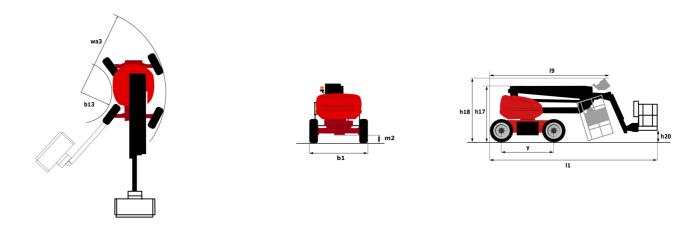

Technical sheet :

|                                                    | IBCAISE © | Teated off / lagust 10, 2020 at 4.04 1 10 010                                          |
|----------------------------------------------------|-----------|----------------------------------------------------------------------------------------|
| Capacities                                         |           | Metric                                                                                 |
| Working height                                     | h21       | 18.19 m                                                                                |
| Platform height                                    | h7        | 16.19 m                                                                                |
| Maximum outreach                                   |           | 10.33 m                                                                                |
| Overhang                                           |           | 7.43 m                                                                                 |
| Pendular arm rotation (left / right)               |           | 90 ° / 90 °                                                                            |
| Pendular arm rotation (top / bottom)               |           | +65 ° / -59.50 °                                                                       |
| Platform capacity                                  | 0         | 250 kg                                                                                 |
| Turret rotation                                    |           | 350 °                                                                                  |
| Platform rotation (right / left)                   |           | 90 ° / 90 °                                                                            |
| Number of people (indoor / outdoor)                |           | 2/2                                                                                    |
| Weight and dimensions                              |           | 2,2                                                                                    |
| Platform weight*                                   |           | 7550 kg                                                                                |
| Platform dimensions (length x width)               | lp / ep   | 1.80 m x 0.76 m                                                                        |
| Floor height (access)                              | h20       | 0.45 m                                                                                 |
| Overall length                                     | 1120      | 7.61 m                                                                                 |
| 5                                                  |           |                                                                                        |
| Overall width                                      | b1        | 2.32 m                                                                                 |
| Overall height                                     | h17       | 2.48 m                                                                                 |
| Overall length (stowed)                            | 19        | 5.43 m                                                                                 |
| Overall height (stowed)                            | h18 ***   | 2.83 m                                                                                 |
| Counterweight offset (turret at 90Å*)              | а7        | 0.40 m                                                                                 |
| Counterweight Oversize / Reach                     |           | 0.40 m                                                                                 |
| External turning radius                            | Wa3       | 3.75 m                                                                                 |
| Ground clearance at centre of wheelbase            | m2        | 0.40 m                                                                                 |
| Wheelbase                                          | У         | 2.30 m                                                                                 |
| Performances                                       |           |                                                                                        |
| Drive speed - stowed                               |           | 5.30 km/h                                                                              |
| Drive speed - raised                               |           | 0.70 km/h                                                                              |
| Gradeability                                       |           | 45 %                                                                                   |
| Permissible leveling                               |           | 5 °                                                                                    |
| Wheels                                             |           |                                                                                        |
| Tires type                                         |           | Foam Filled Non Marking                                                                |
| Standard tires                                     |           | 914 x 381 mm / 36X15D610                                                               |
| Drive wheels (front / rear)                        |           | 2/2                                                                                    |
| Steering wheels (front / rear)                     |           | 2 / 2                                                                                  |
| Braking wheels (front / rear)                      |           | 0 / 2                                                                                  |
| Engine/Battery                                     |           |                                                                                        |
| Battery voltage                                    |           | 48 V                                                                                   |
| Battery nominal voltage / capacity                 |           | 48 V / 480 Ah                                                                          |
| Battery energy                                     |           | 23 kW/h                                                                                |
| On-board charger (V / A)                           |           | 48 V / 60 A                                                                            |
| Miscellaneous                                      |           |                                                                                        |
| Number of cycles with STD Battery (HIRD)           |           | 48                                                                                     |
| Ground Pressure                                    |           | 10.50 dan/cm2                                                                          |
| Hydraulic Pressure                                 |           | 240 bar                                                                                |
| Hydraulic tank capacity                            |           | 240 bai                                                                                |
| Sound pressure level (platform work station) (LpA) |           | 70 dB                                                                                  |
| Vibration on hands/arms                            |           | < 2.50 m/s <sup>2</sup>                                                                |
| Standards compliance                               |           | < 2.30 III/S <sup>-</sup>                                                              |
|                                                    |           | European directives: 2006 (40/50 Machinese                                             |
| This machine is in compliance with:                |           | European directives: 2006/42/EC- Machinery<br>(revised EN280:2013) - 2004/108/EC (EMC) |

## 180 ATJ e - Load chart

180 ATJ e - Dimensional drawing