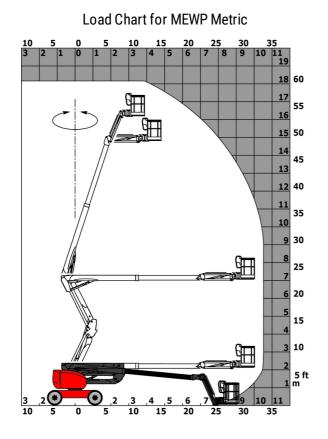

|           | < 2.50 m/s <sup>2</sup>                                                                |
| Standards compliance                               |           | < 2.30 III/S <sup>-</sup>                                                              |
|                                                    |           | European directives: 2006 (40/50 Machinese                                             |
| This machine is in compliance with:                |           | European directives: 2006/42/EC- Machinery<br>(revised EN280:2013) - 2004/108/EC (EMC) |

тво ат J е Created on August 16, 2025 at 4:34 PM UTC

\*Varies according to options and standards of the country to which the machine is delivered \*\* According to "REDUCE cycle"  $\,$ 

## 180 ATJ e - Load chart



180 ATJ e - Dimensional drawing



## Equipment

| 220V predisposition in the platform                                          |
|------------------------------------------------------------------------------|
| 4 simultaneous movements                                                     |
| 4 wheel drive                                                                |
| 4 wheel steer with crab mode                                                 |
| Audible alarm and illuminated indicator lamp (leveling, overload, lowering)  |
| Backup electrical pump                                                       |
| Basket 1,800 mm                                                              |
| CAN bus technology                                                           |
| Differential locki