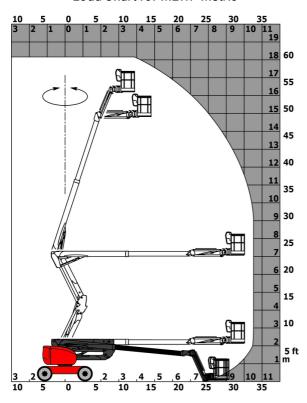

|         |                                            |

<sup>\*</sup>Varies according to options and standards of the country to which the machine is delivered \*\* According to "REDUCE cycle"  $\,$ 

## 180 ATJ e - Load chart

## Load Chart for MEWP Metric



180 ATJ e - Dimensional drawing







# **Equipment**

#### Standard

220V predisposition in the platform

4 simultaneous movements

4 wheel drive

4 wheel steer with crab mode

Audible alarm and illuminated indicator lamp (leveling, overload, lowering)

Backup electrical pump

Basket 1,800 mm

CAN bus technology

Differential locking on rear axle

Easy Link with 2 year Service

Easy Manager

Emergency stop button in platform and on frame

Fully galvanized basket with removable floor - Width: 2100 mm (6 ft. 11 in.)

Horn in the platform

Hour meter

LED rotating beacon

Large color screen on turret

Leveling unlocking

Load sensing pump

Operator presence pedal

Oscillating front axle

Reserve mode

Screen information in the basket

Simplified lifting system without spreader bar

Slingi