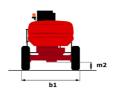

|         |                                            |

<sup>\*</sup>Varies according to options and standards of the country to which the machine is delivered \*\* According to "REDUCE cycle"  $\,$ 

## 180 ATJ e - Load chart

## Load Chart for MEWP Metric



180 ATJ e - Dimensional drawing







# **Equipment**

#### Standard

220V predisposition in the platform

4 simultaneous movements

4 wheel drive

4 wheel steer with crab mode

Audible alarm and illuminated indicator lamp (leveling, overload, lowering)

Backup electrical pump

Basket 1,800 mm

CAN bus technology

Differential locking on rear axle

Easy Link with 2 year Service

Easy Manager

Emergency stop button in platform and on frame

Fully galvanized basket with removable floor - Width: 2100 mm (6 ft. 11 in.)

Horn in the platform

Hour meter

LED rotating beacon

Large color screen on turret

Leveling unlocking

Load sensing pump

Operator presence pedal

Oscillating front axle

Reserve mode

Screen information in the basket

Simplified lifting system without spreader bar

Slinging and securing rings

Steer and rota