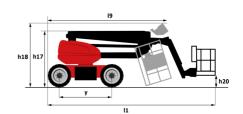

|         |                                            |

<sup>\*</sup>Varies according to options and standards of the country to which the machine is delivered \*\* According to "REDUCE cycle"  $\,$ 

## 180 ATJ e - Load chart

## Load Chart for MEWP Metric



180 ATJ e - Dimensional drawing







# **Equipment**

#### Standard

220V predisposition in the platform

4 simultaneous movements

4 wheel drive

4 wheel steer with crab mode

Audible alarm and illuminated indicator lamp (leveling, overload, lowering)

Backup electrical pump

Basket 1,800 mm

CAN bus technology

Differential locking on rear axle

Easy Link with 2 year Service

Easy Manager

Emergency stop button in platform and on frame

Fully galvanized basket with removable floor - Width: 2100 mm (6 ft. 11 in.)

Horn in the platform

Hour meter

LED rotating beacon

Large color screen on turret

Leveling unlocking

Load sensing pump

Operator presence pedal

Oscillating front axle

Reserve mode

Screen information in the basket

Simplified lifting system without spreader bar

Slinging and securing rings

Steer and rotate