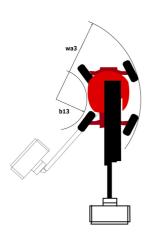

|         |                                            |

<sup>\*</sup>Varies according to options and standards of the country to which the machine is delivered \*\* According to "REDUCE cycle"  $\,$ 

## 180 ATJ e - Load chart

## Load Chart for MEWP Metric



180 ATJ e - Dimensional drawing







# **Equipment**

#### Standard

220V predisposition in the platform

4 simultaneous movements

4 wheel drive

4 wheel steer with crab mode

Audible alarm and illuminated indicator lamp (leveling, overload, lowering)

Backup electrical pump

Basket 1,800 mm

CAN bus technology

Differential locking on rear axle

Easy Link with 2 year Service

Easy Manager

Emergency stop button in platform and on frame

Fully galvanized basket with removable floor - Width: 2100 mm (6 ft. 11 in.)

Horn in the platform

Hour meter

LED rotating beacon

Large color screen on turret

Leveling unlocking

Load sensing pump

Operator presence pedal

Oscillating front axle

Reserve mode

Screen information in the basket

Simplified lifting system without spreader bar

Slinging and securing rings

Steer and ro