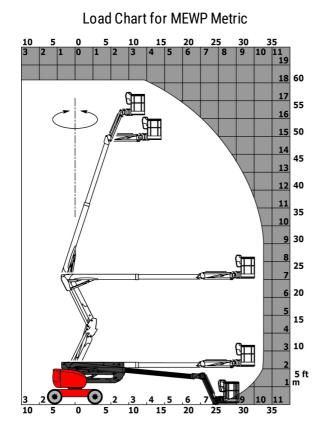

(platform work station) (LpA) |                     | 70 dB                                                                                  |
| /ibration on hands/arms                           |                     | < 2.50 m/s²                                                                            |
| Standards compliance                              |                     |                                                                                        |
| This machine is in compliance with:               |                     | European directives: 2006/42/EC- Machinery<br>(revised EN280:2013) - 2004/108/EC (EMC) |

\*Varies according to options and standards of the country to which the machine is delivered \*\* According to "REDUCE cycle"  $\,$ 

## 180 ATJ e - Load chart



180 ATJ e - Dimensional drawing



## Equipment

| Standard                                                                     |
|------------------------------------------------------------------------------|
| 220V predisposition in the platform                                          |
| 4 simultaneous movements                                                     |
| 4 wheel drive                                                                |
| 4 wheel steer with crab mode                                                 |
| Audible alarm and illuminated indicator lamp (leveling, overload, lowering)  |
| Backup electrical pump                                                       |
| Basket 1,800 mm                                                              |
| CAN bus technology