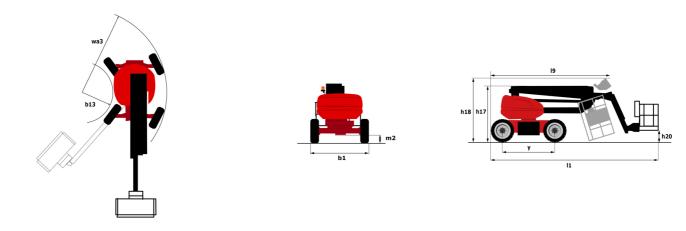

| 70 dB                                                                                  |
| /ibration on hands/arms                           |                     | < 2.50 m/s²                                                                            |
| Standards compliance                              |                     |                                                                                        |
| This machine is in compliance with:               |                     | European directives: 2006/42/EC- Machinery<br>(revised EN280:2013) - 2004/108/EC (EMC) |

\*Varies according to options and standards of the country to which the machine is delivered \*\* According to "REDUCE cycle"  $\,$ 

## 180 ATJ e - Load chart



180 ATJ e - Dimensional drawing



## Equipment

| Standard                                                                     |
|------------------------------------------------------------------------------|
| 220V predisposition in the platform                                          |
| 4 simultaneous movements                                                     |
| 4 wheel drive                                                                |
| 4 wheel steer with crab mode                                                 |
| Audible alarm and illuminated indicator lamp (leveling, overload, lowering)  |
| Backup electrical pump                                                       |
| Basket 1,800 mm                                                              |
| CAN bus technology