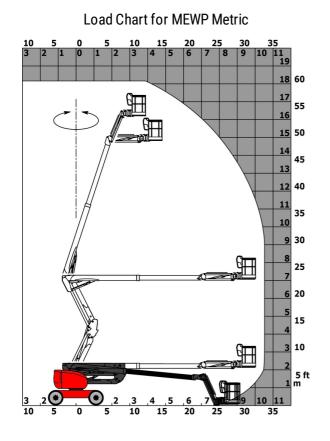

## 180 ATJ e - Load chart

180 ATJ e - Dimensional drawing

Technical sheet :

| Capacities                                         |         | Metric                                                                                                               |
|----------------------------------------------------|---------|----------------------------------------------------------------------------------------------------------------------|
| Working height                                     | h21     | 18.19 m                                                                                                              |
| Platform height                                    | h7      | 16.19 m                                                                                                              |
| Maximum outreach                                   |         | 10.33 m                                                                                                              |
| Overhang                                           |         | 7.43 m                                                                                                               |
| Pendular arm rotation (left / right)               |         | 90 ° / 90 °                                                                                                          |
| Pendular arm rotation (top / bottom)               |         | +65 ° / -59.50 °                                                                                                     |
| Platform capacity                                  | Q       | 250 kg                                                                                                               |
| Turret rotation                                    |         | 350 °                                                                                                                |
| Platform rotation (right / left)                   |         | 90 ° / 90 °                                                                                                          |
| Number of people (indoor / outdoor)                |         | 2/2                                                                                                                  |
| Weight and dimensions                              |         |                                                                                                                      |
| Platform weight*                                   |         | 7550 kg                                                                                                              |
| Platform dimensions (length x width)               | lp / ep | 1.80 m x 0.76 m                                                                                                      |
| Floor height (access)                              | h20     | 0.45 m                                                                                                               |
| Overall length                                     | 11      | 7.61 m                                                                                                               |
| Overall width                                      | b1      | 2.32 m                                                                                                               |
| Overall height                                     | h17     | 2.48 m                                                                                                               |
| Overall length (stowed)                            | 19      | 5.43 m                                                                                                               |
| Overall height (stowed)                            | h18 *** | 2.83 m                                                                                                               |
| Counterweight offset (turret at 90°)               | а7      | 0.40 m                                                                                                               |
| Counterweight Oversize / Reach                     |         | 0.40 m                                                                                                               |
| External turning radius                            | Wa3     | 3.75 m                                                                                                               |
| Ground clearance at centre of wheelbase            | m2      | 0.40 m                                                                                                               |
| Wheelbase                                          | у       | 2.30 m                                                                                                               |
| Performances                                       |         |                                                                                                                      |
| Drive speed - stowed                               |         | 5.30 km/h                                                                                                            |
| Drive speed - raised                               |         | 0.70 km/h                                                                                                            |
| Gradeability                                       |         | 45 %                                                                                                                 |
| Permissible leveling                               |         | 5 °                                                                                                                  |
| Wheels                                             |         |                                                                                                                      |
| Tires type                                         |         | Foam Filled Non Marking                                                                                              |
| Standard tires                                     |         | 914 x 381 mm / 36X15D610                                                                                             |
| Drive wheels (front / rear)                        |         | 2/2                                                                                                                  |
| Steering wheels (front / rear)                     |         | 2/2                                                                                                                  |
| Braking wheels (front / rear)                      |         | 0 / 2                                                                                                                |
| Engine/Battery                                     |         |                                                                                                                      |
| Battery voltage                                    |         | 48 V                                                                                                                 |
| Battery nominal voltage / capacity                 |         | 48 V / 480 Ah                                                                                                        |
| Battery energy                                     |         | 23 kWh                                                                                                               |
| On-board charger (V / A)                           |         | 48 V / 60 A                                                                                                          |
| Miscellaneous                                      |         |                                                                                                                      |
| Number of cycles with STD Battery (HIRD)           |         | 48                                                                                                                   |
| Ground Pressure                                    |         | 10.50 dan/cm2                                                                                                        |
| Hydraulic Pressure                                 |         | 240 bar                                                                                                              |
| Hydraulic tank capacity                            |         | 24                                                                                                                   |
| Sound pressure level (platform work station) (LpA) |         | 70 dB                                                                                                                |
| Vibration on hands/arms                            |         | < 2.50 m/s²                                                                                                          |
| Standards compliance                               |         |                                                                                                                      |
| This machine is in compliance with:                |         | European directives: 2006/42/EC- Machinery<br>(revised EN280:2013) - 2004/108/EC (EMC) -<br>2006/95/EC (Low voltage) |