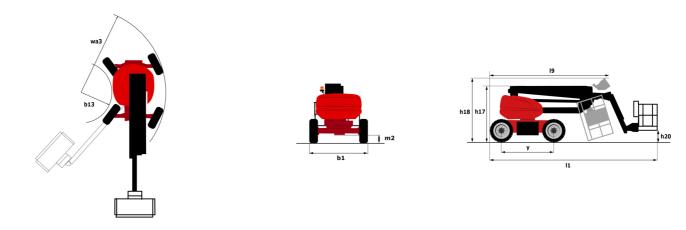

## 180 ATJ e - Load chart

180 ATJ e - Dimensional drawing

Technical sheet :

| Capacities                                         |         | Metric                                                                                                               |
|----------------------------------------------------|---------|----------------------------------------------------------------------------------------------------------------------|
| Working height                                     | h21     | 18.19 m                                                                                                              |
| Platform height                                    | h7      | 16.19 m                                                                                                              |
| Maximum outreach                                   |         | 10.33 m                                                                                                              |
| Overhang                                           |         | 7.43 m                                                                                                               |
| Pendular arm rotation (left / right)               |         | 90 ° / 90 °                                                                                                          |
| Pendular arm rotation (top / bottom)               |         | +65 ° / -59.50 °                                                                                                     |
| Platform capacity                                  | Q       | 250 kg                                                                                                               |
| Turret rotation                                    |         | 350 °                                                                                                                |
| Platform rotation (right / left)                   |         | 90 ° / 90 °                                                                                                          |
| Number of people (indoor / outdoor)                |         | 2/2                                                                                                                  |
| Weight and dimensions                              |         |                                                                                                                      |
| Platform weight*                                   |         | 7550 kg                                                                                                              |
| Platform dimensions (length x width)               | lp / ep | 1.80 m x 0.76 m                                                                                                      |
| Floor height (access)                              | h20     | 0.45 m                                                                                                               |
| Overall length                                     | 11      | 7.61 m                                                                                                               |
| Overall width                                      | b1      | 2.32 m                                                                                                               |
| Overall height                                     | h17     | 2.48 m                                                                                                               |
| Overall length (stowed)                            | 19      | 5.43 m                                                                                                               |
| Overall height (stowed)                            | h18 *** | 2.83 m                                                                                                               |
| Counterweight offset (turret at 90°)               | а7      | 0.40 m                                                                                                               |
| Counterweight Oversize / Reach                     |         | 0.40 m                                                                                                               |
| External turning radius                            | Wa3     | 3.75 m                                                                                                               |
| Ground clearance at centre of wheelbase            | m2      | 0.40 m                                                                                                               |
| Wheelbase                                          | у       | 2.30 m                                                                                                               |
| Performances                                       |         |                                                                                                                      |
| Drive speed - stowed                               |         | 5.30 km/h                                                                                                            |
| Drive speed - raised                               |         | 0.70 km/h                                                                                                            |
| Gradeability                                       |         | 45 %                                                                                                                 |
| Permissible leveling                               |         | 5 °                                                                                                                  |
| Wheels                                             |         |                                                                                                                      |
| Tires type                                         |         | Foam Filled Non Marking                                                                                              |
| Standard tires                                     |         | 914 x 381 mm / 36X15D610                                                                                             |
| Drive wheels (front / rear)                        |         | 2/2                                                                                                                  |
| Steering wheels (front / rear)                     |         | 2/2                                                                                                                  |
| Braking wheels (front / rear)                      |         | 0 / 2                                                                                                                |
| Engine/Battery                                     |         |                                                                                                                      |
| Battery voltage                                    |         | 48 V                                                                                                                 |
| Battery nominal voltage / capacity                 |         | 48 V / 480 Ah                                                                                                        |
| Battery energy                                     |         | 23 kWh                                                                                                               |
| On-board charger (V / A)                           |         | 48 V / 60 A                                                                                                          |
| Miscellaneous                                      |         |                                                                                                                      |
| Number of cycles with STD Battery (HIRD)           |         | 48                                                                                                                   |
| Ground Pressure                                    |         | 10.50 dan/cm2                                                                                                        |
| Hydraulic Pressure                                 |         | 240 bar                                                                                                              |
| Hydraulic tank capacity                            |         | 24                                                                                                                   |
| Sound pressure level (platform work station) (LpA) |         | 70 dB                                                                                                                |
| Vibration on hands/arms                            |         | < 2.50 m/s²                                                                                                          |
| Standards compliance                               |         |                                                                                                                      |
| This machine is in compliance with:                |         | European directives: 2006/42/EC- Machinery<br>(revised EN280:2013) - 2004/108/EC (EMC) -<br>2006/95/EC (Low voltage) |