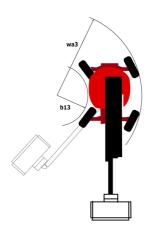

# 180 ATJ 🗲

| Capacities                                         |         | Metric                                                                                 |
|----------------------------------------------------|---------|----------------------------------------------------------------------------------------|
| Working height                                     | h21     | 18.19 m                                                                                |
| Platform height                                    | h7      | 16.19 m                                                                                |
| Maximum outreach                                   |         | 10.33 m                                                                                |
| Overhang                                           |         | 7.43 m                                                                                 |
| Pendular arm rotation (left / right)               |         | 90 ° / 90 °                                                                            |
| Pendular arm rotation (top / bottom)               |         | +65 ° / -59.50 °                                                                       |
| Platform capacity                                  | Q       | 250 kg                                                                                 |
| Turret rotation                                    |         | 350 °                                                                                  |
| Platform rotation (right / left)                   |         | 90 ° / 90 °                                                                            |
| Number of people (indoor / outdoor)                |         | 2/2                                                                                    |
| Weight and dimensions                              |         |                                                                                        |
| Platform weight*                                   |         | 7550 kg                                                                                |
| Platform dimensions (length x width)               | lp / ep | 1.80 m x 0.76 m                                                                        |
| Floor height (access)                              | h20     | 0.45 m                                                                                 |
| Overall length                                     | I1      | 7.61 m                                                                                 |
| Overall width                                      | b1      | 2.32 m                                                                                 |
| Overall height                                     | h17     | 2.48 m                                                                                 |
| Overall length (stowed)                            | 19      | 5.43 m                                                                                 |
| Overall height (stowed)                            | h18 *** | 2.83 m                                                                                 |
| Counterweight (stowed)                             | a7      | 0.40 m                                                                                 |
| - , ,                                              | d/      | 0.40 m                                                                                 |
| Counterweight Oversize / Reach                     | Wa3     | 3.75 m                                                                                 |
| External turning radius                            |         |                                                                                        |
| Ground clearance at centre of wheelbase            | m2      | 0.40 m                                                                                 |
| Wheelbase                                          | у       | 2.30 m                                                                                 |
| Performances                                       |         | 5.30 km/h                                                                              |
| Drive speed - stowed                               |         | 5.30 km/n<br>0.70 km/h                                                                 |
| Drive speed - raised                               |         |                                                                                        |
| Gradeability                                       |         | 45 %<br>5 °                                                                            |
| Permissible leveling                               |         | 5                                                                                      |
| Wheels                                             |         |                                                                                        |
| Tires type                                         |         | Foam Filled Non Marking                                                                |
| Standard tires                                     |         | 914 x 381 mm / 36X15D610                                                               |
| Drive wheels (front / rear)                        |         | 2/2                                                                                    |
| Steering wheels (front / rear)                     |         | 2 / 2                                                                                  |
| Braking wheels (front / rear)                      |         | 0 / 2                                                                                  |
| Engine/Battery                                     |         |                                                                                        |
| Battery voltage                                    |         | 48 V                                                                                   |
| Battery nominal voltage / capacity                 |         | 48 V / 480 Ah                                                                          |
| Battery energy                                     |         | 23 kW/h                                                                                |
| On-board charger (V / A)                           |         | 48 V / 60 A                                                                            |
| Miscellaneous                                      |         |                                                                                        |
| Number of cycles with STD Battery (HIRD)           |         | 48                                                                                     |
| Ground Pressure                                    |         | 10.50 dan/cm2                                                                          |
| Hydraulic Pressure                                 |         | 240 bar                                                                                |
| Hydraulic tank capacity                            |         | 24 I                                                                                   |
| Sound pressure level (platform work station) (LpA) |         | 70 dB                                                                                  |
| Vibration on hands/arms                            |         | < 2.50 m/s <sup>2</sup>                                                                |
| Standards compliance                               |         |                                                                                        |
| This machine is in compliance with:                |         | European directives: 2006/42/EC- Machinery<br>(revised EN280:2013) - 2004/108/EC (EMC) |
|                                                    |         |                                                                                        |