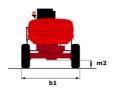

# 180 ATJ 🗲

| Capacities                                         |         | Metric                                                                                 |
|----------------------------------------------------|---------|----------------------------------------------------------------------------------------|
| Working height                                     | h21     | 18.19 m                                                                                |
| Platform height                                    | h7      | 16.19 m                                                                                |
| Maximum outreach                                   |         | 10.33 m                                                                                |
| Overhang                                           |         | 7.43 m                                                                                 |
| Pendular arm rotation (left / right)               |         | 90 ° / 90 °                                                                            |
| Pendular arm rotation (top / bottom)               |         | +65 ° / -59.50 °                                                                       |
| Platform capacity                                  | Q       | 250 kg                                                                                 |
| Turret rotation                                    |         | 350 °                                                                                  |
| Platform rotation (right / left)                   |         | 90 ° / 90 °                                                                            |
| Number of people (indoor / outdoor)                |         | 2/2                                                                                    |
| Weight and dimensions                              |         |                                                                                        |
| Platform weight*                                   |         | 7550 kg                                                                                |
| Platform dimensions (length x width)               | lp / ep | 1.80 m x 0.76 m                                                                        |
| Floor height (access)                              | h20     | 0.45 m                                                                                 |
| Overall length                                     | I1      | 7.61 m                                                                                 |
| Overall width                                      | b1      | 2.32 m                                                                                 |
| Overall height                                     | h17     | 2.48 m                                                                                 |
| Overall length (stowed)                            | 19      | 5.43 m                                                                                 |
| Overall height (stowed)                            | h18 *** | 2.83 m                                                                                 |
| Counterweight (stowed)                             | a7      | 0.40 m                                                                                 |
| - , ,                                              | d/      | 0.40 m                                                                                 |
| Counterweight Oversize / Reach                     | Wa3     | 3.75 m                                                                                 |
| External turning radius                            |         |                                                                                        |
| Ground clearance at centre of wheelbase            | m2      | 0.40 m                                                                                 |
| Wheelbase                                          | у       | 2.30 m                                                                                 |
| Performances                                       |         | 5.30 km/h                                                                              |
| Drive speed - stowed                               |         | 5.30 km/n<br>0.70 km/h                                                                 |
| Drive speed - raised                               |         |                                                                                        |
| Gradeability                                       |         | 45 %<br>5 °                                                                            |
| Permissible leveling                               |         | 5                                                                                      |
| Wheels                                             |         |                                                                                        |
| Tires type                                         |         | Foam Filled Non Marking                                                                |
| Standard tires                                     |         | 914 x 381 mm / 36X15D610                                                               |
| Drive wheels (front / rear)                        |         | 2/2                                                                                    |
| Steering wheels (front / rear)                     |         | 2 / 2                                                                                  |
| Braking wheels (front / rear)                      |         | 0 / 2                                                                                  |
| Engine/Battery                                     |         |                                                                                        |
| Battery voltage                                    |         | 48 V                                                                                   |
| Battery nominal voltage / capacity                 |         | 48 V / 480 Ah                                                                          |
| Battery energy                                     |         | 23 kW/h                                                                                |
| On-board charger (V / A)                           |         | 48 V / 60 A                                                                            |
| Miscellaneous                                      |         |                                                                                        |
| Number of cycles with STD Battery (HIRD)           |         | 48                                                                                     |
| Ground Pressure                                    |         | 10.50 dan/cm2                                                                          |
| Hydraulic Pressure                                 |         | 240 bar                                                                                |
| Hydraulic tank capacity                            |         | 24 I                                                                                   |
| Sound pressure level (platform work station) (LpA) |         | 70 dB                                                                                  |
| Vibration on hands/arms                            |         | < 2.50 m/s <sup>2</sup>                                                                |
| Standards compliance                               |         |                                                                                        |
| This machine is in compliance with:                |         | European directives: 2006/42/EC- Machinery<br>(revised EN280:2013) - 2004/108/EC (EMC) |
|                                                    |         |                                                                                        |