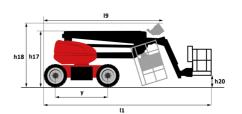

| < 2.50 m/s <sup>2</sup>                                                                |
| Standards compliance                               |         |                                                                                        |
| This machine is in compliance with:                |         | European directives: 2006/42/EC- Machinery<br>(revised EN280:2013) - 2004/108/EC (EMC) |
|                                                    |         |                                                                                        |

<sup>\*</sup>Varies according to options and standards of the country to which the machine is delivered \*\* According to "REDUCE cycle"  $\,$ 

## 180 ATJ e - Load chart

## Load Chart for MEWP Metric



180 ATJ e - Dimensional drawing







# **Equipment**

Oscillating front axle Reserve mode

Screen information in the basket Simplified lifting system without spreader bar

Slinging and securing rings Steer and rotate Turret orientation information

### 220V predisposition in the platform 4 simultaneous movements 4 wheel drive 4 wheel steer with crab mode Audible alarm and illuminated indicator lamp (leveling, overload, lowering) Backup electrical pump Basket 1,800 mm CAN bus technology Differential locking on rear axle Easy Link with 2 year Service Easy Manager Emergency stop button in platform and on frame Fully galvanized basket with removable floor - Width: 2100 mm (6 ft. 11 in.) Horn in the platform Hour meter LED rotating beacon Large color screen on turret Leveling unlocking Load sensing pump Operator presence pedal