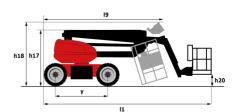

# 180 ATJ 🗲

| Capacities                                                                                                            |         | Metric                                    |
|-----------------------------------------------------------------------------------------------------------------------|---------|-------------------------------------------|
| Working height                                                                                                        | h21     | 18.19 m                                   |
| Platform height                                                                                                       | h7      | 16.19 m                                   |
| Maximum outreach                                                                                                      |         | 10.33 m                                   |
| Overhang                                                                                                              |         | 7.43 m                                    |
| Pendular arm rotation (left / right)                                                                                  |         | 90 ° / 90 °                               |
| Pendular arm rotation (top / bottom)                                                                                  |         | +65 ° / -59.50 °                          |
| Platform capacity                                                                                                     | Q       | 250 kg                                    |
| Turret rotation                                                                                                       |         | 350 °                                     |
| Platform rotation (right / left)                                                                                      |         | 90 ° / 90 °                               |
| Number of people (indoor / outdoor)                                                                                   |         | 2/2                                       |
| Weight and dimensions                                                                                                 |         | •                                         |
| Platform weight*                                                                                                      |         | 7550 kg                                   |
| Platform dimensions (length x width)                                                                                  | lp / ep | 1.80 m x 0.76 m                           |
| Floor height (access)                                                                                                 | h20     | 0.45 m                                    |
| Overall length                                                                                                        | 11      | 7.61 m                                    |
| Overall width                                                                                                         | b1      | 2.32 m                                    |
| Overall height                                                                                                        | h17     | 2.32 III<br>2.48 m                        |
| Overall length (stowed)                                                                                               | 19      | 2.48 III<br>5.43 m                        |
| - , ,                                                                                                                 | h18 *** | 5.43 m<br>2.83 m                          |
| Overall height (stowed)                                                                                               |         |                                           |
| Counterweight offset (turret at 90Ű)                                                                                  | a7      | 0.40 m                                    |
| Counterweight Oversize / Reach                                                                                        |         | 0.40 m                                    |
| External turning radius                                                                                               | Wa3     | 3.75 m                                    |
| Ground clearance at centre of wheelbase                                                                               | m2      | 0.40 m                                    |
| Wheelbase                                                                                                             | у       | 2.30 m                                    |
| Performances                                                                                                          |         |                                           |
| Drive speed - stowed                                                                                                  |         | 5.30 km/h                                 |
| Drive speed - raised                                                                                                  |         | 0.70 km/h                                 |
| Gradeability                                                                                                          |         | 45 %                                      |
| Permissible leveling                                                                                                  |         | 5 °                                       |
| Wheels                                                                                                                |         |                                           |
| Tires type                                                                                                            |         | Foam Filled Non Marking                   |
| Standard tires                                                                                                        |         | 914 x 381 mm / 36X15D610                  |
| Drive wheels (front / rear)                                                                                           |         | 2/2                                       |
| Steering wheels (front / rear)                                                                                        |         | 2/2                                       |
| Braking wheels (front / rear)                                                                                         |         | 0 / 2                                     |
| Engine/Battery                                                                                                        |         |                                           |
| Battery voltage                                                                                                       |         | 48 V                                      |
| Battery nominal voltage / capacity                                                                                    |         | 48 V / 480 Ah                             |
| Battery energy                                                                                                        |         | 23 kW/h                                   |
| On-board charger (V / A)                                                                                              |         | 48 V / 60 A                               |
| Miscellaneous                                                                                                         |         |                                           |
| Number of cycles with STD Battery (HIRD)                                                                              |         | · · · · · · · · · · · · · · · · · · ·     |
|                                                                                                                       |         | 48                                        |
| Ground Pressure                                                                                                       |         | 48<br>10.50 dan/cm2                       |
| Ground Pressure Hydraulic Pressure                                                                                    |         |                                           |
|                                                                                                                       |         | 10.50 dan/cm2                             |
| Hydraulic Pressure                                                                                                    |         | 10.50 dan/cm2<br>240 bar                  |
| Hydraulic Pressure Hydraulic tank capacity Sound pressure level (platform work station) (LpA)                         |         | 10.50 dan/cm2<br>240 bar<br>24 l<br>70 dB |
| Hydraulic Pressure Hydraulic tank capacity Sound pressure level (platform work station) (LpA) Vibration on hands/arms |         | 10.50 dan/cm2<br>240 bar<br>24 l          |
| Hydraulic Pressure Hydraulic tank capacity Sound pressure level (platform work station) (LpA)                         |         | 10.50 dan/cm2<br>240 bar<br>24 l<br>70 dB |

## Load Chart for MEWP Metric

180 ATJ e - Dimensional drawing