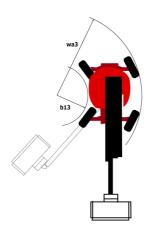

# 180 ATJ 🗲

| Capacities                                                                                                            |         | Metric                                    |
|-----------------------------------------------------------------------------------------------------------------------|---------|-------------------------------------------|
| Working height                                                                                                        | h21     | 18.19 m                                   |
| Platform height                                                                                                       | h7      | 16.19 m                                   |
| Maximum outreach                                                                                                      |         | 10.33 m                                   |
| Overhang                                                                                                              |         | 7.43 m                                    |
| Pendular arm rotation (left / right)                                                                                  |         | 90 ° / 90 °                               |
| Pendular arm rotation (top / bottom)                                                                                  |         | +65 ° / -59.50 °                          |
| Platform capacity                                                                                                     | Q       | 250 kg                                    |
| Turret rotation                                                                                                       |         | 350 °                                     |
| Platform rotation (right / left)                                                                                      |         | 90 ° / 90 °                               |
| Number of people (indoor / outdoor)                                                                                   |         | 2/2                                       |
| Weight and dimensions                                                                                                 |         | •                                         |
| Platform weight*                                                                                                      |         | 7550 kg                                   |
| Platform dimensions (length x width)                                                                                  | lp / ep | 1.80 m x 0.76 m                           |
| Floor height (access)                                                                                                 | h20     | 0.45 m                                    |
| Overall length                                                                                                        | 11      | 7.61 m                                    |
| Overall width                                                                                                         | b1      | 2.32 m                                    |
| Overall height                                                                                                        | h17     | 2.32 III<br>2.48 m                        |
| Overall length (stowed)                                                                                               | 19      | 2.48 III<br>5.43 m                        |
| - , ,                                                                                                                 | h18 *** | 5.43 m<br>2.83 m                          |
| Overall height (stowed)                                                                                               |         |                                           |
| Counterweight offset (turret at 90Ű)                                                                                  | a7      | 0.40 m                                    |
| Counterweight Oversize / Reach                                                                                        |         | 0.40 m                                    |
| External turning radius                                                                                               | Wa3     | 3.75 m                                    |
| Ground clearance at centre of wheelbase                                                                               | m2      | 0.40 m                                    |
| Wheelbase                                                                                                             | у       | 2.30 m                                    |
| Performances                                                                                                          |         |                                           |
| Drive speed - stowed                                                                                                  |         | 5.30 km/h                                 |
| Drive speed - raised                                                                                                  |         | 0.70 km/h                                 |
| Gradeability                                                                                                          |         | 45 %                                      |
| Permissible leveling                                                                                                  |         | 5 °                                       |
| Wheels                                                                                                                |         |                                           |
| Tires type                                                                                                            |         | Foam Filled Non Marking                   |
| Standard tires                                                                                                        |         | 914 x 381 mm / 36X15D610                  |
| Drive wheels (front / rear)                                                                                           |         | 2/2                                       |
| Steering wheels (front / rear)                                                                                        |         | 2/2                                       |
| Braking wheels (front / rear)                                                                                         |         | 0 / 2                                     |
| Engine/Battery                                                                                                        |         |                                           |
| Battery voltage                                                                                                       |         | 48 V                                      |
| Battery nominal voltage / capacity                                                                                    |         | 48 V / 480 Ah                             |
| Battery energy                                                                                                        |         | 23 kW/h                                   |
| On-board charger (V / A)                                                                                              |         | 48 V / 60 A                               |
| Miscellaneous                                                                                                         |         |                                           |
| Number of cycles with STD Battery (HIRD)                                                                              |         | · · · · · · · · · · · · · · · · · · ·     |
|                                                                                                                       |         | 48                                        |
| Ground Pressure                                                                                                       |         | 48<br>10.50 dan/cm2                       |
| Ground Pressure Hydraulic Pressure                                                                                    |         |                                           |
|                                                                                                                       |         | 10.50 dan/cm2                             |
| Hydraulic Pressure                                                                                                    |         | 10.50 dan/cm2<br>240 bar                  |
| Hydraulic Pressure Hydraulic tank capacity Sound pressure level (platform work station) (LpA)                         |         | 10.50 dan/cm2<br>240 bar<br>24 l<br>70 dB |
| Hydraulic Pressure Hydraulic tank capacity Sound pressure level (platform work station) (LpA) Vibration on hands/arms |         | 10.50 dan/cm2<br>240 bar<br>24 l          |
| Hydraulic Pressure Hydraulic tank capacity Sound pressure level (platform work station) (LpA)                         |         | 10.50 dan/cm2<br>240 bar<br>24 l<br>70 dB |