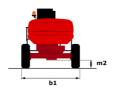

# 180 ATJ 🗲

| Capacities                                                                                                            |         | Metric                                    |
|-----------------------------------------------------------------------------------------------------------------------|---------|-------------------------------------------|
| Working height                                                                                                        | h21     | 18.19 m                                   |
| Platform height                                                                                                       | h7      | 16.19 m                                   |
| Maximum outreach                                                                                                      |         | 10.33 m                                   |
| Overhang                                                                                                              |         | 7.43 m                                    |
| Pendular arm rotation (left / right)                                                                                  |         | 90 ° / 90 °                               |
| Pendular arm rotation (top / bottom)                                                                                  |         | +65 ° / -59.50 °                          |
| Platform capacity                                                                                                     | Q       | 250 kg                                    |
| Turret rotation                                                                                                       |         | 350 °                                     |
| Platform rotation (right / left)                                                                                      |         | 90 ° / 90 °                               |
| Number of people (indoor / outdoor)                                                                                   |         | 2/2                                       |
| Weight and dimensions                                                                                                 |         | •                                         |
| Platform weight*                                                                                                      |         | 7550 kg                                   |
| Platform dimensions (length x width)                                                                                  | lp / ep | 1.80 m x 0.76 m                           |
| Floor height (access)                                                                                                 | h20     | 0.45 m                                    |
| Overall length                                                                                                        | 11      | 7.61 m                                    |
| Overall width                                                                                                         | b1      | 2.32 m                                    |
| Overall height                                                                                                        | h17     | 2.32 III<br>2.48 m                        |
| Overall length (stowed)                                                                                               | 19      | 2.48 III<br>5.43 m                        |
| - , ,                                                                                                                 | h18 *** | 5.43 m<br>2.83 m                          |
| Overall height (stowed)                                                                                               |         |                                           |
| Counterweight offset (turret at 90Ű)                                                                                  | a7      | 0.40 m                                    |
| Counterweight Oversize / Reach                                                                                        |         | 0.40 m                                    |
| External turning radius                                                                                               | Wa3     | 3.75 m                                    |
| Ground clearance at centre of wheelbase                                                                               | m2      | 0.40 m                                    |
| Wheelbase                                                                                                             | у       | 2.30 m                                    |
| Performances                                                                                                          |         |                                           |
| Drive speed - stowed                                                                                                  |         | 5.30 km/h                                 |
| Drive speed - raised                                                                                                  |         | 0.70 km/h                                 |
| Gradeability                                                                                                          |         | 45 %                                      |
| Permissible leveling                                                                                                  |         | 5 °                                       |
| Wheels                                                                                                                |         |                                           |
| Tires type                                                                                                            |         | Foam Filled Non Marking                   |
| Standard tires                                                                                                        |         | 914 x 381 mm / 36X15D610                  |
| Drive wheels (front / rear)                                                                                           |         | 2/2                                       |
| Steering wheels (front / rear)                                                                                        |         | 2/2                                       |
| Braking wheels (front / rear)                                                                                         |         | 0 / 2                                     |
| Engine/Battery                                                                                                        |         |                                           |
| Battery voltage                                                                                                       |         | 48 V                                      |
| Battery nominal voltage / capacity                                                                                    |         | 48 V / 480 Ah                             |
| Battery energy                                                                                                        |         | 23 kW/h                                   |
| On-board charger (V / A)                                                                                              |         | 48 V / 60 A                               |
| Miscellaneous                                                                                                         |         |                                           |
| Number of cycles with STD Battery (HIRD)                                                                              |         | · · · · · · · · · · · · · · · · · · ·     |
|                                                                                                                       |         | 48                                        |
| Ground Pressure                                                                                                       |         | 48<br>10.50 dan/cm2                       |
| Ground Pressure Hydraulic Pressure                                                                                    |         |                                           |
|                                                                                                                       |         | 10.50 dan/cm2                             |
| Hydraulic Pressure                                                                                                    |         | 10.50 dan/cm2<br>240 bar                  |
| Hydraulic Pressure Hydraulic tank capacity Sound pressure level (platform work station) (LpA)                         |         | 10.50 dan/cm2<br>240 bar<br>24 l<br>70 dB |
| Hydraulic Pressure Hydraulic tank capacity Sound pressure level (platform work station) (LpA) Vibration on hands/arms |         | 10.50 dan/cm2<br>240 bar<br>24 l          |
| Hydraulic Pressure Hydraulic tank capacity Sound pressure level (platform work station) (LpA)                         |         | 10.50 dan/cm2<br>240 bar<br>24 l<br>70 dB |