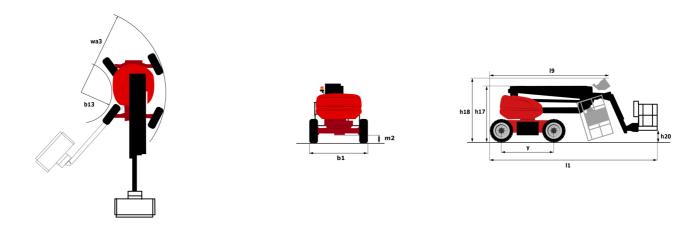

Technical sheet :

|                                         |         | reated off May 20, 2024 at 5.57.25 1 W 010                                                                           |  |  |
|-----------------------------------------|---------|----------------------------------------------------------------------------------------------------------------------|--|--|
| Capacities                              |         | Metric                                                                                                               |  |  |
| Working height                          | h21     | 18.19 m                                                                                                              |  |  |
| Floor height (access)                   | h20     | 0.45 m                                                                                                               |  |  |
| Platform height                         | h7      | 16.19 m                                                                                                              |  |  |
| Max. outreach                           |         | 10.33 m                                                                                                              |  |  |
| Overhang                                |         | 7.43 m                                                                                                               |  |  |
| Pendular arm rotation (left / right)    |         | 90 ° / 90 °                                                                                                          |  |  |
| Pendular arm rotation (top / bottom)    |         | +65 ° / -59.50 °                                                                                                     |  |  |
| Platform capacity                       | Q       | 250 kg                                                                                                               |  |  |
| Turret rotation                         |         | 350 °                                                                                                                |  |  |
| Platform rotation (right / left)        |         | 90 ° / 90 °                                                                                                          |  |  |
| Number of people (indoor / outdoor)     |         | 2/2                                                                                                                  |  |  |
| Weight and dimensions                   |         |                                                                                                                      |  |  |
| Platform weight*                        |         | 7550 kg                                                                                                              |  |  |
| Platform dimensions (length x width)    | lp / ep | 1.80 m x 0.76 m                                                                                                      |  |  |
| Overall length                          | 11      | 7.61 m                                                                                                               |  |  |
| Overall width                           | b1      | 2.32 m                                                                                                               |  |  |
| Overall height                          | h17     | 2.48 m                                                                                                               |  |  |
| Overall length (stowed)                 | 19      | 5.43 m                                                                                                               |  |  |
| Overall height (stowed)                 | h18     | 2.83 m                                                                                                               |  |  |
| Counterweight offset (turret at 90°)    | a7      | 0.40 m                                                                                                               |  |  |
| Counterweight Oversize / Reach          | d7      |                                                                                                                      |  |  |
| -                                       | Wa3     | 0.40 m<br>3.75 m                                                                                                     |  |  |
| External tuming radius                  | m2      | 0.40 m                                                                                                               |  |  |
| Ground clearance at centre of wheelbase |         |                                                                                                                      |  |  |
| Wheelbase                               | у       | 2.30 m                                                                                                               |  |  |
| Performances Drive speed - stowed       |         | 5.30 km/h                                                                                                            |  |  |
| Drive speed - raised                    |         | 0.70 km/h                                                                                                            |  |  |
| •                                       |         | 45 %                                                                                                                 |  |  |
| Gradeability                            |         | 45 %<br>5 °                                                                                                          |  |  |
| Permissible leveling Wheels             |         | 5                                                                                                                    |  |  |
|                                         |         | From filled                                                                                                          |  |  |
| Tires type                              |         | Foam-filled                                                                                                          |  |  |
| Standard tires                          |         | 914 x 370 mm                                                                                                         |  |  |
| Drive wheels (front / rear)             |         | 2/2                                                                                                                  |  |  |
| Steering wheels (front / rear)          |         | 2/2                                                                                                                  |  |  |
| Braking wheels (front / rear)           |         | 0 / 2                                                                                                                |  |  |
| Engine/Battery                          |         |                                                                                                                      |  |  |
| Engine norm                             |         | Stage V                                                                                                              |  |  |
| Battery voltage                         |         | 48 V                                                                                                                 |  |  |
| Battery nominal voltage / capacity      |         | 48 V / 480 Ah                                                                                                        |  |  |
| Battery energy                          |         | 23 kWh                                                                                                               |  |  |
| Integrated charger / charger            |         | 48 V / 60 A                                                                                                          |  |  |
| Miscellaneous                           |         |                                                                                                                      |  |  |
| Ground Pressure                         |         | 10.50 dan/cm2                                                                                                        |  |  |
| Hydraulic Pressure                      |         | 240 bar                                                                                                              |  |  |
| Hydraulic oil tank capacity             |         | 24                                                                                                                   |  |  |
| Standards compliance                    |         |                                                                                                                      |  |  |
| This machine is in compliance with:     |         | European directives: 2006/42/EC- Machinery<br>(revised EN280:2013) - 2004/108/EC (EMC) -<br>2006/95/EC (Low voltage) |  |  |

## 180 ATJ e - Load chart

180 ATJ e - Dimensional drawing