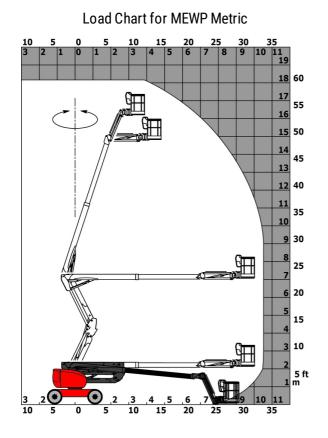

|  |  |
| Hydraulic oil tank capacity             |         | 24                                                                                                                   |  |  |
| Standards compliance                    |         |                                                                                                                      |  |  |
| This machine is in compliance with:     |         | European directives: 2006/42/EC- Machinery<br>(revised EN280:2013) - 2004/108/EC (EMC) -<br>2006/95/EC (Low voltage) |  |  |

**1ВО АТЈ Е** Created on May 20, 2024 at 9:37:23 PM UTC

\*Varies according to options and standards of the country to which the machine is delivered \*\* According to "REDUCE cycle"  $\,$ 

## 180 ATJ e - Load chart



180 ATJ e - Dimensional drawing



## Equipment

| Standard                                                                    |
|-----------------------------------------------------------------------------|
| 220V predisposition in the platform                                         |
| 4 simultaneous movements                                                    |
| 4 wheel drive                                                               |
| 4 wheel steer with crab mode                                                |
| Audible alarm and illuminated indicator lamp (leveling, overload, lowering) |
| Backup electrical pump                                                      |
| Basket 1,800 mm                                                             |
| CAN bus technology