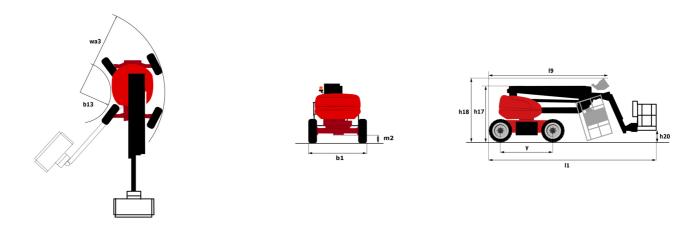

Technical sheet :

|                                           | <b>180 ATJ E</b> Glea | ted on May 14, 2024 at 5:26:50 AM L                                                                                  |
|-------------------------------------------|-----------------------|----------------------------------------------------------------------------------------------------------------------|
| Capacities                                |                       | Metric                                                                                                               |
| /orking height                            | h21                   | 18.19 m                                                                                                              |
| oor height (access)                       | h20                   | 0.45 m                                                                                                               |
| atform height                             | h7                    | 16.19 m                                                                                                              |
| ax. outreach                              |                       | 10.33 m                                                                                                              |
| verhang                                   |                       | 7.43 m                                                                                                               |
| endular arm rotation (left / right)       |                       | 90 ° / 90 °                                                                                                          |
| endular arm rotation (top / bottom)       |                       | +65 ° / -59.50 °                                                                                                     |
| atform capacity                           | Q                     | 250 kg                                                                                                               |
| Irret rotation                            |                       | 350 °                                                                                                                |
| atform rotation (right / left)            |                       | 90 ° / 90 °                                                                                                          |
| umber of people (indoor / outdoor)        |                       | 2/2                                                                                                                  |
| eight and dimensions                      |                       |                                                                                                                      |
| atform weight*                            |                       | 7550 kg                                                                                                              |
| atform dimensions (length x width)        | lp / ep               | 1.80 m x 0.76 m                                                                                                      |
| verall length                             | 11                    | 7.61 m                                                                                                               |
| verall width                              | b1                    | 2.32 m                                                                                                               |
| verall height                             | h17                   | 2.48 m                                                                                                               |
| verall length (stowed)                    | 19                    | 5.43 m                                                                                                               |
| verall height (stowed)                    | h18                   | 2.83 m                                                                                                               |
| punterweight offset (turret at 90°)       | а7                    | 0.40 m                                                                                                               |
| punterweight Oversize / Reach             |                       | 0.40 m                                                                                                               |
| ternal turning radius                     | Wa3                   | 3.75 m                                                                                                               |
| round clearance at centre of wheelbase    | m2                    | 0.40 m                                                                                                               |
| heelbase                                  | у                     | 2.30 m                                                                                                               |
| erformances                               |                       |                                                                                                                      |
| ive speed - stowed                        |                       | 5.30 km/h                                                                                                            |
| ive speed - raised                        |                       | 0.70 km/h                                                                                                            |
| radeability                               |                       | 45 %                                                                                                                 |
| ermissible leveling                       |                       | 5 °                                                                                                                  |
| heels                                     |                       | ř                                                                                                                    |
| res type                                  |                       | Foam-filled                                                                                                          |
| andard tires                              |                       | 914 x 370 mm                                                                                                         |
| ive wheels (front / rear)                 |                       | 2/2                                                                                                                  |
| eering wheels (front / rear)              |                       | 2/2                                                                                                                  |
| aking wheels (front / rear)               |                       | 0 / 2                                                                                                                |
| ngine/Battery                             |                       | 072                                                                                                                  |
| igine nom                                 |                       | Stage V                                                                                                              |
| uttery voltage                            |                       | 48 V                                                                                                                 |
| attery rominal voltage / capacity         |                       | 40 V<br>48 V / 480 Ah                                                                                                |
|                                           |                       | 23 kWh                                                                                                               |
| attery energy                             |                       | 48 V / 60 A                                                                                                          |
| tegrated charger / charger                |                       | 48 V / 60 A                                                                                                          |
| iscellaneous                              |                       | 10 E0 day (am2                                                                                                       |
| round Pressure                            |                       | 10.50 dan/cm2                                                                                                        |
| ydraulic Pressure                         |                       | 240 bar                                                                                                              |
| ydraulic tank capacity                    |                       | 241                                                                                                                  |
| bration on hands/arms                     |                       | < 0 m/s²                                                                                                             |
| andards compliance is in compliance with: |                       | European directives: 2006/42/EC- Machinery<br>(revised EN280:2013) - 2004/108/EC (EMC) -<br>2006/95/EC (Low voltage) |

## 180 ATJ e - Load chart

180 ATJ e - Dimensional drawing