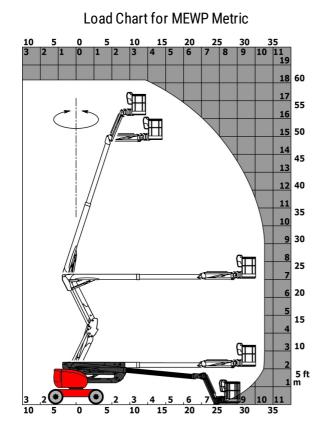

|
| ydraulic tank capacity                    |                       | 241                                                                                                                  |
| bration on hands/arms                     |                       | < 0 m/s²                                                                                                             |
| andards compliance is in compliance with: |                       | European directives: 2006/42/EC- Machinery<br>(revised EN280:2013) - 2004/108/EC (EMC) -<br>2006/95/EC (Low voltage) |

\*Varies according to options and standards of the country to which the machine is delivered \*\* According to "REDUCE cycle"  $\,$ 

## 180 ATJ e - Load chart



180 ATJ e - Dimensional drawing



## Equipment

| Standard                                                                    |
|-----------------------------------------------------------------------------|
| 220V predisposition in the platform                                         |
| 4 simultaneous movements                                                    |
| 4 wheel drive                                                               |
| 4 wheel steer with crab mode                                                |
| Audible alarm and illuminated indicator lamp (leveling, overload, lowering) |
| Backup electrical pump                                                      |
| Basket 1,800 mm                                                             |
| CAN bus technology