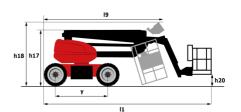

|  |

<sup>\*</sup>Varies according to options and standards of the country to which the machine is delivered \*\* According to "REDUCE cycle"

## 180 ATJ e - Load chart

## Load Chart for MEWP Metric



180 ATJ e - Dimensional drawing







# **Equipment**

#### Standard

220V predisposition in the platform

4 simultaneous movements

4 wheel drive

4 wheel steer with crab mode

Audible alarm and illuminated indicator lamp (leveling, overload, lowering)

Backup electrical pump

Basket 1,800 mm

CAN bus technology

Differential locking on rear axle

Easy Link with 2 year Service

Easy Manager

Emergency stop button in platform and on frame

Fully galvanized basket with demountable floor

Horn in the platform

Hour meter

LED rotating beacon

Large color screen on turret

Leveling unlocking

Load sensing pump

Operator presence pedal

Oscillating front axle

Rear axle with limited slip differential

Screen information in the basket

Secondary Protection System (SPS)

Simplified lifting system without spreader bar

Slinging and