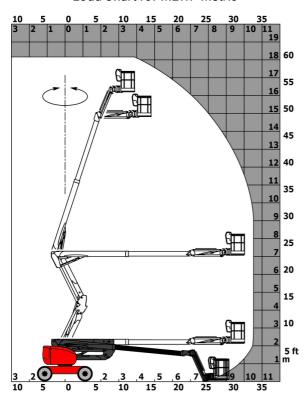

|  |

<sup>\*</sup>Varies according to options and standards of the country to which the machine is delivered \*\* According to "REDUCE cycle"

## 180 ATJ e - Load chart

## Load Chart for MEWP Metric



180 ATJ e - Dimensional drawing







# **Equipment**

#### Standard

220V predisposition in the platform

4 simultaneous movements

4 wheel drive

4 wheel steer with crab mode

Audible alarm and illuminated indicator lamp (leveling, overload, lowering)

Backup electrical pump

Basket 1,800 mm

CAN bus technology

Differential locking on rear axle

Easy Link with 2 year Service

Easy Manager

Emergency stop button in platform and on frame

Fully galvanized basket with demountable floor

Horn in the platform

Hour meter

LED rotating beacon

Large color screen on turret

Leveling unlocking

Load sensing pump

Operator presence pedal

Oscillating front axle

Rear axle with limited slip differential

Screen information in the basket

Secondary Protection System (SPS)

Simplified lifting sy