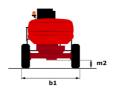

|  |

<sup>\*</sup>Varies according to options and standards of the country to which the machine is delivered \*\* According to "REDUCE cycle"

## 180 ATJ e - Load chart

## Load Chart for MEWP Metric



180 ATJ e - Dimensional drawing







# **Equipment**

#### Standard

220V predisposition in the platform

4 simultaneous movements

4 wheel drive

4 wheel steer with crab mode

Audible alarm and illuminated indicator lamp (leveling, overload, lowering)

Backup electrical pump

Basket 1,800 mm

CAN bus technology

Differential locking on rear axle

Easy Link with 2 year Service

Easy Manager

Emergency stop button in platform and on frame

Fully galvanized basket with demountable floor

Horn in the platform

Hour meter

LED rotating beacon

Large color screen on turret

Leveling unlocking

Load sensing pump

Operator presence pedal

Oscillating front axle

Rear axle with limited slip differential

Screen information in the basket

Secondary Protection System (SPS)

Simplified lifting system without spreader bar

Slinging a