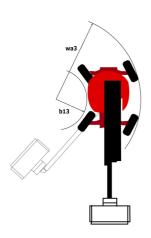

|  |

<sup>\*</sup>Varies according to options and standards of the country to which the machine is delivered \*\* According to "REDUCE cycle"

## 180 ATJ e - Load chart

## Load Chart for MEWP Metric



180 ATJ e - Dimensional drawing







# **Equipment**

#### Standard

220V predisposition in the platform

4 simultaneous movements

4 wheel drive

4 wheel steer with crab mode

Audible alarm and illuminated indicator lamp (leveling, overload, lowering)

Backup electrical pump

Basket 1,800 mm

CAN bus technology

Differential locking on rear axle

Easy Link with 2 year Service

Easy Manager

Emergency stop button in platform and on frame

Fully galvanized basket with demountable floor

Horn in the platform

Hour meter

LED rotating beacon

Large color screen on turret

Leveling unlocking

Load sensing pump

Operator presence pedal

Oscillating front axle

Rear axle with limited slip differential

Screen information in the basket

Secondary Protection System (SPS)

Simplified lifting system without spreader bar

Slinging