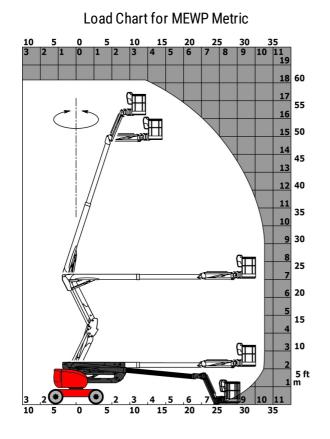

| European directives: 2006/42/EC- Machinery<br>(revised EN280:2013) - 2004/108/EC (EMC) -<br>2006/95/EC (Low voltage) |  |  |

\*Varies according to options and standards of the country to which the machine is delivered \*\* According to "REDUCE cycle"  $\,$ 

## 180 ATJ e - Load chart



180 ATJ e - Dimensional drawing



## Equipment

| Sta | ınd | a | m |  |
|-----|-----|---|---|--|
|     |     |   |   |  |

| Statualu                                                                    |
|-----------------------------------------------------------------------------|
| 220V predisposition in the platform                                         |
| 4 simultaneous movements                                                    |
| 4 wheel drive                                                               |
| 4 wheel steer with crab mode                                                |
| Audible alarm and illuminated indicator lamp (leveling, overload, lowering) |
| Backup electrical pump                                                      |
| Basket 1,800 mm