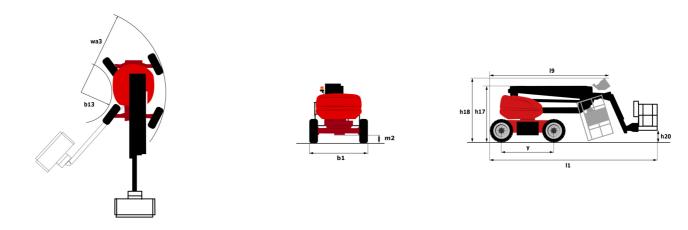

Technical sheet :

| apacities                             |                                                                                                                                                                                                                                                                                                                                                                                                                                                                                                                                                                                                                                                                                                     | Metric                                                                                                               |  |  |
|---------------------------------------|-----------------------------------------------------------------------------------------------------------------------------------------------------------------------------------------------------------------------------------------------------------------------------------------------------------------------------------------------------------------------------------------------------------------------------------------------------------------------------------------------------------------------------------------------------------------------------------------------------------------------------------------------------------------------------------------------------|----------------------------------------------------------------------------------------------------------------------|--|--|
| orking height                         | h21                                                                                                                                                                                                                                                                                                                                                                                                                                                                                                                                                                                                                                                                                                 | 18.19 m                                                                                                              |  |  |
| oor height (access)                   | h20                                                                                                                                                                                                                                                                                                                                                                                                                                                                                                                                                                                                                                                                                                 | 0.45 m                                                                                                               |  |  |
| atform height                         | h7                                                                                                                                                                                                                                                                                                                                                                                                                                                                                                                                                                                                                                                                                                  | 16.19 m                                                                                                              |  |  |
| ax. outreach                          |                                                                                                                                                                                                                                                                                                                                                                                                                                                                                                                                                                                                                                                                                                     | 10.33 m                                                                                                              |  |  |
| erhang                                |                                                                                                                                                                                                                                                                                                                                                                                                                                                                                                                                                                                                                                                                                                     | 7.43 m                                                                                                               |  |  |
| ndular arm rotation (left / right)    |                                                                                                                                                                                                                                                                                                                                                                                                                                                                                                                                                                                                                                                                                                     | 90 ° / 90 °                                                                                                          |  |  |
| ndular arm rotation (top / bottom)    |                                                                                                                                                                                                                                                                                                                                                                                                                                                                                                                                                                                                                                                                                                     | +65 ° / -59.50 °                                                                                                     |  |  |
| atform capacity                       | Q                                                                                                                                                                                                                                                                                                                                                                                                                                                                                                                                                                                                                                                                                                   | 250 kg                                                                                                               |  |  |
| rret rotation                         |                                                                                                                                                                                                                                                                                                                                                                                                                                                                                                                                                                                                                                                                                                     | 350 °                                                                                                                |  |  |
| atform rotation (right / left)        |                                                                                                                                                                                                                                                                                                                                                                                                                                                                                                                                                                                                                                                                                                     | 90 ° / 90 °                                                                                                          |  |  |
| umber of people (indoor / outdoor)    |                                                                                                                                                                                                                                                                                                                                                                                                                                                                                                                                                                                                                                                                                                     | 2 / 2                                                                                                                |  |  |
| eight and dimensions                  |                                                                                                                                                                                                                                                                                                                                                                                                                                                                                                                                                                                                                                                                                                     |                                                                                                                      |  |  |
| atform weight*                        |                                                                                                                                                                                                                                                                                                                                                                                                                                                                                                                                                                                                                                                                                                     | 7550 kg                                                                                                              |  |  |
| atform dimensions (length x width)    | lp / ep                                                                                                                                                                                                                                                                                                                                                                                                                                                                                                                                                                                                                                                                                             | 1.80 m x 0.76 m                                                                                                      |  |  |
| rerall length                         | 11                                                                                                                                                                                                                                                                                                                                                                                                                                                                                                                                                                                                                                                                                                  | 7.61 m                                                                                                               |  |  |
| rerall width                          | b1                                                                                                                                                                                                                                                                                                                                                                                                                                                                                                                                                                                                                                                                                                  | 2.32 m                                                                                                               |  |  |
| rerall height                         | h17                                                                                                                                                                                                                                                                                                                                                                                                                                                                                                                                                                                                                                                                                                 | 2.48 m                                                                                                               |  |  |
| verall length (stowed)                | 19                                                                                                                                                                                                                                                                                                                                                                                                                                                                                                                                                                                                                                                                                                  | 5.43 m                                                                                                               |  |  |
| rerall height (stowed)                | h18                                                                                                                                                                                                                                                                                                                                                                                                                                                                                                                                                                                                                                                                                                 | 2.83 m                                                                                                               |  |  |
| punterweight offset (turret at 90°)   | a7                                                                                                                                                                                                                                                                                                                                                                                                                                                                                                                                                                                                                                                                                                  | 0.40 m                                                                                                               |  |  |
| punterweight Oversize / Reach         |                                                                                                                                                                                                                                                                                                                                                                                                                                                                                                                                                                                                                                                                                                     | 0.40 m                                                                                                               |  |  |
| ternal turning radius                 | Wa3                                                                                                                                                                                                                                                                                                                                                                                                                                                                                                                                                                                                                                                                                                 | 3.75 m                                                                                                               |  |  |
| ound clearance at centre of wheelbase | m2                                                                                                                                                                                                                                                                                                                                                                                                                                                                                                                                                                                                                                                                                                  | 0.40 m                                                                                                               |  |  |
| heelbase                              | у                                                                                                                                                                                                                                                                                                                                                                                                                                                                                                                                                                                                                                                                                                   | 2.30 m                                                                                                               |  |  |
| informances                           | y and a second se | 2.30 m                                                                                                               |  |  |
| ive speed - stowed                    |                                                                                                                                                                                                                                                                                                                                                                                                                                                                                                                                                                                                                                                                                                     | 5.30 km/h                                                                                                            |  |  |
| ive speed - raised                    |                                                                                                                                                                                                                                                                                                                                                                                                                                                                                                                                                                                                                                                                                                     | 0.70 km/h                                                                                                            |  |  |
| •                                     |                                                                                                                                                                                                                                                                                                                                                                                                                                                                                                                                                                                                                                                                                                     | 45 %                                                                                                                 |  |  |
| adeability<br>rmissible leveling      |                                                                                                                                                                                                                                                                                                                                                                                                                                                                                                                                                                                                                                                                                                     | 45 %<br>5 °                                                                                                          |  |  |
| heels                                 |                                                                                                                                                                                                                                                                                                                                                                                                                                                                                                                                                                                                                                                                                                     | 5                                                                                                                    |  |  |
|                                       |                                                                                                                                                                                                                                                                                                                                                                                                                                                                                                                                                                                                                                                                                                     | Foam-filled                                                                                                          |  |  |
| es type                               |                                                                                                                                                                                                                                                                                                                                                                                                                                                                                                                                                                                                                                                                                                     |                                                                                                                      |  |  |
| andard tires                          |                                                                                                                                                                                                                                                                                                                                                                                                                                                                                                                                                                                                                                                                                                     | 914 x 370 mm                                                                                                         |  |  |
| ive wheels (front / rear)             |                                                                                                                                                                                                                                                                                                                                                                                                                                                                                                                                                                                                                                                                                                     | 2/2                                                                                                                  |  |  |
| eering wheels (front / rear)          |                                                                                                                                                                                                                                                                                                                                                                                                                                                                                                                                                                                                                                                                                                     | 2/2                                                                                                                  |  |  |
| aking wheels (front / rear)           |                                                                                                                                                                                                                                                                                                                                                                                                                                                                                                                                                                                                                                                                                                     | 0 / 2                                                                                                                |  |  |
| gine/Battery                          |                                                                                                                                                                                                                                                                                                                                                                                                                                                                                                                                                                                                                                                                                                     |                                                                                                                      |  |  |
| gine norm                             |                                                                                                                                                                                                                                                                                                                                                                                                                                                                                                                                                                                                                                                                                                     | Stage V                                                                                                              |  |  |
| ttery voltage                         |                                                                                                                                                                                                                                                                                                                                                                                                                                                                                                                                                                                                                                                                                                     | 48 V                                                                                                                 |  |  |
| ttery nominal voltage / capacity      |                                                                                                                                                                                                                                                                                                                                                                                                                                                                                                                                                                                                                                                                                                     | 48 V / 480 Ah                                                                                                        |  |  |
| ttery energy                          |                                                                                                                                                                                                                                                                                                                                                                                                                                                                                                                                                                                                                                                                                                     | 23 kWh                                                                                                               |  |  |
| tegrated charger / charger            |                                                                                                                                                                                                                                                                                                                                                                                                                                                                                                                                                                                                                                                                                                     | 48 V / 60 A                                                                                                          |  |  |
| iscellaneous                          |                                                                                                                                                                                                                                                                                                                                                                                                                                                                                                                                                                                                                                                                                                     |                                                                                                                      |  |  |
| ound Pressure                         |                                                                                                                                                                                                                                                                                                                                                                                                                                                                                                                                                                                                                                                                                                     | 10.50 dan/cm2                                                                                                        |  |  |
| rdraulic Pressure                     |                                                                                                                                                                                                                                                                                                                                                                                                                                                                                                                                                                                                                                                                                                     | 240 bar                                                                                                              |  |  |
| rdraulic oil tank capacity            |                                                                                                                                                                                                                                                                                                                                                                                                                                                                                                                                                                                                                                                                                                     | 24                                                                                                                   |  |  |
| andards compliance                    |                                                                                                                                                                                                                                                                                                                                                                                                                                                                                                                                                                                                                                                                                                     |                                                                                                                      |  |  |
| nis machine is in compliance with:    |                                                                                                                                                                                                                                                                                                                                                                                                                                                                                                                                                                                                                                                                                                     | European directives: 2006/42/EC- Machinery<br>(revised EN280:2013) - 2004/108/EC (EMC) -<br>2006/95/EC (Low voltage) |  |  |

## 180 ATJ e - Load chart

180 ATJ e - Dimensional drawing