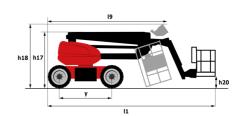

| European directives: 2006/42/EC- Machinery<br>(revised EN280:2013) - 2004/108/EC (EMC) -<br>2006/95/EC (Low voltage) |

<sup>\*</sup>Varies according to options and standards of the country to which the machine is delivered \*\* According to "REDUCE cycle"  $\,$ 

## 180 ATJ e - Load chart

## Load Chart for MEWP Metric



180 ATJ e - Dimensional drawing







# **Equipment**

#### Standard

220V predisposition in the platform

4 simultaneous movements

4 wheel drive

4 wheel steer with crab mode

Audible alarm and illuminated indicator lamp (leveling, overload, lowering)

Backup electrical pump

Basket 1,800 mm

CAN bus technology

Differential locking on rear axle

Easy Link with 2 year Service

Easy Manager

Emergency stop button in platform and on frame

Fully galvanized basket with demountable floor

Horn in the platform

Hour meter

LED rotating beacon

Large color screen on turret

Leveling unlocking

Load sensing pump

Operator presence pedal

Oscillating front axle

Rear axle with limited slip differential

Screen information in the basket

Secondary Protection System (SPS)

Simplified lifting system without spreader bar

Slinging and