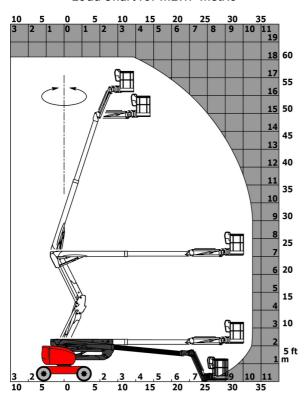

| European directives: 2006/42/EC- Machinery<br>(revised EN280:2013) - 2004/108/EC (EMC) -<br>2006/95/EC (Low voltage) |

<sup>\*</sup>Varies according to options and standards of the country to which the machine is delivered \*\* According to "REDUCE cycle"  $\,$ 

## 180 ATJ e - Load chart

## Load Chart for MEWP Metric



180 ATJ e - Dimensional drawing







# **Equipment**

#### Standard

220V predisposition in the platform

4 simultaneous movements

4 wheel drive

4 wheel steer with crab mode

Audible alarm and illuminated indicator lamp (leveling, overload, lowering)

Backup electrical pump

Basket 1,800 mm

CAN bus technology

Differential locking on rear axle

Easy Link with 2 year Service

Easy Manager

Emergency stop button in platform and on frame

Fully galvanized basket with demountable floor

Horn in the platform

Hour meter

LED rotating beacon

Large color screen on turret

Leveling unlocking

Load sensing pump

Operator presence pedal

Oscillating front axle

Rear axle with limited slip differential

Screen information in the basket

Secondary Protection System (SPS)

Simplified lifting sy