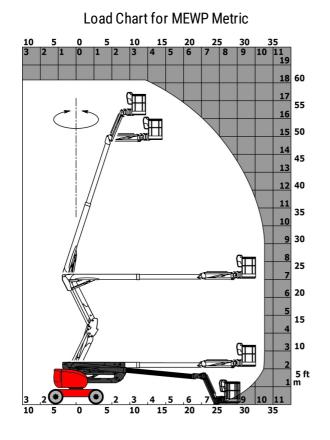

|
| Hydraulic oil tank capacity             |             | 24 1                                                                                                                 |
| Standards compliance                    |             |                                                                                                                      |
| This machine is in compliance with:     |             | European directives: 2006/42/EC- Machinery<br>(revised EN280:2013) - 2004/108/EC (EMC) -<br>2006/95/EC (Low voltage) |

тво ат J е Created on 16 May 2024 at 5:40:35 PM UTC

\*Varies according to options and standards of the country to which the machine is delivered \*\* According to "REDUCE cycle"

## 180 ATJ e - Load chart



180 ATJ e - Dimensional drawing



## Equipment

| Standard                                                                    |
|-----------------------------------------------------------------------------|
| 220V predisposition in the platform                                         |
| 4 simultaneous movements                                                    |
| 4 wheel drive                                                               |
| 4 wheel steer with crab mode                                                |
| Audible alarm and illuminated indicator lamp (leveling, overload, lowering) |
| Backup electrical pump                                                      |
| Basket 1,800 mm                                                             |
| CAN bus technology