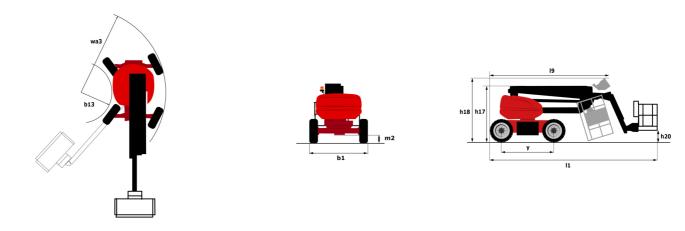

Technical sheet :

|                                         | 1007112 2 0 | cated off 10 May 2024 at 0.40.001 M 010                                                                              |
|-----------------------------------------|-------------|----------------------------------------------------------------------------------------------------------------------|
| Capacities                              |             | Metric                                                                                                               |
| Working height                          | h21         | 18.19 m                                                                                                              |
| Floor height (access)                   | h20         | 0.45 m                                                                                                               |
| Platform height                         | h7          | 16.19 m                                                                                                              |
| Max. outreach                           |             | 10.33 m                                                                                                              |
| Overhang                                |             | 7.43 m                                                                                                               |
| Pendular arm rotation (left / right)    |             | 90 ° / 90 °                                                                                                          |
| Pendular arm rotation (top / bottom)    |             | +65 ° / -59.50 °                                                                                                     |
| Platform capacity                       | Q           | 250 kg                                                                                                               |
| Turret rotation                         |             | 350 °                                                                                                                |
| Platform rotation (right / left)        |             | 90 ° / 90 °                                                                                                          |
| Number of people (indoor)               |             | 2/2                                                                                                                  |
| Weight and dimensions                   |             |                                                                                                                      |
| Platform weight*                        |             | 7550 kg                                                                                                              |
| Platform dimensions (length x width)    | lp / ep     | 1.80 m x 0.76 m                                                                                                      |
| Overall length                          | 11          | 7.61 m                                                                                                               |
| Overall width                           | b1          | 2.32 m                                                                                                               |
| Overall height                          | h17         | 2.48 m                                                                                                               |
| Overall length (stowed)                 | 19          | 5.43 m                                                                                                               |
| Overall height (stowed)                 | h18         | 2.83 m                                                                                                               |
| Counterweight offset (turret at 90°)    | a7          | 0.40 m                                                                                                               |
| Counterweight Oversize / Reach          |             | 0.40 m                                                                                                               |
| External turning radius                 | Wa3         | 3.75 m                                                                                                               |
| Ground clearance at centre of wheelbase | m2          | 0.40 m                                                                                                               |
| Wheelbase                               | у           | 2.30 m                                                                                                               |
| Performances                            | ,           | 2.00 m                                                                                                               |
| Drive speed - stowed                    |             | 5.30 km/h                                                                                                            |
| Drive speed - raised                    |             | 0.70 km/h                                                                                                            |
| Gradeability                            |             | 45 %                                                                                                                 |
| Permissible leveling                    |             | 5 °                                                                                                                  |
| Wheels                                  |             |                                                                                                                      |
| Tires type                              |             | Foam-filled                                                                                                          |
| Standard tires                          |             | 914 x 370 mm                                                                                                         |
| Drive wheels (front / rear)             |             | 2/2                                                                                                                  |
| Steering wheels (front / rear)          |             | 2/2                                                                                                                  |
| Braking wheels (front / rear)           |             | 0 / 2                                                                                                                |
| Engine/Battery                          |             |                                                                                                                      |
| Engine norm                             |             | Stage V                                                                                                              |
| Battery voltage                         |             | 48 V                                                                                                                 |
| Battery nominal voltage / capacity      |             | 48 V / 480 Ah                                                                                                        |
| Battery energy                          |             | 23 kWh                                                                                                               |
| Integrated charger / charger            |             | 48 V / 60 A                                                                                                          |
| Miscellaneous                           |             |                                                                                                                      |
| Ground Pressure                         |             | 10.50 dan/cm2                                                                                                        |
| Hydraulic Pressure                      |             | 240 bar                                                                                                              |
| Hydraulic oil tank capacity             |             | 24 1                                                                                                                 |
| Standards compliance                    |             |                                                                                                                      |
| This machine is in compliance with:     |             | European directives: 2006/42/EC- Machinery<br>(revised EN280:2013) - 2004/108/EC (EMC) -<br>2006/95/EC (Low voltage) |

## 180 ATJ e - Load chart

180 ATJ e - Dimensional drawing