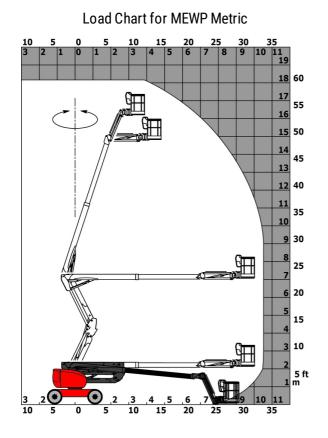

|
| ydraulic tank capacity                                |         | 241                                                                                                                  |
| ibration on hands/arms                                |         | < 0 m/s²                                                                                                             |
| andards compliance his machine is in compliance with: |         | European directives: 2006/42/EC- Machinery<br>(revised EN280:2013) - 2004/108/EC (EMC) -<br>2006/95/EC (Low voltage) |

\*Varies according to options and standards of the country to which the machine is delivered \*\* According to "REDUCE cycle"  $\,$ 

## 180 ATJ e - Load chart



180 ATJ e - Dimensional drawing



## Equipment

| Standard                                                                    |
|-----------------------------------------------------------------------------|
| 220V predisposition in the platform                                         |
| 4 simultaneous movements                                                    |
| 4 wheel drive                                                               |
| 4 wheel steer with crab mode                                                |
| Audible alarm and illuminated indicator lamp (leveling, overload, lowering) |
| Backup electrical pump                                                      |
| Basket 1,800 mm                                                             |
| CAN bus technology