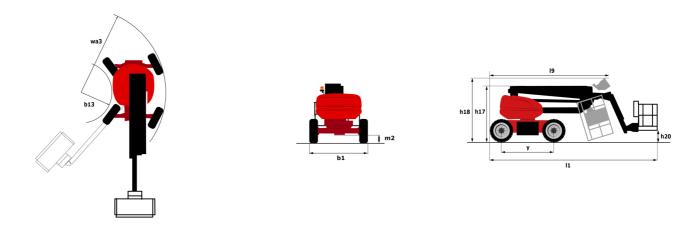

Technical sheet :

|                                                       |         | ted on May 14, 2024 at 12:24:02 AM U                                                                                 |
|-------------------------------------------------------|---------|----------------------------------------------------------------------------------------------------------------------|
| Capacities                                            |         | Metric                                                                                                               |
| /orking height                                        | h21     | 18.19 m                                                                                                              |
| oor height (access)                                   | h20     | 0.45 m                                                                                                               |
| atform height                                         | h7      | 16.19 m                                                                                                              |
| ax. outreach                                          |         | 10.33 m                                                                                                              |
| verhang                                               |         | 7.43 m                                                                                                               |
| endular arm rotation (left / right)                   |         | 90 ° / 90 °                                                                                                          |
| endular arm rotation (top / bottom)                   |         | +65 ° / -59.50 °                                                                                                     |
| atform capacity                                       | Q       | 250 kg                                                                                                               |
| Irret rotation                                        |         | 350 °                                                                                                                |
| atform rotation (right / left)                        |         | 90 ° / 90 °                                                                                                          |
| umber of people (indoor / outdoor)                    |         | 2/2                                                                                                                  |
| eight and dimensions                                  |         |                                                                                                                      |
| atform weight*                                        |         | 7550 kg                                                                                                              |
| atform dimensions (length x width)                    | lp / ep | 1.80 m x 0.76 m                                                                                                      |
| verall length                                         | 11      | 7.61 m                                                                                                               |
| verall width                                          | b1      | 2.32 m                                                                                                               |
| verall height                                         | h17     | 2.48 m                                                                                                               |
| verall length (stowed)                                | 19      | 5.43 m                                                                                                               |
| /erall height (stowed)                                | h18     | 2.83 m                                                                                                               |
| punterweight offset (turret at 90°)                   | a7      | 0.40 m                                                                                                               |
| punterweight Oversize / Reach                         |         | 0.40 m                                                                                                               |
| temal tuming radius                                   | Wa3     | 3.75 m                                                                                                               |
| round clearance at centre of wheelbase                | m2      | 0.40 m                                                                                                               |
| heelbase                                              | y v     | 2.30 m                                                                                                               |
| erformances                                           | ,<br>,  | 2.00 m                                                                                                               |
| ive speed - stowed                                    |         | 5.30 km/h                                                                                                            |
| ive speed - raised                                    |         | 0.70 km/h                                                                                                            |
| radeability                                           |         | 45 %                                                                                                                 |
| emissible leveling                                    |         | 5 °                                                                                                                  |
| heels                                                 |         | U U U U U U U U U U U U U U U U U U U                                                                                |
| res type                                              |         | Foam-filled                                                                                                          |
| andard tires                                          |         | 914 x 370 mm                                                                                                         |
| ive wheels (front / rear)                             |         | 2/2                                                                                                                  |
| eering wheels (front / rear)                          |         | 2/2                                                                                                                  |
| aking wheels (front / rear)                           |         | 0/2                                                                                                                  |
| ngine/Battery                                         |         | 072                                                                                                                  |
| igine norm                                            |         | Stage V                                                                                                              |
| attery voltage                                        |         | 48 V                                                                                                                 |
| attery rominal voltage / capacity                     |         | 46 V<br>48 V / 480 Ah                                                                                                |
|                                                       |         | 23 kWh                                                                                                               |
| attery energy                                         |         | 48 V / 60 A                                                                                                          |
| tegrated charger / charger                            |         | 48 V / 60 A                                                                                                          |
| iscellaneous                                          |         | 10 F0 day (ave)                                                                                                      |
| round Pressure                                        |         | 10.50 dan/cm2                                                                                                        |
| ydraulic Pressure                                     |         | 240 bar                                                                                                              |
| ydraulic tank capacity                                |         | 241                                                                                                                  |
| ibration on hands/arms                                |         | < 0 m/s²                                                                                                             |
| andards compliance his machine is in compliance with: |         | European directives: 2006/42/EC- Machinery<br>(revised EN280:2013) - 2004/108/EC (EMC) -<br>2006/95/EC (Low voltage) |

## 180 ATJ e - Load chart

180 ATJ e - Dimensional drawing