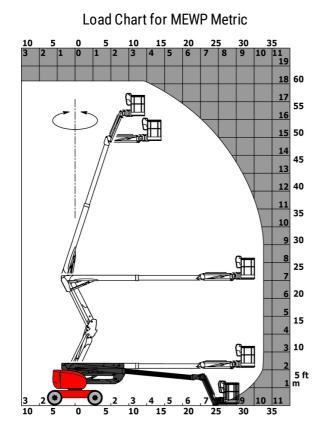

|
| Hydraulic tank capacity                                     |         | 24                                                                                                                 |
| Vibration on hands/arms                                     |         | < 0 m/s²                                                                                                           |
| Standards compliance<br>This machine is in compliance with: |         | European directives: 2006/42/EC- Machinery<br>(revised EN280:2013) - 2004/108/EC (EMC)<br>2006/95/EC (Low voltage) |

\*Varies according to options and standards of the country to which the machine is delivered \*\* According to "REDUCE cycle"  $\,$ 

## 180 ATJ e - Load chart



180 ATJ e - Dimensional drawing



## Equipment

| Idard |
|-------|
|       |

| 2201/ prodianceitien in the plotform                                        |
|-----------------------------------------------------------------------------|
| 220V predisposition in the platform                                         |
| 4 simultaneous movements                                                    |
| 4 wheel drive                                                               |
| 4 wheel steer with crab mode                                                |
| Audible alarm and illuminated indicator lamp (leveling, overload, lowering) |
| Backup electrical pump                                                      |
| Basket 1,800 mm