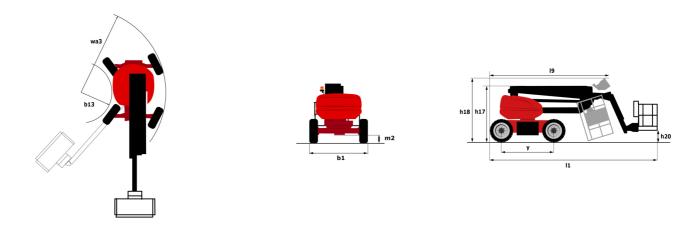

## 180 ATJ e - Load chart

180 ATJ e - Dimensional drawing

Technical sheet :

| Capacities                                                  |         | Metric                                                                                                             |
|-------------------------------------------------------------|---------|--------------------------------------------------------------------------------------------------------------------|
| Working height                                              | h21     | 18.19 m                                                                                                            |
| Floor height (access)                                       | h20     | 0.45 m                                                                                                             |
| Patform height                                              | h7      | 16.19 m                                                                                                            |
| Max. outreach                                               | 117     | 10.19 m                                                                                                            |
| vax. oureach<br>Dverhang                                    |         | 7.43 m                                                                                                             |
| -                                                           |         | 90 ° / 90 °                                                                                                        |
| Pendular arm rotation (left / right)                        |         |                                                                                                                    |
| Pendular arm rotation (top / bottom)                        |         | +65 ° / -59.50 °                                                                                                   |
| Platform capacity                                           | Q       | 250 kg                                                                                                             |
| Turret rotation                                             |         | 350 °                                                                                                              |
| Platform rotation (right / left)                            |         | 90°/90°                                                                                                            |
| Number of people (indoor / outdoor)                         |         | 2/2                                                                                                                |
| Weight and dimensions                                       |         |                                                                                                                    |
| Platform weight*                                            |         | 7550 kg                                                                                                            |
| Platform dimensions (length x width)                        | lp / ep | 1.80 m x 0.76 m                                                                                                    |
| Overall length                                              | 11      | 7.61 m                                                                                                             |
| Overall width                                               | b1      | 2.32 m                                                                                                             |
| Overall height                                              | h17     | 2.48 m                                                                                                             |
| Overall length (stowed)                                     | 19      | 5.43 m                                                                                                             |
| Overall height (stowed)                                     | h18     | 2.83 m                                                                                                             |
| Counterweight offset (turret at 90°)                        | а7      | 0.40 m                                                                                                             |
| Counterweight Oversize / Reach                              |         | 0.40 m                                                                                                             |
| External turning radius                                     | Wa3     | 3.75 m                                                                                                             |
| Ground clearance at centre of wheelbase                     | m2      | 0.40 m                                                                                                             |
| Wheelbase                                                   | у       | 2.30 m                                                                                                             |
| Performances                                                |         |                                                                                                                    |
| Drive speed - stowed                                        |         | 5.30 km/h                                                                                                          |
| Drive speed - raised                                        |         | 0.70 km/h                                                                                                          |
| Gradeability                                                |         | 45 %                                                                                                               |
| Permissible leveling                                        |         | 5 °                                                                                                                |
| Wheels                                                      |         |                                                                                                                    |
| Tires type                                                  |         | Foam-filled                                                                                                        |
| Standard tires                                              |         | 914 x 370 mm                                                                                                       |
| Drive wheels (front / rear)                                 |         | 2/2                                                                                                                |
| Steering wheels (front / rear)                              |         | 2/2                                                                                                                |
| Braking wheels (front / rear)                               |         | 0 / 2                                                                                                              |
| Engine/Battery                                              |         | 072                                                                                                                |
| Engine norm                                                 |         | Stage V                                                                                                            |
| Battery voltage                                             |         | 48 V                                                                                                               |
| Battery voltage<br>Battery nominal voltage / capacity       |         | 48 V / 480 Ah                                                                                                      |
| Battery norman voltage / capacity<br>Battery energy         |         | 48 V 7 480 All<br>23 kWh                                                                                           |
|                                                             |         |                                                                                                                    |
| Integrated charger / charger                                |         | 48 V / 60 A                                                                                                        |
| Miscellaneous                                               |         | 10.50 / / 0                                                                                                        |
| Ground Pressure                                             |         | 10.50 dan/cm2                                                                                                      |
| Hydraulic Pressure                                          |         | 240 bar                                                                                                            |
| Hydraulic tank capacity                                     |         | 24                                                                                                                 |
| Vibration on hands/arms                                     |         | < 0 m/s²                                                                                                           |
| Standards compliance<br>This machine is in compliance with: |         | European directives: 2006/42/EC- Machinery<br>(revised EN280:2013) - 2004/108/EC (EMC)<br>2006/95/EC (Low voltage) |