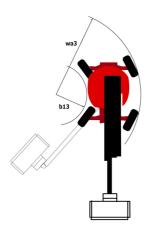

| ,                          | Standard Canadian EMC                        |

 $<sup>\</sup>mbox{*Varies}$  according to options and standards of the country to which the machine is delivered

# ATJ 60 e 4WS CR - Dimensional drawing







## **Equipment**

### 110 V American plug with differential circuit breaker 230V Predisposition 4 simultaneous movements 4 wheel drive 4 wheel steer with crab mode Audible alarm and illuminated indicator lamp (leveling, overload, lowering) Backup electrical pump CAN bus technology Continuous turret rotation Dead man pedal Differential locking on rear axle Easy Manager Emergency stop button in platform and on frame Flat Led Rotating Beacon Foam filled tyres Galvanized basket with side swing gate - Width: 2100 mm (6 ft. 11 in.) Integrated diagnostic assistance LED rotating beacon Large color screen on turret Lead acid batteries Multi-voltage integrated charger Multi-voltage integrated charger Zivan 48V /60 A Oscillating front axle Protective cover for control panel Reserve mode Screen