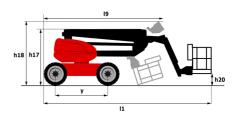

| ,                          | Standard Canadian EMC                        |

 $<sup>\</sup>mbox{*Varies}$  according to options and standards of the country to which the machine is delivered

# ATJ 60 e 4WS CR - Dimensional drawing







## **Equipment**

### 110 V American plug with differential circuit breaker 230V Predisposition 4 simultaneous movements 4 wheel drive 4 wheel steer with crab mode Audible alarm and illuminated indicator lamp (leveling, overload, lowering) Backup electrical pump CAN bus technology Continuous turret rotation Dead man pedal Differential locking on rear axle Easy Manager Emergency stop button in platform and on frame Flat Led Rotating Beacon Foam filled tyres Galvanized basket with side swing gate - Width: 2100 mm (6 ft. 11 in.) Integrated diagnostic assistance LED rotating beacon Large color screen on turret Lead acid batteries Multi-voltage integrated charger Multi-voltage integrated charger Zivan 48V /60 A Oscillating front axle Protective cover for control panel Reserve mode Screen info