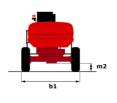

| ,                          | Standard Canadian EMC                        |

 $<sup>\</sup>mbox{*Varies}$  according to options and standards of the country to which the machine is delivered

# ATJ 60 e 4WS CR - Dimensional drawing







## **Equipment**

### 110 V American plug with differential circuit breaker 230V Predisposition 4 simultaneous movements 4 wheel drive 4 wheel steer with crab mode Audible alarm and illuminated indicator lamp (leveling, overload, lowering) Backup electrical pump CAN bus technology Continuous turret rotation Dead man pedal Differential locking on rear axle Easy Manager Emergency stop button in platform and on frame Flat Led Rotating Beacon Foam filled tyres Galvanized basket with side swing gate - Width: 2100 mm (6 ft. 11 in.) Integrated diagnostic assistance LED rotating beacon Large color screen on turret Lead acid batteries Multi-voltage integrated charger Multi-voltage integrated charger Zivan 48V /60 A Oscillating front axle Protective cover for control panel Reserve mode Screen in