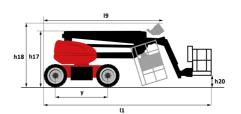

| ANSI A92.20-2018 CSA B354.6 IC<br>Standard Canadian EN |                                                             |  |
| war and the second an |                                                        |                                                             |  |

## ATJ 46+ e CR - Load chart

## Load Chart for MEWP (Imperial)



ATJ 46+ e CR - Dimensional drawing







# **Equipment**

Turret orientation information

### 110 V American plug with differential circuit breaker 4 simultaneous movements 4 wheel drive 4 wheel steer with crab mode Audible alarm and illuminated indicator lamp (leveling, overload, lowering) Backup electrical pump CAN bus technology Continuous turret rotation Dead man pedal Differential locking on rear axle Easy Link with 2 year Service Easy Manager Emergency stop button in platform and on frame Front axle with limited slip Horn in the platform Hour meter LED rotating beacon Leveling unlocking Load sensing pump Oscillating front axle Painted basket 2.30 m / 7ft 7ln for heavy load with lateral door Reserve mode Screen information in the basket Secondary Protection System (SPS) Simplified lifting system without spreader bar Slingi