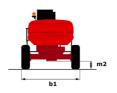

| ANSI A92.20-2018 CSA B354.6 IC<br>Standard Canadian EN |                                                             |  |
| war and the second an |                                                        |                                                             |  |

## ATJ 46+ e CR - Load chart

## Load Chart for MEWP (Imperial)



ATJ 46+ e CR - Dimensional drawing







# **Equipment**

Turret orientation information

### 110 V American plug with differential circuit breaker 4 simultaneous movements 4 wheel drive 4 wheel steer with crab mode Audible alarm and illuminated indicator lamp (leveling, overload, lowering) Backup electrical pump CAN bus technology Continuous turret rotation Dead man pedal Differential locking on rear axle Easy Link with 2 year Service Easy Manager Emergency stop button in platform and on frame Front axle with limited slip Horn in the platform Hour meter LED rotating beacon Leveling unlocking Load sensing pump Oscillating front axle Painted basket 2.30 m / 7ft 7ln for heavy load with lateral door Reserve mode Screen information in the basket Secondary Protection System (SPS) Simplified lifting system without spreader bar Slin