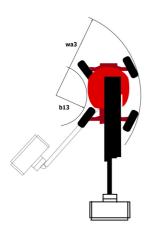

| ANSI A92.20-2018 CSA B354.6 IC<br>Standard Canadian EN |                                                             |  |
| war and the second an |                                                        |                                                             |  |

## ATJ 46+ e CR - Load chart

## Load Chart for MEWP (Imperial)



ATJ 46+ e CR - Dimensional drawing







# **Equipment**

Turret orientation information

### 110 V American plug with differential circuit breaker 4 simultaneous movements 4 wheel drive 4 wheel steer with crab mode Audible alarm and illuminated indicator lamp (leveling, overload, lowering) Backup electrical pump CAN bus technology Continuous turret rotation Dead man pedal Differential locking on rear axle Easy Link with 2 year Service Easy Manager Emergency stop button in platform and on frame Front axle with limited slip Horn in the platform Hour meter LED rotating beacon Leveling unlocking Load sensing pump Oscillating front axle Painted basket 2.30 m / 7ft 7ln for heavy load with lateral door Reserve mode Screen information in the basket Secondary Protection System (SPS) Simplified lifting system without spreader bar Sl