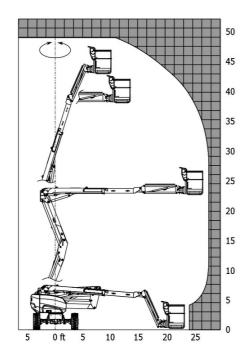

| ANSI A92.20-2018 CSA B354.6 IC<br>Standard Canadian EN |                                                             |  |
| war and the second an |                                                        |                                                             |  |

## ATJ 46+ e CR - Load chart

## Load Chart for MEWP (Imperial)



ATJ 46+ e CR - Dimensional drawing







# **Equipment**

Turret orientation information

### 110 V American plug with differential circuit breaker 4 simultaneous movements 4 wheel drive 4 wheel steer with crab mode Audible alarm and illuminated indicator lamp (leveling, overload, lowering) Backup electrical pump CAN bus technology Continuous turret rotation Dead man pedal Differential locking on rear axle Easy Link with 2 year Service Easy Manager Emergency stop button in platform and on frame Front axle with limited slip Horn in the platform Hour meter LED rotating beacon Leveling unlocking Load sensing pump Oscillating front axle Painted basket 2.30 m / 7ft 7ln for heavy load with lateral door Reserve mode Screen information in the basket Secondary Protection System (SPS) Simplified