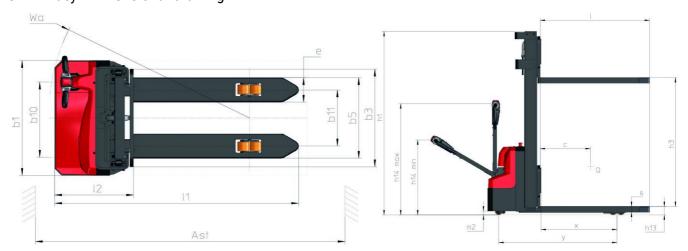

## ES 112 Easy - Dimensional drawing

## ES 112 EASY

|       |                                                             | ES 112 EASY CIE | ted off May 12, 2024 at 5.44.42 PM 010 |
|-------|-------------------------------------------------------------|-----------------|----------------------------------------|
|       | Technical characteristics                                   |                 | Metric                                 |
| 1.1   | Manufacturer                                                |                 | MANITOU                                |
| 1.2   | Model Name                                                  |                 | ES 112 Easy                            |
| 1.3   | Power source                                                |                 | Electrical                             |
| 1.4   | Operator type                                               |                 | Pedestrian                             |
| 1.5   | Max. capacity                                               | Q               | 1200 kg                                |
| 1.6   | Load center of gravity                                      | С               | 600 mm                                 |
| 1.8   | Distance from Load backrest to center of rear axle          | X               | 795 mm                                 |
| 1.9   | Wheelbase                                                   | у               | 1188 mm                                |
|       | Weight                                                      |                 |                                        |
| 2.1   | Service weight                                              |                 | 610 kg                                 |
| 2.2   | Weight on front axle (laden) / rear axle (laden)            |                 | 645 kg / 1165 kg                       |
| 2.3   | Weight on front axle (Unladen) / rear axle (Unladen)        |                 | 448 kg / 162 kg                        |
|       | Wheels                                                      |                 | 3 3                                    |
| 3.1   | Tires type                                                  |                 | Polyurethane                           |
| 3.3   | Number of load wheels / Size of load wheels                 |                 | 4 / 80x64                              |
| 3.4   | Number of stabilizer wheels / Size of the stabilizer wheels |                 | 1 / 80x64                              |
| 3.5   | Number of front wheels / rear wheels                        |                 | 2 / 4                                  |
| 3.5.2 | Number of drive wheels / Size of drive wheels               |                 | 1/210x70                               |
| 3.6   | Front wheel gauge                                           | b10             | 566 mm                                 |
| 3.7   | Rear wheel gauge                                            | b11             | 396 mm                                 |
|       | Dimensions                                                  |                 |                                        |
| 4.15  | Fork height in low position                                 | h13             | 85 mm                                  |
| 4.19  | Overall length                                              | l1              | 1698 mm                                |
| 4.20  | Length to face of forks                                     | 12              | 555 mm                                 |
| 4.21  | Overall width                                               | b1              | 800 mm                                 |
| 4.22  | Forks section / width / length                              | s / e / l       | 60 mm / 170 mm / 1150 mm               |
| 4.24  | Fork carriage width                                         | b3              | 680 mm                                 |
| 4.31  | Ground clearance below mast                                 | m1              | 26 mm                                  |
| 4.32  | Ground clearance at centre of wheelbase                     | m2              | 26 mm                                  |
| 4.33  | Aisle Width for pallets 1000 x 1200 crossways               | Ast             | 2226 mm                                |
| 4.34  | Aisle width for 800 x 1200 pallet lengthways                | Ast             | 2161 mm                                |
| 4.35  | Turning radius                                              | Wa              | 1392 mm                                |
|       | Performances                                                |                 |                                        |
| 5.1   | Travel speed (laden / unladen)                              |                 | 4.20 km/h / 4.50 km/h                  |
| 5.2   | Lifting speed (laden / unladen)                             |                 | 0.11 m/s / 0.15 m/s                    |
| 5.3   | Lowering speed (laden / unladen)                            |                 | 0.12 m/s / 0.12 m/s                    |
| 5.8   | Max Gradeability (laden / unladen)                          |                 | 6 % / 10 %                             |
| 5.10  | Service brake                                               |                 | Electro magnetic                       |
|       | Engine                                                      |                 |                                        |
| 6.1   | Drive motor rating S2 60 min                                |                 | 0.65 kW                                |
| 6.2   | Lift motor rating at S3 15%                                 |                 | 2.20 kW                                |
| 6.4   | Battery voltage / capacity                                  |                 | 24 V / 60 Ah                           |
|       | Battery technology                                          |                 | Lithium-ion                            |
| 6.5   | Battery weight (+/- 5%)                                     |                 | 18 kg                                  |
|       | Miscellaneous                                               |                 |                                        |
| 8.1   | Type of drive control                                       |                 | DC                                     |
| 8.4   | Sound level at the driver's ear according to DIN 12 053     |                 | 65 dB                                  |
|       |                                                             |                 |                                        |