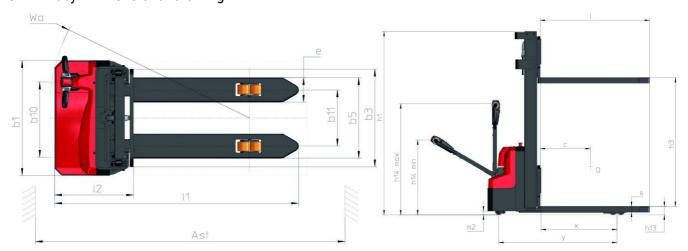

## ES 112 EASY

|              |                                                             | ESTIZ EAST OFCO | 11cd off May 10, 2024 at 0.41.071 M 0 |
|--------------|-------------------------------------------------------------|-----------------|---------------------------------------|
|              | Technical characteristics                                   |                 | Metric                                |
| 1.1          | Manufacturer                                                |                 | MANITOU                               |
| 1.2          | Model Name                                                  |                 | ES 112 Easy                           |
| 1.3          | Power source                                                |                 | Electrical                            |
| 1.4          | Operator type                                               |                 | Pedestrian                            |
| 1.5          | Max. capacity                                               | Q               | 1200 kg                               |
| 1.6          | Load center of gravity                                      | c               | 600 mm                                |
| 1.8          | Distance from Load backrest to center of rear axle          | x               | 795 mm                                |
| 1.9          | Wheelbase                                                   | у               | 1188 mm                               |
|              | Weight                                                      |                 |                                       |
| 2.1          | Service weight                                              |                 | 610 kg                                |
| 2.2          | Weight on front axle (laden) / rear axle (laden)            |                 | 645 kg / 1165 kg                      |
| 2.3          | Weight on front axle (Unladen) / rear axle (Unladen)        |                 | 448 kg / 162 kg                       |
|              | Wheels                                                      |                 | . 5 3                                 |
| 3.1          | Tires type                                                  |                 | Polyurethane                          |
| 3.3          | Number of load wheels / Size of load wheels                 |                 | 4 / 80x64                             |
| 3.4          | Number of stabilizer wheels / Size of the stabilizer wheels |                 | 1 / 80x64                             |
| 3.5          | Number of front wheels / rear wheels                        |                 | 2 / 4                                 |
| 3.5.2        | Number of drive wheels / Size of drive wheels               |                 | 1/210x70                              |
| 3.6          | Front wheel gauge                                           | b10             | 566 mm                                |
| 3.7          | Rear wheel gauge                                            | b11             | 396 mm                                |
| 3.7          | Dimensions                                                  | 511             | 370 11111                             |
| 4.15         | Fork height in low position                                 | h13             | 85 mm                                 |
| 4.19         | Overall length                                              | I1              | 1698 mm                               |
| 4.19         | Length to face of forks                                     | 12              | 555 mm                                |
| 4.20         | Overall width                                               | b1              | 800 mm                                |
| 4.22         | Forks section / width / length                              | s / e / l       | 60 mm / 170 mm / 1150 mm              |
| 4.22         | Fork carriage width                                         | b3              | 680 mm                                |
| 4.24         | Ground clearance below mast                                 | m1              | 26 mm                                 |
| 4.31         | Ground clearance at centre of wheelbase                     | m2              | 26 mm                                 |
|              |                                                             |                 | 20 mm                                 |
| 4.33<br>4.34 | Aisle Width for pallets 1000 x 1200 crossways               | Ast<br>Ast      | 2161 mm                               |
|              | Aisle width for 800 x 1200 pallet lengthways                |                 |                                       |
| 4.35         | Tuming radius Performances                                  | Wa              | 1392 mm                               |
| F 1          |                                                             |                 | 4.20 km/h / 4.50 km/h                 |
| 5.1          | Travel speed (laden / unladen)                              |                 |                                       |
| 5.2          | Lifting speed (laden / unladen)                             |                 | 0.11 m/s / 0.15 m/s                   |
| 5.3          | Lowering speed (laden / unladen)                            |                 | 0.12 m/s / 0.12 m/s                   |
| 5.8          | Max Gradeability (laden / unladen)                          |                 | 6 % / 10 %                            |
| 5.10         | Service brake                                               |                 | Electro magnetic                      |
| 6.1          | Engine                                                      |                 | 0.65 kW                               |
| 6.1          | Drive motor rating S2 60 min                                |                 | 0.65 kW                               |
| 6.2          | Lift motor rating at S3 15%                                 |                 | 2.20 kW                               |
| 6.4          | Battery voltage / capacity                                  |                 | 24 V / 60 Ah                          |
|              | Battery technology                                          |                 | Lithium-ion                           |
| 6.5          | Battery weight (+/- 5%)                                     |                 | 18 kg                                 |
|              | Miscellaneous                                               |                 |                                       |
| 8.1          | Type of drive control                                       |                 | DC                                    |
| 8.4          | Sound level at the driver's ear according to DIN 12 053     |                 | 65 dB                                 |

## ES 112 Easy - Dimensional drawing