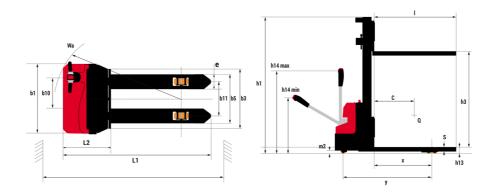

| S 112 EAS                                                                                                                                                                                                                                                                                                                                                                                                                                                                                                                                                                                                                                                                                           | ➤ Created on June 17, 2025 at 11:29 AM UTC |
|-----------------------------------------------------------------------------------------------------------------------------------------------------------------------------------------------------------------------------------------------------------------------------------------------------------------------------------------------------------------------------------------------------------------------------------------------------------------------------------------------------------------------------------------------------------------------------------------------------------------------------------------------------------------------------------------------------|--------------------------------------------|
|                                                                                                                                                                                                                                                                                                                                                                                                                                                                                                                                                                                                                                                                                                     | Metric                                     |
|                                                                                                                                                                                                                                                                                                                                                                                                                                                                                                                                                                                                                                                                                                     | MANITOU                                    |
|                                                                                                                                                                                                                                                                                                                                                                                                                                                                                                                                                                                                                                                                                                     | ES 112 Easy                                |
|                                                                                                                                                                                                                                                                                                                                                                                                                                                                                                                                                                                                                                                                                                     | Electrical                                 |
|                                                                                                                                                                                                                                                                                                                                                                                                                                                                                                                                                                                                                                                                                                     | Pedestrian                                 |
| Q                                                                                                                                                                                                                                                                                                                                                                                                                                                                                                                                                                                                                                                                                                   | 1200 kg                                    |
| c                                                                                                                                                                                                                                                                                                                                                                                                                                                                                                                                                                                                                                                                                                   | 600 mm                                     |
| X                                                                                                                                                                                                                                                                                                                                                                                                                                                                                                                                                                                                                                                                                                   | 798 mm                                     |
| у                                                                                                                                                                                                                                                                                                                                                                                                                                                                                                                                                                                                                                                                                                   | 1198 mm                                    |
| , in the second s |                                            |
|                                                                                                                                                                                                                                                                                                                                                                                                                                                                                                                                                                                                                                                                                                     | 610 kg                                     |
|                                                                                                                                                                                                                                                                                                                                                                                                                                                                                                                                                                                                                                                                                                     | 645 kg / 1165 kg                           |
|                                                                                                                                                                                                                                                                                                                                                                                                                                                                                                                                                                                                                                                                                                     | 448 kg / 162 kg                            |
|                                                                                                                                                                                                                                                                                                                                                                                                                                                                                                                                                                                                                                                                                                     |                                            |
|                                                                                                                                                                                                                                                                                                                                                                                                                                                                                                                                                                                                                                                                                                     | Polyurethane                               |
|                                                                                                                                                                                                                                                                                                                                                                                                                                                                                                                                                                                                                                                                                                     | 4 / 80x64                                  |
|                                                                                                                                                                                                                                                                                                                                                                                                                                                                                                                                                                                                                                                                                                     | 1 / 80 x 64                                |
|                                                                                                                                                                                                                                                                                                                                                                                                                                                                                                                                                                                                                                                                                                     | 2 / 4                                      |
|                                                                                                                                                                                                                                                                                                                                                                                                                                                                                                                                                                                                                                                                                                     | 1/210x70                                   |
| b10                                                                                                                                                                                                                                                                                                                                                                                                                                                                                                                                                                                                                                                                                                 | 566 mm                                     |
| b11                                                                                                                                                                                                                                                                                                                                                                                                                                                                                                                                                                                                                                                                                                 | 396 mm                                     |
|                                                                                                                                                                                                                                                                                                                                                                                                                                                                                                                                                                                                                                                                                                     |                                            |
| h1                                                                                                                                                                                                                                                                                                                                                                                                                                                                                                                                                                                                                                                                                                  | 1924 mm                                    |
| h3                                                                                                                                                                                                                                                                                                                                                                                                                                                                                                                                                                                                                                                                                                  | 2700 mm                                    |
| h4                                                                                                                                                                                                                                                                                                                                                                                                                                                                                                                                                                                                                                                                                                  | 3274 mm                                    |
| h13                                                                                                                                                                                                                                                                                                                                                                                                                                                                                                                                                                                                                                                                                                 | 85 mm                                      |
| l1                                                                                                                                                                                                                                                                                                                                                                                                                                                                                                                                                                                                                                                                                                  | 1700 mm                                    |
| 12                                                                                                                                                                                                                                                                                                                                                                                                                                                                                                                                                                                                                                                                                                  | 560 mm                                     |
| b1                                                                                                                                                                                                                                                                                                                                                                                                                                                                                                                                                                                                                                                                                                  | 800 mm                                     |
| s / e / l                                                                                                                                                                                                                                                                                                                                                                                                                                                                                                                                                                                                                                                                                           | 60 mm / 170 mm / 1150 mm                   |
| b3                                                                                                                                                                                                                                                                                                                                                                                                                                                                                                                                                                                                                                                                                                  | 680 mm                                     |
| b5                                                                                                                                                                                                                                                                                                                                                                                                                                                                                                                                                                                                                                                                                                  | 560 mm                                     |
| m1                                                                                                                                                                                                                                                                                                                                                                                                                                                                                                                                                                                                                                                                                                  | 26 mm                                      |
| m2                                                                                                                                                                                                                                                                                                                                                                                                                                                                                                                                                                                                                                                                                                  | 26 mm                                      |
| Ast                                                                                                                                                                                                                                                                                                                                                                                                                                                                                                                                                                                                                                                                                                 | 2226 mm                                    |
| Ast                                                                                                                                                                                                                                                                                                                                                                                                                                                                                                                                                                                                                                                                                                 | 2169 mm                                    |
| Wa                                                                                                                                                                                                                                                                                                                                                                                                                                                                                                                                                                                                                                                                                                  | 1402 mm                                    |
|                                                                                                                                                                                                                                                                                                                                                                                                                                                                                                                                                                                                                                                                                                     |                                            |
|                                                                                                                                                                                                                                                                                                                                                                                                                                                                                                                                                                                                                                                                                                     | 4.50 km/h / 5 km/h                         |
|                                                                                                                                                                                                                                                                                                                                                                                                                                                                                                                                                                                                                                                                                                     | 0.11 m/s / 0.15 m/s                        |
|                                                                                                                                                                                                                                                                                                                                                                                                                                                                                                                                                                                                                                                                                                     | 0.12 m/s / 0.12 m/s                        |
|                                                                                                                                                                                                                                                                                                                                                                                                                                                                                                                                                                                                                                                                                                     | 6 % / 10 %                                 |
|                                                                                                                                                                                                                                                                                                                                                                                                                                                                                                                                                                                                                                                                                                     | Electro magnetic                           |
|                                                                                                                                                                                                                                                                                                                                                                                                                                                                                                                                                                                                                                                                                                     |                                            |
|                                                                                                                                                                                                                                                                                                                                                                                                                                                                                                                                                                                                                                                                                                     | 0.65 kW                                    |
|                                                                                                                                                                                                                                                                                                                                                                                                                                                                                                                                                                                                                                                                                                     | 2.20 kW                                    |
|                                                                                                                                                                                                                                                                                                                                                                                                                                                                                                                                                                                                                                                                                                     | 24 V / 60 Ah                               |
|                                                                                                                                                                                                                                                                                                                                                                                                                                                                                                                                                                                                                                                                                                     | Lithium-ion                                |
|                                                                                                                                                                                                                                                                                                                                                                                                                                                                                                                                                                                                                                                                                                     | 18 kg                                      |
|                                                                                                                                                                                                                                                                                                                                                                                                                                                                                                                                                                                                                                                                                                     |                                            |
|                                                                                                                                                                                                                                                                                                                                                                                                                                                                                                                                                                                                                                                                                                     | DC                                         |
|                                                                                                                                                                                                                                                                                                                                                                                                                                                                                                                                                                                                                                                                                                     | 65 dB                                      |

## ES 112 Easy - Dimensional drawing

Head Office B.P. 249 - 430 rue de l'Aubinière 44150 Ancenis Cedex - France Tel: +33 (0)2 40 09 10 11 - Fax: +33 (0)2 40 09 10 97 www.manitou.com

This publication provides a description of the configuration versions and options for Manitou products, which may differ for equipment. The equipment presented in this brochure may be part of a series, as an option, or it may not be available, depending on the versions. Manitou reserves the right, at any time and without notice, to amend the specifications described and represented. The specifications provided do not bind the manufacturer. For more details, please contact your Manitou agent. This is not a contractually binding document. The presentation of the products is not contractually binding. List of specifications non-exhaustive. The logos as well as the visual identity of the company are owned by Manitou and cannot be used without authorisation. All rights reserved. The photos and diagrams contained in this brochure are only provided for consultation and information purposes.