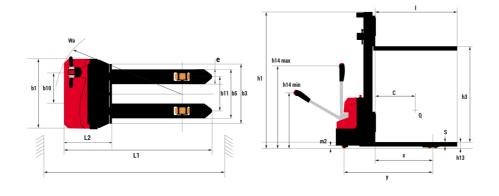

## ES 112 EASY

|       |                                                             | ES 112 EASY | Created on June 16, 2025 at 3.21 PM UTC |
|-------|-------------------------------------------------------------|-------------|-----------------------------------------|
|       | Technical characteristics                                   |             | Metric                                  |
| 1.1   | Manufacturer                                                |             | MANITOU                                 |
| 1.2   | Model Name                                                  |             | ES 112 Easy                             |
| 1.3   | Power source                                                |             | Electrical                              |
| 1.4   | Operator type                                               |             | Pedestrian                              |
| 1.5   | Max. capacity                                               | Q           | 1200 kg                                 |
| 1.6   | Load center of gravity                                      | c           | 600 mm                                  |
| 1.8   | Distance from Load backrest to center of rear axle          | x           | 798 mm                                  |
| 1.9   | Wheelbase                                                   | y           | 1198 mm                                 |
| 1     | Weight                                                      | ,           | 1170 11111                              |
| 2.1   | Service weight                                              |             | 610 kg                                  |
| 2.2   | Weight on front axle (laden) / rear axle (laden)            |             | 645 kg / 1165 kg                        |
| 2.3   | Weight on front axle (laden) / rear axle (Unladen)          |             | 448 kg / 162 kg                         |
| 2.3   | Wheels                                                      |             | 440 kg / 102 kg                         |
| 2.1   |                                                             |             | Deliverethene                           |
| 3.1   | Tires type                                                  |             | Polyurethane                            |
| 3.3   | Number of load wheels / Size of load wheels                 |             | 4 / 80x64                               |
| 3.4   | Number of stabilizer wheels / Size of the stabilizer wheels |             | 1 / 80 x 64                             |
| 3.5   | Number of front wheels / rear wheels                        |             | 2 / 4                                   |
| 3.5.2 | Number of drive wheels / Size of drive wheels               |             | 1/210x70                                |
| 3.6   | Front wheel gauge                                           | b10         | 566 mm                                  |
| 3.7   | Rear wheel gauge                                            | b11         | 396 mm                                  |
|       | Dimensions                                                  |             |                                         |
| 4.2   | Mast lowered height                                         | h1          | 1924 mm                                 |
| 4.4   | Mast lifting height                                         | h3          | 2700 mm                                 |
| 4.5   | Mast extended height                                        | h4          | 3274 mm                                 |
| 4.15  | Fork height in low position                                 | h13         | 85 mm                                   |
| 4.19  | Overall length                                              | l1          | 1700 mm                                 |
| 4.20  | Length to face of forks                                     | l2          | 560 mm                                  |
| 4.21  | Overall width                                               | b1          | 800 mm                                  |
| 4.22  | Forks section / width / length                              | s / e / l   | 60 mm / 170 mm / 1150 mm                |
| 4.24  | Fork carriage width                                         | b3          | 680 mm                                  |
| 4.25  | Forks spread                                                | b5          | 560 mm                                  |
| 4.31  | Ground clearance below mast                                 | m1          | 26 mm                                   |
| 4.32  | Ground clearance at centre of wheelbase                     | m2          | 26 mm                                   |
| 4.33  | Aisle Width for pallets 1000 x 1200 crossways               | Ast         | 2226 mm                                 |
| 4.34  | Aisle width for 800 x 1200 pallet lengthways                | Ast         | 2169 mm                                 |
| 4.35  | Turning radius                                              | Wa          | 1402 mm                                 |
|       | Performances                                                |             |                                         |
| 5.1   | Travel speed (laden / unladen)                              |             | 4.50 km/h / 5 km/h                      |
| 5.2   | Lifting speed (laden / unladen)                             |             | 0.11 m/s / 0.15 m/s                     |
| 5.3   | Lowering speed (laden / unladen)                            |             | 0.12 m/s / 0.12 m/s                     |
| 5.8   | Max Gradeability (laden / unladen)                          |             | 6 % / 10 %                              |
| 5.10  | Service brake                                               |             | Electro magnetic                        |
|       | Engine                                                      |             |                                         |
| 6.1   | Drive motor rating S2 60 min                                |             | 0.65 kW                                 |
| 6.2   | Lift motor rating at S3 15%                                 |             | 2.20 kW                                 |
| 6.4   | Battery voltage / capacity                                  |             | 24 V / 60 Ah                            |
|       | Battery technology                                          |             | Lithium-ion                             |
| 6.5   | Battery weight (+/- 5%)                                     |             | 18 kg                                   |
|       | Miscellaneous                                               |             |                                         |
| 8.1   | Type of drive control                                       |             | DC                                      |
| 8.4   | Sound level at the driver's ear according to DIN 12 053     |             | 65 dB                                   |

## ES 112 Easy - Dimensional drawing