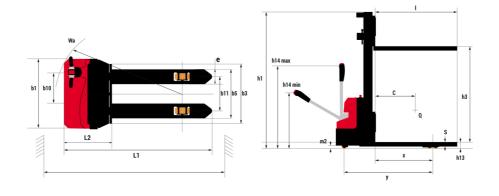

## ES 112 Easy - Dimensional drawing

## ES 112 EASY

|       |                                                             | ESTIZEASI | reated on June 17, 2025 at 9.36 AM OTC |
|-------|-------------------------------------------------------------|-----------|----------------------------------------|
|       | Technical characteristics                                   |           | Metric                                 |
| 1.1   | Manufacturer                                                |           | MANITOU                                |
| 1.2   | Model Name                                                  |           | ES 112 Easy                            |
| 1.3   | Power source                                                |           | Electrical                             |
| 1.4   | Operator type                                               |           | Pedestrian                             |
| 1.5   | Max. capacity                                               | Q         | 1200 kg                                |
| 1.6   | Load center of gravity                                      | c         | 600 mm                                 |
| 1.8   | Distance from Load backrest to center of rear axle          | x         | 798 mm                                 |
| 1.9   | Wheelbase                                                   | y         | 1198 mm                                |
| 1.7   | Weight                                                      | ,         | 1190 11111                             |
| 2.1   | Service weight                                              |           | 610 kg                                 |
| 2.1   | Weight on front axle (laden) / rear axle (laden)            |           | 645 kg / 1165 kg                       |
|       |                                                             |           |                                        |
| 2.3   | Weight on front axle (Unladen) / rear axle (Unladen)        |           | 448 kg / 162 kg                        |
|       | Wheels                                                      |           |                                        |
| 3.1   | Tires type                                                  |           | Polyurethane                           |
| 3.3   | Number of load wheels / Size of load wheels                 |           | 4 / 80x64                              |
| 3.4   | Number of stabilizer wheels / Size of the stabilizer wheels |           | 1 / 80 x 64                            |
| 3.5   | Number of front wheels / rear wheels                        |           | 2 / 4                                  |
| 3.5.2 | Number of drive wheels / Size of drive wheels               |           | 1/210x70                               |
| 3.6   | Front wheel gauge                                           | b10       | 566 mm                                 |
| 3.7   | Rear wheel gauge                                            | b11       | 396 mm                                 |
|       | Dimensions                                                  |           |                                        |
| 4.2   | Mast lowered height                                         | h1        | 1924 mm                                |
| 4.4   | Mast lifting height                                         | h3        | 2700 mm                                |
| 4.5   | Mast extended height                                        | h4        | 3274 mm                                |
| 4.15  | Fork height in low position                                 | h13       | 85 mm                                  |
| 4.19  | Overall length                                              | I1        | 1700 mm                                |
| 4.20  | Length to face of forks                                     | 12        | 560 mm                                 |
| 4.21  | Overall width                                               | b1        | 800 mm                                 |
| 4.22  | Forks section / width / length                              | s / e / l | 60 mm / 170 mm / 1150 mm               |
| 4.24  | Fork carriage width                                         | b3        | 680 mm                                 |
| 4.25  | Forks spread                                                | b5        | 560 mm                                 |
| 4.31  | Ground clearance below mast                                 | m1        | 26 mm                                  |
| 4.32  | Ground clearance at centre of wheelbase                     | m2        | 26 mm                                  |
| 4.33  | Aisle Width for pallets 1000 x 1200 crossways               | Ast       | 2226 mm                                |
| 4.34  | Aisle width for 800 x 1200 pallet lengthways                | Ast       | 2169 mm                                |
| 4.35  | Turning radius                                              | Wa        | 1402 mm                                |
| 4.00  | Performances                                                |           | . 102                                  |
| 5.1   | Travel speed (laden / unladen)                              |           | 4.50 km/h / 5 km/h                     |
| 5.2   | Lifting speed (laden / unladen)                             |           | 0.11 m/s / 0.15 m/s                    |
| 5.3   | Lowering speed (laden / unladen)                            |           | 0.11 m/s / 0.13 m/s                    |
| 5.8   | - , ,                                                       |           | 6 % / 10 %                             |
| 5.10  | Max Gradeability (laden / unladen)                          |           |                                        |
| 3.10  | Service brake                                               |           | Electro magnetic                       |
| 6.1   | Engine                                                      |           | 0.651W                                 |
| 6.1   | Drive motor rating S2 60 min                                |           | 0.65 kW                                |
| 6.2   | Lift motor rating at S3 15%                                 |           | 2.20 kW                                |
| 6.4   | Battery voltage / capacity                                  |           | 24 V / 60 Ah                           |
|       | Battery technology                                          |           | Lithium-ion                            |
| 6.5   | Battery weight (+/- 5%)                                     |           | 18 kg                                  |
|       | Miscellaneous                                               |           |                                        |
| 8.1   | Type of drive control                                       |           | DC                                     |
| 8.4   | Sound level at the driver's ear according to DIN 12 053     |           | 65 dB                                  |