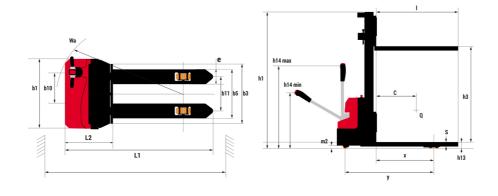

|  |

## ES 112 Easy - Dimensional drawing







## **Head Office**

B.P. 249 - 430 rue de l'Aubinière 44150 Ancenis Cedex - France Tel: +33 (0)2 40 09 10 11 - Fax: +33 (0)2 40 09 10 97 www.manitou.com



This publication provides a description of the configuration versions and options for Manitou products, which may differ for equipment. The equipment presented in this brochure may be part of a series, as an option, or it may not be available, depending on the versions. Manitou reserves the right, at any time and without notice, to amend the specifications described and represented. The specifications provided do not bind the manufacturer. For more details, please contact your Manitou agent. This is not a contractually binding document. The presentation of the products is not contractually binding. List of specifications non-exhau