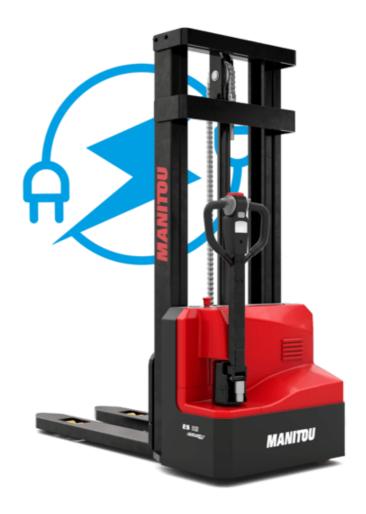

Technical sheet:

## ES 112 EASY





|       |                                                             | ESTIZEAST OF | ES 112 EASY Created on June 17, 2023 at 10.00 PM 01