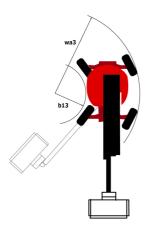

| European directives: 2006/42/EC- Machinery<br>(revised EN280:2013) - 2004/108/EC (EMC) -<br>2006/95/EC (Low voltage) |

<sup>\*</sup>Varies according to options and standards of the country to which the machine is delivered

### 200 ATJ e 4WS - Load chart

### Load Chart metric



# 200 ATJ e 4WS - Dimensional drawing







## **Equipment**

#### Standard

230V Predisposition

4 simultaneous movements

4 wheel drive

4 wheel steer with crab mode

Audible alarm and illuminated indicator lamp (leveling, overload, lowering)

Backup electrical pump

CAN bus technology

Dead man pedal

Differential locking on rear axle

Easy Manager

Emergency stop button in platform and on frame

Flat Led Rotating Beacon

Foam filled tyres

Integrated diagnostic assistance

Large color screen on turret

Lead acid batteries

Multi-voltage integrated charger

Multi-voltage integrated charger Zivan 48V /60 A

Oscillating front axle

Protective cover for control panel

Reserve mode

Screen information in the basket

Secondary Protection System (SPS)

Tool box in platform

Travel possible at maximum height

Two electric motors o