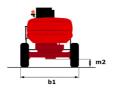

| European directives: 2006/42/EC- Machinery<br>(revised EN280:2013) - 2004/108/EC (EMC) -<br>2006/95/EC (Low voltage) |

<sup>\*</sup>Varies according to options and standards of the country to which the machine is delivered

### 200 ATJ e 4WS - Load chart

### Load Chart metric



# 200 ATJ e 4WS - Dimensional drawing







## **Equipment**

#### Standard

230V Predisposition

4 simultaneous movements

4 wheel drive

4 wheel steer with crab mode

Audible alarm and illuminated indicator lamp (leveling, overload, lowering)

Backup electrical pump

CAN bus technology

Dead man pedal

Differential locking on rear axle

Easy Manager

Emergency stop button in platform and on frame

Flat Led Rotating Beacon

Foam filled tyres

Integrated diagnostic assistance

Large color screen on turret

Lead acid batteries

Multi-voltage integrated charger

Multi-voltage integrated charger Zivan 48V /60 A

Oscillating front axle

Protective cover for control panel

Reserve mode

Screen information in the basket

Secondary Protection System (SPS)

Tool box in platform

Travel possible at maximum height

Two electric motors of