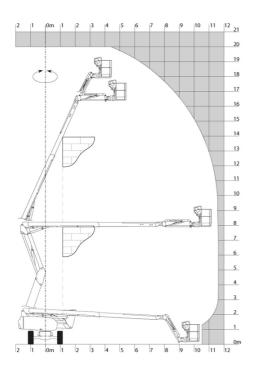

| European directives: 2006/42/EC- Machinery<br>(revised EN280:2013) - 2004/108/EC (EMC) -<br>2006/95/EC (Low voltage) |

<sup>\*</sup>Varies according to options and standards of the country to which the machine is delivered

### 200 ATJ e 4WS - Load chart

### Load Chart metric



# 200 ATJ e 4WS - Dimensional drawing







## **Equipment**

#### Standard

230V Predisposition

4 simultaneous movements

4 wheel drive

4 wheel steer with crab mode

Audible alarm and illuminated indicator lamp (leveling, overload, lowering)

Backup electrical pump

CAN bus technology

Dead man pedal

Differential locking on rear axle

Easy Manager

Emergency stop button in platform and on frame

Flat Led Rotating Beacon

Foam filled tyres

Integrated diagnostic assistance

Large color screen on turret

Lead acid batteries

Multi-voltage integrated charger

Multi-voltage integrated charger Zivan 48V /60 A

Oscillating front axle

Protective cover for control panel

Reserve mode

Screen information in the basket

Secondary Protection System (SPS)

Tool box in platform

Travel possible