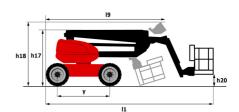

| European directives: 2006/42/EC- Machinery<br>(revised EN280:2013) - 2004/108/EC (EMC) -<br>2006/95/EC (Low voltage) |

<sup>\*</sup>Varies according to options and standards of the country to which the machine is delivered

### 200 ATJ e 4WS - Load chart

### Load Chart metric



# 200 ATJ e 4WS - Dimensional drawing







## **Equipment**

#### Standard

230V Predisposition

4 simultaneous movements

4 wheel drive

4 wheel steer with crab mode

Audible alarm and illuminated indicator lamp (leveling, overload, lowering)

Backup electrical pump

CAN bus technology

Dead man pedal

Differential locking on rear axle

Easy Manager

Emergency stop button in platform and on frame

Flat Led Rotating Beacon

Foam filled tyres

Integrated diagnostic assistance

Large color screen on turret

Lead acid batteries

Multi-voltage integrated charger

Multi-voltage integrated charger Zivan 48V /60 A

Oscillating front axle

Protective cover for control panel

Reserve mode

Screen information in the basket

Secondary Protection System (SPS)

Tool box in platform

Travel possible at maximum height

Two electric motors of 8.