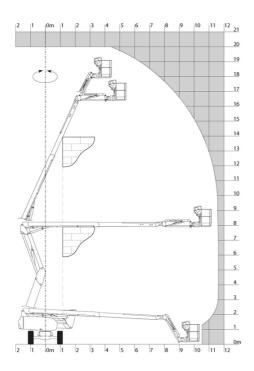

|               | European directives: 2006/42/EC- Machinery<br>(revised EN280:2013) - 2004/108/EC (EMC) |

 $<sup>\</sup>hbox{*Varies according to options and standards of the country to which the machine is delivered} \\$ 

### 200 ATJ e 4WS - Load chart

### Load Chart metric



# 200 ATJ e 4WS - Dimensional drawing







## **Equipment**

#### Standard

230V Predisposition

4 simultaneous movements

4 wheel drive

4 wheel steer with crab mode

Audible alarm and illuminated indicator lamp (leveling, overload, lowering)

Backup electrical pump

CAN bus technology

Dead man pedal

Differential locking on rear axle

Easy Manager

Emergency stop button in platform and on frame

Flat Led Rotating Beacon

Foam filled tyres

Integrated diagnostic assistance

Large color screen on turret

Lead acid batteries

Multi-voltage integrated charger

Multi-voltage integrated charger Zivan 48V /60 A

Oscillating front axle

Protective cover for control panel

Reserve mode

Screen information in the basket

Secondary Protection System (SPS)

Tool box in platform

Travel possible