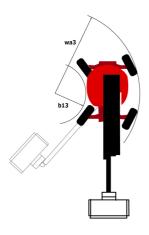

|               | European directives: 2006/42/EC- Machinery<br>(revised EN280:2013) - 2004/108/EC (EMC) |

 $<sup>\</sup>hbox{*Varies according to options and standards of the country to which the machine is delivered} \\$ 

### 200 ATJ e 4WS - Load chart

### Load Chart metric



# 200 ATJ e 4WS - Dimensional drawing







## **Equipment**

#### Standard

230V Predisposition

4 simultaneous movements

4 wheel drive

4 wheel steer with crab mode

Audible alarm and illuminated indicator lamp (leveling, overload, lowering)

Backup electrical pump

CAN bus technology

Dead man pedal

Differential locking on rear axle

Easy Manager

Emergency stop button in platform and on frame

Flat Led Rotating Beacon

Foam filled tyres

Integrated diagnostic assistance

Large color screen on turret

Lead acid batteries

Multi-voltage integrated charger

Multi-voltage integrated charger Zivan 48V /60 A

Oscillating front axle

Protective cover for control panel

Reserve mode

Screen information in the basket

Secondary Protection System (SPS)

Tool box in platform

Travel possible at maximum height

Two electric motors o