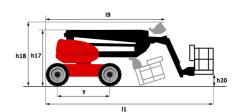

|               | European directives: 2006/42/EC- Machinery<br>(revised EN280:2013) - 2004/108/EC (EMC) |

 $<sup>\</sup>hbox{*Varies according to options and standards of the country to which the machine is delivered} \\$ 

### 200 ATJ e 4WS - Load chart

### Load Chart metric



# 200 ATJ e 4WS - Dimensional drawing







## **Equipment**

#### Standard

230V Predisposition

4 simultaneous movements

4 wheel drive

4 wheel steer with crab mode

Audible alarm and illuminated indicator lamp (leveling, overload, lowering)

Backup electrical pump

CAN bus technology

Dead man pedal

Differential locking on rear axle

Easy Manager

Emergency stop button in platform and on frame

Flat Led Rotating Beacon

Foam filled tyres

Integrated diagnostic assistance

Large color screen on turret

Lead acid batteries

Multi-voltage integrated charger

Multi-voltage integrated charger Zivan 48V /60 A

Oscillating front axle

Protective cover for control panel

Reserve mode

Screen information in the basket

Secondary Protection System (SPS)

Tool box in platform

Travel possible at maximum height

Two electric motors of 8.