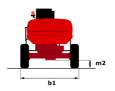

|               | European directives: 2006/42/EC- Machinery<br>(revised EN280:2013) - 2004/108/EC (EMC) |

 $<sup>\</sup>hbox{*Varies according to options and standards of the country to which the machine is delivered} \\$ 

### 200 ATJ e 4WS - Load chart

### Load Chart metric



# 200 ATJ e 4WS - Dimensional drawing







## **Equipment**

#### Standard

230V Predisposition

4 simultaneous movements

4 wheel drive

4 wheel steer with crab mode

Audible alarm and illuminated indicator lamp (leveling, overload, lowering)

Backup electrical pump

CAN bus technology

Dead man pedal

Differential locking on rear axle

Easy Manager

Emergency stop button in platform and on frame

Flat Led Rotating Beacon

Foam filled tyres

Integrated diagnostic assistance

Large color screen on turret

Lead acid batteries

Multi-voltage integrated charger

Multi-voltage integrated charger Zivan 48V /60 A

Oscillating front axle

Protective cover for control panel

Reserve mode

Screen information in the basket

Secondary Protection System (SPS)

Tool box in platform

Travel possible at maximum height

Two electric motors of