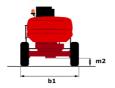

|                         | European directives: 2006/42/EC- Machinery (revised EN280:2013) - 2004/108/EC (EMC) |

<sup>\*</sup>Varies according to options and standards of the country to which the machine is delivered

### 200 ATJ e 4WS - Load chart

### Load Chart metric



# 200 ATJ e 4WS - Dimensional drawing







## **Equipment**

### 230V Predisposition 4 simultaneous movements 4 wheel drive 4 wheel steer with crab mode Audible alarm and illuminated indicator lamp (leveling, overload, lowering) Backup electrical pump CAN bus technology Dead man pedal Differential locking on rear axle Easy Manager Emergency stop button in platform and on frame Flat Led Rotating Beacon Foam filled tyres Integrated diagnostic assistance Large color screen on turret Lead acid batteries

Protective cover for control panel
Reserve mode

Multi-voltage integrated charger

Oscillating front axle

Multi-voltage integrated charger Zivan 48V /60 A

Screen information in the basket Secondary Protection System (SPS)

Tool box in platform

Travel possible at maximum height

Two electric motors of 8.5kW and 16kW

### Optional