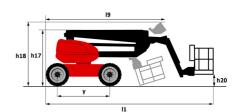

|                         | European directives: 2006/42/EC- Machinery (revised EN280:2013) - 2004/108/EC (EMC) |

<sup>\*</sup>Varies according to options and standards of the country to which the machine is delivered

### 200 ATJ e 4WS - Load chart

### Load Chart metric



# 200 ATJ e 4WS - Dimensional drawing







## **Equipment**

### 230V Predisposition 4 simultaneous movements 4 wheel drive 4 wheel steer with crab mode Audible alarm and illuminated indicator lamp (leveling, overload, lowering) Backup electrical pump CAN bus technology Dead man pedal Differential locking on rear axle Easy Manager Emergency stop button in platform and on frame Flat Led Rotating Beacon Foam filled tyres Integrated diagnostic assistance Large color screen on turret Lead acid batteries

Protective cover for control panel
Reserve mode

Multi-voltage integrated charger

Oscillating front axle

Multi-voltage integrated charger Zivan 48V /60 A

Screen information in the basket Secondary Protection System (SPS)

Tool box in platform

Travel possible at maximum height

Two electric motors of 8.5kW and 16kW

### Optional 1