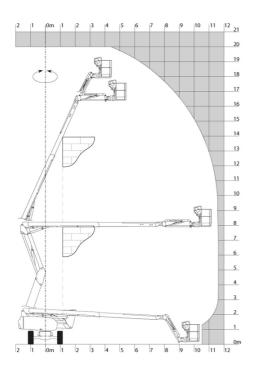

|                         | European directives: 2006/42/EC- Machinery (revised EN280:2013) - 2004/108/EC (EMC) |

<sup>\*</sup>Varies according to options and standards of the country to which the machine is delivered

### 200 ATJ e 4WS - Load chart

### Load Chart metric



# 200 ATJ e 4WS - Dimensional drawing







## **Equipment**

### 230V Predisposition 4 simultaneous movements 4 wheel drive 4 wheel steer with crab mode Audible alarm and illuminated indicator lamp (leveling, overload, lowering) Backup electrical pump CAN bus technology Dead man pedal Differential locking on rear axle Easy Manager Emergency stop button in platform and on frame Flat Led Rotating Beacon Foam filled tyres Integrated diagnostic assistance Large color screen on turret Lead acid batteries

Protective cover for control panel
Reserve mode

Multi-voltage integrated charger

Oscillating front axle

Multi-voltage integrated charger Zivan 48V /60 A

Screen information in the basket Secondary Protection System (SPS)

Tool box in platform

Travel possible at maximum height

Two elec