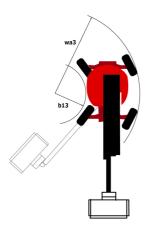

|                         | European directives: 2006/42/EC- Machinery (revised EN280:2013) - 2004/108/EC (EMC) |

<sup>\*</sup>Varies according to options and standards of the country to which the machine is delivered

### 200 ATJ e 4WS - Load chart

### Load Chart metric



# 200 ATJ e 4WS - Dimensional drawing







## **Equipment**

### 230V Predisposition 4 simultaneous movements 4 wheel drive 4 wheel steer with crab mode Audible alarm and illuminated indicator lamp (leveling, overload, lowering) Backup electrical pump CAN bus technology Dead man pedal Differential locking on rear axle Easy Manager Emergency stop button in platform and on frame Flat Led Rotating Beacon Foam filled tyres Integrated diagnostic assistance Large color screen on turret Lead acid batteries

Protective cover for control panel
Reserve mode

Multi-voltage integrated charger

Oscillating front axle

Multi-voltage integrated charger Zivan 48V /60 A

Screen information in the basket Secondary Protection System (SPS)

Tool box in platform

Travel possible at maximum height

Two electric motors of 8.5kW and 16kW

### Option