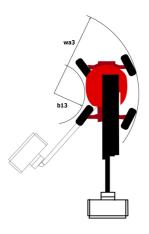

|                 | European directives: 2006/42/EC- Machinery (revised EN280:2013) - 2004/108/EC (EMC) |  |

<sup>\*</sup>Varies according to options and standards of the country to which the machine is delivered

### 200 ATJ e 4WS - Load chart

### Load Chart metric



# 200 ATJ e 4WS - Dimensional drawing







## **Equipment**

#### Standard

230V Predisposition

4 simultaneous movements

4 wheel drive

4 wheel steer with crab mode

Audible alarm and illuminated indicator lamp (leveling, overload, lowering)

Backup electrical pump

CAN bus technology

Dead man pedal

Differential locking on rear axle

Easy Manager

Emergency stop button in platform and on frame

Flat Led Rotating Beacon

Foam filled tyres

Integrated diagnostic assistance

Large color screen on turret

Lead acid batteries

Multi-voltage integrated charger

Multi-voltage integrated charger Zivan 48V /60 A

Oscillating front axle

Protective cover for control panel

Reserve mode

Screen information in the basket

Secondary Protection System (SPS)

Tool box in platform

Travel possible at maximum height

Two electric motors o