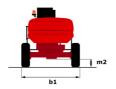

|                 | European directives: 2006/42/EC- Machinery (revised EN280:2013) - 2004/108/EC (EMC) |  |

<sup>\*</sup>Varies according to options and standards of the country to which the machine is delivered

### 200 ATJ e 4WS - Load chart

### Load Chart metric



# 200 ATJ e 4WS - Dimensional drawing







## **Equipment**

#### Standard

230V Predisposition

4 simultaneous movements

4 wheel drive

4 wheel steer with crab mode

Audible alarm and illuminated indicator lamp (leveling, overload, lowering)

Backup electrical pump

CAN bus technology

Dead man pedal

Differential locking on rear axle

Easy Manager

Emergency stop button in platform and on frame

Flat Led Rotating Beacon

Foam filled tyres

Integrated diagnostic assistance

Large color screen on turret

Lead acid batteries

Multi-voltage integrated charger

Multi-voltage integrated charger Zivan 48V /60 A

Oscillating front axle

Protective cover for control panel

Reserve mode

Screen information in the basket

Secondary Protection System (SPS)

Tool box in platform

Travel possible at maximum height

Two electric motors of