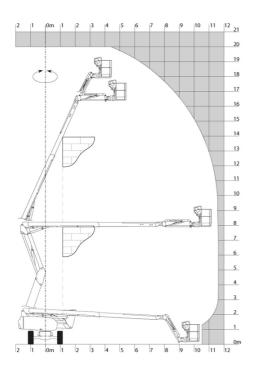

|                 | European directives: 2006/42/EC- Machinery (revised EN280:2013) - 2004/108/EC (EMC) |  |

<sup>\*</sup>Varies according to options and standards of the country to which the machine is delivered

### 200 ATJ e 4WS - Load chart

### Load Chart metric



# 200 ATJ e 4WS - Dimensional drawing







## **Equipment**

#### Standard

230V Predisposition

4 simultaneous movements

4 wheel drive

4 wheel steer with crab mode

Audible alarm and illuminated indicator lamp (leveling, overload, lowering)

Backup electrical pump

CAN bus technology

Dead man pedal

Differential locking on rear axle

Easy Manager

Emergency stop button in platform and on frame

Flat Led Rotating Beacon

Foam filled tyres

Integrated diagnostic assistance

Large color screen on turret

Lead acid batteries

Multi-voltage integrated charger

Multi-voltage integrated charger Zivan 48V /60 A

Oscillating front axle

Protective cover for control panel

Reserve mode

Screen information in the basket

Secondary Protection System (SPS)

Tool box in platform

Travel possible