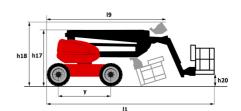

|                 | European directives: 2006/42/EC- Machinery (revised EN280:2013) - 2004/108/EC (EMC) |  |

<sup>\*</sup>Varies according to options and standards of the country to which the machine is delivered

### 200 ATJ e 4WS - Load chart

### Load Chart metric



# 200 ATJ e 4WS - Dimensional drawing







## **Equipment**

#### Standard

230V Predisposition

4 simultaneous movements

4 wheel drive

4 wheel steer with crab mode

Audible alarm and illuminated indicator lamp (leveling, overload, lowering)

Backup electrical pump

CAN bus technology

Dead man pedal

Differential locking on rear axle

Easy Manager

Emergency stop button in platform and on frame

Flat Led Rotating Beacon

Foam filled tyres

Integrated diagnostic assistance

Large color screen on turret

Lead acid batteries

Multi-voltage integrated charger

Multi-voltage integrated charger Zivan 48V /60 A

Oscillating front axle

Protective cover for control panel

Reserve mode

Screen information in the basket

Secondary Protection System (SPS)

Tool box in platform

Travel possible at maximum height

Two electric motors of 8.