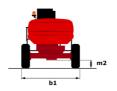

|         | (revised EN280:2013) - 2004/108/EC (EMC)   |

<sup>\*</sup>Varies according to options and standards of the country to which the machine is delivered

### 200 ATJ e 4WS - Load chart

### Load Chart metric



# 200 ATJ e 4WS - Dimensional drawing







## **Equipment**

### Standard

230V Predisposition

4 simultaneous movements

4 wheel drive

4 wheel steer with crab mode

Audible alarm and illuminated indicator lamp (leveling, overload, lowering)

Backup electrical pump

CAN bus technology

Dead man pedal

Differential locking on rear axle

Easy Manager

Emergency stop button in platform and on frame

Flat Led Rotating Beacon

Foam filled tyres

Integrated diagnostic assistance

Large color screen on turret

Lead acid batteries

Multi-voltage integrated charger

Multi-voltage integrated charger Zivan 48V /60 A

Oscillating front axle

Protective cover for control panel

Reserve mode

Screen information in the basket

Secondary Protection System (SPS)

Tool box in platform

Travel possible at maximum height

Two electric motors of 8