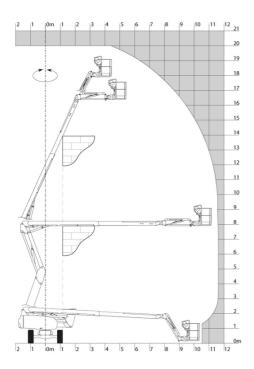

|         | (revised EN280:2013) - 2004/108/EC (EMC)   |

<sup>\*</sup>Varies according to options and standards of the country to which the machine is delivered

### 200 ATJ e 4WS - Load chart

### Load Chart metric



# 200 ATJ e 4WS - Dimensional drawing







## **Equipment**

### Standard

230V Predisposition

4 simultaneous movements

4 wheel drive

4 wheel steer with crab mode

Audible alarm and illuminated indicator lamp (leveling, overload, lowering)

Backup electrical pump

CAN bus technology

Dead man pedal

Differential locking on rear axle

Easy Manager

Emergency stop button in platform and on frame

Flat Led Rotating Beacon

Foam filled tyres

Integrated diagnostic assistance

Large color screen on turret

Lead acid batteries

Multi-voltage integrated charger

Multi-voltage integrated charger Zivan 48V /60 A

Oscillating front axle

Protective cover for control panel

Reserve mode

Screen information in the basket

Secondary Protection System (SPS)

Tool box in platform

Travel possible