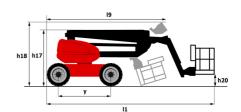

|         | (revised EN280:2013) - 2004/108/EC (EMC)   |

<sup>\*</sup>Varies according to options and standards of the country to which the machine is delivered

### 200 ATJ e 4WS - Load chart

### Load Chart metric



# 200 ATJ e 4WS - Dimensional drawing







## **Equipment**

### Standard

230V Predisposition

4 simultaneous movements

4 wheel drive

4 wheel steer with crab mode

Audible alarm and illuminated indicator lamp (leveling, overload, lowering)

Backup electrical pump

CAN bus technology

Dead man pedal

Differential locking on rear axle

Easy Manager

Emergency stop button in platform and on frame

Flat Led Rotating Beacon

Foam filled tyres

Integrated diagnostic assistance

Large color screen on turret

Lead acid batteries

Multi-voltage integrated charger

Multi-voltage integrated charger Zivan 48V /60 A

Oscillating front axle

Protective cover for control panel

Reserve mode

Screen information in the basket

Secondary Protection System (SPS)

Tool box in platform

Travel possible at maximum height

Two electric motors of 8.5