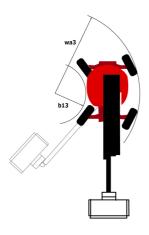

|         | (revised EN280:2013) - 2004/108/EC (EMC)   |

<sup>\*</sup>Varies according to options and standards of the country to which the machine is delivered

### 200 ATJ e 4WS - Load chart

### Load Chart metric



# 200 ATJ e 4WS - Dimensional drawing







## **Equipment**

### Standard

230V Predisposition

4 simultaneous movements

4 wheel drive

4 wheel steer with crab mode

Audible alarm and illuminated indicator lamp (leveling, overload, lowering)

Backup electrical pump

CAN bus technology

Dead man pedal

Differential locking on rear axle

Easy Manager

Emergency stop button in platform and on frame

Flat Led Rotating Beacon

Foam filled tyres

Integrated diagnostic assistance

Large color screen on turret

Lead acid batteries

Multi-voltage integrated charger

Multi-voltage integrated charger Zivan 48V /60 A

Oscillating front axle

Protective cover for control panel

Reserve mode

Screen information in the basket

Secondary Protection System (SPS)

Tool box in platform

Travel possible at maximum height

Two electric motors of