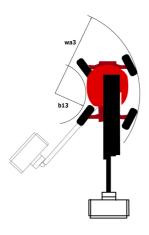

| European directives: 2006/42/EC- Machinery<br>(revised EN280:2013) - 2004/108/EC (EMC) -<br>2006/95/EC (Low voltage) |

<sup>\*</sup>Varies according to options and standards of the country to which the machine is delivered

### 200 ATJ e 4WS - Load chart

### Load Chart metric



# 200 ATJ e 4WS - Dimensional drawing







## **Equipment**

#### Standard

230V Predisposition

4 simultaneous movements

4 wheel drive

4 wheel steer with crab mode

Audible alarm and illuminated indicator lamp (leveling, overload, lowering)

Backup electrical pump

CAN bus technology

Dead man pedal

Differential locking on rear axle

Easy Manager

Emergency stop button in platform and on frame

Flat Led Rotating Beacon

Foam filled tyres

Integrated diagnostic assistance

Large color screen on turret

Lead acid batteries

Multi-voltage integrated charger

Multi-voltage integrated charger Zivan 48V /60 A

Oscillating front axle

Protective cover for control panel

Reserve mode

Screen information in the basket

Secondary Protection System (SPS)

Tool box in platform

Travel possible at maximum height

Two electric motors o