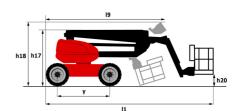

| European directives: 2006/42/EC- Machinery<br>(revised EN280:2013) - 2004/108/EC (EMC) -<br>2006/95/EC (Low voltage) |

<sup>\*</sup>Varies according to options and standards of the country to which the machine is delivered

### 200 ATJ e 4WS - Load chart

### Load Chart metric



# 200 ATJ e 4WS - Dimensional drawing







## **Equipment**

#### Standard

230V Predisposition

4 simultaneous movements

4 wheel drive

4 wheel steer with crab mode

Audible alarm and illuminated indicator lamp (leveling, overload, lowering)

Backup electrical pump

CAN bus technology

Dead man pedal

Differential locking on rear axle

Easy Manager

Emergency stop button in platform and on frame

Flat Led Rotating Beacon

Foam filled tyres

Integrated diagnostic assistance

Large color screen on turret

Lead acid batteries

Multi-voltage integrated charger

Multi-voltage integrated charger Zivan 48V /60 A

Oscillating front axle

Protective cover for control panel

Reserve mode

Screen information in the basket

Secondary Protection System (SPS)

Tool box in platform

Travel possible at maximum height

Two electric motors of 8.