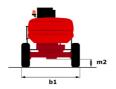

| European directives: 2006/42/EC- Machinery<br>(revised EN280:2013) - 2004/108/EC (EMC) -<br>2006/95/EC (Low voltage) |

<sup>\*</sup>Varies according to options and standards of the country to which the machine is delivered

### 200 ATJ e 4WS - Load chart

### Load Chart metric



# 200 ATJ e 4WS - Dimensional drawing







## **Equipment**

#### Standard

230V Predisposition

4 simultaneous movements

4 wheel drive

4 wheel steer with crab mode

Audible alarm and illuminated indicator lamp (leveling, overload, lowering)

Backup electrical pump

CAN bus technology

Dead man pedal

Differential locking on rear axle

Easy Manager

Emergency stop button in platform and on frame

Flat Led Rotating Beacon

Foam filled tyres

Integrated diagnostic assistance

Large color screen on turret

Lead acid batteries

Multi-voltage integrated charger

Multi-voltage integrated charger Zivan 48V /60 A

Oscillating front axle

Protective cover for control panel

Reserve mode

Screen information in the basket

Secondary Protection System (SPS)

Tool box in platform

Travel possible at maximum height

Two electric motors of