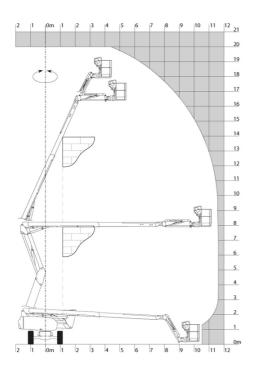

|                 | European directives: 2006/42/EC- Machinery (revised EN280:2013) - 2004/108/EC (EMC) |  |

<sup>\*</sup>Varies according to options and standards of the country to which the machine is delivered

#### 200 ATJ e 4WS - Load chart

#### Load Chart metric



## 200 ATJ e 4WS - Dimensional drawing







### **Equipment**

## 230V Predisposition

4 simultaneous movements

4 wheel drive

4 wheel steer with crab mode

Audible alarm and illuminated indicator lamp (leveling, overload, lowering)

Backup electrical pump

CAN bus technology

Dead man pedal

Differential locking on rear axle

Easy Manager

Emergency stop button in platform and on frame

Flat Led Rotating Beacon

Foam filled tyres

Integrated diagnostic assistance

Large color screen on turret

Lead acid batteries

Multi-voltage integrated charger

Multi-voltage integrated charger Zivan 48V /60 A

Oscillating front axle

Protective cover for control panel

Reserve mode

Screen information in the basket

Secondary Protection System (SPS)

Tool box in platform

Travel possible at maximu