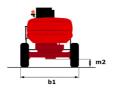

|                 | European directives: 2006/42/EC- Machinery (revised EN280:2013) - 2004/108/EC (EMC) |  |

<sup>\*</sup>Varies according to options and standards of the country to which the machine is delivered

#### 200 ATJ e 4WS - Load chart

#### Load Chart metric



## 200 ATJ e 4WS - Dimensional drawing







### **Equipment**

## 230V Predisposition

4 simultaneous movements

4 wheel drive

4 wheel steer with crab mode

Audible alarm and illuminated indicator lamp (leveling, overload, lowering)

Backup electrical pump

CAN bus technology

Dead man pedal

Differential locking on rear axle

Easy Manager

Emergency stop button in platform and on frame

Flat Led Rotating Beacon

Foam filled tyres

Integrated diagnostic assistance

Large color screen on turret

Lead acid batteries

Multi-voltage integrated charger

Multi-voltage integrated charger Zivan 48V /60 A

Oscillating front axle

Protective cover for control panel

Reserve mode

Screen information in the basket

Secondary Protection System (SPS)

Tool box in platform

Travel possible at maximum height

Two electric motors of 8.5kW and 1