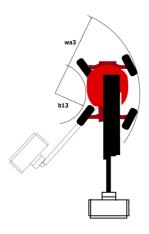

|                 | European directives: 2006/42/EC- Machinery (revised EN280:2013) - 2004/108/EC (EMC) |  |

<sup>\*</sup>Varies according to options and standards of the country to which the machine is delivered

#### 200 ATJ e 4WS - Load chart

#### Load Chart metric



## 200 ATJ e 4WS - Dimensional drawing







### **Equipment**

## 230V Predisposition

4 simultaneous movements

4 wheel drive

4 wheel steer with crab mode

Audible alarm and illuminated indicator lamp (leveling, overload, lowering)

Backup electrical pump

CAN bus technology

Dead man pedal

Differential locking on rear axle

Easy Manager

Emergency stop button in platform and on frame

Flat Led Rotating Beacon

Foam filled tyres

Integrated diagnostic assistance

Large color screen on turret

Lead acid batteries

Multi-voltage integrated charger

Multi-voltage integrated charger Zivan 48V /60 A

Oscillating front axle

Protective cover for control panel

Reserve mode

Screen information in the basket

Secondary Protection System (SPS)

Tool box in platform

Travel possible at maximum height

Two electric motors of 8.5kW and