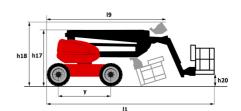

|                 | European directives: 2006/42/EC- Machinery (revised EN280:2013) - 2004/108/EC (EMC) |  |

<sup>\*</sup>Varies according to options and standards of the country to which the machine is delivered

#### 200 ATJ e 4WS - Load chart

#### Load Chart metric



## 200 ATJ e 4WS - Dimensional drawing







### **Equipment**

## 230V Predisposition

4 simultaneous movements

4 wheel drive

4 wheel steer with crab mode

Audible alarm and illuminated indicator lamp (leveling, overload, lowering)

Backup electrical pump

CAN bus technology

Dead man pedal

Differential locking on rear axle

Easy Manager

Emergency stop button in platform and on frame

Flat Led Rotating Beacon

Foam filled tyres

Integrated diagnostic assistance

Large color screen on turret

Lead acid batteries

Multi-voltage integrated charger

Multi-voltage integrated charger Zivan 48V /60 A

Oscillating front axle

Protective cover for control panel

Reserve mode

Screen information in the basket

Secondary Protection System (SPS)

Tool box in platform

Travel possible at maximum height

Two electric motors of 8.5kW and 16k