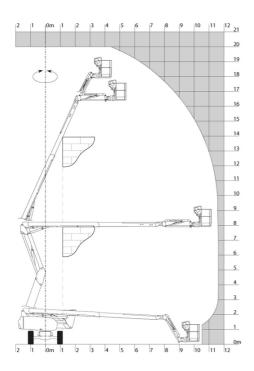

| (revised EN280:2013) - 2004/108/EC (EMC)   |

<sup>\*</sup>Varies according to options and standards of the country to which the machine is delivered

### 200 ATJ e 4WS - Load chart

### Load Chart metric



# 200 ATJ e 4WS - Dimensional drawing







## **Equipment**

#### Standard

230V Predisposition

4 simultaneous movements

4 wheel drive

4 wheel steer with crab mode

Audible alarm and illuminated indicator lamp (leveling, overload, lowering)

Backup electrical pump

CAN bus technology

Dead man pedal

Differential locking on rear axle

Easy Manager

Emergency stop button in platform and on frame

Flat Led Rotating Beacon

Foam filled tyres

Integrated diagnostic assistance

Large color screen on turret

Lead acid batteries

Multi-voltage integrated charger

Multi-voltage integrated charger Zivan 48V /60 A

Oscillating front axle

Protective cover for control panel

Reserve mode

Screen information in the basket

Secondary Protection System (SPS)

Tool box in platform

Travel possible