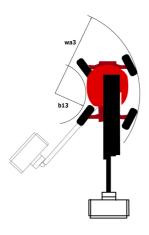

| (revised EN280:2013) - 2004/108/EC (EMC)   |

<sup>\*</sup>Varies according to options and standards of the country to which the machine is delivered

### 200 ATJ e 4WS - Load chart

### Load Chart metric



# 200 ATJ e 4WS - Dimensional drawing







## **Equipment**

#### Standard

230V Predisposition

4 simultaneous movements

4 wheel drive

4 wheel steer with crab mode

Audible alarm and illuminated indicator lamp (leveling, overload, lowering)

Backup electrical pump

CAN bus technology

Dead man pedal

Differential locking on rear axle

Easy Manager

Emergency stop button in platform and on frame

Flat Led Rotating Beacon

Foam filled tyres

Integrated diagnostic assistance

Large color screen on turret

Lead acid batteries

Multi-voltage integrated charger

Multi-voltage integrated charger Zivan 48V /60 A

Oscillating front axle

Protective cover for control panel

Reserve mode

Screen information in the basket

Secondary Protection System (SPS)

Tool box in platform

Travel possible at maximum height

Two electric motors o