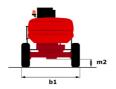

| (revised EN280:2013) - 2004/108/EC (EMC)   |

<sup>\*</sup>Varies according to options and standards of the country to which the machine is delivered

### 200 ATJ e 4WS - Load chart

### Load Chart metric



# 200 ATJ e 4WS - Dimensional drawing







## **Equipment**

#### Standard

230V Predisposition

4 simultaneous movements

4 wheel drive

4 wheel steer with crab mode

Audible alarm and illuminated indicator lamp (leveling, overload, lowering)

Backup electrical pump

CAN bus technology

Dead man pedal

Differential locking on rear axle

Easy Manager

Emergency stop button in platform and on frame

Flat Led Rotating Beacon

Foam filled tyres

Integrated diagnostic assistance

Large color screen on turret

Lead acid batteries

Multi-voltage integrated charger

Multi-voltage integrated charger Zivan 48V /60 A

Oscillating front axle

Protective cover for control panel

Reserve mode

Screen information in the basket

Secondary Protection System (SPS)

Tool box in platform

Travel possible at maximum height

Two electric motors of