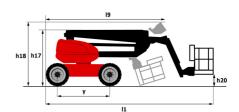

| (revised EN280:2013) - 2004/108/EC (EMC)   |

<sup>\*</sup>Varies according to options and standards of the country to which the machine is delivered

### 200 ATJ e 4WS - Load chart

### Load Chart metric



# 200 ATJ e 4WS - Dimensional drawing







## **Equipment**

#### Standard

230V Predisposition

4 simultaneous movements

4 wheel drive

4 wheel steer with crab mode

Audible alarm and illuminated indicator lamp (leveling, overload, lowering)

Backup electrical pump

CAN bus technology

Dead man pedal

Differential locking on rear axle

Easy Manager

Emergency stop button in platform and on frame

Flat Led Rotating Beacon

Foam filled tyres

Integrated diagnostic assistance

Large color screen on turret

Lead acid batteries

Multi-voltage integrated charger

Multi-voltage integrated charger Zivan 48V /60 A

Oscillating front axle

Protective cover for control panel

Reserve mode

Screen information in the basket

Secondary Protection System (SPS)

Tool box in platform

Travel possible at maximum height

Two electric motors of 8.