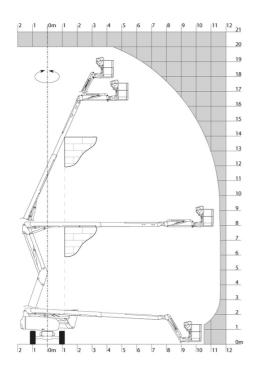

|         | European directives: 2006/42/EC- Machinery<br>(revised EN280:2013) - 2004/108/EC (EMC) -<br>2006/95/EC (Low voltage) |

<sup>\*</sup>Varies according to options and standards of the country to which the machine is delivered

### 200 ATJ e 4WS - Load chart

### Load Chart metric



# 200 ATJ e 4WS - Dimensional drawing







## **Equipment**

### 230V Predisposition 4 simultaneous movements 4 wheel drive 4 wheel steer with crab mode Audible alarm and illuminated indicator lamp (leveling, overload, lowering) Backup electrical pump CAN bus technology Dead man pedal Differential locking on rear axle Easy Manager Emergency stop button in platform and on frame Flat Led Rotating Beacon Foam filled tyres Integrated diagnostic assistance Large color screen on turret Lead acid batteries Multi-voltage integrated charger Multi-voltage integrated charger Zivan 48V /60 A Oscillating front axle Protective cover for control panel Screen information in the basket Secondary Protection System (SPS) Tool box in platform Travel possible at maximum height Two electric motors of 8.5kW