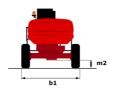

|         | European directives: 2006/42/EC- Machinery<br>(revised EN280:2013) - 2004/108/EC (EMC) -<br>2006/95/EC (Low voltage) |

<sup>\*</sup>Varies according to options and standards of the country to which the machine is delivered

### 200 ATJ e 4WS - Load chart

### Load Chart metric



# 200 ATJ e 4WS - Dimensional drawing







## **Equipment**

### 230V Predisposition 4 simultaneous movements 4 wheel drive 4 wheel steer with crab mode Audible alarm and illuminated indicator lamp (leveling, overload, lowering) Backup electrical pump CAN bus technology Dead man pedal Differential locking on rear axle Easy Manager Emergency stop button in platform and on frame Flat Led Rotating Beacon Foam filled tyres Integrated diagnostic assistance Large color screen on turret Lead acid batteries Multi-voltage integrated charger Multi-voltage integrated charger Zivan 48V /60 A Oscillating front axle Protective cover for control panel Screen information in the basket Secondary Protection System (SPS) Tool box in platform Travel possible at maximum height Two electric motors of 8.5kW and 16kW

# Optional 110 or 230V plug with