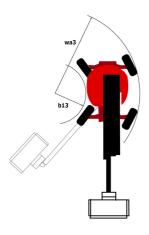

|         | European directives: 2006/42/EC- Machinery<br>(revised EN280:2013) - 2004/108/EC (EMC) -<br>2006/95/EC (Low voltage) |

<sup>\*</sup>Varies according to options and standards of the country to which the machine is delivered

### 200 ATJ e 4WS - Load chart

### Load Chart metric



# 200 ATJ e 4WS - Dimensional drawing







## **Equipment**

### 230V Predisposition 4 simultaneous movements 4 wheel drive 4 wheel steer with crab mode Audible alarm and illuminated indicator lamp (leveling, overload, lowering) Backup electrical pump CAN bus technology Dead man pedal Differential locking on rear axle Easy Manager Emergency stop button in platform and on frame Flat Led Rotating Beacon Foam filled tyres Integrated diagnostic assistance Large color screen on turret Lead acid batteries Multi-voltage integrated charger Multi-voltage integrated charger Zivan 48V /60 A Oscillating front axle Protective cover for control panel Screen information in the basket Secondary Protection System (SPS) Tool box in platform Travel possible at maximum height Two electric motors of 8.5kW and 16kW

# Optional 110 or 230V plug wit