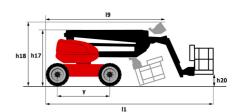

|         | European directives: 2006/42/EC- Machinery<br>(revised EN280:2013) - 2004/108/EC (EMC) -<br>2006/95/EC (Low voltage) |

<sup>\*</sup>Varies according to options and standards of the country to which the machine is delivered

### 200 ATJ e 4WS - Load chart

### Load Chart metric



# 200 ATJ e 4WS - Dimensional drawing







## **Equipment**

### 230V Predisposition 4 simultaneous movements 4 wheel drive 4 wheel steer with crab mode Audible alarm and illuminated indicator lamp (leveling, overload, lowering) Backup electrical pump CAN bus technology Dead man pedal Differential locking on rear axle Easy Manager Emergency stop button in platform and on frame Flat Led Rotating Beacon Foam filled tyres Integrated diagnostic assistance Large color screen on turret Lead acid batteries Multi-voltage integrated charger Multi-voltage integrated charger Zivan 48V /60 A Oscillating front axle Protective cover for control panel Screen information in the basket Secondary Protection System (SPS) Tool box in platform Travel possible at maximum height Two electric motors of 8.5kW and 16kW

# Optional 110 or 230V plug with di