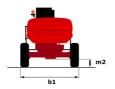

# 200 ATJ **E** 4WS

| Capacities                              |         | Metric                                                                                                               |
|-----------------------------------------|---------|----------------------------------------------------------------------------------------------------------------------|
| Working height                          | h21     | 20 m                                                                                                                 |
| Floor height (access)                   | h20     | 0.45 m                                                                                                               |
| Platform height                         | h7      | 18 m                                                                                                                 |
| Max. outreach                           |         | 11.57 m                                                                                                              |
| Overhang                                |         | 7.91 m                                                                                                               |
| Pendular arm rotation (top / bottom)    |         | +65 ° / -60 °                                                                                                        |
| Platform capacity                       | Q       | 250 kg                                                                                                               |
| Turret rotation                         |         | 350 °                                                                                                                |
| Platform rotation (right / left)        |         | 90 ° / 90 °                                                                                                          |
| Number of people (indoor / outdoor)     |         | 2/2                                                                                                                  |
| Weight and dimensions                   |         |                                                                                                                      |
| Platform weight*                        |         | 7530 kg                                                                                                              |
| Platform dimensions (length x width)    | lp / ep | 2.10 m x 0.76 m                                                                                                      |
| Overall length                          | l1      | 8.34 m                                                                                                               |
| Overall width                           | b1      | 2.38 m                                                                                                               |
| Overall height                          | h17     | 2.46 m                                                                                                               |
| Overall length (stowed)                 | 19      | 6.06 m                                                                                                               |
| Overall height (stowed)                 | h18     | 2.74 m                                                                                                               |
| Counterweight offset (turret at 90°)    | a7      | 0.61 m                                                                                                               |
| External turning radius                 | Wa3     | 3.78 m                                                                                                               |
| Ground clearance at centre of wheelbase | m2      | 0.38 m                                                                                                               |
| Wheelbase                               | Y       | 2.30 m                                                                                                               |
| Performances                            |         |                                                                                                                      |
| Drive speed - stowed                    |         | 5.30 km/h                                                                                                            |
| Drive speed - raised                    |         | 0.65 km/h                                                                                                            |
| Gradeability                            |         | 40 %                                                                                                                 |
| Permissible leveling                    |         | 4 °                                                                                                                  |
| Wheels                                  |         |                                                                                                                      |
| Tires type                              |         | Foam-filled                                                                                                          |
| Standard tires                          |         | 914 x 370 mm                                                                                                         |
| Drive wheels (front / rear)             |         | 2/2                                                                                                                  |
| Steering wheels (front / rear)          |         | 2/2                                                                                                                  |
| Braking wheels (front / rear)           |         | 0 / 2                                                                                                                |
| Engine/Battery                          |         |                                                                                                                      |
| Battery voltage                         |         | 48 V                                                                                                                 |
| Battery nominal voltage / capacity      |         | 48 V / 460 Ah                                                                                                        |
| Battery energy                          |         | 22 kWh                                                                                                               |
| ntegrated charger / charger             |         | 48 V / 60 A                                                                                                          |
| Miscellaneous                           |         |                                                                                                                      |
| Ground Pressure                         |         | 11 dan/cm2                                                                                                           |
| Hydraulic Pressure                      |         | 240 bar                                                                                                              |
| Hydraulic oil tank capacity             |         | 241                                                                                                                  |
| Standards compliance                    |         | 271                                                                                                                  |
| This machine is in compliance with:     |         | European directives: 2006/42/EC- Machinery<br>(revised EN280:2013) - 2004/108/EC (EMC) -<br>2006/95/EC (Low voltage) |