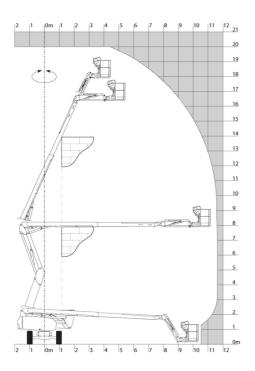

# 200 ATJ e 4WS - Dimensional drawing

# 200 ATJ **E** 4WS

| Capacities                              |         | Metric                                                                                                               |
|-----------------------------------------|---------|----------------------------------------------------------------------------------------------------------------------|
| Working height                          | h21     | 20 m                                                                                                                 |
| Floor height (access)                   | h20     | 0.45 m                                                                                                               |
| Platform height                         | h7      | 18 m                                                                                                                 |
| Max. outreach                           |         | 11.57 m                                                                                                              |
| Overhang                                |         | 7.91 m                                                                                                               |
| Pendular arm rotation (top / bottom)    |         | +65 ° / -60 °                                                                                                        |
| Platform capacity                       | Q       | 250 kg                                                                                                               |
| Turret rotation                         |         | 350 °                                                                                                                |
| Platform rotation (right / left)        |         | 90 ° / 90 °                                                                                                          |
| Number of people (indoor / outdoor)     |         | 2/2                                                                                                                  |
| Weight and dimensions                   |         |                                                                                                                      |
| Platform weight*                        |         | 7530 kg                                                                                                              |
| Platform dimensions (length x width)    | lp / ep | 2.10 m x 0.76 m                                                                                                      |
| Overall length                          | l1      | 8.34 m                                                                                                               |
| Overall width                           | b1      | 2.38 m                                                                                                               |
| Overall height                          | h17     | 2.46 m                                                                                                               |
| Overall length (stowed)                 | 19      | 6.06 m                                                                                                               |
| Overall height (stowed)                 | h18     | 2.74 m                                                                                                               |
| Counterweight offset (turret at 90°)    | a7      | 0.61 m                                                                                                               |
| External turning radius                 | Wa3     | 3.78 m                                                                                                               |
| Ground clearance at centre of wheelbase | m2      | 0.38 m                                                                                                               |
| Wheelbase                               | Y       | 2.30 m                                                                                                               |
| Performances                            |         |                                                                                                                      |
| Drive speed - stowed                    |         | 5.30 km/h                                                                                                            |
| Drive speed - raised                    |         | 0.65 km/h                                                                                                            |
| Gradeability                            |         | 40 %                                                                                                                 |
| Permissible leveling                    |         | 4 °                                                                                                                  |
| Wheels                                  |         |                                                                                                                      |
| Tires type                              |         | Foam-filled                                                                                                          |
| Standard tires                          |         | 914 x 370 mm                                                                                                         |
| Drive wheels (front / rear)             |         | 2/2                                                                                                                  |
| Steering wheels (front / rear)          |         | 2/2                                                                                                                  |
| Braking wheels (front / rear)           |         | 0 / 2                                                                                                                |
| Engine/Battery                          |         |                                                                                                                      |
| Battery voltage                         |         | 48 V                                                                                                                 |
| Battery nominal voltage / capacity      |         | 48 V / 460 Ah                                                                                                        |
| Battery energy                          |         | 22 kWh                                                                                                               |
| ntegrated charger / charger             |         | 48 V / 60 A                                                                                                          |
| Miscellaneous                           |         |                                                                                                                      |
| Ground Pressure                         |         | 11 dan/cm2                                                                                                           |
| Hydraulic Pressure                      |         | 240 bar                                                                                                              |
| Hydraulic oil tank capacity             |         | 241                                                                                                                  |
| Standards compliance                    |         | 271                                                                                                                  |
| This machine is in compliance with:     |         | European directives: 2006/42/EC- Machinery<br>(revised EN280:2013) - 2004/108/EC (EMC) -<br>2006/95/EC (Low voltage) |