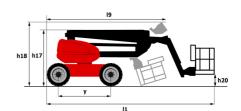

# 200 ATJ **E** 4WS

| Capacities                              |         | Metric                                                                                                               |
|-----------------------------------------|---------|----------------------------------------------------------------------------------------------------------------------|
| Working height                          | h21     | 20 m                                                                                                                 |
| Floor height (access)                   | h20     | 0.45 m                                                                                                               |
| Platform height                         | h7      | 18 m                                                                                                                 |
| Max. outreach                           |         | 11.57 m                                                                                                              |
| Overhang                                |         | 7.91 m                                                                                                               |
| Pendular arm rotation (top / bottom)    |         | +65 ° / -60 °                                                                                                        |
| Platform capacity                       | Q       | 250 kg                                                                                                               |
| Turret rotation                         |         | 350 °                                                                                                                |
| Platform rotation (right / left)        |         | 90 ° / 90 °                                                                                                          |
| Number of people (indoor / outdoor)     |         | 2/2                                                                                                                  |
| Weight and dimensions                   |         |                                                                                                                      |
| Platform weight*                        |         | 7530 kg                                                                                                              |
| Platform dimensions (length x width)    | lp / ep | 2.10 m x 0.76 m                                                                                                      |
| Overall length                          | l1      | 8.34 m                                                                                                               |
| Overall width                           | b1      | 2.38 m                                                                                                               |
| Overall height                          | h17     | 2.46 m                                                                                                               |
| Overall length (stowed)                 | 19      | 6.06 m                                                                                                               |
| Overall height (stowed)                 | h18     | 2.74 m                                                                                                               |
| Counterweight offset (turret at 90°)    | a7      | 0.61 m                                                                                                               |
| External turning radius                 | Wa3     | 3.78 m                                                                                                               |
| Ground clearance at centre of wheelbase | m2      | 0.38 m                                                                                                               |
| Wheelbase                               | Y       | 2.30 m                                                                                                               |
| Performances                            |         |                                                                                                                      |
| Drive speed - stowed                    |         | 5.30 km/h                                                                                                            |
| Drive speed - raised                    |         | 0.65 km/h                                                                                                            |
| Gradeability                            |         | 40 %                                                                                                                 |
| Permissible leveling                    |         | 4 °                                                                                                                  |
| Wheels                                  |         |                                                                                                                      |
| Tires type                              |         | Foam-filled                                                                                                          |
| Standard tires                          |         | 914 x 370 mm                                                                                                         |
| Drive wheels (front / rear)             |         | 2/2                                                                                                                  |
| Steering wheels (front / rear)          |         | 2/2                                                                                                                  |
| Braking wheels (front / rear)           |         | 0 / 2                                                                                                                |
| Engine/Battery                          |         |                                                                                                                      |
| Battery voltage                         |         | 48 V                                                                                                                 |
| Battery nominal voltage / capacity      |         | 48 V / 460 Ah                                                                                                        |
| Battery energy                          |         | 22 kWh                                                                                                               |
| ntegrated charger / charger             |         | 48 V / 60 A                                                                                                          |
| Miscellaneous                           |         |                                                                                                                      |
| Ground Pressure                         |         | 11 dan/cm2                                                                                                           |
| Hydraulic Pressure                      |         | 240 bar                                                                                                              |
| Hydraulic oil tank capacity             |         | 241                                                                                                                  |
| Standards compliance                    |         | 271                                                                                                                  |
| This machine is in compliance with:     |         | European directives: 2006/42/EC- Machinery<br>(revised EN280:2013) - 2004/108/EC (EMC) -<br>2006/95/EC (Low voltage) |

# 200 ATJ e 4WS - Dimensional drawing