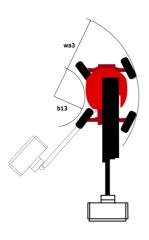

# 200 ATJ **E** 4WS

| Capacities                              |         | Metric                                                                                                               |
|-----------------------------------------|---------|----------------------------------------------------------------------------------------------------------------------|
| Working height                          | h21     | 20 m                                                                                                                 |
| Floor height (access)                   | h20     | 0.45 m                                                                                                               |
| Platform height                         | h7      | 18 m                                                                                                                 |
| Max. outreach                           |         | 11.57 m                                                                                                              |
| Overhang                                |         | 7.91 m                                                                                                               |
| Pendular arm rotation (top / bottom)    |         | +65 ° / -60 °                                                                                                        |
| Platform capacity                       | Q       | 250 kg                                                                                                               |
| Turret rotation                         |         | 350 °                                                                                                                |
| Platform rotation (right / left)        |         | 90 ° / 90 °                                                                                                          |
| Number of people (indoor / outdoor)     |         | 2/2                                                                                                                  |
| Weight and dimensions                   |         |                                                                                                                      |
| Platform weight*                        |         | 7530 kg                                                                                                              |
| Platform dimensions (length x width)    | lp / ep | 2.10 m x 0.76 m                                                                                                      |
| Overall length                          | l1      | 8.34 m                                                                                                               |
| Overall width                           | b1      | 2.38 m                                                                                                               |
| Overall height                          | h17     | 2.46 m                                                                                                               |
| Overall length (stowed)                 | 19      | 6.06 m                                                                                                               |
| Overall height (stowed)                 | h18     | 2.74 m                                                                                                               |
| Counterweight offset (turret at 90°)    | a7      | 0.61 m                                                                                                               |
| External turning radius                 | Wa3     | 3.78 m                                                                                                               |
| Ground clearance at centre of wheelbase | m2      | 0.38 m                                                                                                               |
| Wheelbase                               | Y       | 2.30 m                                                                                                               |
| Performances                            |         |                                                                                                                      |
| Drive speed - stowed                    |         | 5.30 km/h                                                                                                            |
| Drive speed - raised                    |         | 0.65 km/h                                                                                                            |
| Gradeability                            |         | 40 %                                                                                                                 |
| Permissible leveling                    |         | 4 °                                                                                                                  |
| Wheels                                  |         |                                                                                                                      |
| Tires type                              |         | Foam-filled                                                                                                          |
| Standard tires                          |         | 914 x 370 mm                                                                                                         |
| Drive wheels (front / rear)             |         | 2/2                                                                                                                  |
| Steering wheels (front / rear)          |         | 2/2                                                                                                                  |
| Braking wheels (front / rear)           |         | 0 / 2                                                                                                                |
| Engine/Battery                          |         |                                                                                                                      |
| Battery voltage                         |         | 48 V                                                                                                                 |
| Battery nominal voltage / capacity      |         | 48 V / 460 Ah                                                                                                        |
| Battery energy                          |         | 22 kWh                                                                                                               |
| ntegrated charger / charger             |         | 48 V / 60 A                                                                                                          |
| Miscellaneous                           |         |                                                                                                                      |
| Ground Pressure                         |         | 11 dan/cm2                                                                                                           |
| Hydraulic Pressure                      |         | 240 bar                                                                                                              |
| Hydraulic oil tank capacity             |         | 241                                                                                                                  |
| Standards compliance                    |         | 271                                                                                                                  |
| This machine is in compliance with:     |         | European directives: 2006/42/EC- Machinery<br>(revised EN280:2013) - 2004/108/EC (EMC) -<br>2006/95/EC (Low voltage) |