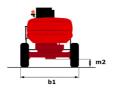

# 200 ATJ **E** 4WS

| Capacities                              |         | Metric                                                                                                               |
|-----------------------------------------|---------|----------------------------------------------------------------------------------------------------------------------|
| Working height                          | h21     | 20 m                                                                                                                 |
| Floor height (access)                   | h20     | 0.45 m                                                                                                               |
| Platform height                         | h7      | 18 m                                                                                                                 |
| Max. outreach                           |         | 11.57 m                                                                                                              |
| Overhang                                |         | 7.91 m                                                                                                               |
| Pendular arm rotation (top / bottom)    |         | +65 ° / -60 °                                                                                                        |
| Platform capacity                       | Q       | 250 kg                                                                                                               |
| Turret rotation                         |         | 350 °                                                                                                                |
| Platform rotation (right / left)        |         | 90 ° / 90 °                                                                                                          |
| Number of people (indoor / outdoor)     |         | 2/2                                                                                                                  |
| Weight and dimensions                   |         |                                                                                                                      |
| Platform weight*                        |         | 7530 kg                                                                                                              |
| Platform dimensions (length x width)    | lp / ep | 2.10 m x 0.76 m                                                                                                      |
| Overall length                          | 11      | 8.34 m                                                                                                               |
| Overall width                           | b1      | 2.38 m                                                                                                               |
| Overall height                          | h17     | 2.46 m                                                                                                               |
| Overall length (stowed)                 | 19      | 6.06 m                                                                                                               |
| Overall height (stowed)                 | h18     | 2.74 m                                                                                                               |
| Counterweight offset (turret at 90°)    | a7      | 0.61 m                                                                                                               |
| External turning radius                 | Wa3     | 3.78 m                                                                                                               |
| Ground clearance at centre of wheelbase | m2      | 0.38 m                                                                                                               |
| Wheelbase                               | у       | 2.30 m                                                                                                               |
| Performances                            | ,       |                                                                                                                      |
| Drive speed - stowed                    |         | 5.30 km/h                                                                                                            |
| Drive speed - raised                    |         | 0.65 km/h                                                                                                            |
| Gradeability                            |         | 40 %                                                                                                                 |
| Permissible leveling                    |         | 4 °                                                                                                                  |
| Wheels                                  |         |                                                                                                                      |
| Tires type                              |         | Foam-filled                                                                                                          |
| Standard tires                          |         | 914 x 370 mm                                                                                                         |
| Drive wheels (front / rear)             |         | 2 / 2                                                                                                                |
| Steering wheels (front / rear)          |         | 2/2                                                                                                                  |
| Braking wheels (front / rear)           |         | 0 / 2                                                                                                                |
| Engine/Battery                          |         | -,-                                                                                                                  |
| Battery voltage                         |         | 48 V                                                                                                                 |
| Battery nominal voltage / capacity      |         | 48 V / 460 Ah                                                                                                        |
| Battery energy                          |         | 22 kWh                                                                                                               |
| Integrated charger / charger            |         | 48 V / 60 A                                                                                                          |
| Miscellaneous                           |         | 10 1 7 00 11                                                                                                         |
| Ground Pressure                         |         | 11 dan/cm2                                                                                                           |
| Hydraulic Pressure                      |         | 240 bar                                                                                                              |
| Hydraulic oil tank capacity             |         | 24                                                                                                                   |
| Standards compliance                    |         | 271                                                                                                                  |
| This machine is in compliance with:     |         | European directives: 2006/42/EC- Machinery<br>(revised EN280:2013) - 2004/108/EC (EMC) -<br>2006/95/EC (Low voltage) |