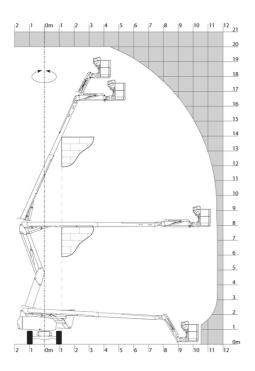

| 240 bar                                                                                                              |
| Hydraulic oil tank capacity             |         | 24                                                                                                                   |
| Standards compliance                    |         | 271                                                                                                                  |
| This machine is in compliance with:     |         | European directives: 2006/42/EC- Machinery<br>(revised EN280:2013) - 2004/108/EC (EMC) -<br>2006/95/EC (Low voltage) |

imes Varies according to options and standards of the country to which the machine is delivered

### 200 ATJ e 4WS - Load chart

### Load Chart metric



# 200 ATJ e 4WS - Dimensional drawing







## **Equipment**

Two electric motors of 8.5kW and 16kW

### 230V Predisposition 4 simultaneous movements 4 wheel drive 4 wheel steer with crab mode Audible alarm and illuminated indicator lamp (leveling, overload, lowering) Backup electrical pump CAN bus technology Dead man pedal Differential locking on rear axle Easy Manager Emergency stop button in platform and on frame Flat Led Rotating Beacon Foam filled tyres Integrated diagnostic assistance Large color screen on turret Lead acid batteries Multi-voltage integrated charger Multi-voltage integrated charger Zivan 48V /60 A Oscillating front axle Protective cover for control panel Screen information in the basket Secondary Protection System (SPS) Tool box in platform Travel possible at maxim