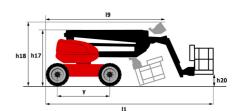

# 200 ATJ e 4WS - Dimensional drawing

# 200 ATJ **E** 4WS

| Capacities                              |         | Metric                                                                                                               |
|-----------------------------------------|---------|----------------------------------------------------------------------------------------------------------------------|
| Working height                          | h21     | 20 m                                                                                                                 |
| Floor height (access)                   | h20     | 0.45 m                                                                                                               |
| Platform height                         | h7      | 18 m                                                                                                                 |
| Max. outreach                           |         | 11.57 m                                                                                                              |
| Overhang                                |         | 7.91 m                                                                                                               |
| Pendular arm rotation (top / bottom)    |         | +65 ° / -60 °                                                                                                        |
| Platform capacity                       | Q       | 250 kg                                                                                                               |
| Turret rotation                         |         | 350 °                                                                                                                |
| Platform rotation (right / left)        |         | 90 ° / 90 °                                                                                                          |
| Number of people (indoor / outdoor)     |         | 2/2                                                                                                                  |
| Weight and dimensions                   |         |                                                                                                                      |
| Platform weight*                        |         | 7530 kg                                                                                                              |
| Platform dimensions (length x width)    | lp / ep | 2.10 m x 0.76 m                                                                                                      |
| Overall length                          | 11      | 8.34 m                                                                                                               |
| Overall width                           | b1      | 2.38 m                                                                                                               |
| Overall height                          | h17     | 2.46 m                                                                                                               |
| Overall length (stowed)                 | 19      | 6.06 m                                                                                                               |
| Overall height (stowed)                 | h18     | 2.74 m                                                                                                               |
| Counterweight offset (turret at 90°)    | a7      | 0.61 m                                                                                                               |
| External turning radius                 | Wa3     | 3.78 m                                                                                                               |
| Ground clearance at centre of wheelbase | m2      | 0.38 m                                                                                                               |
| Wheelbase                               | у       | 2.30 m                                                                                                               |
| Performances                            | ,       |                                                                                                                      |
| Drive speed - stowed                    |         | 5.30 km/h                                                                                                            |
| Drive speed - raised                    |         | 0.65 km/h                                                                                                            |
| Gradeability                            |         | 40 %                                                                                                                 |
| Permissible leveling                    |         | 4 °                                                                                                                  |
| Wheels                                  |         |                                                                                                                      |
| Tires type                              |         | Foam-filled                                                                                                          |
| Standard tires                          |         | 914 x 370 mm                                                                                                         |
| Drive wheels (front / rear)             |         | 2 / 2                                                                                                                |
| Steering wheels (front / rear)          |         | 2/2                                                                                                                  |
| Braking wheels (front / rear)           |         | 0 / 2                                                                                                                |
| Engine/Battery                          |         | -,-                                                                                                                  |
| Battery voltage                         |         | 48 V                                                                                                                 |
| Battery nominal voltage / capacity      |         | 48 V / 460 Ah                                                                                                        |
| Battery energy                          |         | 22 kWh                                                                                                               |
| Integrated charger / charger            |         | 48 V / 60 A                                                                                                          |
| Miscellaneous                           |         | 10 1 7 00 11                                                                                                         |
| Ground Pressure                         |         | 11 dan/cm2                                                                                                           |
| Hydraulic Pressure                      |         | 240 bar                                                                                                              |
| Hydraulic oil tank capacity             |         | 24                                                                                                                   |
| Standards compliance                    |         | 271                                                                                                                  |
| This machine is in compliance with:     |         | European directives: 2006/42/EC- Machinery<br>(revised EN280:2013) - 2004/108/EC (EMC) -<br>2006/95/EC (Low voltage) |