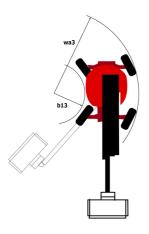

# 200 ATJ **E** 4WS

| Capacities                              |         | Metric                                                                                                               |
|-----------------------------------------|---------|----------------------------------------------------------------------------------------------------------------------|
| Working height                          | h21     | 20 m                                                                                                                 |
| Floor height (access)                   | h20     | 0.45 m                                                                                                               |
| Platform height                         | h7      | 18 m                                                                                                                 |
| Max. outreach                           |         | 11.57 m                                                                                                              |
| Overhang                                |         | 7.91 m                                                                                                               |
| Pendular arm rotation (top / bottom)    |         | +65 ° / -60 °                                                                                                        |
| Platform capacity                       | Q       | 250 kg                                                                                                               |
| Turret rotation                         |         | 350 °                                                                                                                |
| Platform rotation (right / left)        |         | 90 ° / 90 °                                                                                                          |
| Number of people (indoor / outdoor)     |         | 2/2                                                                                                                  |
| Weight and dimensions                   |         |                                                                                                                      |
| Platform weight*                        |         | 7530 kg                                                                                                              |
| Platform dimensions (length x width)    | lp / ep | 2.10 m x 0.76 m                                                                                                      |
| Overall length                          | 11      | 8.34 m                                                                                                               |
| Overall width                           | b1      | 2.38 m                                                                                                               |
| Overall height                          | h17     | 2.46 m                                                                                                               |
| Overall length (stowed)                 | 19      | 6.06 m                                                                                                               |
| Overall height (stowed)                 | h18     | 2.74 m                                                                                                               |
| Counterweight offset (turret at 90°)    | a7      | 0.61 m                                                                                                               |
| External turning radius                 | Wa3     | 3.78 m                                                                                                               |
| Ground clearance at centre of wheelbase | m2      | 0.38 m                                                                                                               |
| Wheelbase                               | у       | 2.30 m                                                                                                               |
| Performances                            | ,       |                                                                                                                      |
| Drive speed - stowed                    |         | 5.30 km/h                                                                                                            |
| Drive speed - raised                    |         | 0.65 km/h                                                                                                            |
| Gradeability                            |         | 40 %                                                                                                                 |
| Permissible leveling                    |         | 4 °                                                                                                                  |
| Wheels                                  |         |                                                                                                                      |
| Tires type                              |         | Foam-filled                                                                                                          |
| Standard tires                          |         | 914 x 370 mm                                                                                                         |
| Drive wheels (front / rear)             |         | 2 / 2                                                                                                                |
| Steering wheels (front / rear)          |         | 2/2                                                                                                                  |
| Braking wheels (front / rear)           |         | 0 / 2                                                                                                                |
| Engine/Battery                          |         | -,-                                                                                                                  |
| Battery voltage                         |         | 48 V                                                                                                                 |
| Battery nominal voltage / capacity      |         | 48 V / 460 Ah                                                                                                        |
| Battery energy                          |         | 22 kWh                                                                                                               |
| Integrated charger / charger            |         | 48 V / 60 A                                                                                                          |
| Miscellaneous                           |         | 10 1 7 00 11                                                                                                         |
| Ground Pressure                         |         | 11 dan/cm2                                                                                                           |
| Hydraulic Pressure                      |         | 240 bar                                                                                                              |
| Hydraulic oil tank capacity             |         | 24                                                                                                                   |
| Standards compliance                    |         | 271                                                                                                                  |
| This machine is in compliance with:     |         | European directives: 2006/42/EC- Machinery<br>(revised EN280:2013) - 2004/108/EC (EMC) -<br>2006/95/EC (Low voltage) |