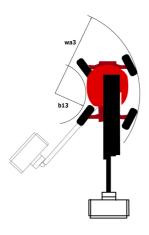

# 200 ATJ **E** 4WS

| Capacities                              |         | Metric                                                                                                               |
|-----------------------------------------|---------|----------------------------------------------------------------------------------------------------------------------|
| Working height                          | h21     | 20 m                                                                                                                 |
| Floor height (access)                   | h20     | 0.45 m                                                                                                               |
| Platform height                         | h7      | 18 m                                                                                                                 |
| Max. outreach                           |         | 11.57 m                                                                                                              |
| Overhang                                |         | 7.91 m                                                                                                               |
| Pendular arm rotation (top / bottom)    |         | +65 ° / -60 °                                                                                                        |
| Platform capacity                       | Q       | 250 kg                                                                                                               |
| Turret rotation                         |         | 350 °                                                                                                                |
| Platform rotation (right / left)        |         | 90 ° / 90 °                                                                                                          |
| Number of people (indoor / outdoor)     |         | 2/2                                                                                                                  |
| Weight and dimensions                   |         |                                                                                                                      |
| Platform weight*                        |         | 7530 kg                                                                                                              |
| Platform dimensions (length x width)    | lp / ep | 2.10 m x 0.76 m                                                                                                      |
| Overall length                          | l1      | 8.34 m                                                                                                               |
| Overall width                           | b1      | 2.38 m                                                                                                               |
| Overall height                          | h17     | 2.46 m                                                                                                               |
| Overall length (stowed)                 | 19      | 6.06 m                                                                                                               |
| Overall height (stowed)                 | h18     | 2.74 m                                                                                                               |
| Counterweight offset (turret at 90°)    | a7      | 0.61 m                                                                                                               |
| External turning radius                 | Wa3     | 3.78 m                                                                                                               |
| Ground clearance at centre of wheelbase | m2      | 0.38 m                                                                                                               |
| Wheelbase                               | У       | 2.30 m                                                                                                               |
| Performances                            |         |                                                                                                                      |
| Drive speed - stowed                    |         | 5.30 km/h                                                                                                            |
| Drive speed - raised                    |         | 0.65 km/h                                                                                                            |
| Gradeability                            |         | 40 %                                                                                                                 |
| Permissible leveling                    |         | 4 °                                                                                                                  |
| Wheels                                  |         |                                                                                                                      |
| Tires type                              |         | Foam-filled                                                                                                          |
| Standard tires                          |         | 914 x 370 mm                                                                                                         |
| Drive wheels (front / rear)             |         | 2/2                                                                                                                  |
| Steering wheels (front / rear)          |         | 2/2                                                                                                                  |
| Braking wheels (front / rear)           |         | 0 / 2                                                                                                                |
| Engine/Battery Engine/Battery           |         |                                                                                                                      |
| Battery voltage                         |         | 48 V                                                                                                                 |
| Battery nominal voltage / capacity      |         | 48 V / 460 Ah                                                                                                        |
| Battery energy                          |         | 22 kWh                                                                                                               |
| Integrated charger / charger            |         | 48 V / 60 A                                                                                                          |
| Miscellaneous                           |         |                                                                                                                      |
| Ground Pressure                         |         | 11 dan/cm2                                                                                                           |
| Hydraulic Pressure                      |         | 240 bar                                                                                                              |
| Hydraulic oil tank capacity             |         | 24                                                                                                                   |
| Standards compliance                    |         |                                                                                                                      |
| This machine is in compliance with:     |         | European directives: 2006/42/EC- Machinery<br>(revised EN280:2013) - 2004/108/EC (EMC) -<br>2006/95/EC (Low voltage) |