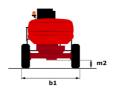

# 200 ATJ **E** 4WS

| Capacities                              |         | Metric                                                                                                               |
|-----------------------------------------|---------|----------------------------------------------------------------------------------------------------------------------|
| Working height                          | h21     | 20 m                                                                                                                 |
| Floor height (access)                   | h20     | 0.45 m                                                                                                               |
| Platform height                         | h7      | 18 m                                                                                                                 |
| Max. outreach                           |         | 11.57 m                                                                                                              |
| Overhang                                |         | 7.91 m                                                                                                               |
| Pendular arm rotation (top / bottom)    |         | +65 ° / -60 °                                                                                                        |
| Platform capacity                       | Q       | 250 kg                                                                                                               |
| Turret rotation                         |         | 350 °                                                                                                                |
| Platform rotation (right / left)        |         | 90 ° / 90 °                                                                                                          |
| Number of people (indoor / outdoor)     |         | 2/2                                                                                                                  |
| Weight and dimensions                   |         |                                                                                                                      |
| Platform weight*                        |         | 7530 kg                                                                                                              |
| Platform dimensions (length x width)    | lp / ep | 2.10 m x 0.76 m                                                                                                      |
| Overall length                          | l1      | 8.34 m                                                                                                               |
| Overall width                           | b1      | 2.38 m                                                                                                               |
| Overall height                          | h17     | 2.46 m                                                                                                               |
| Overall length (stowed)                 | 19      | 6.06 m                                                                                                               |
| Overall height (stowed)                 | h18     | 2.74 m                                                                                                               |
| Counterweight offset (turret at 90°)    | a7      | 0.61 m                                                                                                               |
| External turning radius                 | Wa3     | 3.78 m                                                                                                               |
| Ground clearance at centre of wheelbase | m2      | 0.38 m                                                                                                               |
| Wheelbase                               | У       | 2.30 m                                                                                                               |
| Performances                            |         |                                                                                                                      |
| Drive speed - stowed                    |         | 5.30 km/h                                                                                                            |
| Drive speed - raised                    |         | 0.65 km/h                                                                                                            |
| Gradeability                            |         | 40 %                                                                                                                 |
| Permissible leveling                    |         | 4 °                                                                                                                  |
| Wheels                                  |         |                                                                                                                      |
| Tires type                              |         | Foam-filled                                                                                                          |
| Standard tires                          |         | 914 x 370 mm                                                                                                         |
| Drive wheels (front / rear)             |         | 2/2                                                                                                                  |
| Steering wheels (front / rear)          |         | 2/2                                                                                                                  |
| Braking wheels (front / rear)           |         | 0 / 2                                                                                                                |
| Engine/Battery Engine/Battery           |         |                                                                                                                      |
| Battery voltage                         |         | 48 V                                                                                                                 |
| Battery nominal voltage / capacity      |         | 48 V / 460 Ah                                                                                                        |
| Battery energy                          |         | 22 kWh                                                                                                               |
| Integrated charger / charger            |         | 48 V / 60 A                                                                                                          |
| Miscellaneous                           |         |                                                                                                                      |
| Ground Pressure                         |         | 11 dan/cm2                                                                                                           |
| Hydraulic Pressure                      |         | 240 bar                                                                                                              |
| Hydraulic oil tank capacity             |         | 24                                                                                                                   |
| Standards compliance                    |         |                                                                                                                      |
| This machine is in compliance with:     |         | European directives: 2006/42/EC- Machinery<br>(revised EN280:2013) - 2004/108/EC (EMC) -<br>2006/95/EC (Low voltage) |