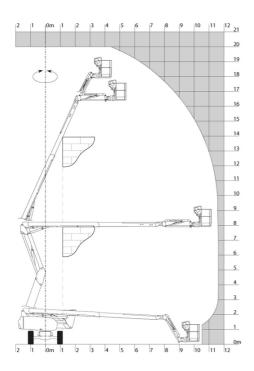

| 240 bar                                                                                                              |
| Hydraulic oil tank capacity             |         | 24                                                                                                                   |
| Standards compliance                    |         |                                                                                                                      |
| This machine is in compliance with:     |         | European directives: 2006/42/EC- Machinery<br>(revised EN280:2013) - 2004/108/EC (EMC) -<br>2006/95/EC (Low voltage) |

imes Varies according to options and standards of the country to which the machine is delivered

### 200 ATJ e 4WS - Load chart

### Load Chart metric



# 200 ATJ e 4WS - Dimensional drawing







## **Equipment**

Two electric motors of 8.5kW and 16kW

### 230V Predisposition 4 simultaneous movements 4 wheel drive 4 wheel steer with crab mode Audible alarm and illuminated indicator lamp (leveling, overload, lowering) Backup electrical pump CAN bus technology Dead man pedal Differential locking on rear axle Easy Manager Emergency stop button in platform and on frame Flat Led Rotating Beacon Foam filled tyres Integrated diagnostic assistance Large color screen on turret Lead acid batteries Multi-voltage integrated charger Multi-voltage integrated charger Zivan 48V /60 A Oscillating front axle Protective cover for control panel Screen information in the basket Secondary Protection System (SPS) Tool box in platform Travel possible at maxim