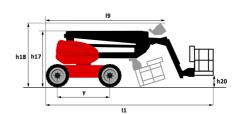

# 200 ATJ **E** 4WS

| Capacities                              |         | Metric                                                                                                               |
|-----------------------------------------|---------|----------------------------------------------------------------------------------------------------------------------|
| Working height                          | h21     | 20 m                                                                                                                 |
| Floor height (access)                   | h20     | 0.45 m                                                                                                               |
| Platform height                         | h7      | 18 m                                                                                                                 |
| Max. outreach                           |         | 11.57 m                                                                                                              |
| Overhang                                |         | 7.91 m                                                                                                               |
| Pendular arm rotation (top / bottom)    |         | +65 ° / -60 °                                                                                                        |
| Platform capacity                       | Q       | 250 kg                                                                                                               |
| Turret rotation                         |         | 350 °                                                                                                                |
| Platform rotation (right / left)        |         | 90 ° / 90 °                                                                                                          |
| Number of people (indoor / outdoor)     |         | 2/2                                                                                                                  |
| Weight and dimensions                   |         |                                                                                                                      |
| Platform weight*                        |         | 7530 kg                                                                                                              |
| Platform dimensions (length x width)    | lp / ep | 2.10 m x 0.76 m                                                                                                      |
| Overall length                          | l1      | 8.34 m                                                                                                               |
| Overall width                           | b1      | 2.38 m                                                                                                               |
| Overall height                          | h17     | 2.46 m                                                                                                               |
| Overall length (stowed)                 | 19      | 6.06 m                                                                                                               |
| Overall height (stowed)                 | h18     | 2.74 m                                                                                                               |
| Counterweight offset (turret at 90°)    | a7      | 0.61 m                                                                                                               |
| External turning radius                 | Wa3     | 3.78 m                                                                                                               |
| Ground clearance at centre of wheelbase | m2      | 0.38 m                                                                                                               |
| Wheelbase                               | У       | 2.30 m                                                                                                               |
| Performances                            |         |                                                                                                                      |
| Drive speed - stowed                    |         | 5.30 km/h                                                                                                            |
| Drive speed - raised                    |         | 0.65 km/h                                                                                                            |
| Gradeability                            |         | 40 %                                                                                                                 |
| Permissible leveling                    |         | 4 °                                                                                                                  |
| Wheels                                  |         |                                                                                                                      |
| Tires type                              |         | Foam-filled                                                                                                          |
| Standard tires                          |         | 914 x 370 mm                                                                                                         |
| Drive wheels (front / rear)             |         | 2/2                                                                                                                  |
| Steering wheels (front / rear)          |         | 2/2                                                                                                                  |
| Braking wheels (front / rear)           |         | 0 / 2                                                                                                                |
| Engine/Battery Engine/Battery           |         |                                                                                                                      |
| Battery voltage                         |         | 48 V                                                                                                                 |
| Battery nominal voltage / capacity      |         | 48 V / 460 Ah                                                                                                        |
| Battery energy                          |         | 22 kWh                                                                                                               |
| Integrated charger / charger            |         | 48 V / 60 A                                                                                                          |
| Miscellaneous                           |         |                                                                                                                      |
| Ground Pressure                         |         | 11 dan/cm2                                                                                                           |
| Hydraulic Pressure                      |         | 240 bar                                                                                                              |
| Hydraulic oil tank capacity             |         | 24                                                                                                                   |
| Standards compliance                    |         |                                                                                                                      |
| This machine is in compliance with:     |         | European directives: 2006/42/EC- Machinery<br>(revised EN280:2013) - 2004/108/EC (EMC) -<br>2006/95/EC (Low voltage) |

# 200 ATJ e 4WS - Dimensional drawing