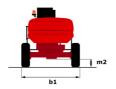

# 200 ATJ **E** 4WS

| Capacities                              |         | Metric                                                                                                               |
|-----------------------------------------|---------|----------------------------------------------------------------------------------------------------------------------|
| Working height                          | h21     | 20 m                                                                                                                 |
| Floor height (access)                   | h20     | 0.45 m                                                                                                               |
| Platform height                         | h7      | 18 m                                                                                                                 |
| Max. outreach                           |         | 11.57 m                                                                                                              |
| Overhang                                |         | 7.91 m                                                                                                               |
| Pendular arm rotation (top / bottom)    |         | +65 ° / -60 °                                                                                                        |
| Platform capacity                       | Q       | 250 kg                                                                                                               |
| Turret rotation                         |         | 350 °                                                                                                                |
| Platform rotation (right / left)        |         | 90 ° / 90 °                                                                                                          |
| Number of people (indoor / outdoor)     |         | 2 / 2                                                                                                                |
| Weight and dimensions                   |         |                                                                                                                      |
| Platform weight*                        |         | 7530 kg                                                                                                              |
| Platform dimensions (length x width)    | lp / ep | 2.10 m x 0.76 m                                                                                                      |
| Overall length                          | I1      | 8.34 m                                                                                                               |
| Overall width                           | b1      | 2.38 m                                                                                                               |
| Overall height                          | h17     | 2.46 m                                                                                                               |
| Overall length (stowed)                 | 19      | 6.06 m                                                                                                               |
| Overall height (stowed)                 | h18     | 2.74 m                                                                                                               |
| Counterweight offset (turret at 90°)    | a7      | 0.61 m                                                                                                               |
| External turning radius                 | Wa3     | 3.78 m                                                                                                               |
| Ground clearance at centre of wheelbase | m2      | 0.38 m                                                                                                               |
| Wheelbase                               | у       | 2.30 m                                                                                                               |
| Performances                            |         |                                                                                                                      |
| Drive speed - stowed                    |         | 5.30 km/h                                                                                                            |
| Drive speed - raised                    |         | 0.65 km/h                                                                                                            |
| Gradeability                            |         | 40 %                                                                                                                 |
| Permissible leveling                    |         | 4 °                                                                                                                  |
| Wheels                                  |         |                                                                                                                      |
| Tires type                              |         | Foam-filled                                                                                                          |
| Standard tires                          |         | 914 x 370 mm                                                                                                         |
| Drive wheels (front / rear)             |         | 2 / 2                                                                                                                |
| Steering wheels (front / rear)          |         | 2 / 2                                                                                                                |
| Braking wheels (front / rear)           |         | 0 / 2                                                                                                                |
| Engine/Battery                          |         |                                                                                                                      |
| Battery voltage                         |         | 48 V                                                                                                                 |
| Battery nominal voltage / capacity      |         | 48 V / 460 Ah                                                                                                        |
| Battery energy                          |         | 22 kWh                                                                                                               |
| Integrated charger / charger            |         | 48 V / 60 A                                                                                                          |
| Miscellaneous                           |         |                                                                                                                      |
| Ground Pressure                         |         | 11 dan/cm2                                                                                                           |
| Hydraulic Pressure                      |         | 240 bar                                                                                                              |
| Hydraulic tank capacity                 |         | 24                                                                                                                   |
| Standards compliance                    |         |                                                                                                                      |
| This machine is in compliance with:     |         | European directives: 2006/42/EC- Machinery<br>(revised EN280:2013) - 2004/108/EC (EMC) -<br>2006/95/EC (Low voltage) |