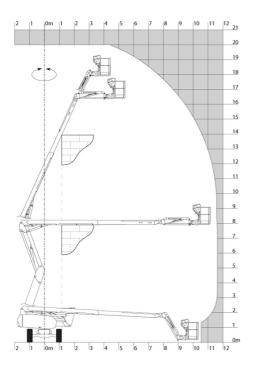

240 bar                                                                                                              |
| Hydraulic tank capacity                 |         | 24                                                                                                                   |
| Standards compliance                    |         |                                                                                                                      |
| This machine is in compliance with:     |         | European directives: 2006/42/EC- Machinery<br>(revised EN280:2013) - 2004/108/EC (EMC) -<br>2006/95/EC (Low voltage) |

<sup>\*</sup>Varies according to options and standards of the country to which the machine is delivered

### 200 ATJ e 4WS - Load chart

### Load Chart metric



# 200 ATJ e 4WS - Dimensional drawing







## **Equipment**

### 230V Predisposition 4 simultaneous movements 4 wheel drive 4 wheel steer with crab mode Audible alarm and illuminated indicator lamp (leveling, overload, lowering) Backup electrical pump CAN bus technology Dead man pedal Differential locking on rear axle Easy Manager Emergency stop button in platform and on frame Flat Led Rotating Beacon Foam filled tyres Integrated diagnostic assistance Large color screen on turret Lead acid batteries Multi-voltage integrated charger Multi-voltage integrated charger Zivan 48V /60 A Oscillating front axle Protective cover for control panel Screen information in the basket Secondary Protection System (SPS) Tool box in platform Travel possible at maximum height Two electric motors of 8.5kW