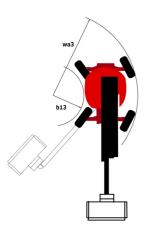

# 200 ATJ **E** 4WS

| Capacities                              |         | Metric                                                                                                               |
|-----------------------------------------|---------|----------------------------------------------------------------------------------------------------------------------|
| Working height                          | h21     | 20 m                                                                                                                 |
| Floor height (access)                   | h20     | 0.45 m                                                                                                               |
| Platform height                         | h7      | 18 m                                                                                                                 |
| Max. outreach                           |         | 11.57 m                                                                                                              |
| Overhang                                |         | 7.91 m                                                                                                               |
| Pendular arm rotation (top / bottom)    |         | +65 ° / -60 °                                                                                                        |
| Platform capacity                       | Q       | 250 kg                                                                                                               |
| Turret rotation                         |         | 350 °                                                                                                                |
| Platform rotation (right / left)        |         | 90 ° / 90 °                                                                                                          |
| Number of people (indoor / outdoor)     |         | 2 / 2                                                                                                                |
| Weight and dimensions                   |         |                                                                                                                      |
| Platform weight*                        |         | 7530 kg                                                                                                              |
| Platform dimensions (length x width)    | lp / ep | 2.10 m x 0.76 m                                                                                                      |
| Overall length                          | I1      | 8.34 m                                                                                                               |
| Overall width                           | b1      | 2.38 m                                                                                                               |
| Overall height                          | h17     | 2.46 m                                                                                                               |
| Overall length (stowed)                 | 19      | 6.06 m                                                                                                               |
| Overall height (stowed)                 | h18     | 2.74 m                                                                                                               |
| Counterweight offset (turret at 90°)    | a7      | 0.61 m                                                                                                               |
| External turning radius                 | Wa3     | 3.78 m                                                                                                               |
| Ground clearance at centre of wheelbase | m2      | 0.38 m                                                                                                               |
| Wheelbase                               | у       | 2.30 m                                                                                                               |
| Performances                            |         |                                                                                                                      |
| Drive speed - stowed                    |         | 5.30 km/h                                                                                                            |
| Drive speed - raised                    |         | 0.65 km/h                                                                                                            |
| Gradeability                            |         | 40 %                                                                                                                 |
| Permissible leveling                    |         | 4 °                                                                                                                  |
| Wheels                                  |         |                                                                                                                      |
| Tires type                              |         | Foam-filled                                                                                                          |
| Standard tires                          |         | 914 x 370 mm                                                                                                         |
| Drive wheels (front / rear)             |         | 2 / 2                                                                                                                |
| Steering wheels (front / rear)          |         | 2 / 2                                                                                                                |
| Braking wheels (front / rear)           |         | 0 / 2                                                                                                                |
| Engine/Battery                          |         |                                                                                                                      |
| Battery voltage                         |         | 48 V                                                                                                                 |
| Battery nominal voltage / capacity      |         | 48 V / 460 Ah                                                                                                        |
| Battery energy                          |         | 22 kWh                                                                                                               |
| Integrated charger / charger            |         | 48 V / 60 A                                                                                                          |
| Miscellaneous                           |         |                                                                                                                      |
| Ground Pressure                         |         | 11 dan/cm2                                                                                                           |
| Hydraulic Pressure                      |         | 240 bar                                                                                                              |
| Hydraulic tank capacity                 |         | 24                                                                                                                   |
| Standards compliance                    |         |                                                                                                                      |
| This machine is in compliance with:     |         | European directives: 2006/42/EC- Machinery<br>(revised EN280:2013) - 2004/108/EC (EMC) -<br>2006/95/EC (Low voltage) |