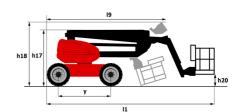

# 200 ATJ **E** 4WS

| Capacities                              |         | Metric                                                                                                               |
|-----------------------------------------|---------|----------------------------------------------------------------------------------------------------------------------|
| Working height                          | h21     | 20 m                                                                                                                 |
| Floor height (access)                   | h20     | 0.45 m                                                                                                               |
| Platform height                         | h7      | 18 m                                                                                                                 |
| Max. outreach                           |         | 11.57 m                                                                                                              |
| Overhang                                |         | 7.91 m                                                                                                               |
| Pendular arm rotation (top / bottom)    |         | +65 ° / -60 °                                                                                                        |
| Platform capacity                       | Q       | 250 kg                                                                                                               |
| Turret rotation                         |         | 350 °                                                                                                                |
| Platform rotation (right / left)        |         | 90 ° / 90 °                                                                                                          |
| Number of people (indoor / outdoor)     |         | 2 / 2                                                                                                                |
| Weight and dimensions                   |         |                                                                                                                      |
| Platform weight*                        |         | 7530 kg                                                                                                              |
| Platform dimensions (length x width)    | lp / ep | 2.10 m x 0.76 m                                                                                                      |
| Overall length                          | I1      | 8.34 m                                                                                                               |
| Overall width                           | b1      | 2.38 m                                                                                                               |
| Overall height                          | h17     | 2.46 m                                                                                                               |
| Overall length (stowed)                 | 19      | 6.06 m                                                                                                               |
| Overall height (stowed)                 | h18     | 2.74 m                                                                                                               |
| Counterweight offset (turret at 90°)    | a7      | 0.61 m                                                                                                               |
| External turning radius                 | Wa3     | 3.78 m                                                                                                               |
| Ground clearance at centre of wheelbase | m2      | 0.38 m                                                                                                               |
| Wheelbase                               | у       | 2.30 m                                                                                                               |
| Performances                            |         |                                                                                                                      |
| Drive speed - stowed                    |         | 5.30 km/h                                                                                                            |
| Drive speed - raised                    |         | 0.65 km/h                                                                                                            |
| Gradeability                            |         | 40 %                                                                                                                 |
| Permissible leveling                    |         | 4 °                                                                                                                  |
| Wheels                                  |         |                                                                                                                      |
| Tires type                              |         | Foam-filled                                                                                                          |
| Standard tires                          |         | 914 x 370 mm                                                                                                         |
| Drive wheels (front / rear)             |         | 2 / 2                                                                                                                |
| Steering wheels (front / rear)          |         | 2 / 2                                                                                                                |
| Braking wheels (front / rear)           |         | 0 / 2                                                                                                                |
| Engine/Battery                          |         |                                                                                                                      |
| Battery voltage                         |         | 48 V                                                                                                                 |
| Battery nominal voltage / capacity      |         | 48 V / 460 Ah                                                                                                        |
| Battery energy                          |         | 22 kWh                                                                                                               |
| Integrated charger / charger            |         | 48 V / 60 A                                                                                                          |
| Miscellaneous                           |         |                                                                                                                      |
| Ground Pressure                         |         | 11 dan/cm2                                                                                                           |
| Hydraulic Pressure                      |         | 240 bar                                                                                                              |
| Hydraulic tank capacity                 |         | 24                                                                                                                   |
| Standards compliance                    |         |                                                                                                                      |
| This machine is in compliance with:     |         | European directives: 2006/42/EC- Machinery<br>(revised EN280:2013) - 2004/108/EC (EMC) -<br>2006/95/EC (Low voltage) |

# 200 ATJ e 4WS - Dimensional drawing