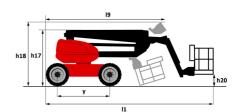

# 200 ATJ **E** 4WS

| Capacities                              |         | Metric                                                                                                               |
|-----------------------------------------|---------|----------------------------------------------------------------------------------------------------------------------|
| Working height                          | h21     | 20 m                                                                                                                 |
| Floor height (access)                   | h20     | 0.45 m                                                                                                               |
| Platform height                         | h7      | 18 m                                                                                                                 |
| Max. outreach                           |         | 11.57 m                                                                                                              |
| Overhang                                |         | 7.91 m                                                                                                               |
| Pendular arm rotation (top / bottom)    |         | +65 ° / -60 °                                                                                                        |
| Platform capacity                       | Q       | 250 kg                                                                                                               |
| Turret rotation                         |         | 350 °                                                                                                                |
| Platform rotation (right / left)        |         | 90 ° / 90 °                                                                                                          |
| Number of people (indoor / outdoor)     |         | 2/2                                                                                                                  |
| Weight and dimensions                   |         |                                                                                                                      |
| Platform weight*                        |         | 7530 kg                                                                                                              |
| Platform dimensions (length x width)    | lp / ep | 2.10 m x 0.76 m                                                                                                      |
| Overall length                          | 11      | 8.34 m                                                                                                               |
| Overall width                           | b1      | 2.38 m                                                                                                               |
| Overall height                          | h17     | 2.46 m                                                                                                               |
| Overall length (stowed)                 | 19      | 6.06 m                                                                                                               |
| Overall height (stowed)                 | h18     | 2.74 m                                                                                                               |
| Counterweight offset (turret at 90°)    | a7      | 0.61 m                                                                                                               |
| External turning radius                 | Wa3     | 3.78 m                                                                                                               |
| Ground clearance at centre of wheelbase | m2      | 0.38 m                                                                                                               |
| Wheelbase                               | у       | 2.30 m                                                                                                               |
| Performances                            | ,       |                                                                                                                      |
| Drive speed - stowed                    |         | 5.30 km/h                                                                                                            |
| Drive speed - raised                    |         | 0.65 km/h                                                                                                            |
| Gradeability                            |         | 40 %                                                                                                                 |
| Permissible leveling                    |         | 4 °                                                                                                                  |
| Wheels                                  |         |                                                                                                                      |
| Tires type                              |         | Foam-filled                                                                                                          |
| Standard tires                          |         | 914 x 370 mm                                                                                                         |
| Drive wheels (front / rear)             |         | 2 / 2                                                                                                                |
| Steering wheels (front / rear)          |         | 2/2                                                                                                                  |
| Braking wheels (front / rear)           |         | 0 / 2                                                                                                                |
| Engine/Battery                          |         | -,-                                                                                                                  |
| Battery voltage                         |         | 48 V                                                                                                                 |
| Battery nominal voltage / capacity      |         | 48 V / 460 Ah                                                                                                        |
| Battery energy                          |         | 22 kWh                                                                                                               |
| Integrated charger / charger            |         | 48 V / 60 A                                                                                                          |
| Miscellaneous                           |         | 10 1 7 00 11                                                                                                         |
| Ground Pressure                         |         | 11 dan/cm2                                                                                                           |
| Hydraulic Pressure                      |         | 240 bar                                                                                                              |
| Hydraulic oil tank capacity             |         | 24                                                                                                                   |
| Standards compliance                    |         | 271                                                                                                                  |
| This machine is in compliance with:     |         | European directives: 2006/42/EC- Machinery<br>(revised EN280:2013) - 2004/108/EC (EMC) -<br>2006/95/EC (Low voltage) |

# 200 ATJ e 4WS - Dimensional drawing