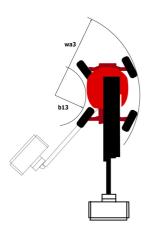

# 200 ATJ **E** 4WS

| Capacities                              |         | Metric                                                                                                               |
|-----------------------------------------|---------|----------------------------------------------------------------------------------------------------------------------|
| Working height                          | h21     | 20 m                                                                                                                 |
| Floor height (access)                   | h20     | 0.45 m                                                                                                               |
| Platform height                         | h7      | 18 m                                                                                                                 |
| Max. outreach                           |         | 11.57 m                                                                                                              |
| Overhang                                |         | 7.91 m                                                                                                               |
| Pendular arm rotation (top / bottom)    |         | +65 ° / -60 °                                                                                                        |
| Platform capacity                       | Q       | 250 kg                                                                                                               |
| Turret rotation                         |         | 350 °                                                                                                                |
| Platform rotation (right / left)        |         | 90 ° / 90 °                                                                                                          |
| Number of people (indoor / outdoor)     |         | 2/2                                                                                                                  |
| Weight and dimensions                   |         |                                                                                                                      |
| Platform weight*                        |         | 7530 kg                                                                                                              |
| Platform dimensions (length x width)    | lp / ep | 2.10 m x 0.76 m                                                                                                      |
| Overall length                          | 11      | 8.34 m                                                                                                               |
| Overall width                           | b1      | 2.38 m                                                                                                               |
| Overall height                          | h17     | 2.46 m                                                                                                               |
| Overall length (stowed)                 | 19      | 6.06 m                                                                                                               |
| Overall height (stowed)                 | h18     | 2.74 m                                                                                                               |
| Counterweight offset (turret at 90°)    | a7      | 0.61 m                                                                                                               |
| External turning radius                 | Wa3     | 3.78 m                                                                                                               |
| Ground clearance at centre of wheelbase | m2      | 0.38 m                                                                                                               |
| Wheelbase                               | у       | 2.30 m                                                                                                               |
| Performances                            | ,       |                                                                                                                      |
| Drive speed - stowed                    |         | 5.30 km/h                                                                                                            |
| Drive speed - raised                    |         | 0.65 km/h                                                                                                            |
| Gradeability                            |         | 40 %                                                                                                                 |
| Permissible leveling                    |         | 4 °                                                                                                                  |
| Wheels                                  |         |                                                                                                                      |
| Tires type                              |         | Foam-filled                                                                                                          |
| Standard tires                          |         | 914 x 370 mm                                                                                                         |
| Drive wheels (front / rear)             |         | 2 / 2                                                                                                                |
| Steering wheels (front / rear)          |         | 2/2                                                                                                                  |
| Braking wheels (front / rear)           |         | 0 / 2                                                                                                                |
| Engine/Battery                          |         | -,-                                                                                                                  |
| Battery voltage                         |         | 48 V                                                                                                                 |
| Battery nominal voltage / capacity      |         | 48 V / 460 Ah                                                                                                        |
| Battery energy                          |         | 22 kWh                                                                                                               |
| Integrated charger / charger            |         | 48 V / 60 A                                                                                                          |
| Miscellaneous                           |         | 10 1 7 00 11                                                                                                         |
| Ground Pressure                         |         | 11 dan/cm2                                                                                                           |
| Hydraulic Pressure                      |         | 240 bar                                                                                                              |
| Hydraulic oil tank capacity             |         | 24                                                                                                                   |
| Standards compliance                    |         | 271                                                                                                                  |
| This machine is in compliance with:     |         | European directives: 2006/42/EC- Machinery<br>(revised EN280:2013) - 2004/108/EC (EMC) -<br>2006/95/EC (Low voltage) |