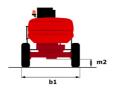

# 200 ATJ **E** 4WS

| Capacities                              |         | Metric                                                                                                               |
|-----------------------------------------|---------|----------------------------------------------------------------------------------------------------------------------|
| Working height                          | h21     | 20 m                                                                                                                 |
| Floor height (access)                   | h20     | 0.45 m                                                                                                               |
| Platform height                         | h7      | 18 m                                                                                                                 |
| Max. outreach                           |         | 11.57 m                                                                                                              |
| Overhang                                |         | 7.91 m                                                                                                               |
| Pendular arm rotation (top / bottom)    |         | +65 ° / -60 °                                                                                                        |
| Platform capacity                       | Q       | 250 kg                                                                                                               |
| Turret rotation                         |         | 350 °                                                                                                                |
| Platform rotation (right / left)        |         | 90 ° / 90 °                                                                                                          |
| Number of people (indoor / outdoor)     |         | 2/2                                                                                                                  |
| Weight and dimensions                   |         |                                                                                                                      |
| Platform weight*                        |         | 7530 kg                                                                                                              |
| Platform dimensions (length x width)    | lp / ep | 2.10 m x 0.76 m                                                                                                      |
| Overall length                          | 11      | 8.34 m                                                                                                               |
| Overall width                           | b1      | 2.38 m                                                                                                               |
| Overall height                          | h17     | 2.46 m                                                                                                               |
| Overall length (stowed)                 | 19      | 6.06 m                                                                                                               |
| Overall height (stowed)                 | h18     | 2.74 m                                                                                                               |
| Counterweight offset (turret at 90°)    | a7      | 0.61 m                                                                                                               |
| External turning radius                 | Wa3     | 3.78 m                                                                                                               |
| Ground clearance at centre of wheelbase | m2      | 0.38 m                                                                                                               |
| Wheelbase                               | у       | 2.30 m                                                                                                               |
| Performances                            | ,       |                                                                                                                      |
| Drive speed - stowed                    |         | 5.30 km/h                                                                                                            |
| Drive speed - raised                    |         | 0.65 km/h                                                                                                            |
| Gradeability                            |         | 40 %                                                                                                                 |
| Permissible leveling                    |         | 4 °                                                                                                                  |
| Wheels                                  |         |                                                                                                                      |
| Tires type                              |         | Foam-filled                                                                                                          |
| Standard tires                          |         | 914 x 370 mm                                                                                                         |
| Drive wheels (front / rear)             |         | 2 / 2                                                                                                                |
| Steering wheels (front / rear)          |         | 2/2                                                                                                                  |
| Braking wheels (front / rear)           |         | 0 / 2                                                                                                                |
| Engine/Battery                          |         | -,-                                                                                                                  |
| Battery voltage                         |         | 48 V                                                                                                                 |
| Battery nominal voltage / capacity      |         | 48 V / 460 Ah                                                                                                        |
| Battery energy                          |         | 22 kWh                                                                                                               |
| Integrated charger / charger            |         | 48 V / 60 A                                                                                                          |
| Miscellaneous                           |         | 10 1 7 00 11                                                                                                         |
| Ground Pressure                         |         | 11 dan/cm2                                                                                                           |
| Hydraulic Pressure                      |         | 240 bar                                                                                                              |
| Hydraulic oil tank capacity             |         | 24                                                                                                                   |
| Standards compliance                    |         | 271                                                                                                                  |
| This machine is in compliance with:     |         | European directives: 2006/42/EC- Machinery<br>(revised EN280:2013) - 2004/108/EC (EMC) -<br>2006/95/EC (Low voltage) |