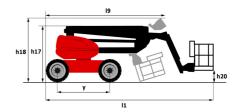

# 200 ATJ e 4WS - Dimensional drawing

# 200 ATJ **E** 4WS

| Capacities                              |                 | Metric                                                                                                               |
|-----------------------------------------|-----------------|----------------------------------------------------------------------------------------------------------------------|
| Working height                          | h21             | 20 m                                                                                                                 |
| Floor height (access)                   | h20             | 0.45 m                                                                                                               |
| Platform height                         | h7              | 18 m                                                                                                                 |
| Max. outreach                           |                 | 11.57 m                                                                                                              |
| Overhang                                |                 | 7.91 m                                                                                                               |
| Pendular arm rotation (top / bottom)    |                 | +65 ° / -60 °                                                                                                        |
| Platform capacity                       | 0               | 250 kg                                                                                                               |
| Turret rotation                         | ,               | 350 °                                                                                                                |
| Platform rotation (right / left)        |                 | 90 ° / 90 °                                                                                                          |
| Number of people (indoor / outdoor)     |                 | 2/2                                                                                                                  |
| Weight and dimensions                   |                 | ·                                                                                                                    |
| Platform weight*                        |                 | 7530 kg                                                                                                              |
| Platform dimensions (length x width)    | lp / ep         | 2.10 m x 0.76 m                                                                                                      |
| Overall length                          | .p / ep         | 8.34 m                                                                                                               |
| Overall width                           | b1              | 2.38 m                                                                                                               |
| Overall height                          | h17             | 2.46 m                                                                                                               |
| Overall length (stowed)                 | 19              | 6.06 m                                                                                                               |
| Overall height (stowed)                 | h18             | 2.74 m                                                                                                               |
| Counterweight offset (turret at 90°)    | a7              | 0.61 m                                                                                                               |
| External turning radius                 | Wa3             | 3.78 m                                                                                                               |
| Ground clearance at centre of wheelbase | m2              | 0.38 m                                                                                                               |
| Wheelbase                               | V               | 2.30 m                                                                                                               |
| Performances                            | , in the second | 2.00 111                                                                                                             |
| Drive speed - stowed                    |                 | 5.30 km/h                                                                                                            |
| Drive speed - raised                    |                 | 0.65 km/h                                                                                                            |
| Gradeability                            |                 | 40 %                                                                                                                 |
| Permissible leveling                    |                 | 4 °                                                                                                                  |
| Wheels                                  |                 | -                                                                                                                    |
| Tires type                              |                 | Foam-filled                                                                                                          |
| Standard tires                          |                 | 914 x 370 mm                                                                                                         |
| Drive wheels (front / rear)             |                 | 2/2                                                                                                                  |
| Steering wheels (front / rear)          |                 | 2/2                                                                                                                  |
| Braking wheels (front / rear)           |                 | 0 / 2                                                                                                                |
| Engine/Battery                          |                 | 0 / 2                                                                                                                |
| Battery voltage                         |                 | 48 V                                                                                                                 |
| Battery nominal voltage / capacity      |                 | 48 V / 460 Ah                                                                                                        |
| Battery energy                          |                 | 22 kWh                                                                                                               |
| Integrated charger / charger            |                 | 48 V / 60 A                                                                                                          |
| Miscellaneous                           |                 | 40 V / 00 A                                                                                                          |
| Ground Pressure                         |                 | 11 dan/cm2                                                                                                           |
| Hydraulic Pressure                      |                 | 240 bar                                                                                                              |
| Hydraulic oil tank capacity             |                 | 24                                                                                                                   |
| Standards compliance                    |                 | E-1 1                                                                                                                |
| This machine is in compliance with:     |                 | European directives: 2006/42/EC- Machinery<br>(revised EN280:2013) - 2004/108/EC (EMC) -<br>2006/95/EC (Low voltage) |