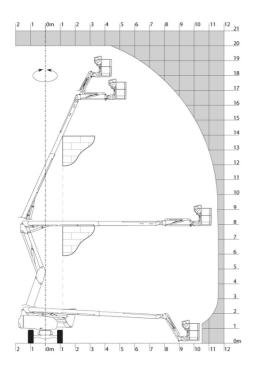

|
| Hydraulic oil tank capacity             |                 | 24                                                                                                                   |
| Standards compliance                    |                 | E-1 1                                                                                                                |
| This machine is in compliance with:     |                 | European directives: 2006/42/EC- Machinery<br>(revised EN280:2013) - 2004/108/EC (EMC) -<br>2006/95/EC (Low voltage) |

imes Varies according to options and standards of the country to which the machine is delivered

### 200 ATJ e 4WS - Load chart

### Load Chart metric



# 200 ATJ e 4WS - Dimensional drawing







## **Equipment**

### 230V Predisposition 4 simultaneous movements 4 wheel drive 4 wheel steer with crab mode Audible alarm and illuminated indicator lamp (leveling, overload, lowering) Backup electrical pump CAN bus technology Dead man pedal Differential locking on rear axle Easy Manager Emergency stop button in platform and on frame Flat Led Rotating Beacon Foam filled tyres Integrated diagnostic assistance Large color screen on turret Lead acid batteries Multi-voltage integrated charger Multi-voltage integrated charger Zivan 48V /60 A Oscillating front axle Protective cover for control panel Screen information in the basket Secondary Protection System (SPS) Tool box in platform Travel possible at maximum height Two electric motors of 8.5kW