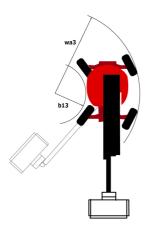

# 200 ATJ **E** 4WS

| Capacities                              |                 | Metric                                                                                                               |
|-----------------------------------------|-----------------|----------------------------------------------------------------------------------------------------------------------|
| Working height                          | h21             | 20 m                                                                                                                 |
| Floor height (access)                   | h20             | 0.45 m                                                                                                               |
| Platform height                         | h7              | 18 m                                                                                                                 |
| Max. outreach                           |                 | 11.57 m                                                                                                              |
| Overhang                                |                 | 7.91 m                                                                                                               |
| Pendular arm rotation (top / bottom)    |                 | +65 ° / -60 °                                                                                                        |
| Platform capacity                       | 0               | 250 kg                                                                                                               |
| Turret rotation                         | ,               | 350 °                                                                                                                |
| Platform rotation (right / left)        |                 | 90 ° / 90 °                                                                                                          |
| Number of people (indoor / outdoor)     |                 | 2/2                                                                                                                  |
| Weight and dimensions                   |                 | ·                                                                                                                    |
| Platform weight*                        |                 | 7530 kg                                                                                                              |
| Platform dimensions (length x width)    | lp / ep         | 2.10 m x 0.76 m                                                                                                      |
| Overall length                          | .p / ep         | 8.34 m                                                                                                               |
| Overall width                           | b1              | 2.38 m                                                                                                               |
| Overall height                          | h17             | 2.46 m                                                                                                               |
| Overall length (stowed)                 | 19              | 6.06 m                                                                                                               |
| Overall height (stowed)                 | h18             | 2.74 m                                                                                                               |
| Counterweight offset (turret at 90°)    | a7              | 0.61 m                                                                                                               |
| External turning radius                 | Wa3             | 3.78 m                                                                                                               |
| Ground clearance at centre of wheelbase | m2              | 0.38 m                                                                                                               |
| Wheelbase                               | V               | 2.30 m                                                                                                               |
| Performances                            | , in the second | 2.00 111                                                                                                             |
| Drive speed - stowed                    |                 | 5.30 km/h                                                                                                            |
| Drive speed - raised                    |                 | 0.65 km/h                                                                                                            |
| Gradeability                            |                 | 40 %                                                                                                                 |
| Permissible leveling                    |                 | 4 °                                                                                                                  |
| Wheels                                  |                 | -                                                                                                                    |
| Tires type                              |                 | Foam-filled                                                                                                          |
| Standard tires                          |                 | 914 x 370 mm                                                                                                         |
| Drive wheels (front / rear)             |                 | 2/2                                                                                                                  |
| Steering wheels (front / rear)          |                 | 2/2                                                                                                                  |
| Braking wheels (front / rear)           |                 | 0 / 2                                                                                                                |
| Engine/Battery                          |                 | 0 / 2                                                                                                                |
| Battery voltage                         |                 | 48 V                                                                                                                 |
| Battery nominal voltage / capacity      |                 | 48 V / 460 Ah                                                                                                        |
| Battery energy                          |                 | 22 kWh                                                                                                               |
| Integrated charger / charger            |                 | 48 V / 60 A                                                                                                          |
| Miscellaneous                           |                 | 40 V / 00 A                                                                                                          |
| Ground Pressure                         |                 | 11 dan/cm2                                                                                                           |
| Hydraulic Pressure                      |                 | 240 bar                                                                                                              |
| Hydraulic oil tank capacity             |                 | 24                                                                                                                   |
| Standards compliance                    |                 | E-1 1                                                                                                                |
| This machine is in compliance with:     |                 | European directives: 2006/42/EC- Machinery<br>(revised EN280:2013) - 2004/108/EC (EMC) -<br>2006/95/EC (Low voltage) |