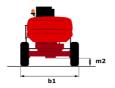

# 200 ATJ **E** 4WS

| Capacities                              |                 | Metric                                                                                                               |
|-----------------------------------------|-----------------|----------------------------------------------------------------------------------------------------------------------|
| Working height                          | h21             | 20 m                                                                                                                 |
| Floor height (access)                   | h20             | 0.45 m                                                                                                               |
| Platform height                         | h7              | 18 m                                                                                                                 |
| Max. outreach                           |                 | 11.57 m                                                                                                              |
| Overhang                                |                 | 7.91 m                                                                                                               |
| Pendular arm rotation (top / bottom)    |                 | +65 ° / -60 °                                                                                                        |
| Platform capacity                       | 0               | 250 kg                                                                                                               |
| Turret rotation                         | ,               | 350 °                                                                                                                |
| Platform rotation (right / left)        |                 | 90 ° / 90 °                                                                                                          |
| Number of people (indoor / outdoor)     |                 | 2/2                                                                                                                  |
| Weight and dimensions                   |                 | ·                                                                                                                    |
| Platform weight*                        |                 | 7530 kg                                                                                                              |
| Platform dimensions (length x width)    | lp / ep         | 2.10 m x 0.76 m                                                                                                      |
| Overall length                          | .p / ep         | 8.34 m                                                                                                               |
| Overall width                           | b1              | 2.38 m                                                                                                               |
| Overall height                          | h17             | 2.46 m                                                                                                               |
| Overall length (stowed)                 | 19              | 6.06 m                                                                                                               |
| Overall height (stowed)                 | h18             | 2.74 m                                                                                                               |
| Counterweight offset (turret at 90°)    | a7              | 0.61 m                                                                                                               |
| External turning radius                 | Wa3             | 3.78 m                                                                                                               |
| Ground clearance at centre of wheelbase | m2              | 0.38 m                                                                                                               |
| Wheelbase                               | V               | 2.30 m                                                                                                               |
| Performances                            | , in the second | 2.00 111                                                                                                             |
| Drive speed - stowed                    |                 | 5.30 km/h                                                                                                            |
| Drive speed - raised                    |                 | 0.65 km/h                                                                                                            |
| Gradeability                            |                 | 40 %                                                                                                                 |
| Permissible leveling                    |                 | 4 °                                                                                                                  |
| Wheels                                  |                 | -                                                                                                                    |
| Tires type                              |                 | Foam-filled                                                                                                          |
| Standard tires                          |                 | 914 x 370 mm                                                                                                         |
| Drive wheels (front / rear)             |                 | 2/2                                                                                                                  |
| Steering wheels (front / rear)          |                 | 2/2                                                                                                                  |
| Braking wheels (front / rear)           |                 | 0 / 2                                                                                                                |
| Engine/Battery                          |                 | 0 / 2                                                                                                                |
| Battery voltage                         |                 | 48 V                                                                                                                 |
| Battery nominal voltage / capacity      |                 | 48 V / 460 Ah                                                                                                        |
| Battery energy                          |                 | 22 kWh                                                                                                               |
| Integrated charger / charger            |                 | 48 V / 60 A                                                                                                          |
| Miscellaneous                           |                 | 40 V / 00 A                                                                                                          |
| Ground Pressure                         |                 | 11 dan/cm2                                                                                                           |
| Hydraulic Pressure                      |                 | 240 bar                                                                                                              |
| Hydraulic oil tank capacity             |                 | 24                                                                                                                   |
| Standards compliance                    |                 | E-1 1                                                                                                                |
| This machine is in compliance with:     |                 | European directives: 2006/42/EC- Machinery<br>(revised EN280:2013) - 2004/108/EC (EMC) -<br>2006/95/EC (Low voltage) |