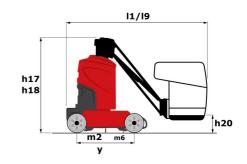

## 80 VJR - Dimensional drawing

Technical sheet :

|                                                       | אנע <b>80 אנע</b> Created on | August 31, 2025 at 10:10 PM UT                                                                                         |
|-------------------------------------------------------|------------------------------|------------------------------------------------------------------------------------------------------------------------|
| Capacities                                            |                              | Metric                                                                                                                 |
| Working height                                        | h21                          | 7.65 m                                                                                                                 |
| Platform height                                       | h7                           | 5.65 m                                                                                                                 |
| Vaximum outreach                                      |                              | 3.20 m                                                                                                                 |
| Dverhang                                              |                              | 4.12 m                                                                                                                 |
| Pendular arm rotation (top / bottom)                  |                              | +62 ° / 51 °                                                                                                           |
| Platform capacity                                     | Q                            | 200 kg                                                                                                                 |
| Furret rotation                                       |                              | 350 °                                                                                                                  |
| Number of people (indoor / outdoor)                   |                              | 2/1                                                                                                                    |
| Weight and dimensions                                 |                              | - / ·                                                                                                                  |
| Platform weight*                                      |                              | 2410 kg                                                                                                                |
| Platform dimensions (length x width)                  | lp / ep                      | 1.19 m x 0.93 m                                                                                                        |
| ,                                                     |                              | 0.41 m                                                                                                                 |
| iloor height (access)                                 | h20                          |                                                                                                                        |
| Dverall length                                        | 11                           | 2.90 m                                                                                                                 |
| Dverall width                                         | b1                           | 0.99 m                                                                                                                 |
| Dverall height                                        | h17                          | 1.99 m                                                                                                                 |
| lib length                                            | 113                          | 1.61 m                                                                                                                 |
| Counterweight offset (turret at 90°)                  | а7                           | 0.09 m                                                                                                                 |
| External turning radius                               | Wa3                          | 2.10 m                                                                                                                 |
| Sround clearance under pothole protection             | m6                           | 0.03 m                                                                                                                 |
| Ground clearance at centre of wheelbase               | m2                           | 0.09 m                                                                                                                 |
| /heelbase                                             | уу                           | 1.20 m                                                                                                                 |
| Performances                                          |                              |                                                                                                                        |
| Drive speed - stowed                                  |                              | 4.50 km/h                                                                                                              |
| Drive speed - raised                                  |                              | 0.65 km/h                                                                                                              |
| Gradeability                                          |                              | 25 %                                                                                                                   |
| Permissible leveling                                  |                              | 2 °                                                                                                                    |
| Vheels                                                |                              |                                                                                                                        |
| ïres type                                             |                              | Non marking                                                                                                            |
| Standard tires                                        |                              | 16.5-11 1/4 / 406 x 127 mm                                                                                             |
| rive wheels (front / rear)                            |                              | 0 / 2                                                                                                                  |
| teering wheels (front / rear)                         |                              | 2 / 0                                                                                                                  |
| Braking wheels (front / rear)                         |                              | 0 / 2                                                                                                                  |
| ingine/Battery                                        |                              |                                                                                                                        |
| lectric engine power rating                           |                              | 2 x 0.77 kW                                                                                                            |
| ift motor power                                       |                              | 3 kW                                                                                                                   |
| lumber of hydraulic pump / Capacity of hydraulic pump |                              | 2 x 3.75 cm <sup>3</sup>                                                                                               |
| attery voltage                                        |                              | 24 V                                                                                                                   |
| attery capacity                                       |                              | 250 Ah                                                                                                                 |
|                                                       |                              |                                                                                                                        |
| In-board charger (V / A)                              |                              | 24 V / 30 A                                                                                                            |
| Aliscellaneous                                        |                              |                                                                                                                        |
| umber of cycles with STD Battery (HIRD)               |                              | 32                                                                                                                     |
| round Pressure                                        |                              | 11.10 dan/cm2                                                                                                          |
| lydraulic Pressure                                    |                              | 140 bar                                                                                                                |
| lydraulic tank capacity                               |                              | 22                                                                                                                     |
| loise to environment (LwA)                            |                              | < 70 dB                                                                                                                |
| fibration on hands/arms                               |                              | < 0.50 m/s²                                                                                                            |
| Standards compliance                                  |                              |                                                                                                                        |
| his machine is in compliance with:                    | (revised E                   | ean directives: 2006/42/EC- Machinery<br>N280-1:2022) - 2004/108/EC (EMC) - EM<br>ording to EN 12895 / 2015 +A1 / 2019 |