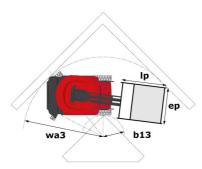

Technical sheet :

|                                                       | אנע <b>80 אנע</b> Created on | August 31, 2025 at 10:10 PM UT                                                                                         |
|-------------------------------------------------------|------------------------------|------------------------------------------------------------------------------------------------------------------------|
| Capacities                                            |                              | Metric                                                                                                                 |
| Working height                                        | h21                          | 7.65 m                                                                                                                 |
| Platform height                                       | h7                           | 5.65 m                                                                                                                 |
| Vaximum outreach                                      |                              | 3.20 m                                                                                                                 |
| Dverhang                                              |                              | 4.12 m                                                                                                                 |
| Pendular arm rotation (top / bottom)                  |                              | +62 ° / 51 °                                                                                                           |
| Platform capacity                                     | Q                            | 200 kg                                                                                                                 |
| Furret rotation                                       |                              | 350 °                                                                                                                  |
| Number of people (indoor / outdoor)                   |                              | 2/1                                                                                                                    |
| Weight and dimensions                                 |                              | - / ·                                                                                                                  |
| Platform weight*                                      |                              | 2410 kg                                                                                                                |
| Platform dimensions (length x width)                  | lp / ep                      | 1.19 m x 0.93 m                                                                                                        |
| ,                                                     |                              | 0.41 m                                                                                                                 |
| iloor height (access)                                 | h20                          |                                                                                                                        |
| Dverall length                                        | 11                           | 2.90 m                                                                                                                 |
| Dverall width                                         | b1                           | 0.99 m                                                                                                                 |
| Dverall height                                        | h17                          | 1.99 m                                                                                                                 |
| lib length                                            | 113                          | 1.61 m                                                                                                                 |
| Counterweight offset (turret at 90°)                  | а7                           | 0.09 m                                                                                                                 |
| External turning radius                               | Wa3                          | 2.10 m                                                                                                                 |
| Sround clearance under pothole protection             | m6                           | 0.03 m                                                                                                                 |
| Ground clearance at centre of wheelbase               | m2                           | 0.09 m                                                                                                                 |
| /heelbase                                             | уу                           | 1.20 m                                                                                                                 |
| Performances                                          |                              |                                                                                                                        |
| Drive speed - stowed                                  |                              | 4.50 km/h                                                                                                              |
| Drive speed - raised                                  |                              | 0.65 km/h                                                                                                              |
| Gradeability                                          |                              | 25 %                                                                                                                   |
| Permissible leveling                                  |                              | 2 °                                                                                                                    |
| Vheels                                                |                              |                                                                                                                        |
| ïres type                                             |                              | Non marking                                                                                                            |
| Standard tires                                        |                              | 16.5-11 1/4 / 406 x 127 mm                                                                                             |
| rive wheels (front / rear)                            |                              | 0 / 2                                                                                                                  |
| teering wheels (front / rear)                         |                              | 2 / 0                                                                                                                  |
| Braking wheels (front / rear)                         |                              | 0 / 2                                                                                                                  |
| ingine/Battery                                        |                              |                                                                                                                        |
| lectric engine power rating                           |                              | 2 x 0.77 kW                                                                                                            |
| ift motor power                                       |                              | 3 kW                                                                                                                   |
| lumber of hydraulic pump / Capacity of hydraulic pump |                              | 2 x 3.75 cm <sup>3</sup>                                                                                               |
| attery voltage                                        |                              | 24 V                                                                                                                   |
| attery capacity                                       |                              | 250 Ah                                                                                                                 |
|                                                       |                              |                                                                                                                        |
| In-board charger (V / A)                              |                              | 24 V / 30 A                                                                                                            |
| Aliscellaneous                                        |                              |                                                                                                                        |
| umber of cycles with STD Battery (HIRD)               |                              | 32                                                                                                                     |
| round Pressure                                        |                              | 11.10 dan/cm2                                                                                                          |
| lydraulic Pressure                                    |                              | 140 bar                                                                                                                |
| lydraulic tank capacity                               |                              | 22                                                                                                                     |
| loise to environment (LwA)                            |                              | < 70 dB                                                                                                                |
| fibration on hands/arms                               |                              | < 0.50 m/s²                                                                                                            |
| Standards compliance                                  |                              |                                                                                                                        |
| his machine is in compliance with:                    | (revised E                   | ean directives: 2006/42/EC- Machinery<br>N280-1:2022) - 2004/108/EC (EMC) - EM<br>ording to EN 12895 / 2015 +A1 / 2019 |

## 80 VJR - Dimensional drawing