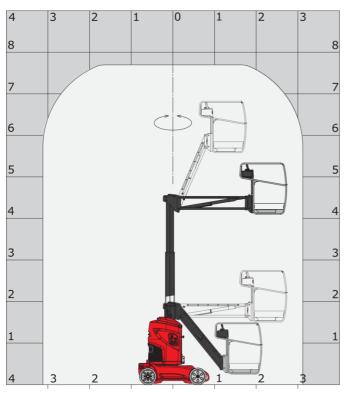

|
| fibration on hands/arms                               |                              | < 0.50 m/s²                                                                                                            |
| Standards compliance                                  |                              |                                                                                                                        |
| his machine is in compliance with:                    | (revised E                   | ean directives: 2006/42/EC- Machinery<br>N280-1:2022) - 2004/108/EC (EMC) - EM<br>ording to EN 12895 / 2015 +A1 / 2019 |

\*Varies according to options and standards of the country to which the machine is delivered

## 80 VJR - Load chart



### Load Chart for MEWP Metric

## 80 VJR - Dimensional drawing







# Equipment

#### Standard

| Audible alarm and illuminated indicator lamp (leveling, overload, lowering) |
|-----------------------------------------------------------------------------|
| CAN bus technology                                                          |
| Easy Link with 2 year Service                                               |
| Emergency stop button in platform and on frame                              |
| Fixed pothole protection                                                    |
| Fork pockets                                                                |
| Hom in the platform                                                         |
| Manual emergency lowering