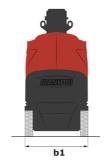

Technical sheet :

|                                                       | אנע <b>80 אנע</b> Created on | August 31, 2025 at 10:10 PM UT                                                                                         |
|-------------------------------------------------------|------------------------------|------------------------------------------------------------------------------------------------------------------------|
| Capacities                                            |                              | Metric                                                                                                                 |
| Working height                                        | h21                          | 7.65 m                                                                                                                 |
| Platform height                                       | h7                           | 5.65 m                                                                                                                 |
| Vaximum outreach                                      |                              | 3.20 m                                                                                                                 |
| Dverhang                                              |                              | 4.12 m                                                                                                                 |
| Pendular arm rotation (top / bottom)                  |                              | +62 ° / 51 °                                                                                                           |
| Platform capacity                                     | Q                            | 200 kg                                                                                                                 |
| Furret rotation                                       |                              | 350 °                                                                                                                  |
| Number of people (indoor / outdoor)                   |                              | 2/1                                                                                                                    |
| Weight and dimensions                                 |                              | - / ·                                                                                                                  |
| Platform weight*                                      |                              | 2410 kg                                                                                                                |
| Platform dimensions (length x width)                  | lp / ep                      | 1.19 m x 0.93 m                                                                                                        |
| ,                                                     |                              | 0.41 m                                                                                                                 |
| iloor height (access)                                 | h20                          |                                                                                                                        |
| Dverall length                                        | 11                           | 2.90 m                                                                                                                 |
| Dverall width                                         | b1                           | 0.99 m                                                                                                                 |
| Dverall height                                        | h17                          | 1.99 m                                                                                                                 |
| lib length                                            | 113                          | 1.61 m                                                                                                                 |
| Counterweight offset (turret at 90°)                  | а7                           | 0.09 m                                                                                                                 |
| External turning radius                               | Wa3                          | 2.10 m                                                                                                                 |
| Sround clearance under pothole protection             | m6                           | 0.03 m                                                                                                                 |
| Ground clearance at centre of wheelbase               | m2                           | 0.09 m                                                                                                                 |
| /heelbase                                             | уу                           | 1.20 m                                                                                                                 |
| Performances                                          |                              |                                                                                                                        |
| Drive speed - stowed                                  |                              | 4.50 km/h                                                                                                              |
| Drive speed - raised                                  |                              | 0.65 km/h                                                                                                              |
| Gradeability                                          |                              | 25 %                                                                                                                   |
| Permissible leveling                                  |                              | 2 °                                                                                                                    |
| Vheels                                                |                              |                                                                                                                        |
| ïres type                                             |                              | Non marking                                                                                                            |
| Standard tires                                        |                              | 16.5-11 1/4 / 406 x 127 mm                                                                                             |
| rive wheels (front / rear)                            |                              | 0 / 2                                                                                                                  |
| teering wheels (front / rear)                         |                              | 2 / 0                                                                                                                  |
| Braking wheels (front / rear)                         |                              | 0 / 2                                                                                                                  |
| ingine/Battery                                        |                              |                                                                                                                        |
| lectric engine power rating                           |                              | 2 x 0.77 kW                                                                                                            |
| ift motor power                                       |                              | 3 kW                                                                                                                   |
| lumber of hydraulic pump / Capacity of hydraulic pump |                              | 2 x 3.75 cm <sup>3</sup>                                                                                               |
| attery voltage                                        |                              | 24 V                                                                                                                   |
| attery capacity                                       |                              | 250 Ah                                                                                                                 |
|                                                       |                              |                                                                                                                        |
| In-board charger (V / A)                              |                              | 24 V / 30 A                                                                                                            |
| Aliscellaneous                                        |                              |                                                                                                                        |
| umber of cycles with STD Battery (HIRD)               |                              | 32                                                                                                                     |
| round Pressure                                        |                              | 11.10 dan/cm2                                                                                                          |
| lydraulic Pressure                                    |                              | 140 bar                                                                                                                |
| lydraulic tank capacity                               |                              | 22                                                                                                                     |
| loise to environment (LwA)                            |                              | < 70 dB                                                                                                                |
| fibration on hands/arms                               |                              | < 0.50 m/s²                                                                                                            |
| Standards compliance                                  |                              |                                                                                                                        |
| his machine is in compliance with:                    | (revised E                   | ean directives: 2006/42/EC- Machinery<br>N280-1:2022) - 2004/108/EC (EMC) - EM<br>ording to EN 12895 / 2015 +A1 / 2019 |

## 80 VJR - Dimensional drawing