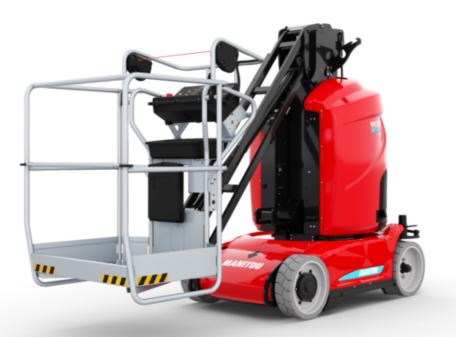

Technical sheet :









|                                                       | אנע <b>80 אנע</b> Created on | August 31, 2025 at 10:10 PM UT                                                                                         |
|-------------------------------------------------------|------------------------------|------------------------------------------------------------------------------------------------------------------------|
| Capacities                                            |                              | Metric                                                                                                                 |
| Working height                                        | h21                          | 7.65 m