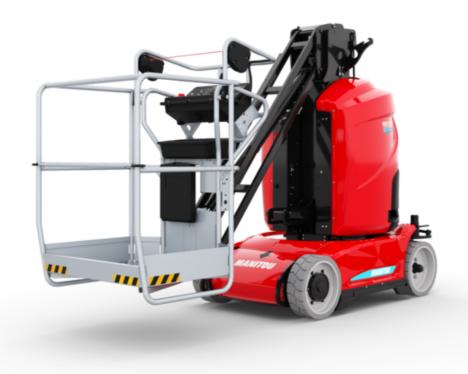

Technical sheet:

# 80 VJR

|                                                      |         | ated on August 1, 2025 at 11:57 PM l                                                                                                  |
|------------------------------------------------------|---------|---------------------------------------------------------------------------------------------------------------------------------------|
| Capacities                                           |         | Metric                                                                                                                                |
| Norking height                                       | h21     | 7.65 m                                                                                                                                |
| latform height                                       | h7      | 5.65 m                                                                                                                                |
| faximum outreach                                     |         | 3.20 m                                                                                                                                |
| verhang                                              |         | 4.12 m                                                                                                                                |
| endular arm rotation (top / bottom)                  |         | +62 ° / 51 °                                                                                                                          |
| latform capacity                                     | Q       | 200 kg                                                                                                                                |
| urret rotation                                       |         | 350 °                                                                                                                                 |
| lumber of people (indoor / outdoor)                  |         | 2 / 1                                                                                                                                 |
| /eight and dimensions                                |         |                                                                                                                                       |
| atform weight*                                       |         | 2410 kg                                                                                                                               |
| latform dimensions (length x width)                  | lp / ep | 1.19 m x 0.93 m                                                                                                                       |
| loor height (access)                                 | h20     | 0.41 m                                                                                                                                |
| verall length                                        | l1      | 2.90 m                                                                                                                                |
| verall width                                         | b1      | 0.99 m                                                                                                                                |
| verall height                                        | h17     | 1.99 m                                                                                                                                |
| b length                                             | l13     | 1.61 m                                                                                                                                |
| ounterweight offset (turret at 90Ű)                  | a7      | 0.09 m                                                                                                                                |
| ktemal turning radius                                | Wa3     | 2.10 m                                                                                                                                |
| round clearance under pothole protection             | m6      | 0.03 m                                                                                                                                |
| round clearance at centre of wheelbase               | m2      | 0.09 m                                                                                                                                |
| /heelbase                                            |         | 1.20 m                                                                                                                                |
| erformances                                          | у       | 1.20 111                                                                                                                              |
| rive speed - stowed                                  |         | 4.50 km/h                                                                                                                             |
| rive speed - raised                                  |         | 4.50 km/h                                                                                                                             |
| radeability                                          |         | 25 %                                                                                                                                  |
| emissible leveling                                   |         | 2°                                                                                                                                    |
| •                                                    |         | Z                                                                                                                                     |
| /heels                                               |         | Non-modeline                                                                                                                          |
| ires type                                            |         | Non marking                                                                                                                           |
| tandard tires                                        |         | 16.5-11 1/4 / 406 x 127 mm                                                                                                            |
| rive wheels (front / rear)                           |         | 0 / 2                                                                                                                                 |
| teering wheels (front / rear)                        |         | 2 / 0                                                                                                                                 |
| raking wheels (front / rear)                         |         | 0 / 2                                                                                                                                 |
| ngine/Battery                                        |         |                                                                                                                                       |
| lectric engine power rating                          |         | 2 x 0.77 kW                                                                                                                           |
| ift motor power                                      |         | 3 kW                                                                                                                                  |
| umber of hydraulic pump / Capacity of hydraulic pump |         | 2 x 3.75 cm³                                                                                                                          |
| attery voltage                                       |         | 24 V                                                                                                                                  |
| attery capacity                                      |         | 250 Ah                                                                                                                                |
| n-board charger (V / A)                              |         | 24 V / 30 A                                                                                                                           |
| liscellaneous                                        |         |                                                                                                                                       |
| umber of cycles with STD Battery (HIRD)              |         | 32                                                                                                                                    |
| round Pressure                                       |         | 11.10 dan/cm2                                                                                                                         |
| ydraulic Pressure                                    |         | 140 bar                                                                                                                               |
| ydraulic tank capacity                               |         | 22 l                                                                                                                                  |
| oise to environment (LwA)                            |         | < 70 dB                                                                                                                               |
| ibration on hands/arms                               |         | < 0.50 m/s²                                                                                                                           |
| tandards compliance                                  |         |                                                                                                                                       |
| his machine is in compliance with:                   | (1      | European directives: 2006/42/EC- Machinery<br>evised EN280-1:2022) - 2004/108/EC (EMC) - E<br>according to EN 12895 / 2015 +A1 / 2019 |