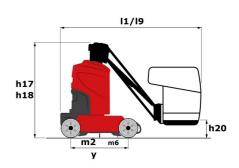

# 80 VJR

|                                                      |         | ated on August 1, 2025 at 11:57 PM l                                                                                                  |
|------------------------------------------------------|---------|---------------------------------------------------------------------------------------------------------------------------------------|
| Capacities                                           |         | Metric                                                                                                                                |
| Norking height                                       | h21     | 7.65 m                                                                                                                                |
| latform height                                       | h7      | 5.65 m                                                                                                                                |
| faximum outreach                                     |         | 3.20 m                                                                                                                                |
| verhang                                              |         | 4.12 m                                                                                                                                |
| endular arm rotation (top / bottom)                  |         | +62 ° / 51 °                                                                                                                          |
| latform capacity                                     | Q       | 200 kg                                                                                                                                |
| urret rotation                                       |         | 350 °                                                                                                                                 |
| lumber of people (indoor / outdoor)                  |         | 2 / 1                                                                                                                                 |
| /eight and dimensions                                |         |                                                                                                                                       |
| atform weight*                                       |         | 2410 kg                                                                                                                               |
| latform dimensions (length x width)                  | lp / ep | 1.19 m x 0.93 m                                                                                                                       |
| loor height (access)                                 | h20     | 0.41 m                                                                                                                                |
| verall length                                        | l1      | 2.90 m                                                                                                                                |
| verall width                                         | b1      | 0.99 m                                                                                                                                |
| verall height                                        | h17     | 1.99 m                                                                                                                                |
| b length                                             | l13     | 1.61 m                                                                                                                                |
| ounterweight offset (turret at 90Ű)                  | a7      | 0.09 m                                                                                                                                |
| ktemal turning radius                                | Wa3     | 2.10 m                                                                                                                                |
| round clearance under pothole protection             | m6      | 0.03 m                                                                                                                                |
| round clearance at centre of wheelbase               | m2      | 0.09 m                                                                                                                                |
| /heelbase                                            |         | 1.20 m                                                                                                                                |
| erformances                                          | у       | 1.20 111                                                                                                                              |
| rive speed - stowed                                  |         | 4.50 km/h                                                                                                                             |
| rive speed - raised                                  |         | 4.50 km/h                                                                                                                             |
| radeability                                          |         | 25 %                                                                                                                                  |
| emissible leveling                                   |         | 2°                                                                                                                                    |
| •                                                    |         | Z                                                                                                                                     |
| /heels                                               |         | Non-modeline                                                                                                                          |
| ires type                                            |         | Non marking                                                                                                                           |
| tandard tires                                        |         | 16.5-11 1/4 / 406 x 127 mm                                                                                                            |
| rive wheels (front / rear)                           |         | 0 / 2                                                                                                                                 |
| teering wheels (front / rear)                        |         | 2 / 0                                                                                                                                 |
| raking wheels (front / rear)                         |         | 0 / 2                                                                                                                                 |
| ngine/Battery                                        |         |                                                                                                                                       |
| lectric engine power rating                          |         | 2 x 0.77 kW                                                                                                                           |
| ift motor power                                      |         | 3 kW                                                                                                                                  |
| umber of hydraulic pump / Capacity of hydraulic pump |         | 2 x 3.75 cm³                                                                                                                          |
| attery voltage                                       |         | 24 V                                                                                                                                  |
| attery capacity                                      |         | 250 Ah                                                                                                                                |
| n-board charger (V / A)                              |         | 24 V / 30 A                                                                                                                           |
| liscellaneous                                        |         |                                                                                                                                       |
| umber of cycles with STD Battery (HIRD)              |         | 32                                                                                                                                    |
| round Pressure                                       |         | 11.10 dan/cm2                                                                                                                         |
| ydraulic Pressure                                    |         | 140 bar                                                                                                                               |
| ydraulic tank capacity                               |         | 22 l                                                                                                                                  |
| oise to environment (LwA)                            |         | < 70 dB                                                                                                                               |
| ibration on hands/arms                               |         | < 0.50 m/s²                                                                                                                           |
| tandards compliance                                  |         |                                                                                                                                       |
| his machine is in compliance with:                   | (1      | European directives: 2006/42/EC- Machinery<br>evised EN280-1:2022) - 2004/108/EC (EMC) - E<br>according to EN 12895 / 2015 +A1 / 2019 |

### Load Chart for MEWP Metric

80 VJR - Dimensional drawing