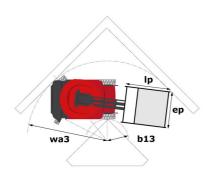

# 80 VJR

|                                                      |         | ated on August 1, 2025 at 11:57 PM l                                                                                                  |
|------------------------------------------------------|---------|---------------------------------------------------------------------------------------------------------------------------------------|
| Capacities                                           |         | Metric                                                                                                                                |
| Norking height                                       | h21     | 7.65 m                                                                                                                                |
| latform height                                       | h7      | 5.65 m                                                                                                                                |
| faximum outreach                                     |         | 3.20 m                                                                                                                                |
| verhang                                              |         | 4.12 m                                                                                                                                |
| endular arm rotation (top / bottom)                  |         | +62 ° / 51 °                                                                                                                          |
| latform capacity                                     | Q       | 200 kg                                                                                                                                |
| urret rotation                                       |         | 350 °                                                                                                                                 |
| lumber of people (indoor / outdoor)                  |         | 2 / 1                                                                                                                                 |
| /eight and dimensions                                |         |                                                                                                                                       |
| atform weight*                                       |         | 2410 kg                                                                                                                               |
| latform dimensions (length x width)                  | lp / ep | 1.19 m x 0.93 m                                                                                                                       |
| loor height (access)                                 | h20     | 0.41 m                                                                                                                                |
| verall length                                        | l1      | 2.90 m                                                                                                                                |
| verall width                                         | b1      | 0.99 m                                                                                                                                |
| verall height                                        | h17     | 1.99 m                                                                                                                                |
| b length                                             | l13     | 1.61 m                                                                                                                                |
| ounterweight offset (turret at 90Ű)                  | a7      | 0.09 m                                                                                                                                |
| ktemal turning radius                                | Wa3     | 2.10 m                                                                                                                                |
| round clearance under pothole protection             | m6      | 0.03 m                                                                                                                                |
| round clearance at centre of wheelbase               | m2      | 0.09 m                                                                                                                                |
| /heelbase                                            |         | 1.20 m                                                                                                                                |
| erformances                                          | у       | 1.20 111                                                                                                                              |
| rive speed - stowed                                  |         | 4.50 km/h                                                                                                                             |
| rive speed - raised                                  |         | 4.50 km/h                                                                                                                             |
| radeability                                          |         | 25 %                                                                                                                                  |
| emissible leveling                                   |         | 2°                                                                                                                                    |
| •                                                    |         | Z                                                                                                                                     |
| /heels                                               |         | Non-modeline                                                                                                                          |
| ires type                                            |         | Non marking                                                                                                                           |
| tandard tires                                        |         | 16.5-11 1/4 / 406 x 127 mm                                                                                                            |
| rive wheels (front / rear)                           |         | 0 / 2                                                                                                                                 |
| teering wheels (front / rear)                        |         | 2 / 0                                                                                                                                 |
| raking wheels (front / rear)                         |         | 0 / 2                                                                                                                                 |
| ngine/Battery                                        |         |                                                                                                                                       |
| lectric engine power rating                          |         | 2 x 0.77 kW                                                                                                                           |
| ift motor power                                      |         | 3 kW                                                                                                                                  |
| umber of hydraulic pump / Capacity of hydraulic pump |         | 2 x 3.75 cm³                                                                                                                          |
| attery voltage                                       |         | 24 V                                                                                                                                  |
| attery capacity                                      |         | 250 Ah                                                                                                                                |
| n-board charger (V / A)                              |         | 24 V / 30 A                                                                                                                           |
| liscellaneous                                        |         |                                                                                                                                       |
| umber of cycles with STD Battery (HIRD)              |         | 32                                                                                                                                    |
| round Pressure                                       |         | 11.10 dan/cm2                                                                                                                         |
| ydraulic Pressure                                    |         | 140 bar                                                                                                                               |
| ydraulic tank capacity                               |         | 22 l                                                                                                                                  |
| oise to environment (LwA)                            |         | < 70 dB                                                                                                                               |
| ibration on hands/arms                               |         | < 0.50 m/s²                                                                                                                           |
| tandards compliance                                  |         |                                                                                                                                       |
| his machine is in compliance with:                   | (1      | European directives: 2006/42/EC- Machinery<br>evised EN280-1:2022) - 2004/108/EC (EMC) - E<br>according to EN 12895 / 2015 +A1 / 2019 |