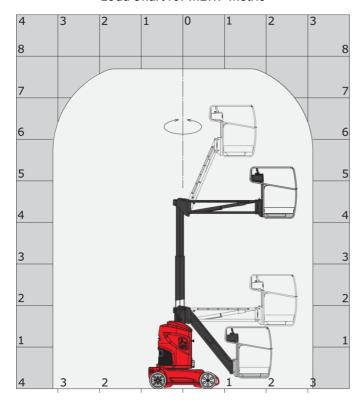

## 80 VJR - Load chart

### Load Chart for MEWP Metric

80 VJR - Dimensional drawing