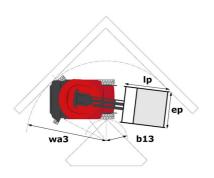

|                 | European directives: 2006/42/EC- Machinery<br>(revised EN280-1:2022) - 2004/108/EC (EMC) - EN<br>according to EN 12895 / 2015 +A1 / 2019 |

<sup>\*</sup>Varies according to options and standards of the country to which the machine is delivered

## 100 VJR - Load chart

### Load Chart for MEWP Metric



100 VJR - Dimensional drawing







# **Equipment**

### Audible alarm and illuminated indicator lamp (leveling, overload, lowering) CAN bus technology Easy Link with 2 year Service Emergency stop button in platform and on frame Fixed pothole protection Fork pockets Horn in the platform Manual emergency lowering Multi-function smartview display Multi-voltage integrated charger Negative-type braking on rear wheels Non-marking rubber tyres Pendular arm Platform with open-work floor Proportional controls Secondary Protection System (SPS) Slinging and securing rings Tool box in platform Traction battery

### Optional 110 or 230V plug with differential circuit breaker Audio warning on all motion Audio warning on descent Audio warning on movement Biodegradable hydraulic oil - Grade 32 Centralized filling of the battery Cold