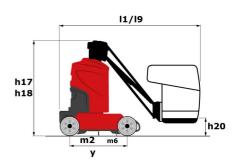

|                 | European directives: 2006/42/EC- Machinery<br>(revised EN280-1:2022) - 2004/108/EC (EMC) - EN<br>according to EN 12895 / 2015 +A1 / 2019 |

<sup>\*</sup>Varies according to options and standards of the country to which the machine is delivered

## 100 VJR - Load chart

### Load Chart for MEWP Metric



100 VJR - Dimensional drawing







# **Equipment**

### Audible alarm and illuminated indicator lamp (leveling, overload, lowering) CAN bus technology Easy Link with 2 year Service Emergency stop button in platform and on frame Fixed pothole protection Fork pockets Horn in the platform Manual emergency lowering Multi-function smartview display Multi-voltage integrated charger Negative-type braking on rear wheels Non-marking rubber tyres Pendular arm Platform with open-work floor Proportional controls Secondary Protection System (SPS) Slinging and securing rings Tool box in platform Traction battery

### Optional 110 or 230V plug with differential circuit breaker Audio warning on all motion Audio warning on descent Audio warning on movement Biodegradable hydraulic oil - Grade 32 Centralized filling of the battery Cold weat