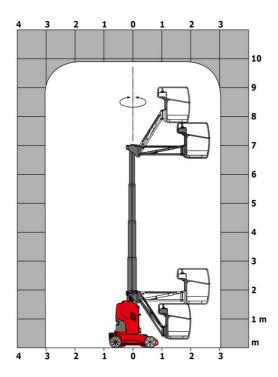

|                 | European directives: 2006/42/EC- Machinery<br>(revised EN280-1:2022) - 2004/108/EC (EMC) - EN<br>according to EN 12895 / 2015 +A1 / 2019 |

<sup>\*</sup>Varies according to options and standards of the country to which the machine is delivered

## 100 VJR - Load chart

### Load Chart for MEWP Metric



100 VJR - Dimensional drawing







# **Equipment**

### Audible alarm and illuminated indicator lamp (leveling, overload, lowering) CAN bus technology Easy Link with 2 year Service Emergency stop button in platform and on frame Fixed pothole protection Fork pockets Horn in the platform Manual emergency lowering Multi-function smartview display Multi-voltage integrated charger Negative-type braking on rear wheels Non-marking rubber tyres Pendular arm Platform with open-work floor Proportional controls Secondary Protection System (SPS) Slinging and securing rings Tool box in platform Traction battery

### Optional 110 or 230V plug with differential circuit breaker Audio warning on all motion Audio warning on descent Audio warning on movement Biodegradable hydraulic oil - Grade 32 Central