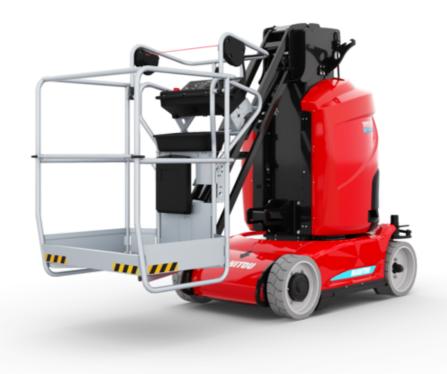

Technical sheet:

# **100 VJR**







|