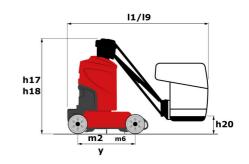

## 100 VJR - Dimensional drawing

Technical sheet :

|                                                      | Treat Reat | ed on August 12, 2025 at 11:22 PM                                                                                                     |
|------------------------------------------------------|------------|---------------------------------------------------------------------------------------------------------------------------------------|
| Capacities                                           |            | Metric                                                                                                                                |
| Jorking height                                       | h21        | 9.90 m                                                                                                                                |
| latform height                                       | h7         | 7.90 m                                                                                                                                |
| aximum outreach                                      |            | 3.10 m                                                                                                                                |
| verhang                                              |            | 6.56 m                                                                                                                                |
| endular arm rotation (top / bottom)                  |            | +58 ° / -56 °                                                                                                                         |
| atform capacity                                      | Q          | 200 kg                                                                                                                                |
| urret rotation                                       |            | 350 °                                                                                                                                 |
| umber of people (indoor / outdoor)                   |            | 2 / 1                                                                                                                                 |
| eight and dimensions                                 |            | -7 -                                                                                                                                  |
| atform weight*                                       |            | 2820 kg                                                                                                                               |
| atform dimensions (length x width)                   | lp / ep    | 1.19 m x 0.93 m                                                                                                                       |
| oor height (access)                                  | h20        | 0.46 m                                                                                                                                |
| erall length                                         | 11         | 2.80 m                                                                                                                                |
| verall width                                         | b1         | 0.99 m                                                                                                                                |
| erall height                                         | h17        | 1.99 m                                                                                                                                |
| eran neight<br>b length                              | I13        | 1.99 m<br>1.45 m                                                                                                                      |
| punterweight offset (turret at 90°)                  |            | 0.09 m                                                                                                                                |
| - , ,                                                | a7         |                                                                                                                                       |
| ternal turning radius                                | Wa3        | 2.02 m                                                                                                                                |
| ound clearance under pothole protection              | m6         | 0.03 m                                                                                                                                |
| ound clearance at centre of wheelbase                | m2         | 0.09 m                                                                                                                                |
| heelbase                                             | у          | 1.20 m                                                                                                                                |
| erformances                                          |            |                                                                                                                                       |
| ive speed - stowed                                   |            | 5 km/h                                                                                                                                |
| ive speed - raised                                   |            | 0.65 km/h                                                                                                                             |
| adeability                                           |            | 25 %                                                                                                                                  |
| ermissible leveling                                  |            | 2 °                                                                                                                                   |
| heels                                                |            |                                                                                                                                       |
| res type                                             |            | Non marking                                                                                                                           |
| andard tires                                         |            | 16.5-11 1/4 / 406 x 127 mm                                                                                                            |
| ive wheels (front / rear)                            |            | 0 / 2                                                                                                                                 |
| eering wheels (front / rear)                         |            | 2 / 0                                                                                                                                 |
| aking wheels (front / rear)                          |            | 0 / 2                                                                                                                                 |
| ngine/Battery                                        |            |                                                                                                                                       |
| ectric engine power rating                           |            | 2 x 0.77 kW                                                                                                                           |
| ft motor power                                       |            | 3 kW                                                                                                                                  |
| umber of hydraulic pump / Capacity of hydraulic pump |            | 2 x 3.75 cm³                                                                                                                          |
| ttery voltage                                        |            | 24 V                                                                                                                                  |
| ttery capacity                                       |            | 250 Ah                                                                                                                                |
| n-board charger (V / A)                              |            | 24 V / 30 A                                                                                                                           |
| iscellaneous                                         |            |                                                                                                                                       |
| umber of cycles with STD Battery (HIRD)              |            | 29                                                                                                                                    |
| ound Pressure                                        |            | 11.80 dan/cm2                                                                                                                         |
| draulic Pressure                                     |            | 140 bar                                                                                                                               |
| rdraulic riessure                                    |            | 22                                                                                                                                    |
| bration on hands/arms                                |            | < 0.50 m/s <sup>2</sup>                                                                                                               |
| andards compliance                                   |            | < 0.30 m/s                                                                                                                            |
| andards compnance                                    | (n         | European directives: 2006/42/EC- Machinery<br>evised EN280-1:2022) - 2004/108/EC (EMC) - E<br>according to EN 12895 / 2015 +A1 / 2019 |