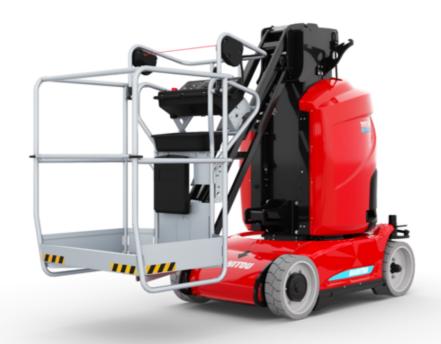

# Equipment

#### Standard

| Audible alarm and illuminated indicator lamp (leveling, overload, lowering) |
|-----------------------------------------------------------------------------|
| CAN bus technology                                                          |
| Easy Link with 2 year Service                                               |
| Emergency stop button in platform and on frame                              |
| Fixed pothole protection                                                    |
| Fork pockets                                                                |
| Hom in the platform                                                         |
| Manual emergency lowering                                                   |
| Multi-function smartview display                                            |
| Multi-voltage integrated charger                                            |
| Negative-type braking on rear wheels                                        |
| Non-marking rubber tyres                                                    |
| Pendular arm                                                                |
| Platform with open-work floor                                               |
| Proportional controls                                                       |
| Secondary Protection System (SPS)                                           |
| Slinging and securing rings                                                 |
| Tool box in platform                                                        |
| Traction battery                                                            |
|                                                                             |

### Optional

| 110 or 230V plug with differential circuit breaker |
|----------------------------------------------------|
| Audio warning on all motion                        |
| Audio warning on descent                           |
| Audio warning on movement                          |
| Biodegradable hydraulic oil - Grade 32             |
| Centralized filling of the battery                 |
| Cold weather protection oil                        |
| Easy Link - With access control keypad             |
| Easy link with remote lock                         |
| LED amber strobe light on the basket               |
| LED strobe light on the turret                     |
| Maintenance-free battery                           |
| Personalized paintwork                             |
| Pre fitting electric supply IP65                   |
| Protective cover for control panel                 |
| Safety harness reminder indicator                  |
| Safety kit - Hamess + helmet                       |
| Turret orientation information                     |
| Working light (x1) on basket                       |