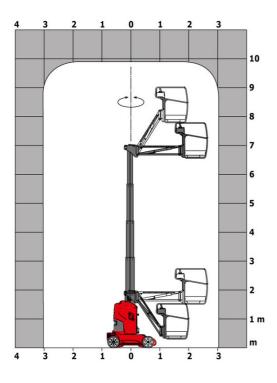

|
| bration on hands/arms                                |            | < 0.50 m/s <sup>2</sup>                                                                                                               |
| andards compliance                                   |            | < 0.30 m/s                                                                                                                            |
| andards compnance                                    | (n         | European directives: 2006/42/EC- Machinery<br>evised EN280-1:2022) - 2004/108/EC (EMC) - E<br>according to EN 12895 / 2015 +A1 / 2019 |

\*Varies according to options and standards of the country to which the machine is delivered

## 100 VJR - Load chart

## Load Chart for MEWP Metric



## 100 VJR - Dimensional drawing







# Equipment

#### Standard

| Audible alarm and illuminated indicator lamp (leveling, overload, lowering) |
|-----------------------------------------------------------------------------|
| CAN bus technology                                                          |
| Easy Link with 2 year Service                                               |
| Emergency stop button in platform and on frame                              |
| Fixed pothole protection                                                    |
| Fork pockets                                                                |
| Hom in the platform                                                         |
| Manual emergency lowering                                                   |
| Multi-fu