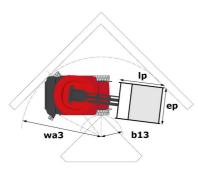

## 100 VJR - Dimensional drawing

Technical sheet :

|                                                      | Treat Reat | ed on August 12, 2025 at 11:22 PM                                                                                                     |
|------------------------------------------------------|------------|---------------------------------------------------------------------------------------------------------------------------------------|
| Capacities                                           |            | Metric                                                                                                                                |
| Jorking height                                       | h21        | 9.90 m                                                                                                                                |
| latform height                                       | h7         | 7.90 m                                                                                                                                |
| aximum outreach                                      |            | 3.10 m                                                                                                                                |
| verhang                                              |            | 6.56 m                                                                                                                                |
| endular arm rotation (top / bottom)                  |            | +58 ° / -56 °                                                                                                                         |
| atform capacity                                      | Q          | 200 kg                                                                                                                                |
| urret rotation                                       |            | 350 °                                                                                                                                 |
| umber of people (indoor / outdoor)                   |            | 2 / 1                                                                                                                                 |
| eight and dimensions                                 |            | -7 -                                                                                                                                  |
| atform weight*                                       |            | 2820 kg                                                                                                                               |
| atform dimensions (length x width)                   | lp / ep    | 1.19 m x 0.93 m                                                                                                                       |
| oor height (access)                                  | h20        | 0.46 m                                                                                                                                |
| erall length                                         | 11         | 2.80 m                                                                                                                                |
| verall width                                         | b1         | 0.99 m                                                                                                                                |
| erall height                                         | h17        | 1.99 m                                                                                                                                |
| eran neight<br>b length                              | I13        | 1.99 m<br>1.45 m                                                                                                                      |
| punterweight offset (turret at 90°)                  |            | 0.09 m                                                                                                                                |
| - , ,                                                | a7         |                                                                                                                                       |
| ternal turning radius                                | Wa3        | 2.02 m                                                                                                                                |
| ound clearance under pothole protection              | m6         | 0.03 m                                                                                                                                |
| ound clearance at centre of wheelbase                | m2         | 0.09 m                                                                                                                                |
| heelbase                                             | у          | 1.20 m                                                                                                                                |
| erformances                                          |            |                                                                                                                                       |
| ive speed - stowed                                   |            | 5 km/h                                                                                                                                |
| ive speed - raised                                   |            | 0.65 km/h                                                                                                                             |
| adeability                                           |            | 25 %                                                                                                                                  |
| ermissible leveling                                  |            | 2 °                                                                                                                                   |
| heels                                                |            |                                                                                                                                       |
| res type                                             |            | Non marking                                                                                                                           |
| andard tires                                         |            | 16.5-11 1/4 / 406 x 127 mm                                                                                                            |
| ive wheels (front / rear)                            |            | 0 / 2                                                                                                                                 |
| eering wheels (front / rear)                         |            | 2 / 0                                                                                                                                 |
| aking wheels (front / rear)                          |            | 0 / 2                                                                                                                                 |
| ngine/Battery                                        |            |                                                                                                                                       |
| ectric engine power rating                           |            | 2 x 0.77 kW                                                                                                                           |
| ft motor power                                       |            | 3 kW                                                                                                                                  |
| umber of hydraulic pump / Capacity of hydraulic pump |            | 2 x 3.75 cm³                                                                                                                          |
| ttery voltage                                        |            | 24 V                                                                                                                                  |
| ttery capacity                                       |            | 250 Ah                                                                                                                                |
| n-board charger (V / A)                              |            | 24 V / 30 A                                                                                                                           |
| iscellaneous                                         |            |                                                                                                                                       |
| umber of cycles with STD Battery (HIRD)              |            | 29                                                                                                                                    |
| ound Pressure                                        |            | 11.80 dan/cm2                                                                                                                         |
| draulic Pressure                                     |            | 140 bar                                                                                                                               |
| rdraulic riessure                                    |            | 22                                                                                                                                    |
| bration on hands/arms                                |            | < 0.50 m/s <sup>2</sup>                                                                                                               |
| andards compliance                                   |            | < 0.30 m/s                                                                                                                            |
| andards compnance                                    | (n         | European directives: 2006/42/EC- Machinery<br>evised EN280-1:2022) - 2004/108/EC (EMC) - E<br>according to EN 12895 / 2015 +A1 / 2019 |