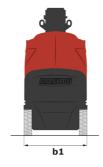

## 100 VJR - Dimensional drawing

Technical sheet :

|                                                      | Treat Reat | ed on August 12, 2025 at 11:22 PM                                                                                                     |
|------------------------------------------------------|------------|---------------------------------------------------------------------------------------------------------------------------------------|
| Capacities                                           |            | Metric                                                                                                                                |
| Jorking height                                       | h21        | 9.90 m                                                                                                                                |
| latform height                                       | h7         | 7.90 m                                                                                                                                |
| aximum outreach                                      |            | 3.10 m                                                                                                                                |
| verhang                                              |            | 6.56 m                                                                                                                                |
| endular arm rotation (top / bottom)                  |            | +58 ° / -56 °                                                                                                                         |
| atform capacity                                      | Q          | 200 kg                                                                                                                                |
| urret rotation                                       |            | 350 °                                                                                                                                 |
| umber of people (indoor / outdoor)                   |            | 2 / 1                                                                                                                                 |
| eight and dimensions                                 |            | -7 -                                                                                                                                  |
| atform weight*                                       |            | 2820 kg                                                                                                                               |
| atform dimensions (length x width)                   | lp / ep    | 1.19 m x 0.93 m                                                                                                                       |
| oor height (access)                                  | h20        | 0.46 m                                                                                                                                |
| erall length                                         | 11         | 2.80 m                                                                                                                                |
| verall width                                         | b1         | 0.99 m                                                                                                                                |
| erall height                                         | h17        | 1.99 m                                                                                                                                |
| eran neight<br>b length                              | I13        | 1.99 m<br>1.45 m                                                                                                                      |
| punterweight offset (turret at 90°)                  |            | 0.09 m                                                                                                                                |
| - , ,                                                | a7         |                                                                                                                                       |
| ternal turning radius                                | Wa3        | 2.02 m                                                                                                                                |
| ound clearance under pothole protection              | m6         | 0.03 m                                                                                                                                |
| ound clearance at centre of wheelbase                | m2         | 0.09 m                                                                                                                                |
| heelbase                                             | у          | 1.20 m                                                                                                                                |
| erformances                                          |            |                                                                                                                                       |
| ive speed - stowed                                   |            | 5 km/h                                                                                                                                |
| ive speed - raised                                   |            | 0.65 km/h                                                                                                                             |
| adeability                                           |            | 25 %                                                                                                                                  |
| ermissible leveling                                  |            | 2 °                                                                                                                                   |
| heels                                                |            |                                                                                                                                       |
| res type                                             |            | Non marking                                                                                                                           |
| andard tires                                         |            | 16.5-11 1/4 / 406 x 127 mm                                                                                                            |
| ive wheels (front / rear)                            |            | 0 / 2                                                                                                                                 |
| eering wheels (front / rear)                         |            | 2 / 0                                                                                                                                 |
| aking wheels (front / rear)                          |            | 0 / 2                                                                                                                                 |
| ngine/Battery                                        |            |                                                                                                                                       |
| ectric engine power rating                           |            | 2 x 0.77 kW                                                                                                                           |
| ft motor power                                       |            | 3 kW                                                                                                                                  |
| umber of hydraulic pump / Capacity of hydraulic pump |            | 2 x 3.75 cm³                                                                                                                          |
| ttery voltage                                        |            | 24 V                                                                                                                                  |
| ttery capacity                                       |            | 250 Ah                                                                                                                                |
| n-board charger (V / A)                              |            | 24 V / 30 A                                                                                                                           |
| iscellaneous                                         |            |                                                                                                                                       |
| umber of cycles with STD Battery (HIRD)              |            | 29                                                                                                                                    |
| ound Pressure                                        |            | 11.80 dan/cm2                                                                                                                         |
| draulic Pressure                                     |            | 140 bar                                                                                                                               |
| rdraulic riessure                                    |            | 22                                                                                                                                    |
| bration on hands/arms                                |            | < 0.50 m/s <sup>2</sup>                                                                                                               |
| andards compliance                                   |            | < 0.30 m/s                                                                                                                            |
| andards compnance                                    | (n         | European directives: 2006/42/EC- Machinery<br>evised EN280-1:2022) - 2004/108/EC (EMC) - E<br>according to EN 12895 / 2015 +A1 / 2019 |