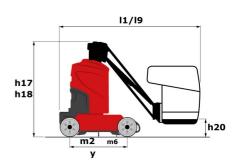

|         | European directives: 2006/42/EC- Machinery<br>(revised EN280-1:2022) - 2004/108/EC (EMC) -<br>2006/95/EC (Low voltage) |

<sup>\*</sup>Varies according to options and standards of the country to which the machine is delivered

## 100 VJR - Load chart

### Load Chart for MEWP Metric



100 VJR - Dimensional drawing







# **Equipment**

### Audible alarm and illuminated indicator lamp (leveling, overload, lowering) CAN bus technology Easy Link with 2 year Service Emergency stop button in platform and on frame Fixed pothole protection Fork pockets Horn in the platform Manual emergency lowering Multi-function smartview display Multi-voltage integrated charger Negative-type braking on rear wheels Non-marking rubber tyres Pendular arm Platform with open-work floor Proportional controls Secondary Protection System (SPS) Slinging and securing rings Tool box in platform Traction battery

| Optional                                           |
|----------------------------------------------------|
| 110 or 230V plug with differential circuit breaker |
| Audio warning on all motion                        |
| Audi