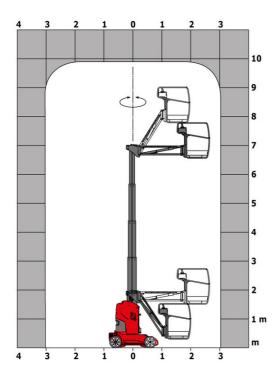

|         | European directives: 2006/42/EC- Machinery<br>(revised EN280-1:2022) - 2004/108/EC (EMC) -<br>2006/95/EC (Low voltage) |

<sup>\*</sup>Varies according to options and standards of the country to which the machine is delivered

## 100 VJR - Load chart

### Load Chart for MEWP Metric



100 VJR - Dimensional drawing







# **Equipment**

### Audible alarm and illuminated indicator lamp (leveling, overload, lowering) CAN bus technology Easy Link with 2 year Service Emergency stop button in platform and on frame Fixed pothole protection Fork pockets Horn in the platform Manual emergency lowering Multi-function smartview display Multi-voltage integrated charger Negative-type braking on rear wheels Non-marking rubber tyres Pendular arm Platform with open-work floor Proportional controls Secondary Protection System (SPS) Slinging and securing rings Tool box in platform Traction battery

| Optional                                           |
|----------------------------------------------------|
| 110 or 230V plug with differential circuit breaker |
| Audio warning on all m