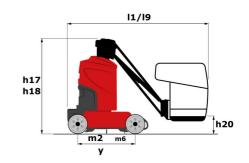

## 100 VJR - Dimensional drawing

Technical sheet :

| Capacities                                            |                                       | Metric                                                                                                                 |
|-------------------------------------------------------|---------------------------------------|------------------------------------------------------------------------------------------------------------------------|
| Working height                                        | h21                                   | 9.90 m                                                                                                                 |
| Platform height                                       | h7                                    | 7.90 m                                                                                                                 |
| Maximum outreach                                      |                                       | 3.10 m                                                                                                                 |
| Overhang                                              |                                       | 6.56 m                                                                                                                 |
| Pendular arm rotation (top / bottom)                  |                                       | +58 ° / -56 °                                                                                                          |
| Platform capacity                                     | Q                                     | 200 kg                                                                                                                 |
| Turret rotation                                       |                                       | 350 °                                                                                                                  |
| Number of people (indoor / outdoor)                   |                                       | 2/1                                                                                                                    |
| Weight and dimensions                                 |                                       |                                                                                                                        |
| Platform weight*                                      |                                       | 2820 kg                                                                                                                |
| Platform dimensions (length x width)                  | lp / ep                               | 1.19 m x 0.93 m                                                                                                        |
| Floor height (access)                                 | h20                                   | 0.46 m                                                                                                                 |
| Overall length                                        | 11                                    | 2.80 m                                                                                                                 |
| Overall width                                         | b1                                    | 0.99 m                                                                                                                 |
| Overall height                                        | h17                                   | 1.99 m                                                                                                                 |
| Jib length                                            | 113                                   | 1.45 m                                                                                                                 |
| Counterweight offset (turret at 90Ű)                  | a7                                    | 0.09 m                                                                                                                 |
| External turning radius                               | Wa3                                   | 2.02 m                                                                                                                 |
| Ground clearance under pothole protection             | m6                                    | 0.03 m                                                                                                                 |
| Ground clearance at centre of wheelbase               | m2                                    | 0.09 m                                                                                                                 |
| Wheelbase                                             | У                                     | 1.20 m                                                                                                                 |
| Performances                                          | , , , , , , , , , , , , , , , , , , , | 1.20 111                                                                                                               |
| Drive speed - stowed                                  |                                       | 5 km/h                                                                                                                 |
| Drive speed - raised                                  |                                       | 0.65 km/h                                                                                                              |
| Gradeability                                          |                                       | 25 %                                                                                                                   |
| Permissible leveling                                  |                                       | 2 °                                                                                                                    |
| Wheels                                                |                                       | ۷۲                                                                                                                     |
| Tires type                                            |                                       | Non marking                                                                                                            |
| Standard tires                                        |                                       | 16.5-11 1/4 / 406 x 127 mm                                                                                             |
| Drive wheels (front / rear)                           |                                       | 0/2                                                                                                                    |
| Steering wheels (front / rear)                        |                                       | 2/0                                                                                                                    |
| Braking wheels (front / rear)                         |                                       | 0/2                                                                                                                    |
| Engine/Battery                                        |                                       | 072                                                                                                                    |
| Electric engine power rating                          |                                       | 2 x 0.77 kW                                                                                                            |
| Lift motor power                                      |                                       | 3 kW                                                                                                                   |
| Number of hydraulic pump / Capacity of hydraulic pump |                                       | 2 x 3.75 cm <sup>3</sup>                                                                                               |
| Battery voltage                                       |                                       | 24 V                                                                                                                   |
| Battery capacity                                      |                                       | 250 Ah                                                                                                                 |
| On-board charger (V / A)                              |                                       | 24 V / 30 A                                                                                                            |
| Miscellaneous                                         |                                       | 24 V / 30 A                                                                                                            |
| Number of cycles with STD Battery (HIRD)              |                                       | 29                                                                                                                     |
| Ground Pressure                                       |                                       | 11.80 dan/cm2                                                                                                          |
| Hydraulic Pressure                                    |                                       | 140 bar                                                                                                                |
| Hydraulic tank capacity                               |                                       | 22                                                                                                                     |
| Hydraulic tank capacity<br>Vibration on hands/arms    |                                       | < 0.50 m/s <sup>2</sup>                                                                                                |
| Viorauon on nanos/arms<br>Standards compliance        |                                       | < 0.30 m/S*                                                                                                            |
| This machine is in compliance with:                   |                                       | European directives: 2006/42/EC- Machinery<br>(revised EN280-1:2022) - 2004/108/EC (EMC) -<br>2006/95/EC (Low voltage) |