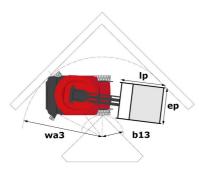

Technical sheet :

| Capacities                                            |                                       | Metric                                                                                                                 |
|-------------------------------------------------------|---------------------------------------|------------------------------------------------------------------------------------------------------------------------|
| Working height                                        | h21                                   | 9.90 m                                                                                                                 |
| Platform height                                       | h7                                    | 7.90 m                                                                                                                 |
| Maximum outreach                                      |                                       | 3.10 m                                                                                                                 |
| Overhang                                              |                                       | 6.56 m                                                                                                                 |
| Pendular arm rotation (top / bottom)                  |                                       | +58 ° / -56 °                                                                                                          |
| Platform capacity                                     | Q                                     | 200 kg                                                                                                                 |
| Turret rotation                                       |                                       | 350 °                                                                                                                  |
| Number of people (indoor / outdoor)                   |                                       | 2/1                                                                                                                    |
| Weight and dimensions                                 |                                       |                                                                                                                        |
| Platform weight*                                      |                                       | 2820 kg                                                                                                                |
| Platform dimensions (length x width)                  | lp / ep                               | 1.19 m x 0.93 m                                                                                                        |
| Floor height (access)                                 | h20                                   | 0.46 m                                                                                                                 |
| Overall length                                        | 11                                    | 2.80 m                                                                                                                 |
| Overall width                                         | b1                                    | 0.99 m                                                                                                                 |
| Overall height                                        | h17                                   | 1.99 m                                                                                                                 |
| Jib length                                            | 113                                   | 1.45 m                                                                                                                 |
| Counterweight offset (turret at 90Ű)                  | a7                                    | 0.09 m                                                                                                                 |
| External turning radius                               | Wa3                                   | 2.02 m                                                                                                                 |
| Ground clearance under pothole protection             | m6                                    | 0.03 m                                                                                                                 |
| Ground clearance at centre of wheelbase               | m2                                    | 0.09 m                                                                                                                 |
| Wheelbase                                             | У                                     | 1.20 m                                                                                                                 |
| Performances                                          | , , , , , , , , , , , , , , , , , , , | 1.20 111                                                                                                               |
| Drive speed - stowed                                  |                                       | 5 km/h                                                                                                                 |
| Drive speed - raised                                  |                                       | 0.65 km/h                                                                                                              |
| Gradeability                                          |                                       | 25 %                                                                                                                   |
| Permissible leveling                                  |                                       | 2 °                                                                                                                    |
| Wheels                                                |                                       | ۷۲                                                                                                                     |
| Tires type                                            |                                       | Non marking                                                                                                            |
| Standard tires                                        |                                       | 16.5-11 1/4 / 406 x 127 mm                                                                                             |
| Drive wheels (front / rear)                           |                                       | 0/2                                                                                                                    |
| Steering wheels (front / rear)                        |                                       | 2/0                                                                                                                    |
| Braking wheels (front / rear)                         |                                       | 0/2                                                                                                                    |
| Engine/Battery                                        |                                       | 072                                                                                                                    |
| Electric engine power rating                          |                                       | 2 x 0.77 kW                                                                                                            |
| Lift motor power                                      |                                       | 3 kW                                                                                                                   |
| Number of hydraulic pump / Capacity of hydraulic pump |                                       | 2 x 3.75 cm <sup>3</sup>                                                                                               |
| Battery voltage                                       |                                       | 24 V                                                                                                                   |
| Battery capacity                                      |                                       | 250 Ah                                                                                                                 |
| On-board charger (V / A)                              |                                       | 24 V / 30 A                                                                                                            |
| Miscellaneous                                         |                                       | 24 V / 30 A                                                                                                            |
| Number of cycles with STD Battery (HIRD)              |                                       | 29                                                                                                                     |
| Ground Pressure                                       |                                       | 11.80 dan/cm2                                                                                                          |
| Hydraulic Pressure                                    |                                       | 140 bar                                                                                                                |
| Hydraulic tank capacity                               |                                       | 22                                                                                                                     |
| Hydraulic tank capacity<br>Vibration on hands/arms    |                                       | < 0.50 m/s <sup>2</sup>                                                                                                |
| Viorauon on nanos/arms<br>Standards compliance        |                                       | < 0.30 m/S*                                                                                                            |
| This machine is in compliance with:                   |                                       | European directives: 2006/42/EC- Machinery<br>(revised EN280-1:2022) - 2004/108/EC (EMC) -<br>2006/95/EC (Low voltage) |

## 100 VJR - Dimensional drawing