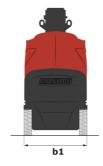

Technical sheet :

| Capacities                                            |                                       | Metric                                                                                                                 |
|-------------------------------------------------------|---------------------------------------|------------------------------------------------------------------------------------------------------------------------|
| Working height                                        | h21                                   | 9.90 m                                                                                                                 |
| Platform height                                       | h7                                    | 7.90 m                                                                                                                 |
| Maximum outreach                                      |                                       | 3.10 m                                                                                                                 |
| Overhang                                              |                                       | 6.56 m                                                                                                                 |
| Pendular arm rotation (top / bottom)                  |                                       | +58 ° / -56 °                                                                                                          |
| Platform capacity                                     | Q                                     | 200 kg                                                                                                                 |
| Turret rotation                                       |                                       | 350 °                                                                                                                  |
| Number of people (indoor / outdoor)                   |                                       | 2/1                                                                                                                    |
| Weight and dimensions                                 |                                       |                                                                                                                        |
| Platform weight*                                      |                                       | 2820 kg                                                                                                                |
| Platform dimensions (length x width)                  | lp / ep                               | 1.19 m x 0.93 m                                                                                                        |
| Floor height (access)                                 | h20                                   | 0.46 m                                                                                                                 |
| Overall length                                        | 11                                    | 2.80 m                                                                                                                 |
| Overall width                                         | b1                                    | 0.99 m                                                                                                                 |
| Overall height                                        | h17                                   | 1.99 m                                                                                                                 |
| Jib length                                            | 113                                   | 1.45 m                                                                                                                 |
| Counterweight offset (turret at 90Ű)                  | a7                                    | 0.09 m                                                                                                                 |
| External turning radius                               | Wa3                                   | 2.02 m                                                                                                                 |
| Ground clearance under pothole protection             | m6                                    | 0.03 m                                                                                                                 |
| Ground clearance at centre of wheelbase               | m2                                    | 0.09 m                                                                                                                 |
| Wheelbase                                             | У                                     | 1.20 m                                                                                                                 |
| Performances                                          | , , , , , , , , , , , , , , , , , , , | 1.20 111                                                                                                               |
| Drive speed - stowed                                  |                                       | 5 km/h                                                                                                                 |
| Drive speed - raised                                  |                                       | 0.65 km/h                                                                                                              |
| Gradeability                                          |                                       | 25 %                                                                                                                   |
| Permissible leveling                                  |                                       | 2 °                                                                                                                    |
| Wheels                                                |                                       | ۷۲                                                                                                                     |
| Tires type                                            |                                       | Non marking                                                                                                            |
| Standard tires                                        |                                       | 16.5-11 1/4 / 406 x 127 mm                                                                                             |
| Drive wheels (front / rear)                           |                                       | 0/2                                                                                                                    |
| Steering wheels (front / rear)                        |                                       | 2/0                                                                                                                    |
| Braking wheels (front / rear)                         |                                       | 0/2                                                                                                                    |
| Engine/Battery                                        |                                       | 072                                                                                                                    |
| Electric engine power rating                          |                                       | 2 x 0.77 kW                                                                                                            |
| Lift motor power                                      |                                       | 3 kW                                                                                                                   |
| Number of hydraulic pump / Capacity of hydraulic pump |                                       | 2 x 3.75 cm <sup>3</sup>                                                                                               |
| Battery voltage                                       |                                       | 24 V                                                                                                                   |
| Battery capacity                                      |                                       | 250 Ah                                                                                                                 |
| On-board charger (V / A)                              |                                       | 24 V / 30 A                                                                                                            |
| Miscellaneous                                         |                                       | 24 V / 30 A                                                                                                            |
| Number of cycles with STD Battery (HIRD)              |                                       | 29                                                                                                                     |
| Ground Pressure                                       |                                       | 11.80 dan/cm2                                                                                                          |
| Hydraulic Pressure                                    |                                       | 140 bar                                                                                                                |
| Hydraulic tank capacity                               |                                       | 22                                                                                                                     |
| Hydraulic tank capacity<br>Vibration on hands/arms    |                                       | < 0.50 m/s <sup>2</sup>                                                                                                |
| Viorauon on nanos/arms<br>Standards compliance        |                                       | < 0.30 m/S*                                                                                                            |
| This machine is in compliance with:                   |                                       | European directives: 2006/42/EC- Machinery<br>(revised EN280-1:2022) - 2004/108/EC (EMC) -<br>2006/95/EC (Low voltage) |

## 100 VJR - Dimensional drawing