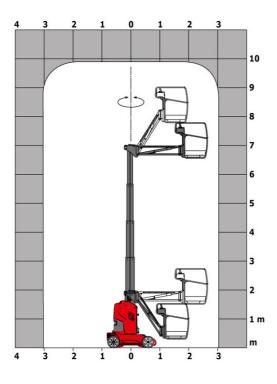

| < 0.50 m/s <sup>2</sup>                                                                                                |
| Viorauon on nanos/arms<br>Standards compliance        |                                       | < 0.30 m/S*                                                                                                            |
| This machine is in compliance with:                   |                                       | European directives: 2006/42/EC- Machinery<br>(revised EN280-1:2022) - 2004/108/EC (EMC) -<br>2006/95/EC (Low voltage) |

TOO VJR Created on July 17, 2025 at 4:51 AM UTC

\*Varies according to options and standards of the country to which the machine is delivered

## 100 VJR - Load chart

## Load Chart for MEWP Metric



## 100 VJR - Dimensional drawing







# Equipment

#### Standard

| Audible alarm and illuminated indicator lamp (leveling, overload, lowering) |
|-----------------------------------------------------------------------------|
| CAN bus technology                                                          |
| Easy Link with 2 year Service                                               |
| Emergency stop button in platform and on frame                              |
| Fixed pothole protection                                                    |
| Fork pockets                                                                |
| Hom in the platform                                                         |
| Manual emergency lowering                                                   |
| Multi-fu