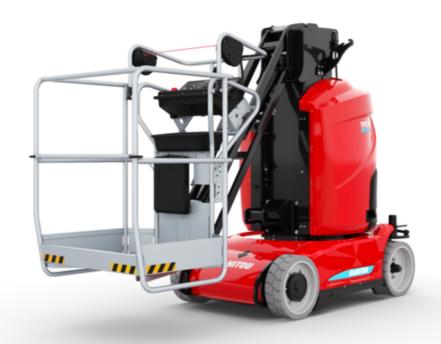

Technical sheet :









| Capacities                                            |                                       | Metric                                                                                                                 |
|-------------------------------------------------------|---------------------------------------|------------------------------------------------------------------------------------------------------------------------|
| Working height                                        | h21                                   | 9.90 m                                                                                                                 |
| Platform height                                       | h7                                    | 7.90 m