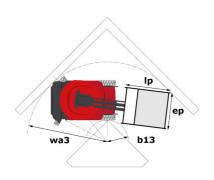

|           | European directives: 2006/42/EC- Machinery<br>(revised EN280-1:2022) - 2004/108/EC (EMC) -<br>2006/95/EC (Low voltage) |

<sup>\*</sup>Varies according to options and standards of the country to which the machine is delivered

## 100 VJR - Load chart

### Load Chart for MEWP Metric



100 VJR - Dimensional drawing







# **Equipment**

### Audible alarm and illuminated indicator lamp (leveling, overload, lowering) CAN bus technology Easy Link with 2 year Service Emergency stop button in platform and on frame Fixed pothole protection Fork pockets Horn in the platform Manual emergency lowering Multi-function smartview display Multi-voltage integrated charger Negative-type braking on rear wheels Non-marking rubber tyres Pendular arm Platform with open-work floor Proportional controls Secondary Protection System (SPS) Slinging and securing rings Tool box in platform Traction battery

### Optional 110 or 230V plug with differential circuit breaker Audio warning on all motion Audio warning on descent Audio warning on movement Biodegradable hydraulic oil - Grade 32 Centralized filling of the battery Cold