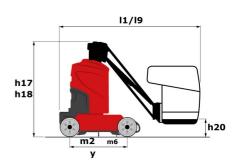

|           | European directives: 2006/42/EC- Machinery<br>(revised EN280-1:2022) - 2004/108/EC (EMC) -<br>2006/95/EC (Low voltage) |

<sup>\*</sup>Varies according to options and standards of the country to which the machine is delivered

## 100 VJR - Load chart

### Load Chart for MEWP Metric



100 VJR - Dimensional drawing







# **Equipment**

### Audible alarm and illuminated indicator lamp (leveling, overload, lowering) CAN bus technology Easy Link with 2 year Service Emergency stop button in platform and on frame Fixed pothole protection Fork pockets Horn in the platform Manual emergency lowering Multi-function smartview display Multi-voltage integrated charger Negative-type braking on rear wheels Non-marking rubber tyres Pendular arm Platform with open-work floor Proportional controls Secondary Protection System (SPS) Slinging and securing rings Tool box in platform Traction battery

### Optional 110 or 230V plug with differential circuit breaker Audio warning on all motion Audio warning on descent Audio warning on movement Biodegradable hydraulic oil - Grade 32 Centralized filling of the battery Cold weat