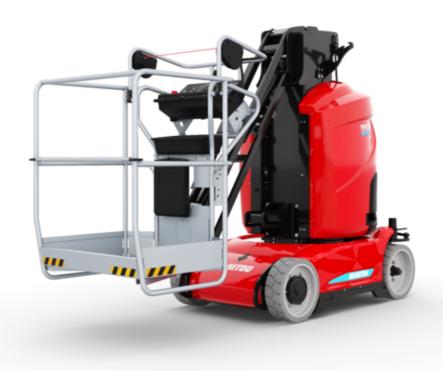

Technical sheet:

# **100 VJR**







|