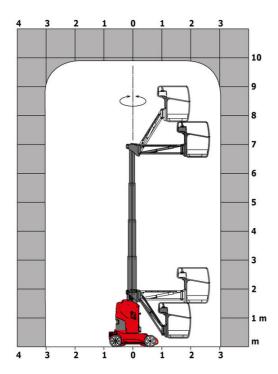

|           | European directives: 2006/42/EC- Machinery<br>(revised EN280-1:2022) - 2004/108/EC (EMC) -<br>2006/95/EC (Low voltage) |

<sup>\*</sup>Varies according to options and standards of the country to which the machine is delivered

## 100 VJR - Load chart

### Load Chart for MEWP Metric



100 VJR - Dimensional drawing







# **Equipment**

### Audible alarm and illuminated indicator lamp (leveling, overload, lowering) CAN bus technology Easy Link with 2 year Service Emergency stop button in platform and on frame Fixed pothole protection Fork pockets Horn in the platform Manual emergency lowering Multi-function smartview display Multi-voltage integrated charger Negative-type braking on rear wheels Non-marking rubber tyres Pendular arm Platform with open-work floor Proportional controls Secondary Protection System (SPS) Slinging and securing rings Tool box in platform Traction battery

### Optional 110 or 230V plug with differential circuit breaker Audio warning on all motion Audio warning on descent Audio warning on movement Biodegradable hydraulic oil - Grade 32 Central