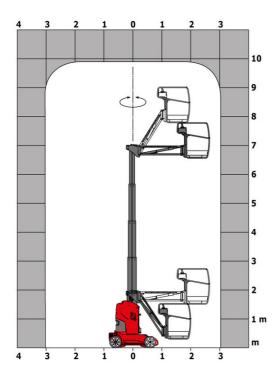

## 100 VJR - Load chart

### Load Chart for MEWP Metric

100 VJR - Dimensional drawing