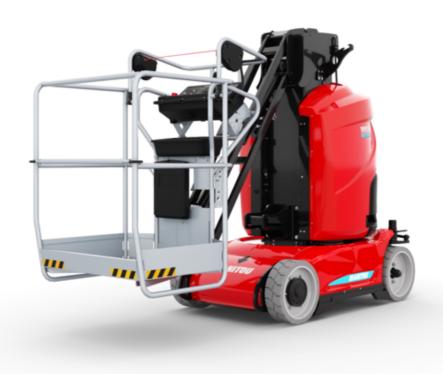

# **100 VJR**

|                                                       |         | Created on June 15, 2025 at 11:41 PM UT                                                                                |
|-------------------------------------------------------|---------|------------------------------------------------------------------------------------------------------------------------|
| Capacities                                            |         | Metric                                                                                                                 |
| Working height                                        | h21     | 9.90 m                                                                                                                 |
| Platform height                                       | h7      | 7.90 m                                                                                                                 |
| Maximum outreach                                      |         | 3.10 m                                                                                                                 |
| Overhang                                              |         | 6.56 m                                                                                                                 |
| Pendular arm rotation (top / bottom)                  |         | +58 ° / -56 °                                                                                                          |
| Platform capacity                                     | Q       | 200 kg                                                                                                                 |
| Turret rotation                                       |         | 350 °                                                                                                                  |
| Number of people (indoor / outdoor)                   |         | 2 / 1                                                                                                                  |
| Weight and dimensions                                 |         |                                                                                                                        |
| Platform weight*                                      |         | 2820 kg                                                                                                                |
| Platform dimensions (length x width)                  | lp / ep | 1.19 m x 0.93 m                                                                                                        |
| Floor height (access)                                 | h20     | 0.46 m                                                                                                                 |
| Overall length                                        | l1      | 2.80 m                                                                                                                 |
| Overall width                                         | b1      | 0.99 m                                                                                                                 |
| Overall height                                        | h17     | 1.99 m                                                                                                                 |
| Jib length                                            | l13     | 1.45 m                                                                                                                 |
| Counterweight offset (turret at 90°)                  | a7      | 0.09 m                                                                                                                 |
| External turning radius                               | Wa3     | 2.02 m                                                                                                                 |
| Ground clearance under pothole protection             | m6      | 0.03 m                                                                                                                 |
| Ground clearance at centre of wheelbase               | m2      | 0.09 m                                                                                                                 |
| Wheelbase                                             | у       | 1.20 m                                                                                                                 |
| Performances                                          |         |                                                                                                                        |
| Drive speed - stowed                                  |         | 5 km/h                                                                                                                 |
| Drive speed - raised                                  |         | 0.65 km/h                                                                                                              |
| Gradeability                                          |         | 25 %                                                                                                                   |
| Permissible leveling                                  |         | 2 °                                                                                                                    |
| Wheels                                                |         |                                                                                                                        |
| Tires type                                            |         | Non marking                                                                                                            |
| Standard tires                                        |         | 16.5-11 1/4 / 406 x 127 mm                                                                                             |
| Drive wheels (front / rear)                           |         | 0 / 2                                                                                                                  |
| Steering wheels (front / rear)                        |         | 2 / 0                                                                                                                  |
| Braking wheels (front / rear)                         |         | 0 / 2                                                                                                                  |
| Engine/Battery                                        |         |                                                                                                                        |
| Electric engine power rating                          |         | 2 x 0.77 kW                                                                                                            |
| Lift motor power                                      |         | 3 kW                                                                                                                   |
| Number of hydraulic pump / Capacity of hydraulic pump |         | 2 x 3.75 cm <sup>3</sup>                                                                                               |
| Battery voltage                                       |         | 24 V                                                                                                                   |
| Battery capacity                                      |         | 250 Ah                                                                                                                 |
| On-board charger (V / A)                              |         | 24 V / 30 A                                                                                                            |
| Miscellaneous                                         |         |                                                                                                                        |
| Number of cycles with STD Battery (HIRD)              |         | 29                                                                                                                     |
| Ground Pressure                                       |         | 11.80 dan/cm2                                                                                                          |
| Hydraulic Pressure                                    |         | 140 bar                                                                                                                |
| Hydraulic tank capacity                               |         | 22                                                                                                                     |
| Vibration on hands/arms                               |         | < 0.50 m/s²                                                                                                            |
| Standards compliance                                  |         |                                                                                                                        |
| This machine is in compliance with:                   |         | European directives: 2006/42/EC- Machinery<br>(revised EN280-1:2022) - 2004/108/EC (EMC) -<br>2006/95/EC (Low voltage) |