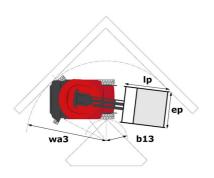

# **100 VJR**

|                                                       |         | Created on June 15, 2025 at 11:41 PM UT                                                                                |
|-------------------------------------------------------|---------|------------------------------------------------------------------------------------------------------------------------|
| Capacities                                            |         | Metric                                                                                                                 |
| Working height                                        | h21     | 9.90 m                                                                                                                 |
| Platform height                                       | h7      | 7.90 m                                                                                                                 |
| Maximum outreach                                      |         | 3.10 m                                                                                                                 |
| Overhang                                              |         | 6.56 m                                                                                                                 |
| Pendular arm rotation (top / bottom)                  |         | +58 ° / -56 °                                                                                                          |
| Platform capacity                                     | Q       | 200 kg                                                                                                                 |
| Turret rotation                                       |         | 350 °                                                                                                                  |
| Number of people (indoor / outdoor)                   |         | 2 / 1                                                                                                                  |
| Weight and dimensions                                 |         |                                                                                                                        |
| Platform weight*                                      |         | 2820 kg                                                                                                                |
| Platform dimensions (length x width)                  | lp / ep | 1.19 m x 0.93 m                                                                                                        |
| Floor height (access)                                 | h20     | 0.46 m                                                                                                                 |
| Overall length                                        | l1      | 2.80 m                                                                                                                 |
| Overall width                                         | b1      | 0.99 m                                                                                                                 |
| Overall height                                        | h17     | 1.99 m                                                                                                                 |
| Jib length                                            | l13     | 1.45 m                                                                                                                 |
| Counterweight offset (turret at 90°)                  | a7      | 0.09 m                                                                                                                 |
| External turning radius                               | Wa3     | 2.02 m                                                                                                                 |
| Ground clearance under pothole protection             | m6      | 0.03 m                                                                                                                 |
| Ground clearance at centre of wheelbase               | m2      | 0.09 m                                                                                                                 |
| Wheelbase                                             | у       | 1.20 m                                                                                                                 |
| Performances                                          |         |                                                                                                                        |
| Drive speed - stowed                                  |         | 5 km/h                                                                                                                 |
| Drive speed - raised                                  |         | 0.65 km/h                                                                                                              |
| Gradeability                                          |         | 25 %                                                                                                                   |
| Permissible leveling                                  |         | 2 °                                                                                                                    |
| Wheels                                                |         |                                                                                                                        |
| Tires type                                            |         | Non marking                                                                                                            |
| Standard tires                                        |         | 16.5-11 1/4 / 406 x 127 mm                                                                                             |
| Drive wheels (front / rear)                           |         | 0 / 2                                                                                                                  |
| Steering wheels (front / rear)                        |         | 2 / 0                                                                                                                  |
| Braking wheels (front / rear)                         |         | 0 / 2                                                                                                                  |
| Engine/Battery                                        |         |                                                                                                                        |
| Electric engine power rating                          |         | 2 x 0.77 kW                                                                                                            |
| Lift motor power                                      |         | 3 kW                                                                                                                   |
| Number of hydraulic pump / Capacity of hydraulic pump |         | 2 x 3.75 cm <sup>3</sup>                                                                                               |
| Battery voltage                                       |         | 24 V                                                                                                                   |
| Battery capacity                                      |         | 250 Ah                                                                                                                 |
| On-board charger (V / A)                              |         | 24 V / 30 A                                                                                                            |
| Miscellaneous                                         |         |                                                                                                                        |
| Number of cycles with STD Battery (HIRD)              |         | 29                                                                                                                     |
| Ground Pressure                                       |         | 11.80 dan/cm2                                                                                                          |
| Hydraulic Pressure                                    |         | 140 bar                                                                                                                |
| Hydraulic tank capacity                               |         | 22                                                                                                                     |
| Vibration on hands/arms                               |         | < 0.50 m/s²                                                                                                            |
| Standards compliance                                  |         |                                                                                                                        |
| This machine is in compliance with:                   |         | European directives: 2006/42/EC- Machinery<br>(revised EN280-1:2022) - 2004/108/EC (EMC) -<br>2006/95/EC (Low voltage) |