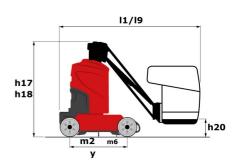

# **100 VJR**

|                                                       |         | Created on June 15, 2025 at 11:41 PM UT                                                                                |
|-------------------------------------------------------|---------|------------------------------------------------------------------------------------------------------------------------|
| Capacities                                            |         | Metric                                                                                                                 |
| Working height                                        | h21     | 9.90 m                                                                                                                 |
| Platform height                                       | h7      | 7.90 m                                                                                                                 |
| Maximum outreach                                      |         | 3.10 m                                                                                                                 |
| Overhang                                              |         | 6.56 m                                                                                                                 |
| Pendular arm rotation (top / bottom)                  |         | +58 ° / -56 °                                                                                                          |
| Platform capacity                                     | Q       | 200 kg                                                                                                                 |
| Turret rotation                                       |         | 350 °                                                                                                                  |
| Number of people (indoor / outdoor)                   |         | 2 / 1                                                                                                                  |
| Weight and dimensions                                 |         |                                                                                                                        |
| Platform weight*                                      |         | 2820 kg                                                                                                                |
| Platform dimensions (length x width)                  | lp / ep | 1.19 m x 0.93 m                                                                                                        |
| Floor height (access)                                 | h20     | 0.46 m                                                                                                                 |
| Overall length                                        | l1      | 2.80 m                                                                                                                 |
| Overall width                                         | b1      | 0.99 m                                                                                                                 |
| Overall height                                        | h17     | 1.99 m                                                                                                                 |
| Jib length                                            | l13     | 1.45 m                                                                                                                 |
| Counterweight offset (turret at 90°)                  | a7      | 0.09 m                                                                                                                 |
| External turning radius                               | Wa3     | 2.02 m                                                                                                                 |
| Ground clearance under pothole protection             | m6      | 0.03 m                                                                                                                 |
| Ground clearance at centre of wheelbase               | m2      | 0.09 m                                                                                                                 |
| Wheelbase                                             | у       | 1.20 m                                                                                                                 |
| Performances                                          |         |                                                                                                                        |
| Drive speed - stowed                                  |         | 5 km/h                                                                                                                 |
| Drive speed - raised                                  |         | 0.65 km/h                                                                                                              |
| Gradeability                                          |         | 25 %                                                                                                                   |
| Permissible leveling                                  |         | 2 °                                                                                                                    |
| Wheels                                                |         |                                                                                                                        |
| Tires type                                            |         | Non marking                                                                                                            |
| Standard tires                                        |         | 16.5-11 1/4 / 406 x 127 mm                                                                                             |
| Drive wheels (front / rear)                           |         | 0 / 2                                                                                                                  |
| Steering wheels (front / rear)                        |         | 2 / 0                                                                                                                  |
| Braking wheels (front / rear)                         |         | 0 / 2                                                                                                                  |
| Engine/Battery                                        |         |                                                                                                                        |
| Electric engine power rating                          |         | 2 x 0.77 kW                                                                                                            |
| Lift motor power                                      |         | 3 kW                                                                                                                   |
| Number of hydraulic pump / Capacity of hydraulic pump |         | 2 x 3.75 cm <sup>3</sup>                                                                                               |
| Battery voltage                                       |         | 24 V                                                                                                                   |
| Battery capacity                                      |         | 250 Ah                                                                                                                 |
| On-board charger (V / A)                              |         | 24 V / 30 A                                                                                                            |
| Miscellaneous                                         |         |                                                                                                                        |
| Number of cycles with STD Battery (HIRD)              |         | 29                                                                                                                     |
| Ground Pressure                                       |         | 11.80 dan/cm2                                                                                                          |
| Hydraulic Pressure                                    |         | 140 bar                                                                                                                |
| Hydraulic tank capacity                               |         | 22                                                                                                                     |
| Vibration on hands/arms                               |         | < 0.50 m/s²                                                                                                            |
| Standards compliance                                  |         |                                                                                                                        |
| This machine is in compliance with:                   |         | European directives: 2006/42/EC- Machinery<br>(revised EN280-1:2022) - 2004/108/EC (EMC) -<br>2006/95/EC (Low voltage) |

### Load Chart for MEWP Metric

100 VJR - Dimensional drawing