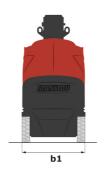

# **100 VJR**

|                                                       |         | Created on June 15, 2025 at 11:41 PM UT                                                                                |
|-------------------------------------------------------|---------|------------------------------------------------------------------------------------------------------------------------|
| Capacities                                            |         | Metric                                                                                                                 |
| Working height                                        | h21     | 9.90 m                                                                                                                 |
| Platform height                                       | h7      | 7.90 m                                                                                                                 |
| Maximum outreach                                      |         | 3.10 m                                                                                                                 |
| Overhang                                              |         | 6.56 m                                                                                                                 |
| Pendular arm rotation (top / bottom)                  |         | +58 ° / -56 °                                                                                                          |
| Platform capacity                                     | Q       | 200 kg                                                                                                                 |
| Turret rotation                                       |         | 350 °                                                                                                                  |
| Number of people (indoor / outdoor)                   |         | 2 / 1                                                                                                                  |
| Weight and dimensions                                 |         |                                                                                                                        |
| Platform weight*                                      |         | 2820 kg                                                                                                                |
| Platform dimensions (length x width)                  | lp / ep | 1.19 m x 0.93 m                                                                                                        |
| Floor height (access)                                 | h20     | 0.46 m                                                                                                                 |
| Overall length                                        | l1      | 2.80 m                                                                                                                 |
| Overall width                                         | b1      | 0.99 m                                                                                                                 |
| Overall height                                        | h17     | 1.99 m                                                                                                                 |
| Jib length                                            | l13     | 1.45 m                                                                                                                 |
| Counterweight offset (turret at 90°)                  | a7      | 0.09 m                                                                                                                 |
| External turning radius                               | Wa3     | 2.02 m                                                                                                                 |
| Ground clearance under pothole protection             | m6      | 0.03 m                                                                                                                 |
| Ground clearance at centre of wheelbase               | m2      | 0.09 m                                                                                                                 |
| Wheelbase                                             | у       | 1.20 m                                                                                                                 |
| Performances                                          |         |                                                                                                                        |
| Drive speed - stowed                                  |         | 5 km/h                                                                                                                 |
| Drive speed - raised                                  |         | 0.65 km/h                                                                                                              |
| Gradeability                                          |         | 25 %                                                                                                                   |
| Permissible leveling                                  |         | 2 °                                                                                                                    |
| Wheels                                                |         |                                                                                                                        |
| Tires type                                            |         | Non marking                                                                                                            |
| Standard tires                                        |         | 16.5-11 1/4 / 406 x 127 mm                                                                                             |
| Drive wheels (front / rear)                           |         | 0 / 2                                                                                                                  |
| Steering wheels (front / rear)                        |         | 2 / 0                                                                                                                  |
| Braking wheels (front / rear)                         |         | 0 / 2                                                                                                                  |
| Engine/Battery                                        |         |                                                                                                                        |
| Electric engine power rating                          |         | 2 x 0.77 kW                                                                                                            |
| Lift motor power                                      |         | 3 kW                                                                                                                   |
| Number of hydraulic pump / Capacity of hydraulic pump |         | 2 x 3.75 cm <sup>3</sup>                                                                                               |
| Battery voltage                                       |         | 24 V                                                                                                                   |
| Battery capacity                                      |         | 250 Ah                                                                                                                 |
| On-board charger (V / A)                              |         | 24 V / 30 A                                                                                                            |
| Miscellaneous                                         |         |                                                                                                                        |
| Number of cycles with STD Battery (HIRD)              |         | 29                                                                                                                     |
| Ground Pressure                                       |         | 11.80 dan/cm2                                                                                                          |
| Hydraulic Pressure                                    |         | 140 bar                                                                                                                |
| Hydraulic tank capacity                               |         | 22                                                                                                                     |
| Vibration on hands/arms                               |         | < 0.50 m/s²                                                                                                            |
| Standards compliance                                  |         |                                                                                                                        |
| This machine is in compliance with:                   |         | European directives: 2006/42/EC- Machinery<br>(revised EN280-1:2022) - 2004/108/EC (EMC) -<br>2006/95/EC (Low voltage) |