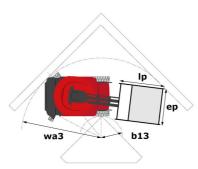

## 100 VJR - Dimensional drawing

Technical sheet :

|                                                      | 100 VJR Creat | רע ססד Created on August 15, 2025 at 11:14 AM U                                                                                       |  |
|------------------------------------------------------|---------------|---------------------------------------------------------------------------------------------------------------------------------------|--|
| Capacities                                           |               | Metric                                                                                                                                |  |
| lorking height                                       | h21           | 9.90 m                                                                                                                                |  |
| atform height                                        | h7            | 7.90 m                                                                                                                                |  |
| aximum outreach                                      |               | 3.10 m                                                                                                                                |  |
| verhang                                              |               | 6.56 m                                                                                                                                |  |
| endular arm rotation (top / bottom)                  |               | +58 ° / -56 °                                                                                                                         |  |
| atform capacity                                      | Q             | 200 kg                                                                                                                                |  |
| Irret rotation                                       |               | 350 °                                                                                                                                 |  |
| umber of people (indoor / outdoor)                   |               | 2 / 1                                                                                                                                 |  |
| eight and dimensions                                 |               | 27 1                                                                                                                                  |  |
| atform weight*                                       |               | 2820 kg                                                                                                                               |  |
| atform dimensions (length x width)                   | lp / ep       | 1.19 m x 0.93 m                                                                                                                       |  |
| por height (access)                                  | h20           | 0.46 m                                                                                                                                |  |
| erall length                                         | 11            | 2.80 m                                                                                                                                |  |
| erall width                                          | b1            | 0.99 m                                                                                                                                |  |
| rerall width<br>rerall height                        | h17           | 0.99 m<br>1.99 m                                                                                                                      |  |
| eran neight<br>b length                              |               | 1.99 m<br>1.45 m                                                                                                                      |  |
| -                                                    | 113           |                                                                                                                                       |  |
| bunterweight offset (turret at 90°)                  | a7            | 0.09 m                                                                                                                                |  |
| ternal turning radius                                | Wa3           | 2.02 m                                                                                                                                |  |
| ound clearance under pothole protection              | m6            | 0.03 m                                                                                                                                |  |
| ound clearance at centre of wheelbase                | m2            | 0.09 m                                                                                                                                |  |
| heelbase                                             | у             | 1.20 m                                                                                                                                |  |
| informances                                          |               |                                                                                                                                       |  |
| ive speed - stowed                                   |               | 5 km/h                                                                                                                                |  |
| ive speed - raised                                   |               | 0.65 km/h                                                                                                                             |  |
| adeability                                           |               | 25 %                                                                                                                                  |  |
| rmissible leveling                                   |               | 2 °                                                                                                                                   |  |
| heels                                                |               |                                                                                                                                       |  |
| res type                                             |               | Non marking                                                                                                                           |  |
| andard tires                                         |               | 16.5-11 1/4 / 406 x 127 mm                                                                                                            |  |
| ive wheels (front / rear)                            |               | 0 / 2                                                                                                                                 |  |
| eering wheels (front / rear)                         |               | 2 / 0                                                                                                                                 |  |
| aking wheels (front / rear)                          |               | 0 / 2                                                                                                                                 |  |
| igine/Battery                                        |               |                                                                                                                                       |  |
| ectric engine power rating                           |               | 2 x 0.77 kW                                                                                                                           |  |
| ft motor power                                       |               | 3 kW                                                                                                                                  |  |
| Imber of hydraulic pump / Capacity of hydraulic pump |               | 2 x 3.75 cm <sup>3</sup>                                                                                                              |  |
| ttery voltage                                        |               | 24 V                                                                                                                                  |  |
| ttery capacity                                       |               | 250 Ah                                                                                                                                |  |
| h-board charger (V / A)                              |               | 24 V / 30 A                                                                                                                           |  |
| scellaneous                                          |               |                                                                                                                                       |  |
| Imber of cycles with STD Battery (HIRD)              |               | 29                                                                                                                                    |  |
| ound Pressure                                        |               | 11.80 dan/cm2                                                                                                                         |  |
| rdraulic Pressure                                    |               | 140 bar                                                                                                                               |  |
| draulic tank capacity                                |               | 22                                                                                                                                    |  |
| bration on hands/arms                                |               | < 0.50 m/s <sup>2</sup>                                                                                                               |  |
| andards compliance                                   |               |                                                                                                                                       |  |
| his machine is in compliance with:                   | (r            | European directives: 2006/42/EC- Machinery<br>evised EN280-1:2022) - 2004/108/EC (EMC) - E<br>according to EN 12895 / 2015 +A1 / 2019 |  |