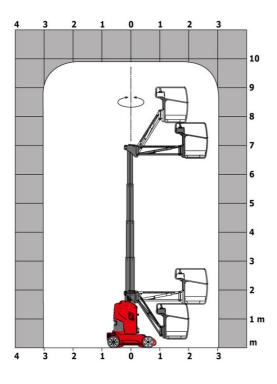

|  |
| bration on hands/arms                                |               | < 0.50 m/s <sup>2</sup>                                                                                                               |  |
| andards compliance                                   |               |                                                                                                                                       |  |
| his machine is in compliance with:                   | (r            | European directives: 2006/42/EC- Machinery<br>evised EN280-1:2022) - 2004/108/EC (EMC) - E<br>according to EN 12895 / 2015 +A1 / 2019 |  |

\*Varies according to options and standards of the country to which the machine is delivered

## 100 VJR - Load chart

## Load Chart for MEWP Metric



## 100 VJR - Dimensional drawing







# Equipment

#### Standard

| Audible alarm and illuminated indicator lamp (leveling, overload, lowering) |
|-----------------------------------------------------------------------------|
| CAN bus technology                                                          |
| Easy Link with 2 year Service                                               |
| Emergency stop button in platform and on frame                              |
| Fixed pothole protection                                                    |
| Fork pockets                                                                |
| Hom in the platform                                                         |
| Manual emergency lowering                                                   |
| Multi-fu