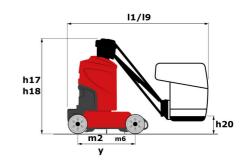

## 100 VJR - Dimensional drawing

Technical sheet :

|                                                      | 100 VJR Creat | רע ססד Created on August 15, 2025 at 11:14 AM U                                                                                       |  |
|------------------------------------------------------|---------------|---------------------------------------------------------------------------------------------------------------------------------------|--|
| Capacities                                           |               | Metric                                                                                                                                |  |
| lorking height                                       | h21           | 9.90 m                                                                                                                                |  |
| atform height                                        | h7            | 7.90 m                                                                                                                                |  |
| aximum outreach                                      |               | 3.10 m                                                                                                                                |  |
| verhang                                              |               | 6.56 m                                                                                                                                |  |
| endular arm rotation (top / bottom)                  |               | +58 ° / -56 °                                                                                                                         |  |
| atform capacity                                      | Q             | 200 kg                                                                                                                                |  |
| Irret rotation                                       |               | 350 °                                                                                                                                 |  |
| umber of people (indoor / outdoor)                   |               | 2 / 1                                                                                                                                 |  |
| eight and dimensions                                 |               | 27 1                                                                                                                                  |  |
| atform weight*                                       |               | 2820 kg                                                                                                                               |  |
| atform dimensions (length x width)                   | lp / ep       | 1.19 m x 0.93 m                                                                                                                       |  |
| por height (access)                                  | h20           | 0.46 m                                                                                                                                |  |
| erall length                                         | 11            | 2.80 m                                                                                                                                |  |
| erall width                                          | b1            | 0.99 m                                                                                                                                |  |
| rerall width<br>rerall height                        | h17           | 0.99 m<br>1.99 m                                                                                                                      |  |
| eran neight<br>b length                              |               | 1.99 m<br>1.45 m                                                                                                                      |  |
| -                                                    | 113           |                                                                                                                                       |  |
| bunterweight offset (turret at 90°)                  | a7            | 0.09 m                                                                                                                                |  |
| ternal turning radius                                | Wa3           | 2.02 m                                                                                                                                |  |
| ound clearance under pothole protection              | m6            | 0.03 m                                                                                                                                |  |
| ound clearance at centre of wheelbase                | m2            | 0.09 m                                                                                                                                |  |
| heelbase                                             | у             | 1.20 m                                                                                                                                |  |
| informances                                          |               |                                                                                                                                       |  |
| ive speed - stowed                                   |               | 5 km/h                                                                                                                                |  |
| ive speed - raised                                   |               | 0.65 km/h                                                                                                                             |  |
| adeability                                           |               | 25 %                                                                                                                                  |  |
| rmissible leveling                                   |               | 2 °                                                                                                                                   |  |
| heels                                                |               |                                                                                                                                       |  |
| res type                                             |               | Non marking                                                                                                                           |  |
| andard tires                                         |               | 16.5-11 1/4 / 406 x 127 mm                                                                                                            |  |
| ive wheels (front / rear)                            |               | 0 / 2                                                                                                                                 |  |
| eering wheels (front / rear)                         |               | 2 / 0                                                                                                                                 |  |
| aking wheels (front / rear)                          |               | 0 / 2                                                                                                                                 |  |
| igine/Battery                                        |               |                                                                                                                                       |  |
| ectric engine power rating                           |               | 2 x 0.77 kW                                                                                                                           |  |
| ft motor power                                       |               | 3 kW                                                                                                                                  |  |
| Imber of hydraulic pump / Capacity of hydraulic pump |               | 2 x 3.75 cm <sup>3</sup>                                                                                                              |  |
| ttery voltage                                        |               | 24 V                                                                                                                                  |  |
| ttery capacity                                       |               | 250 Ah                                                                                                                                |  |
| h-board charger (V / A)                              |               | 24 V / 30 A                                                                                                                           |  |
| scellaneous                                          |               |                                                                                                                                       |  |
| Imber of cycles with STD Battery (HIRD)              |               | 29                                                                                                                                    |  |
| ound Pressure                                        |               | 11.80 dan/cm2                                                                                                                         |  |
| rdraulic Pressure                                    |               | 140 bar                                                                                                                               |  |
| draulic tank capacity                                |               | 22                                                                                                                                    |  |
| bration on hands/arms                                |               | < 0.50 m/s <sup>2</sup>                                                                                                               |  |
| andards compliance                                   |               |                                                                                                                                       |  |
| his machine is in compliance with:                   | (r            | European directives: 2006/42/EC- Machinery<br>evised EN280-1:2022) - 2004/108/EC (EMC) - E<br>according to EN 12895 / 2015 +A1 / 2019 |  |