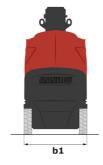

## 100 VJR - Dimensional drawing

Technical sheet :

|                                                      | 100 VJR Creat | רע ססד Created on August 15, 2025 at 11:14 AM U                                                                                       |  |
|------------------------------------------------------|---------------|---------------------------------------------------------------------------------------------------------------------------------------|--|
| Capacities                                           |               | Metric                                                                                                                                |  |
| lorking height                                       | h21           | 9.90 m                                                                                                                                |  |
| atform height                                        | h7            | 7.90 m                                                                                                                                |  |
| aximum outreach                                      |               | 3.10 m                                                                                                                                |  |
| verhang                                              |               | 6.56 m                                                                                                                                |  |
| endular arm rotation (top / bottom)                  |               | +58 ° / -56 °                                                                                                                         |  |
| atform capacity                                      | Q             | 200 kg                                                                                                                                |  |
| Irret rotation                                       |               | 350 °                                                                                                                                 |  |
| umber of people (indoor / outdoor)                   |               | 2 / 1                                                                                                                                 |  |
| eight and dimensions                                 |               | 27 1                                                                                                                                  |  |
| atform weight*                                       |               | 2820 kg                                                                                                                               |  |
| atform dimensions (length x width)                   | lp / ep       | 1.19 m x 0.93 m                                                                                                                       |  |
| por height (access)                                  | h20           | 0.46 m                                                                                                                                |  |
| erall length                                         | 11            | 2.80 m                                                                                                                                |  |
| erall width                                          | b1            | 0.99 m                                                                                                                                |  |
| rerall width<br>rerall height                        | h17           | 0.99 m<br>1.99 m                                                                                                                      |  |
| eran neight<br>b length                              |               | 1.99 m<br>1.45 m                                                                                                                      |  |
| -                                                    | 113           |                                                                                                                                       |  |
| bunterweight offset (turret at 90°)                  | a7            | 0.09 m                                                                                                                                |  |
| ternal turning radius                                | Wa3           | 2.02 m                                                                                                                                |  |
| ound clearance under pothole protection              | m6            | 0.03 m                                                                                                                                |  |
| ound clearance at centre of wheelbase                | m2            | 0.09 m                                                                                                                                |  |
| heelbase                                             | у             | 1.20 m                                                                                                                                |  |
| informances                                          |               |                                                                                                                                       |  |
| ive speed - stowed                                   |               | 5 km/h                                                                                                                                |  |
| ive speed - raised                                   |               | 0.65 km/h                                                                                                                             |  |
| adeability                                           |               | 25 %                                                                                                                                  |  |
| rmissible leveling                                   |               | 2 °                                                                                                                                   |  |
| heels                                                |               |                                                                                                                                       |  |
| res type                                             |               | Non marking                                                                                                                           |  |
| andard tires                                         |               | 16.5-11 1/4 / 406 x 127 mm                                                                                                            |  |
| ive wheels (front / rear)                            |               | 0 / 2                                                                                                                                 |  |
| eering wheels (front / rear)                         |               | 2 / 0                                                                                                                                 |  |
| aking wheels (front / rear)                          |               | 0 / 2                                                                                                                                 |  |
| igine/Battery                                        |               |                                                                                                                                       |  |
| ectric engine power rating                           |               | 2 x 0.77 kW                                                                                                                           |  |
| ft motor power                                       |               | 3 kW                                                                                                                                  |  |
| Imber of hydraulic pump / Capacity of hydraulic pump |               | 2 x 3.75 cm <sup>3</sup>                                                                                                              |  |
| ttery voltage                                        |               | 24 V                                                                                                                                  |  |
| ttery capacity                                       |               | 250 Ah                                                                                                                                |  |
| h-board charger (V / A)                              |               | 24 V / 30 A                                                                                                                           |  |
| scellaneous                                          |               |                                                                                                                                       |  |
| Imber of cycles with STD Battery (HIRD)              |               | 29                                                                                                                                    |  |
| ound Pressure                                        |               | 11.80 dan/cm2                                                                                                                         |  |
| rdraulic Pressure                                    |               | 140 bar                                                                                                                               |  |
| draulic tank capacity                                |               | 22                                                                                                                                    |  |
| bration on hands/arms                                |               | < 0.50 m/s <sup>2</sup>                                                                                                               |  |
| andards compliance                                   |               |                                                                                                                                       |  |
| his machine is in compliance with:                   | (r            | European directives: 2006/42/EC- Machinery<br>evised EN280-1:2022) - 2004/108/EC (EMC) - E<br>according to EN 12895 / 2015 +A1 / 2019 |  |