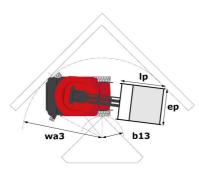

## 100 VJR - Dimensional drawing

Technical sheet :

| Capacities                                            |         | Metric                                                                                                                                   |
|-------------------------------------------------------|---------|------------------------------------------------------------------------------------------------------------------------------------------|
| Working height                                        | h21     | 9.90 m                                                                                                                                   |
| Platform height                                       | h7      | 7.90 m                                                                                                                                   |
| Maximum outreach                                      |         | 3.10 m                                                                                                                                   |
| Overhang                                              |         | 6.56 m                                                                                                                                   |
| Pendular arm rotation (top / bottom)                  |         | +58 ° / -56 °                                                                                                                            |
| Platform capacity                                     | Q       | 200 kg                                                                                                                                   |
| Turret rotation                                       |         | 350 °                                                                                                                                    |
| Number of people (indoor / outdoor)                   |         | 2 / 1                                                                                                                                    |
| Weight and dimensions                                 |         |                                                                                                                                          |
| Platform weight*                                      |         | 2820 kg                                                                                                                                  |
| Platform dimensions (length x width)                  | lp / ep | 1.19 m x 0.93 m                                                                                                                          |
| Floor height (access)                                 | h20     | 0.46 m                                                                                                                                   |
| Overall length                                        | 1       | 2.80 m                                                                                                                                   |
| Overall width                                         | b1      | 0.99 m                                                                                                                                   |
| Overall height                                        | h17     | 1.99 m                                                                                                                                   |
| Jib length                                            | 113     | 1.45 m                                                                                                                                   |
| Counterweight offset (turret at 90Ű)                  | а7      | 0.09 m                                                                                                                                   |
| External turning radius                               | Wa3     | 2.02 m                                                                                                                                   |
| Ground clearance under pothole protection             | m6      | 0.03 m                                                                                                                                   |
| Ground clearance at centre of wheelbase               | m2      | 0.09 m                                                                                                                                   |
| Wheelbase                                             | у       | 1.20 m                                                                                                                                   |
| Performances                                          | ,       | 1.20 m                                                                                                                                   |
| Drive speed - stowed                                  |         | 5 km/h                                                                                                                                   |
| Drive speed - raised                                  |         | 0.65 km/h                                                                                                                                |
| Gradeability                                          |         | 25 %                                                                                                                                     |
| Permissible leveling                                  |         | 2°                                                                                                                                       |
| Wheels                                                |         | Z                                                                                                                                        |
| Tires type                                            |         | Non marking                                                                                                                              |
| Standard tires                                        |         | 16.5-11 1/4 / 406 x 127 mm                                                                                                               |
| Drive wheels (front / rear)                           |         | 0 / 2                                                                                                                                    |
|                                                       |         | 2/0                                                                                                                                      |
| Steering wheels (front / rear)                        |         | 0 / 2                                                                                                                                    |
| Braking wheels (front / rear)                         |         | 072                                                                                                                                      |
| Engine/Battery                                        |         | 2 x 0.77 kW                                                                                                                              |
| Electric engine power rating                          |         |                                                                                                                                          |
| Lift motor power                                      |         | 3 kW                                                                                                                                     |
| Number of hydraulic pump / Capacity of hydraulic pump |         | 2 x 3.75 cm <sup>3</sup>                                                                                                                 |
| Battery voltage                                       |         | 24 V                                                                                                                                     |
| Battery capacity                                      |         | 250 Ah                                                                                                                                   |
| On-board charger (V / A)                              |         | 24 V / 30 A                                                                                                                              |
| Miscellaneous                                         |         |                                                                                                                                          |
| Number of cycles with STD Battery (HIRD)              |         | 29                                                                                                                                       |
| Ground Pressure                                       |         | 11.80 dan/cm2                                                                                                                            |
| Hydraulic Pressure                                    |         | 140 bar                                                                                                                                  |
| Hydraulic tank capacity                               |         | 22                                                                                                                                       |
| Vibration on hands/arms                               |         | < 0.50 m/s²                                                                                                                              |
| Standards compliance                                  |         |                                                                                                                                          |
| This machine is in compliance with:                   | (       | European directives: 2006/42/EC- Machinery<br>revised EN280-1:2022) - 2004/108/EC (EMC) - EMC<br>according to EN 12895 / 2015 +A1 / 2019 |