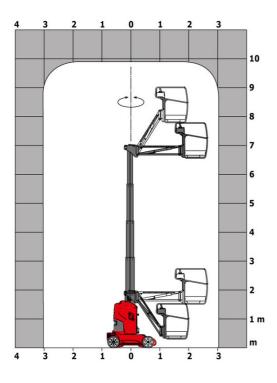

ms                               |         | < 0.50 m/s²                                                                                                                              |
| Standards compliance                                  |         |                                                                                                                                          |
| This machine is in compliance with:                   | (       | European directives: 2006/42/EC- Machinery<br>revised EN280-1:2022) - 2004/108/EC (EMC) - EMC<br>according to EN 12895 / 2015 +A1 / 2019 |

TOO VJR Created on August 13, 2025 at 6:03 AM UTC

\*Varies according to options and standards of the country to which the machine is delivered

## 100 VJR - Load chart

## Load Chart for MEWP Metric



## 100 VJR - Dimensional drawing







# Equipment

#### Standard

| Audible alarm and illuminated indicator lamp (leveling, overload, lowering) |
|-----------------------------------------------------------------------------|
| CAN bus technology                                                          |
| Easy Link with 2 year Service                                               |
| Emergency stop button in platform and on frame                              |
| Fixed pothole protection                                                    |
| Fork pockets                                                                |
| Hom in the platform                                                         |
| Manual emergency lowering                                                   |
| Multi-fu