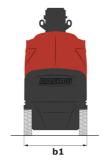

## 100 VJR - Dimensional drawing

Technical sheet :

| Capacities                                            |         | Metric                                                                                                                                   |
|-------------------------------------------------------|---------|------------------------------------------------------------------------------------------------------------------------------------------|
| Working height                                        | h21     | 9.90 m                                                                                                                                   |
| Platform height                                       | h7      | 7.90 m                                                                                                                                   |
| Maximum outreach                                      |         | 3.10 m                                                                                                                                   |
| Overhang                                              |         | 6.56 m                                                                                                                                   |
| Pendular arm rotation (top / bottom)                  |         | +58 ° / -56 °                                                                                                                            |
| Platform capacity                                     | Q       | 200 kg                                                                                                                                   |
| Turret rotation                                       |         | 350 °                                                                                                                                    |
| Number of people (indoor / outdoor)                   |         | 2 / 1                                                                                                                                    |
| Weight and dimensions                                 |         |                                                                                                                                          |
| Platform weight*                                      |         | 2820 kg                                                                                                                                  |
| Platform dimensions (length x width)                  | lp / ep | 1.19 m x 0.93 m                                                                                                                          |
| Floor height (access)                                 | h20     | 0.46 m                                                                                                                                   |
| Overall length                                        | 1       | 2.80 m                                                                                                                                   |
| Overall width                                         | b1      | 0.99 m                                                                                                                                   |
| Overall height                                        | h17     | 1.99 m                                                                                                                                   |
| Jib length                                            | 113     | 1.45 m                                                                                                                                   |
| Counterweight offset (turret at 90Ű)                  | а7      | 0.09 m                                                                                                                                   |
| External turning radius                               | Wa3     | 2.02 m                                                                                                                                   |
| Ground clearance under pothole protection             | m6      | 0.03 m                                                                                                                                   |
| Ground clearance at centre of wheelbase               | m2      | 0.09 m                                                                                                                                   |
| Wheelbase                                             | у       | 1.20 m                                                                                                                                   |
| Performances                                          | ,       | 1.20 m                                                                                                                                   |
| Drive speed - stowed                                  |         | 5 km/h                                                                                                                                   |
| Drive speed - raised                                  |         | 0.65 km/h                                                                                                                                |
| Gradeability                                          |         | 25 %                                                                                                                                     |
| Permissible leveling                                  |         | 2°                                                                                                                                       |
| Wheels                                                |         | Z                                                                                                                                        |
| Tires type                                            |         | Non marking                                                                                                                              |
| Standard tires                                        |         | 16.5-11 1/4 / 406 x 127 mm                                                                                                               |
| Drive wheels (front / rear)                           |         | 0 / 2                                                                                                                                    |
|                                                       |         | 2/0                                                                                                                                      |
| Steering wheels (front / rear)                        |         | 0 / 2                                                                                                                                    |
| Braking wheels (front / rear)                         |         | 072                                                                                                                                      |
| Engine/Battery                                        |         | 2 x 0.77 kW                                                                                                                              |
| Electric engine power rating                          |         |                                                                                                                                          |
| Lift motor power                                      |         | 3 kW                                                                                                                                     |
| Number of hydraulic pump / Capacity of hydraulic pump |         | 2 x 3.75 cm <sup>3</sup>                                                                                                                 |
| Battery voltage                                       |         | 24 V                                                                                                                                     |
| Battery capacity                                      |         | 250 Ah                                                                                                                                   |
| On-board charger (V / A)                              |         | 24 V / 30 A                                                                                                                              |
| Miscellaneous                                         |         |                                                                                                                                          |
| Number of cycles with STD Battery (HIRD)              |         | 29                                                                                                                                       |
| Ground Pressure                                       |         | 11.80 dan/cm2                                                                                                                            |
| Hydraulic Pressure                                    |         | 140 bar                                                                                                                                  |
| Hydraulic tank capacity                               |         | 22                                                                                                                                       |
| Vibration on hands/arms                               |         | < 0.50 m/s²                                                                                                                              |
| Standards compliance                                  |         |                                                                                                                                          |
| This machine is in compliance with:                   | (       | European directives: 2006/42/EC- Machinery<br>revised EN280-1:2022) - 2004/108/EC (EMC) - EMC<br>according to EN 12895 / 2015 +A1 / 2019 |