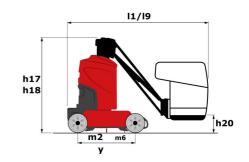

Technical sheet :

| Capacities                                            |         | Metric                                                                                                                                   |
|-------------------------------------------------------|---------|------------------------------------------------------------------------------------------------------------------------------------------|
| Working height                                        | h21     | 9.90 m                                                                                                                                   |
| Platform height                                       | h7      | 7.90 m                                                                                                                                   |
| Maximum outreach                                      |         | 3.10 m                                                                                                                                   |
| Overhang                                              |         | 6.56 m                                                                                                                                   |
| Pendular arm rotation (top / bottom)                  |         | +58 ° / -56 °                                                                                                                            |
| Platform capacity                                     | Q       | 200 kg                                                                                                                                   |
| Turret rotation                                       |         | 350 °                                                                                                                                    |
| Number of people (indoor / outdoor)                   |         | 2 / 1                                                                                                                                    |
| Weight and dimensions                                 |         |                                                                                                                                          |
| Platform weight*                                      |         | 2820 kg                                                                                                                                  |
| Platform dimensions (length x width)                  | lp / ep | 1.19 m x 0.93 m                                                                                                                          |
| Floor height (access)                                 | h20     | 0.46 m                                                                                                                                   |
| Overall length                                        | 1       | 2.80 m                                                                                                                                   |
| Overall width                                         | b1      | 0.99 m                                                                                                                                   |
| Overall height                                        | h17     | 1.99 m                                                                                                                                   |
| Jib length                                            | 113     | 1.45 m                                                                                                                                   |
| Counterweight offset (turret at 90Ű)                  | а7      | 0.09 m                                                                                                                                   |
| External turning radius                               | Wa3     | 2.02 m                                                                                                                                   |
| Ground clearance under pothole protection             | m6      | 0.03 m                                                                                                                                   |
| Ground clearance at centre of wheelbase               | m2      | 0.09 m                                                                                                                                   |
| Wheelbase                                             | у       | 1.20 m                                                                                                                                   |
| Performances                                          | ,       | 1.20 m                                                                                                                                   |
| Drive speed - stowed                                  |         | 5 km/h                                                                                                                                   |
| Drive speed - raised                                  |         | 0.65 km/h                                                                                                                                |
| Gradeability                                          |         | 25 %                                                                                                                                     |
| Permissible leveling                                  |         | 2°                                                                                                                                       |
| Wheels                                                |         | Z                                                                                                                                        |
| Tires type                                            |         | Non marking                                                                                                                              |
| Standard tires                                        |         | 16.5-11 1/4 / 406 x 127 mm                                                                                                               |
| Drive wheels (front / rear)                           |         | 0 / 2                                                                                                                                    |
|                                                       |         | 2/0                                                                                                                                      |
| Steering wheels (front / rear)                        |         | 0 / 2                                                                                                                                    |
| Braking wheels (front / rear)                         |         | 072                                                                                                                                      |
| Engine/Battery                                        |         | 2 x 0.77 kW                                                                                                                              |
| Electric engine power rating                          |         |                                                                                                                                          |
| Lift motor power                                      |         | 3 kW                                                                                                                                     |
| Number of hydraulic pump / Capacity of hydraulic pump |         | 2 x 3.75 cm <sup>3</sup>                                                                                                                 |
| Battery voltage                                       |         | 24 V                                                                                                                                     |
| Battery capacity                                      |         | 250 Ah                                                                                                                                   |
| On-board charger (V / A)                              |         | 24 V / 30 A                                                                                                                              |
| Miscellaneous                                         |         |                                                                                                                                          |
| Number of cycles with STD Battery (HIRD)              |         | 29                                                                                                                                       |
| Ground Pressure                                       |         | 11.80 dan/cm2                                                                                                                            |
| Hydraulic Pressure                                    |         | 140 bar                                                                                                                                  |
| Hydraulic tank capacity                               |         | 22                                                                                                                                       |
| Vibration on hands/arms                               |         | < 0.50 m/s²                                                                                                                              |
| Standards compliance                                  |         |                                                                                                                                          |
| This machine is in compliance with:                   | (       | European directives: 2006/42/EC- Machinery<br>revised EN280-1:2022) - 2004/108/EC (EMC) - EMC<br>according to EN 12895 / 2015 +A1 / 2019 |

## 100 VJR - Dimensional drawing