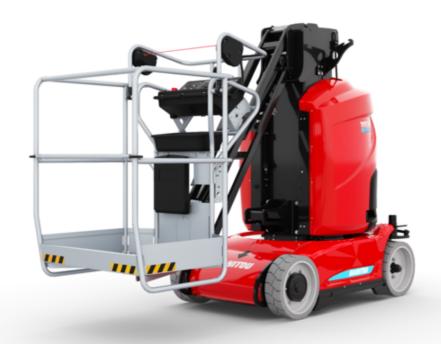

Technical sheet :









| Capacities                                            |         | Metric                                                                                                                                   |
|-------------------------------------------------------|---------|------------------------------------------------------------------------------------------------------------------------------------------|
| Working height                                        | h21     | 9.90 m                                                                                                                                   |
| Platform height                                       | h7      | 7.90 m