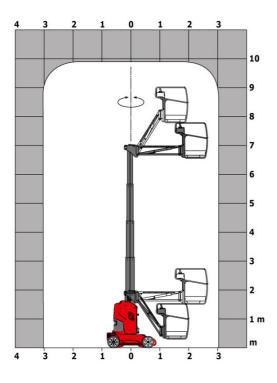

|  |
| bration on hands/arms                                |               | < 0.50 m/s <sup>2</sup>                                                                                                               |  |
| andards compliance                                   |               |                                                                                                                                       |  |
| and a compliance with:                               | (r            | European directives: 2006/42/EC- Machinery<br>evised EN280-1:2022) - 2004/108/EC (EMC) - E<br>according to EN 12895 / 2015 +A1 / 2019 |  |

\*Varies according to options and standards of the country to which the machine is delivered

## 100 VJR - Load chart

## Load Chart for MEWP Metric



## 100 VJR - Dimensional drawing







# Equipment

#### Standard

| Audible alarm and illuminated indicator lamp (leveling, overload, lowering) |
|-----------------------------------------------------------------------------|
| CAN bus technology                                                          |
| Easy Link with 2 year Service                                               |
| Emergency stop button in platform and on frame                              |
| Fixed pothole protection                                                    |
| Fork pockets                                                                |
| Hom in the platform                                                         |
| Manual emergency lowering                                                   |
| Multi-fu