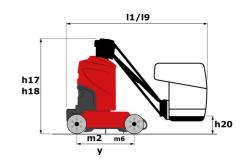

## 100 VJR - Dimensional drawing

Technical sheet :

|                                                      | 100 VJR Creat | עע ססד Created on August 15, 2025 at 11:16 AM U                                                                                       |  |
|------------------------------------------------------|---------------|---------------------------------------------------------------------------------------------------------------------------------------|--|
| Capacities                                           |               | Metric                                                                                                                                |  |
| lorking height                                       | h21           | 9.90 m                                                                                                                                |  |
| atform height                                        | h7            | 7.90 m                                                                                                                                |  |
| aximum outreach                                      |               | 3.10 m                                                                                                                                |  |
| verhang                                              |               | 6.56 m                                                                                                                                |  |
| endular arm rotation (top / bottom)                  |               | +58 ° / -56 °                                                                                                                         |  |
| atform capacity                                      | Q             | 200 kg                                                                                                                                |  |
| Irret rotation                                       |               | 350 °                                                                                                                                 |  |
| umber of people (indoor / outdoor)                   |               | 2 / 1                                                                                                                                 |  |
| eight and dimensions                                 |               | -7 -                                                                                                                                  |  |
| atform weight*                                       |               | 2820 kg                                                                                                                               |  |
| atform dimensions (length x width)                   | lp / ep       | 1.19 m x 0.93 m                                                                                                                       |  |
| por height (access)                                  | h20           | 0.46 m                                                                                                                                |  |
| erall length                                         | 11            | 2.80 m                                                                                                                                |  |
| erall width                                          | b1            | 0.99 m                                                                                                                                |  |
|                                                      |               |                                                                                                                                       |  |
| rerall height<br>b length                            | h17           | 1.99 m<br>1.45 m                                                                                                                      |  |
| -                                                    | 113           |                                                                                                                                       |  |
| bunterweight offset (turret at 90°)                  | a7            | 0.09 m                                                                                                                                |  |
| ternal turning radius                                | Wa3           | 2.02 m                                                                                                                                |  |
| ound clearance under pothole protection              | m6            | 0.03 m                                                                                                                                |  |
| ound clearance at centre of wheelbase                | m2            | 0.09 m                                                                                                                                |  |
| heelbase                                             | у             | 1.20 m                                                                                                                                |  |
| informances                                          |               |                                                                                                                                       |  |
| ive speed - stowed                                   |               | 5 km/h                                                                                                                                |  |
| ive speed - raised                                   |               | 0.65 km/h                                                                                                                             |  |
| adeability                                           |               | 25 %                                                                                                                                  |  |
| rmissible leveling                                   |               | 2 °                                                                                                                                   |  |
| heels                                                |               |                                                                                                                                       |  |
| res type                                             |               | Non marking                                                                                                                           |  |
| andard tires                                         |               | 16.5-11 1/4 / 406 x 127 mm                                                                                                            |  |
| ive wheels (front / rear)                            |               | 0 / 2                                                                                                                                 |  |
| eering wheels (front / rear)                         |               | 2 / 0                                                                                                                                 |  |
| aking wheels (front / rear)                          |               | 0 / 2                                                                                                                                 |  |
| igine/Battery                                        |               |                                                                                                                                       |  |
| ectric engine power rating                           |               | 2 x 0.77 kW                                                                                                                           |  |
| ft motor power                                       |               | 3 kW                                                                                                                                  |  |
| Imber of hydraulic pump / Capacity of hydraulic pump |               | 2 x 3.75 cm <sup>3</sup>                                                                                                              |  |
| ttery voltage                                        |               | 24 V                                                                                                                                  |  |
| ttery capacity                                       |               | 250 Ah                                                                                                                                |  |
| h-board charger (V / A)                              |               | 24 V / 30 A                                                                                                                           |  |
| iscellaneous                                         |               |                                                                                                                                       |  |
| Imber of cycles with STD Battery (HIRD)              |               | 29                                                                                                                                    |  |
| ound Pressure                                        |               | 11.80 dan/cm2                                                                                                                         |  |
| /draulic Pressure                                    |               | 140 bar                                                                                                                               |  |
| reasure ressure                                      |               | 22                                                                                                                                    |  |
| bration on hands/arms                                |               | < 0.50 m/s <sup>2</sup>                                                                                                               |  |
| andards compliance                                   |               |                                                                                                                                       |  |
| and a compliance with:                               | (r            | European directives: 2006/42/EC- Machinery<br>evised EN280-1:2022) - 2004/108/EC (EMC) - E<br>according to EN 12895 / 2015 +A1 / 2019 |  |