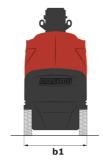

## 100 VJR - Dimensional drawing

Technical sheet :

|                                                      | 100 VJR Creat | עע ססד Created on August 15, 2025 at 11:16 AM U                                                                                       |  |
|------------------------------------------------------|---------------|---------------------------------------------------------------------------------------------------------------------------------------|--|
| Capacities                                           |               | Metric                                                                                                                                |  |
| lorking height                                       | h21           | 9.90 m                                                                                                                                |  |
| atform height                                        | h7            | 7.90 m                                                                                                                                |  |
| aximum outreach                                      |               | 3.10 m                                                                                                                                |  |
| verhang                                              |               | 6.56 m                                                                                                                                |  |
| endular arm rotation (top / bottom)                  |               | +58 ° / -56 °                                                                                                                         |  |
| atform capacity                                      | Q             | 200 kg                                                                                                                                |  |
| Irret rotation                                       |               | 350 °                                                                                                                                 |  |
| umber of people (indoor / outdoor)                   |               | 2 / 1                                                                                                                                 |  |
| eight and dimensions                                 |               | -7 -                                                                                                                                  |  |
| atform weight*                                       |               | 2820 kg                                                                                                                               |  |
| atform dimensions (length x width)                   | lp / ep       | 1.19 m x 0.93 m                                                                                                                       |  |
| por height (access)                                  | h20           | 0.46 m                                                                                                                                |  |
| erall length                                         | 11            | 2.80 m                                                                                                                                |  |
| erall width                                          | b1            | 0.99 m                                                                                                                                |  |
|                                                      |               |                                                                                                                                       |  |
| rerall height<br>b length                            | h17           | 1.99 m<br>1.45 m                                                                                                                      |  |
| -                                                    | 113           |                                                                                                                                       |  |
| bunterweight offset (turret at 90°)                  | a7            | 0.09 m                                                                                                                                |  |
| ternal turning radius                                | Wa3           | 2.02 m                                                                                                                                |  |
| ound clearance under pothole protection              | m6            | 0.03 m                                                                                                                                |  |
| ound clearance at centre of wheelbase                | m2            | 0.09 m                                                                                                                                |  |
| heelbase                                             | у             | 1.20 m                                                                                                                                |  |
| informances                                          |               |                                                                                                                                       |  |
| ive speed - stowed                                   |               | 5 km/h                                                                                                                                |  |
| ive speed - raised                                   |               | 0.65 km/h                                                                                                                             |  |
| adeability                                           |               | 25 %                                                                                                                                  |  |
| rmissible leveling                                   |               | 2 °                                                                                                                                   |  |
| heels                                                |               |                                                                                                                                       |  |
| res type                                             |               | Non marking                                                                                                                           |  |
| andard tires                                         |               | 16.5-11 1/4 / 406 x 127 mm                                                                                                            |  |
| ive wheels (front / rear)                            |               | 0 / 2                                                                                                                                 |  |
| eering wheels (front / rear)                         |               | 2 / 0                                                                                                                                 |  |
| aking wheels (front / rear)                          |               | 0 / 2                                                                                                                                 |  |
| igine/Battery                                        |               |                                                                                                                                       |  |
| ectric engine power rating                           |               | 2 x 0.77 kW                                                                                                                           |  |
| ft motor power                                       |               | 3 kW                                                                                                                                  |  |
| Imber of hydraulic pump / Capacity of hydraulic pump |               | 2 x 3.75 cm <sup>3</sup>                                                                                                              |  |
| ttery voltage                                        |               | 24 V                                                                                                                                  |  |
| ttery capacity                                       |               | 250 Ah                                                                                                                                |  |
| h-board charger (V / A)                              |               | 24 V / 30 A                                                                                                                           |  |
| iscellaneous                                         |               |                                                                                                                                       |  |
| Imber of cycles with STD Battery (HIRD)              |               | 29                                                                                                                                    |  |
| ound Pressure                                        |               | 11.80 dan/cm2                                                                                                                         |  |
| /draulic Pressure                                    |               | 140 bar                                                                                                                               |  |
| reasure ressure                                      |               | 22                                                                                                                                    |  |
| bration on hands/arms                                |               | < 0.50 m/s <sup>2</sup>                                                                                                               |  |
| andards compliance                                   |               |                                                                                                                                       |  |
| and a compliance with:                               | (r            | European directives: 2006/42/EC- Machinery<br>evised EN280-1:2022) - 2004/108/EC (EMC) - E<br>according to EN 12895 / 2015 +A1 / 2019 |  |