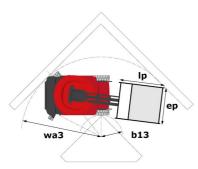

## 100 VJR - Dimensional drawing

Technical sheet :

|                                                      | 100 VJR Creat | עע ססד Created on August 15, 2025 at 11:16 AM U                                                                                       |  |
|------------------------------------------------------|---------------|---------------------------------------------------------------------------------------------------------------------------------------|--|
| Capacities                                           |               | Metric                                                                                                                                |  |
| lorking height                                       | h21           | 9.90 m                                                                                                                                |  |
| atform height                                        | h7            | 7.90 m                                                                                                                                |  |
| aximum outreach                                      |               | 3.10 m                                                                                                                                |  |
| verhang                                              |               | 6.56 m                                                                                                                                |  |
| endular arm rotation (top / bottom)                  |               | +58 ° / -56 °                                                                                                                         |  |
| atform capacity                                      | Q             | 200 kg                                                                                                                                |  |
| Irret rotation                                       |               | 350 °                                                                                                                                 |  |
| umber of people (indoor / outdoor)                   |               | 2 / 1                                                                                                                                 |  |
| eight and dimensions                                 |               | -7 -                                                                                                                                  |  |
| atform weight*                                       |               | 2820 kg                                                                                                                               |  |
| atform dimensions (length x width)                   | lp / ep       | 1.19 m x 0.93 m                                                                                                                       |  |
| por height (access)                                  | h20           | 0.46 m                                                                                                                                |  |
| erall length                                         | 11            | 2.80 m                                                                                                                                |  |
| erall width                                          | b1            | 0.99 m                                                                                                                                |  |
|                                                      |               |                                                                                                                                       |  |
| rerall height<br>b length                            | h17           | 1.99 m<br>1.45 m                                                                                                                      |  |
| -                                                    | 113           |                                                                                                                                       |  |
| bunterweight offset (turret at 90°)                  | a7            | 0.09 m                                                                                                                                |  |
| ternal turning radius                                | Wa3           | 2.02 m                                                                                                                                |  |
| ound clearance under pothole protection              | m6            | 0.03 m                                                                                                                                |  |
| ound clearance at centre of wheelbase                | m2            | 0.09 m                                                                                                                                |  |
| heelbase                                             | у             | 1.20 m                                                                                                                                |  |
| informances                                          |               |                                                                                                                                       |  |
| ive speed - stowed                                   |               | 5 km/h                                                                                                                                |  |
| ive speed - raised                                   |               | 0.65 km/h                                                                                                                             |  |
| adeability                                           |               | 25 %                                                                                                                                  |  |
| rmissible leveling                                   |               | 2 °                                                                                                                                   |  |
| heels                                                |               |                                                                                                                                       |  |
| res type                                             |               | Non marking                                                                                                                           |  |
| andard tires                                         |               | 16.5-11 1/4 / 406 x 127 mm                                                                                                            |  |
| ive wheels (front / rear)                            |               | 0 / 2                                                                                                                                 |  |
| eering wheels (front / rear)                         |               | 2 / 0                                                                                                                                 |  |
| aking wheels (front / rear)                          |               | 0 / 2                                                                                                                                 |  |
| igine/Battery                                        |               |                                                                                                                                       |  |
| ectric engine power rating                           |               | 2 x 0.77 kW                                                                                                                           |  |
| ft motor power                                       |               | 3 kW                                                                                                                                  |  |
| Imber of hydraulic pump / Capacity of hydraulic pump |               | 2 x 3.75 cm <sup>3</sup>                                                                                                              |  |
| ttery voltage                                        |               | 24 V                                                                                                                                  |  |
| ttery capacity                                       |               | 250 Ah                                                                                                                                |  |
| h-board charger (V / A)                              |               | 24 V / 30 A                                                                                                                           |  |
| iscellaneous                                         |               |                                                                                                                                       |  |
| Imber of cycles with STD Battery (HIRD)              |               | 29                                                                                                                                    |  |
| ound Pressure                                        |               | 11.80 dan/cm2                                                                                                                         |  |
| /draulic Pressure                                    |               | 140 bar                                                                                                                               |  |
| reasure ressure                                      |               | 22                                                                                                                                    |  |
| bration on hands/arms                                |               | < 0.50 m/s <sup>2</sup>                                                                                                               |  |
| andards compliance                                   |               |                                                                                                                                       |  |
| and a compliance with:                               | (r            | European directives: 2006/42/EC- Machinery<br>evised EN280-1:2022) - 2004/108/EC (EMC) - E<br>according to EN 12895 / 2015 +A1 / 2019 |  |