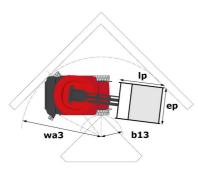

## 100 VJR - Dimensional drawing

Technical sheet :

|                                                      | 100 VJR Cleat | ed on August 12, 2025 at 10:59 PM                                                                                                     |
|------------------------------------------------------|---------------|---------------------------------------------------------------------------------------------------------------------------------------|
| Capacities                                           |               | Metric                                                                                                                                |
| Vorking height                                       | h21           | 9.90 m                                                                                                                                |
| latform height                                       | h7            | 7.90 m                                                                                                                                |
| aximum outreach                                      |               | 3.10 m                                                                                                                                |
| verhang                                              |               | 6.56 m                                                                                                                                |
| endular arm rotation (top / bottom)                  |               | +58 ° / -56 °                                                                                                                         |
| atform capacity                                      | Q             | 200 kg                                                                                                                                |
| irret rotation                                       |               | 350 °                                                                                                                                 |
| umber of people (indoor / outdoor)                   |               | 2 / 1                                                                                                                                 |
| eight and dimensions                                 |               | 27 1                                                                                                                                  |
| atform weight*                                       |               | 2820 kg                                                                                                                               |
| atform dimensions (length x width)                   | lp / ep       | 1.19 m x 0.93 m                                                                                                                       |
| oor height (access)                                  | h20           | 0.46 m                                                                                                                                |
|                                                      |               |                                                                                                                                       |
| verall length                                        | 11            | 2.80 m<br>0.99 m                                                                                                                      |
| verall width                                         | b1            |                                                                                                                                       |
| verall height                                        | h17           | 1.99 m                                                                                                                                |
| b length                                             | 113           | 1.45 m                                                                                                                                |
| punterweight offset (turret at 90Ű)                  | а7            | 0.09 m                                                                                                                                |
| ternal turning radius                                | Wa3           | 2.02 m                                                                                                                                |
| ound clearance under pothole protection              | m6            | 0.03 m                                                                                                                                |
| ound clearance at centre of wheelbase                | m2            | 0.09 m                                                                                                                                |
| heelbase                                             | у             | 1.20 m                                                                                                                                |
| erformances                                          |               |                                                                                                                                       |
| ive speed - stowed                                   |               | 5 km/h                                                                                                                                |
| ive speed - raised                                   |               | 0.65 km/h                                                                                                                             |
| adeability                                           |               | 25 %                                                                                                                                  |
| ermissible leveling                                  |               | 2 °                                                                                                                                   |
| heels                                                |               |                                                                                                                                       |
| res type                                             |               | Non marking                                                                                                                           |
| andard tires                                         |               | 16.5-11 1/4 / 406 x 127 mm                                                                                                            |
| ive wheels (front / rear)                            |               | 0 / 2                                                                                                                                 |
| eering wheels (front / rear)                         |               | 2 / 0                                                                                                                                 |
| aking wheels (front / rear)                          |               | 0 / 2                                                                                                                                 |
| ngine/Battery                                        |               |                                                                                                                                       |
| ectric engine power rating                           |               | 2 x 0.77 kW                                                                                                                           |
| ft motor power                                       |               | 3 kW                                                                                                                                  |
| umber of hydraulic pump / Capacity of hydraulic pump |               | 2 x 3.75 cm <sup>3</sup>                                                                                                              |
| ittery voltage                                       |               | 24 V                                                                                                                                  |
| ittery capacity                                      |               | 250 Ah                                                                                                                                |
| n-board charger (V / A)                              |               | 24 V / 30 A                                                                                                                           |
| iscellaneous                                         |               |                                                                                                                                       |
| umber of cycles with STD Battery (HIRD)              |               | 29                                                                                                                                    |
| ound Pressure                                        |               | 11.80 dan/cm2                                                                                                                         |
|                                                      |               | 140 bar                                                                                                                               |
| rdraulic Pressure                                    |               | 140 bar<br>22 l                                                                                                                       |
| /draulic tank capacity                               |               |                                                                                                                                       |
| bration on hands/arms                                |               | < 0.50 m/s²                                                                                                                           |
| andards compliance is in compliance with:            | (r            | European directives: 2006/42/EC- Machinery<br>evised EN280-1:2022) - 2004/108/EC (EMC) - E<br>according to EN 12895 / 2015 +A1 / 2019 |