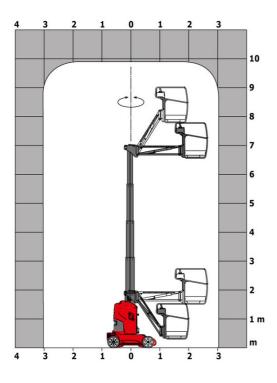

## 100 VJR - Load chart

## Load Chart for MEWP Metric

Technical sheet :

|                                                      | 100 VJR Cleat | ed on August 12, 2025 at 10:59 PM                                                                                                     |
|------------------------------------------------------|---------------|---------------------------------------------------------------------------------------------------------------------------------------|
| Capacities                                           |               | Metric                                                                                                                                |
| Vorking height                                       | h21           | 9.90 m                                                                                                                                |
| latform height                                       | h7            | 7.90 m                                                                                                                                |
| aximum outreach                                      |               | 3.10 m                                                                                                                                |
| verhang                                              |               | 6.56 m                                                                                                                                |
| endular arm rotation (top / bottom)                  |               | +58 ° / -56 °                                                                                                                         |
| atform capacity                                      | Q             | 200 kg                                                                                                                                |
| irret rotation                                       |               | 350 °                                                                                                                                 |
| umber of people (indoor / outdoor)                   |               | 2 / 1                                                                                                                                 |
| eight and dimensions                                 |               | 27 1                                                                                                                                  |
| atform weight*                                       |               | 2820 kg                                                                                                                               |
| atform dimensions (length x width)                   | lp / ep       | 1.19 m x 0.93 m                                                                                                                       |
| oor height (access)                                  | h20           | 0.46 m                                                                                                                                |
|                                                      |               |                                                                                                                                       |
| verall length                                        | 11            | 2.80 m<br>0.99 m                                                                                                                      |
| verall width                                         | b1            |                                                                                                                                       |
| verall height                                        | h17           | 1.99 m                                                                                                                                |
| b length                                             | 113           | 1.45 m                                                                                                                                |
| punterweight offset (turret at 90Ű)                  | а7            | 0.09 m                                                                                                                                |
| ternal turning radius                                | Wa3           | 2.02 m                                                                                                                                |
| ound clearance under pothole protection              | m6            | 0.03 m                                                                                                                                |
| ound clearance at centre of wheelbase                | m2            | 0.09 m                                                                                                                                |
| heelbase                                             | у             | 1.20 m                                                                                                                                |
| erformances                                          |               |                                                                                                                                       |
| ive speed - stowed                                   |               | 5 km/h                                                                                                                                |
| ive speed - raised                                   |               | 0.65 km/h                                                                                                                             |
| adeability                                           |               | 25 %                                                                                                                                  |
| ermissible leveling                                  |               | 2 °                                                                                                                                   |
| heels                                                |               |                                                                                                                                       |
| res type                                             |               | Non marking                                                                                                                           |
| andard tires                                         |               | 16.5-11 1/4 / 406 x 127 mm                                                                                                            |
| ive wheels (front / rear)                            |               | 0 / 2                                                                                                                                 |
| eering wheels (front / rear)                         |               | 2 / 0                                                                                                                                 |
| aking wheels (front / rear)                          |               | 0 / 2                                                                                                                                 |
| ngine/Battery                                        |               |                                                                                                                                       |
| ectric engine power rating                           |               | 2 x 0.77 kW                                                                                                                           |
| ft motor power                                       |               | 3 kW                                                                                                                                  |
| umber of hydraulic pump / Capacity of hydraulic pump |               | 2 x 3.75 cm <sup>3</sup>                                                                                                              |
| ittery voltage                                       |               | 24 V                                                                                                                                  |
| ittery capacity                                      |               | 250 Ah                                                                                                                                |
| n-board charger (V / A)                              |               | 24 V / 30 A                                                                                                                           |
| iscellaneous                                         |               |                                                                                                                                       |
| umber of cycles with STD Battery (HIRD)              |               | 29                                                                                                                                    |
| ound Pressure                                        |               | 11.80 dan/cm2                                                                                                                         |
|                                                      |               | 140 bar                                                                                                                               |
| rdraulic Pressure                                    |               | 140 bar<br>22 l                                                                                                                       |
| /draulic tank capacity                               |               |                                                                                                                                       |
| bration on hands/arms                                |               | < 0.50 m/s²                                                                                                                           |
| andards compliance is in compliance with:            | (r            | European directives: 2006/42/EC- Machinery<br>evised EN280-1:2022) - 2004/108/EC (EMC) - E<br>according to EN 12895 / 2015 +A1 / 2019 |