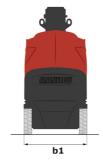

## 100 VJR - Dimensional drawing

Technical sheet :

|                                                      | 100 VJR Cleat | ed on August 12, 2025 at 10:59 PM                                                                                                     |
|------------------------------------------------------|---------------|---------------------------------------------------------------------------------------------------------------------------------------|
| Capacities                                           |               | Metric                                                                                                                                |
| Vorking height                                       | h21           | 9.90 m                                                                                                                                |
| latform height                                       | h7            | 7.90 m                                                                                                                                |
| aximum outreach                                      |               | 3.10 m                                                                                                                                |
| verhang                                              |               | 6.56 m                                                                                                                                |
| endular arm rotation (top / bottom)                  |               | +58 ° / -56 °                                                                                                                         |
| atform capacity                                      | Q             | 200 kg                                                                                                                                |
| irret rotation                                       |               | 350 °                                                                                                                                 |
| umber of people (indoor / outdoor)                   |               | 2 / 1                                                                                                                                 |
| eight and dimensions                                 |               | 27 1                                                                                                                                  |
| atform weight*                                       |               | 2820 kg                                                                                                                               |
| atform dimensions (length x width)                   | lp / ep       | 1.19 m x 0.93 m                                                                                                                       |
| oor height (access)                                  | h20           | 0.46 m                                                                                                                                |
|                                                      |               |                                                                                                                                       |
| verall length                                        | 11            | 2.80 m<br>0.99 m                                                                                                                      |
| verall width                                         | b1            |                                                                                                                                       |
| verall height                                        | h17           | 1.99 m                                                                                                                                |
| b length                                             | 113           | 1.45 m                                                                                                                                |
| punterweight offset (turret at 90Ű)                  | а7            | 0.09 m                                                                                                                                |
| ternal turning radius                                | Wa3           | 2.02 m                                                                                                                                |
| ound clearance under pothole protection              | m6            | 0.03 m                                                                                                                                |
| ound clearance at centre of wheelbase                | m2            | 0.09 m                                                                                                                                |
| heelbase                                             | у             | 1.20 m                                                                                                                                |
| erformances                                          |               |                                                                                                                                       |
| ive speed - stowed                                   |               | 5 km/h                                                                                                                                |
| ive speed - raised                                   |               | 0.65 km/h                                                                                                                             |
| adeability                                           |               | 25 %                                                                                                                                  |
| ermissible leveling                                  |               | 2 °                                                                                                                                   |
| heels                                                |               |                                                                                                                                       |
| res type                                             |               | Non marking                                                                                                                           |
| andard tires                                         |               | 16.5-11 1/4 / 406 x 127 mm                                                                                                            |
| ive wheels (front / rear)                            |               | 0 / 2                                                                                                                                 |
| eering wheels (front / rear)                         |               | 2 / 0                                                                                                                                 |
| aking wheels (front / rear)                          |               | 0 / 2                                                                                                                                 |
| ngine/Battery                                        |               |                                                                                                                                       |
| ectric engine power rating                           |               | 2 x 0.77 kW                                                                                                                           |
| ft motor power                                       |               | 3 kW                                                                                                                                  |
| umber of hydraulic pump / Capacity of hydraulic pump |               | 2 x 3.75 cm <sup>3</sup>                                                                                                              |
| ittery voltage                                       |               | 24 V                                                                                                                                  |
| ittery capacity                                      |               | 250 Ah                                                                                                                                |
| n-board charger (V / A)                              |               | 24 V / 30 A                                                                                                                           |
| iscellaneous                                         |               |                                                                                                                                       |
| umber of cycles with STD Battery (HIRD)              |               | 29                                                                                                                                    |
| ound Pressure                                        |               | 11.80 dan/cm2                                                                                                                         |
|                                                      |               | 140 bar                                                                                                                               |
| rdraulic Pressure                                    |               | 140 bar<br>22 l                                                                                                                       |
| /draulic tank capacity                               |               |                                                                                                                                       |
| bration on hands/arms                                |               | < 0.50 m/s²                                                                                                                           |
| andards compliance is in compliance with:            | (r            | European directives: 2006/42/EC- Machinery<br>evised EN280-1:2022) - 2004/108/EC (EMC) - E<br>according to EN 12895 / 2015 +A1 / 2019 |