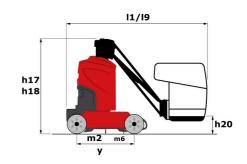

Technical sheet :

|                                                      | 100 VJR Cleat | ed on August 12, 2025 at 10:59 PM                                                                                                     |
|------------------------------------------------------|---------------|---------------------------------------------------------------------------------------------------------------------------------------|
| Capacities                                           |               | Metric                                                                                                                                |
| Vorking height                                       | h21           | 9.90 m                                                                                                                                |
| latform height                                       | h7            | 7.90 m                                                                                                                                |
| aximum outreach                                      |               | 3.10 m                                                                                                                                |
| verhang                                              |               | 6.56 m                                                                                                                                |
| endular arm rotation (top / bottom)                  |               | +58 ° / -56 °                                                                                                                         |
| atform capacity                                      | Q             | 200 kg                                                                                                                                |
| irret rotation                                       |               | 350 °                                                                                                                                 |
| umber of people (indoor / outdoor)                   |               | 2 / 1                                                                                                                                 |
| eight and dimensions                                 |               | 27 1                                                                                                                                  |
| atform weight*                                       |               | 2820 kg                                                                                                                               |
| atform dimensions (length x width)                   | lp / ep       | 1.19 m x 0.93 m                                                                                                                       |
| oor height (access)                                  | h20           | 0.46 m                                                                                                                                |
|                                                      |               |                                                                                                                                       |
| verall length                                        | 11            | 2.80 m<br>0.99 m                                                                                                                      |
| verall width                                         | b1            |                                                                                                                                       |
| verall height                                        | h17           | 1.99 m                                                                                                                                |
| b length                                             | 113           | 1.45 m                                                                                                                                |
| punterweight offset (turret at 90Ű)                  | а7            | 0.09 m                                                                                                                                |
| ternal turning radius                                | Wa3           | 2.02 m                                                                                                                                |
| ound clearance under pothole protection              | m6            | 0.03 m                                                                                                                                |
| ound clearance at centre of wheelbase                | m2            | 0.09 m                                                                                                                                |
| heelbase                                             | у             | 1.20 m                                                                                                                                |
| erformances                                          |               |                                                                                                                                       |
| ive speed - stowed                                   |               | 5 km/h                                                                                                                                |
| ive speed - raised                                   |               | 0.65 km/h                                                                                                                             |
| adeability                                           |               | 25 %                                                                                                                                  |
| ermissible leveling                                  |               | 2 °                                                                                                                                   |
| heels                                                |               |                                                                                                                                       |
| res type                                             |               | Non marking                                                                                                                           |
| andard tires                                         |               | 16.5-11 1/4 / 406 x 127 mm                                                                                                            |
| ive wheels (front / rear)                            |               | 0 / 2                                                                                                                                 |
| eering wheels (front / rear)                         |               | 2 / 0                                                                                                                                 |
| aking wheels (front / rear)                          |               | 0 / 2                                                                                                                                 |
| ngine/Battery                                        |               |                                                                                                                                       |
| ectric engine power rating                           |               | 2 x 0.77 kW                                                                                                                           |
| ft motor power                                       |               | 3 kW                                                                                                                                  |
| umber of hydraulic pump / Capacity of hydraulic pump |               | 2 x 3.75 cm <sup>3</sup>                                                                                                              |
| ittery voltage                                       |               | 24 V                                                                                                                                  |
| ittery capacity                                      |               | 250 Ah                                                                                                                                |
| n-board charger (V / A)                              |               | 24 V / 30 A                                                                                                                           |
| iscellaneous                                         |               |                                                                                                                                       |
| umber of cycles with STD Battery (HIRD)              |               | 29                                                                                                                                    |
| ound Pressure                                        |               | 11.80 dan/cm2                                                                                                                         |
|                                                      |               | 140 bar                                                                                                                               |
| rdraulic Pressure                                    |               | 140 bar<br>22 l                                                                                                                       |
| /draulic tank capacity                               |               |                                                                                                                                       |
| bration on hands/arms                                |               | < 0.50 m/s²                                                                                                                           |
| andards compliance is in compliance with:            | (r            | European directives: 2006/42/EC- Machinery<br>evised EN280-1:2022) - 2004/108/EC (EMC) - E<br>according to EN 12895 / 2015 +A1 / 2019 |

## 100 VJR - Dimensional drawing