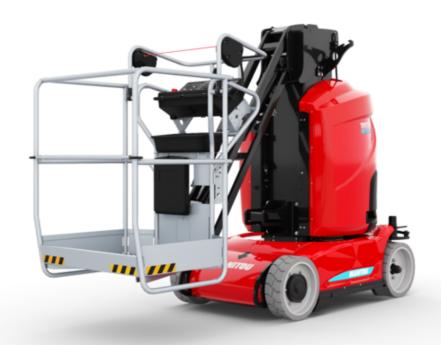

# Equipment

#### Standard

| Audible alarm and illuminated indicator lamp (leveling, overload, lowering) |
|-----------------------------------------------------------------------------|
| CAN bus technology                                                          |
| Easy Link with 2 year Service                                               |
| Emergency stop button in platform and on frame                              |
| Fixed pothole protection                                                    |
| Fork pockets                                                                |
| Hom in the platform                                                         |
| Manual emergency lowering                                                   |
| Multi-function smartview display                                            |
| Multi-voltage integrated charger                                            |
| Negative-type braking on rear wheels                                        |
| Non-marking rubber tyres                                                    |
| Pendular arm                                                                |
| Platform with open-work floor                                               |
| Proportional controls                                                       |
| Secondary Protection System (SPS)                                           |
| Slinging and securing rings                                                 |
| Tool box in platform                                                        |
| Traction battery                                                            |
|                                                                             |

### Optional

| 110 or 230V plug with differential circuit breaker |
|----------------------------------------------------|
| Audio warning on all motion                        |
| Audio warning on descent                           |
| Audio warning on movement                          |
| Biodegradable hydraulic oil - Grade 32             |
| Centralized filling of the battery                 |
| Cold weather protection oil                        |
| Easy Link - With access control keypad             |
| Easy link with remote lock                         |
| LED amber strobe light on the basket               |
| LED strobe light on the turret                     |
| Maintenance-free battery                           |
| Personalized paintwork                             |
| Pre fitting electric supply IP65                   |
| Protective cover for control panel                 |
| Safety harness reminder indicator                  |
| Safety kit - Hamess + helmet                       |
| Turret orientation information                     |
| Working light (x1) on basket                       |