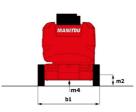

|                                          | <b>150 AETJ-C</b> Created on September 9, 2025 at 9:36                                                                    |          |
|------------------------------------------|---------------------------------------------------------------------------------------------------------------------------|----------|
| Capacities                               | Metric                                                                                                                    |          |
| Working height                           | h21 14.60 m                                                                                                               |          |
| Platform height                          | h7 12.60 m                                                                                                                |          |
| Maximum outreach                         | 7.13 m                                                                                                                    |          |
| Overhang                                 | 7.07 m                                                                                                                    |          |
| Pendular arm rotation (top / bottom)     | +65 ° / -65 °                                                                                                             |          |
| Platform capacity                        | Q 220 kg                                                                                                                  |          |
| Turret rotation                          | 355 °                                                                                                                     |          |
| Platform rotation (right / left)         | 66 ° / 59 °                                                                                                               |          |
| Number of people (indoor / outdoor)      | 2/2                                                                                                                       |          |
| Weight and dimensions                    |                                                                                                                           |          |
| Platform weight*                         | 6975 kg                                                                                                                   |          |
| Platform dimensions (length x width)     | lp / ep 1.20 m x 0.92 m                                                                                                   |          |
| Floor height (access)                    | h20 0.40 m                                                                                                                |          |
| Overall length                           | l1 6.05 m                                                                                                                 |          |
| Overall width                            |                                                                                                                           |          |
|                                          |                                                                                                                           |          |
| Overall height                           | h17 1.97 m                                                                                                                |          |
| Overall length (stowed)                  | l9 4.40 m                                                                                                                 |          |
| Overall height (stowed)                  | h18 *** 2.08 m                                                                                                            |          |
| Jib length                               | l13 1.26 m                                                                                                                |          |
| Counterweight offset (turret at 90Ű)     | a7 0.12 m                                                                                                                 |          |
| External turning radius                  | Wa3 3.96 m                                                                                                                |          |
| Ground clearance at centre of wheelbase  | m2 0.14 m                                                                                                                 |          |
| Wheelbase                                | y 2 m                                                                                                                     |          |
| Performances                             |                                                                                                                           |          |
| Drive speed - stowed                     | 5 km/h                                                                                                                    |          |
| Drive speed - raised                     | 0.60 km/h                                                                                                                 |          |
| Gradeability                             | 22 %                                                                                                                      |          |
| Permissible leveling                     | 3 °                                                                                                                       |          |
| Wheels                                   |                                                                                                                           |          |
| Tires type                               | Solid non-marking tires                                                                                                   |          |
| Standard tires                           | 24 x 7.5 in / 600 x 190 mm                                                                                                |          |
| Drive wheels (front / rear)              | 0/2                                                                                                                       |          |
| Steering wheels (front / rear)           | 2/0                                                                                                                       |          |
| Braking wheels (front / rear)            | 0/2                                                                                                                       |          |
| Engine/Battery                           |                                                                                                                           |          |
| Electric engine power rating             | 2 x 3 kW                                                                                                                  |          |
| Lift motor power                         | 3.70 kW                                                                                                                   |          |
| Battery nominal voltage / capacity       | 48 V / 240 Ah                                                                                                             |          |
| Battery energy                           | 11 kW/h                                                                                                                   |          |
| On-board charger (V / A)                 | 48 V / 30 A                                                                                                               |          |
| Miscellaneous                            |                                                                                                                           |          |
| Number of cycles with STD Battery (HIRD) | 46                                                                                                                        |          |
| Ground Pressure                          | 13.50 dan/cm2                                                                                                             |          |
| Hydraulic Pressure                       | 200 bar                                                                                                                   |          |
| Hydraulic tank capacity                  | 151                                                                                                                       |          |
| Noise to environment (LwA)               | < 70 dB                                                                                                                   |          |
| Vibration on hands/arms                  | < 0.52 m/s <sup>2</sup>                                                                                                   |          |
| Standards compliance                     |                                                                                                                           |          |
| This machine is in compliance with:      | European directives: 2006/42/EC- Mach<br>(revised EN280-1:2022) - 2004/108/EC (EM<br>according to EN 12895 / 2015 +A1 / 2 | C) - EMC |