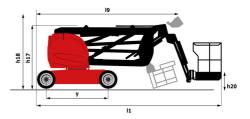

|                                          | <b>150 AETJ-C</b> Created on September 9, 2025 at 9:36                                                                    |          |
|------------------------------------------|---------------------------------------------------------------------------------------------------------------------------|----------|
| Capacities                               | Metric                                                                                                                    |          |
| Working height                           | h21 14.60 m                                                                                                               |          |
| Platform height                          | h7 12.60 m                                                                                                                |          |
| Maximum outreach                         | 7.13 m                                                                                                                    |          |
| Overhang                                 | 7.07 m                                                                                                                    |          |
| Pendular arm rotation (top / bottom)     | +65 ° / -65 °                                                                                                             |          |
| Platform capacity                        | Q 220 kg                                                                                                                  |          |
| Turret rotation                          | 355 °                                                                                                                     |          |
| Platform rotation (right / left)         | 66 ° / 59 °                                                                                                               |          |
| Number of people (indoor / outdoor)      | 2/2                                                                                                                       |          |
| Weight and dimensions                    |                                                                                                                           |          |
| Platform weight*                         | 6975 kg                                                                                                                   |          |
| Platform dimensions (length x width)     | lp / ep 1.20 m x 0.92 m                                                                                                   |          |
| Floor height (access)                    | h20 0.40 m                                                                                                                |          |
| Overall length                           | l1 6.05 m                                                                                                                 |          |
| Overall width                            |                                                                                                                           |          |
|                                          |                                                                                                                           |          |
| Overall height                           | h17 1.97 m                                                                                                                |          |
| Overall length (stowed)                  | l9 4.40 m                                                                                                                 |          |
| Overall height (stowed)                  | h18 *** 2.08 m                                                                                                            |          |
| Jib length                               | l13 1.26 m                                                                                                                |          |
| Counterweight offset (turret at 90Ű)     | a7 0.12 m                                                                                                                 |          |
| External turning radius                  | Wa3 3.96 m                                                                                                                |          |
| Ground clearance at centre of wheelbase  | m2 0.14 m                                                                                                                 |          |
| Wheelbase                                | y 2 m                                                                                                                     |          |
| Performances                             |                                                                                                                           |          |
| Drive speed - stowed                     | 5 km/h                                                                                                                    |          |
| Drive speed - raised                     | 0.60 km/h                                                                                                                 |          |
| Gradeability                             | 22 %                                                                                                                      |          |
| Permissible leveling                     | 3 °                                                                                                                       |          |
| Wheels                                   |                                                                                                                           |          |
| Tires type                               | Solid non-marking tires                                                                                                   |          |
| Standard tires                           | 24 x 7.5 in / 600 x 190 mm                                                                                                |          |
| Drive wheels (front / rear)              | 0/2                                                                                                                       |          |
| Steering wheels (front / rear)           | 2/0                                                                                                                       |          |
| Braking wheels (front / rear)            | 0/2                                                                                                                       |          |
| Engine/Battery                           |                                                                                                                           |          |
| Electric engine power rating             | 2 x 3 kW                                                                                                                  |          |
| Lift motor power                         | 3.70 kW                                                                                                                   |          |
| Battery nominal voltage / capacity       | 48 V / 240 Ah                                                                                                             |          |
| Battery energy                           | 11 kW/h                                                                                                                   |          |
| On-board charger (V / A)                 | 48 V / 30 A                                                                                                               |          |
| Miscellaneous                            |                                                                                                                           |          |
| Number of cycles with STD Battery (HIRD) | 46                                                                                                                        |          |
| Ground Pressure                          | 13.50 dan/cm2                                                                                                             |          |
| Hydraulic Pressure                       | 200 bar                                                                                                                   |          |
| Hydraulic tank capacity                  | 151                                                                                                                       |          |
| Noise to environment (LwA)               | < 70 dB                                                                                                                   |          |
| Vibration on hands/arms                  | < 0.52 m/s <sup>2</sup>                                                                                                   |          |
| Standards compliance                     |                                                                                                                           |          |
| This machine is in compliance with:      | European directives: 2006/42/EC- Mach<br>(revised EN280-1:2022) - 2004/108/EC (EM<br>according to EN 12895 / 2015 +A1 / 2 | C) - EMC |

### Load Chart metric

150 AETJ-C - Dimensional drawing