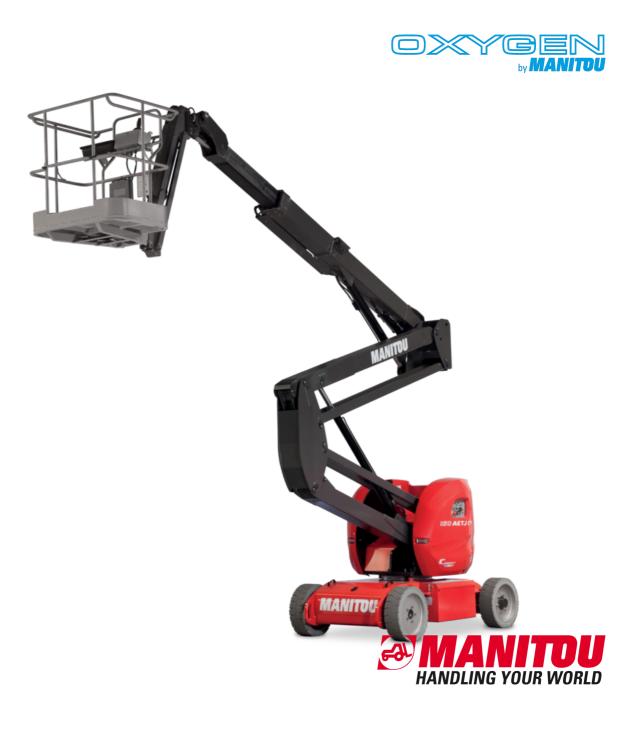

# **150 AETJ-C**

| 150 AETJ-C | Created on September 9, 2025 at 9:36 | AM UTC |
|------------|--------------------------------------|--------|
|------------|--------------------------------------|--------|