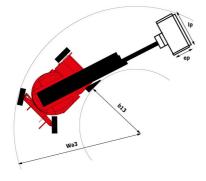

|                                          | <b>150 AETJ-C</b> Created on September 9, 2025 at 9:36                                                                    |          |
|------------------------------------------|---------------------------------------------------------------------------------------------------------------------------|----------|
| Capacities                               | Metric                                                                                                                    |          |
| Working height                           | h21 14.60 m                                                                                                               |          |
| Platform height                          | h7 12.60 m                                                                                                                |          |
| Maximum outreach                         | 7.13 m                                                                                                                    |          |
| Overhang                                 | 7.07 m                                                                                                                    |          |
| Pendular arm rotation (top / bottom)     | +65 ° / -65 °                                                                                                             |          |
| Platform capacity                        | Q 220 kg                                                                                                                  |          |
| Turret rotation                          | 355 °                                                                                                                     |          |
| Platform rotation (right / left)         | 66 ° / 59 °                                                                                                               |          |
| Number of people (indoor / outdoor)      | 2/2                                                                                                                       |          |
| Weight and dimensions                    |                                                                                                                           |          |
| Platform weight*                         | 6975 kg                                                                                                                   |          |
| Platform dimensions (length x width)     | lp / ep 1.20 m x 0.92 m                                                                                                   |          |
| Floor height (access)                    | h20 0.40 m                                                                                                                |          |
| Overall length                           | l1 6.05 m                                                                                                                 |          |
| Overall width                            |                                                                                                                           |          |
|                                          |                                                                                                                           |          |
| Overall height                           | h17 1.97 m                                                                                                                |          |
| Overall length (stowed)                  | l9 4.40 m                                                                                                                 |          |
| Overall height (stowed)                  | h18 *** 2.08 m                                                                                                            |          |
| Jib length                               | l13 1.26 m                                                                                                                |          |
| Counterweight offset (turret at 90Ű)     | a7 0.12 m                                                                                                                 |          |
| External turning radius                  | Wa3 3.96 m                                                                                                                |          |
| Ground clearance at centre of wheelbase  | m2 0.14 m                                                                                                                 |          |
| Wheelbase                                | y 2 m                                                                                                                     |          |
| Performances                             |                                                                                                                           |          |
| Drive speed - stowed                     | 5 km/h                                                                                                                    |          |
| Drive speed - raised                     | 0.60 km/h                                                                                                                 |          |
| Gradeability                             | 22 %                                                                                                                      |          |
| Permissible leveling                     | 3 °                                                                                                                       |          |
| Wheels                                   |                                                                                                                           |          |
| Tires type                               | Solid non-marking tires                                                                                                   |          |
| Standard tires                           | 24 x 7.5 in / 600 x 190 mm                                                                                                |          |
| Drive wheels (front / rear)              | 0/2                                                                                                                       |          |
| Steering wheels (front / rear)           | 2/0                                                                                                                       |          |
| Braking wheels (front / rear)            | 0/2                                                                                                                       |          |
| Engine/Battery                           |                                                                                                                           |          |
| Electric engine power rating             | 2 x 3 kW                                                                                                                  |          |
| Lift motor power                         | 3.70 kW                                                                                                                   |          |
| Battery nominal voltage / capacity       | 48 V / 240 Ah                                                                                                             |          |
| Battery energy                           | 11 kW/h                                                                                                                   |          |
| On-board charger (V / A)                 | 48 V / 30 A                                                                                                               |          |
| Miscellaneous                            |                                                                                                                           |          |
| Number of cycles with STD Battery (HIRD) | 46                                                                                                                        |          |
| Ground Pressure                          | 13.50 dan/cm2                                                                                                             |          |
| Hydraulic Pressure                       | 200 bar                                                                                                                   |          |
| Hydraulic tank capacity                  | 151                                                                                                                       |          |
| Noise to environment (LwA)               | < 70 dB                                                                                                                   |          |
| Vibration on hands/arms                  | < 0.52 m/s <sup>2</sup>                                                                                                   |          |
| Standards compliance                     |                                                                                                                           |          |
| This machine is in compliance with:      | European directives: 2006/42/EC- Mach<br>(revised EN280-1:2022) - 2004/108/EC (EM<br>according to EN 12895 / 2015 +A1 / 2 | C) - EMC |