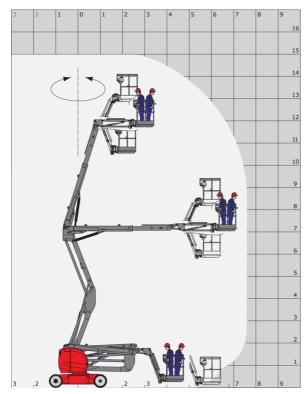

## 150 AETJ-C - Load chart

### Load Chart metric

150 AETJ-C - Dimensional drawing